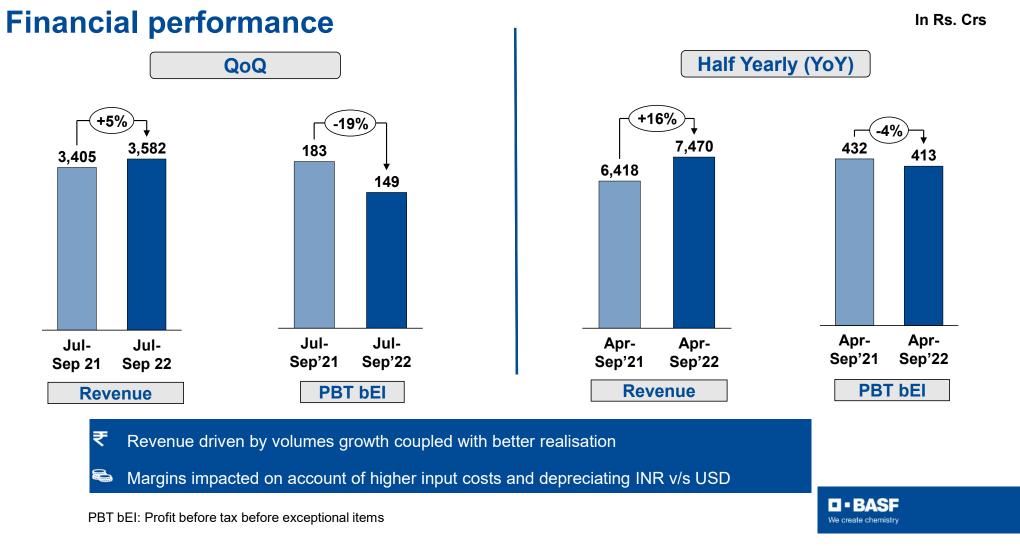

### **Quarter on Quarter Development**

**Revenue from Operations PBT before Exceptional Items -19%** 264 248 (+5%) 3,888 197 183 3,582 179 171 3,405 3,292 3,390 149 137 3,013 111 2,805 2,460 2,507 35 1,892 1,786 -41 M'20 J'20 S'20 D'20 M'21 J'21 S'21 D'21 M'22 J'22 S'22 M'20 J'20 S'20 D'20 M'21 J'21 S'21 D'21 M'22 J'22 S'22

BASF Performance Polyamides acquisition accounted as common control transaction effective February 1, 2020 Construction Chemical business divested effective July 1, 2020

The charts are for comparison purpose & not to scale

In Rs. Crs

**BASF** We create chemistry