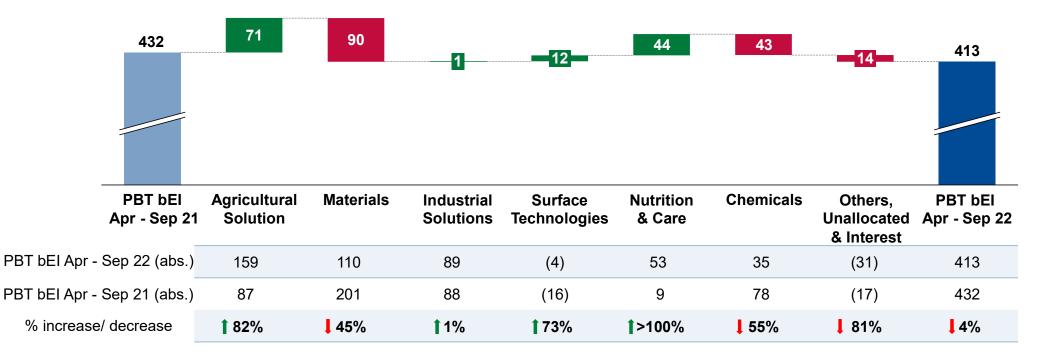

### **PBT bEI development by segment** Apr to Sep 2022

In Rs. Crs

The charts are for comparison purpose & not to scale