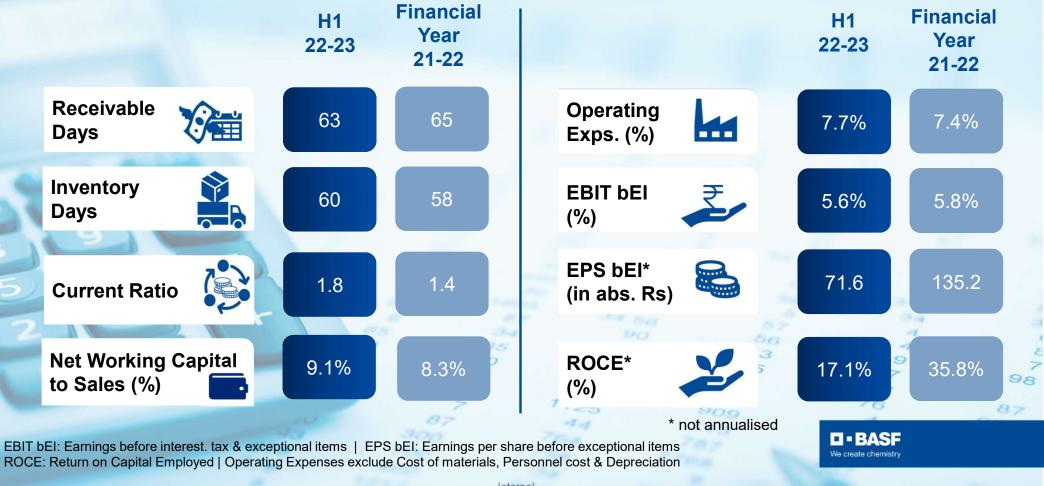

l Items -19%** 264 248 (+5%) 3,888 197 183 3,582 179 171 3,405 3,292 3,390 149 137 3,013 111 2,805 2,460 2,507 35 1,892 1,786 -41 M'20 J'20 S'20 D'20 M'21 J'21 S'21 D'21 M'22 J'22 S'22 M'20 J'20 S'20 D'20 M'21 J'21 S'21 D'21 M'22 J'22 S'22

BASF Performance Polyamides acquisition accounted as common control transaction effective February 1, 2020 Construction Chemical business divested effective July 1, 2020

The charts are for comparison purpose & not to scale



In Rs. Crs

**BASF** We create chemistry

### **Revenue development by segment**

Apr to Sep 2022





The charts are for comparison purpose & not to scale

In Rs. Crs

### **PBT bEI development by segment** Apr to Sep 2022

In Rs. Crs





The charts are for comparison purpose & not to scale

#### **Key Performance Indicators**



Internal

### Sustained growth projects with investments and new utilities



DAHEJ

**MANGALORE** 



### Sustaining growth with continued customer and stakeholder connect



250+ doctors participated under Continued Medical Education webinar by IMA & BASF



BASF Care Chemicals & Intermediates team participated at Chromatex Chem through distis



Drug Release Design – Forum for Pharma customers across cities





### **Endeavor - sustainable and profitable growth**

**Geopolitics &** supply chain disruption Inflation & currency fluctuation High energy & raw material prices

| Operational<br>efficiencies                                                                                                              | Customer Networks<br>& Engagement