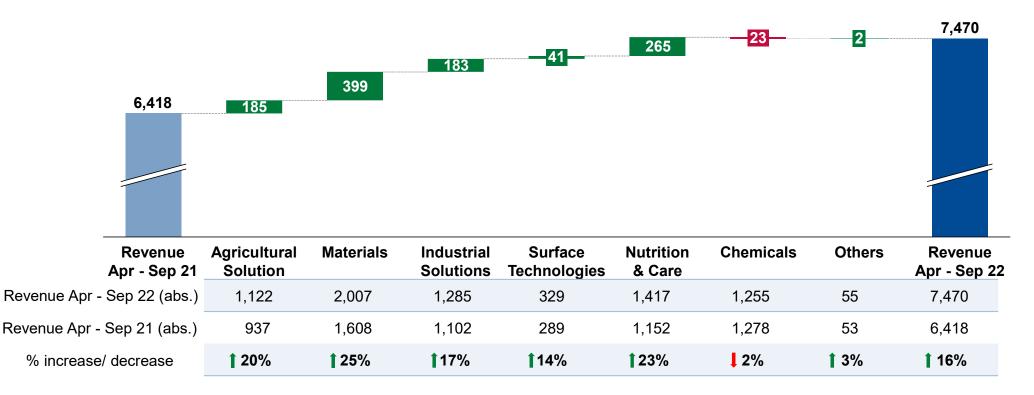

### **Revenue development by segment**

Apr to Sep 2022

The charts are for comparison purpose & not to scale

In Rs. Crs