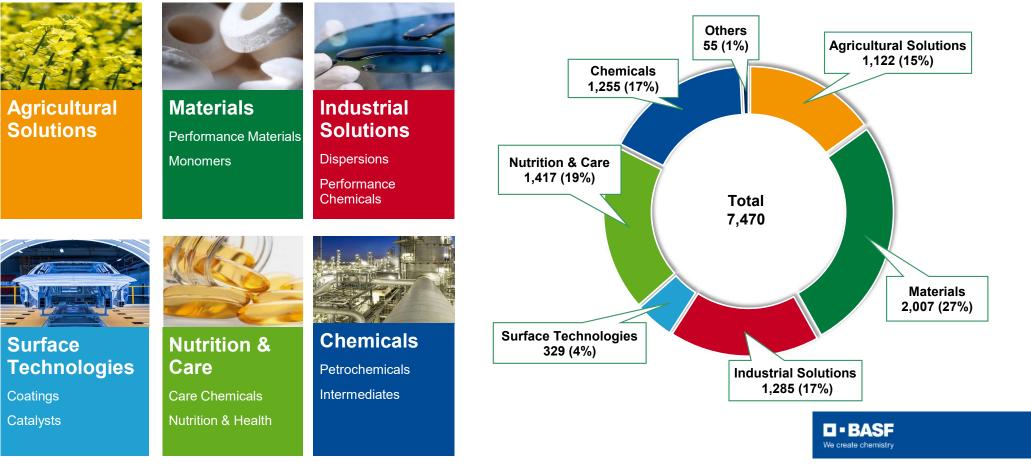

### Segment Revenue breakup

Apr to Sep 2022

The charts are for comparison purpose & not to scale

In Rs. Crs

The charts are for comparison purpose & not to scale

### **Revenue development by segment**

Apr to Sep 2022

The charts are for comparison purpose & not to scale

In Rs. Crs