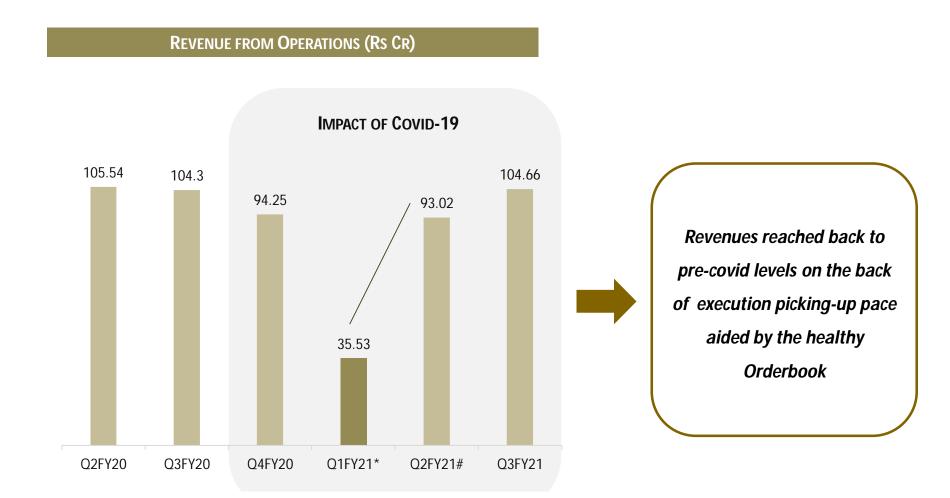

## **BUSINESS OPERATIONS REACHING BACK TO NORMALCY**

\* IMPACT OF NATION-WIDE LOCKDOWN

# P&L HIGHLIGHTS- Q3 & 9M FY21

|                                              |         | Stand   | lalone  |         | Consolidated |         |         |         |
|----------------------------------------------|---------|---------|---------|---------|--------------|---------|---------|---------|
| Particulars (Rs. Crs)                        | Q3 FY21 | Q3 FY20 | 9M FY21 | 9M FY20 | Q3 FY21      | Q3 FY20 | 9M FY21 | 9M FY20 |
| Revenue                                      | 101.74  | 101.28  | 223.44  | 273.87  | 154.49       | 143.38  | 316.2   | 395.4   |
| Other Income                                 | 2.92    | 3.02    | 9.77    | 15.16   | 3.14         | 2.49    | 10.21   | 15.98   |
| Total Income                                 | 104.66  | 104.3   | 233.21  | 289.03  | 157.63       | 145.87  | 326.41  | 411.38  |
| Construction Expenses / Material<br>Consumed | 83.53   | 48.36   | 194.51  | 178.59  | 115.94       | 75.38   | 251.31  | 252.44  |
| Employee Cost                                | 9.29    | 9.18    | 25.21   | 28.32   | 16.34        | 15.48   | 44.62   | 50.54   |
| Other Expenses                               | 3.43    | 8.27    | 27.38   | 19.19   | 9.9          | 13.83   | 42.4    | 35.36   |
| EBITDA                                       | 8.41    | 38.49   | -13.89  | 62.93   | 15.45        | 41.18   | -11.92  | 73.04   |
| EBIDTA Margin (%)                            | 8%      | 37%     | -6%     | 22%     | 10%          | 28%     | -4%     | 18%     |
| Depreciation                                 | 1.55    | 2.17    | 5.25    | 6.39    | 2.79         | 3.77    | 8.79    | 11.08   |
| Finance Costs                                | 6.68    | 6.01    | 19.27   | 18.39   | 7.16         | 6.7     | 21.34   | 20.93   |
| Profit Before Tax                            | 0.18    | 30.31   | -38.41  | 38.15   | 5.5          | 30.71   | -42.05  | 41.03   |
| Тах                                          | -       | -       | -       | -       | 0.2          | 0.34    | 0.78    | 0.34    |
| Profit After Tax                             | 0.18    | 30.31   | -38.41  | 38.15   | 5.3          | 30.37   | -42.83  | 40.69   |
| Other Comprehensive Income                   | 0.01    | -0.17   | -1.1    | -0.14   | -            | -0.17   | -1.1    | -0.14   |
| Total Comprehensive Income                   | 0.19    | 30.14   | -39.51  | 38.01   | 5.3          | 30.2    | -43.93  | 40.55   |