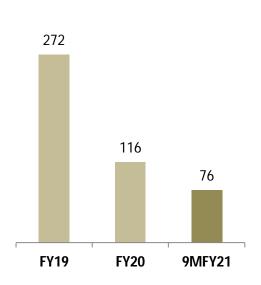

-|-----------------|---------------------|--------|------------|
| Forest Edge (JV) A                 | 50%             | 0.08                | 18-Jan | Fully Sold |
| Forest Edge (JV) B                 | 50%             | 0.08                | 19-Sep | 74% sold   |
| Windermere (JV)#                   | 45%             | 0.38                | 18-Mar | 67% sold   |
| Vascon Goodlife – Value Home (Own) | 100%            | 0.3                 | 18-May | 63% sold   |
| Forest County                      | 50%             | 0.18                | 18-Dec | 95% sold   |
| Xotech C (JV)                      | 50%             | 0.04                | 18-Oct | Fully Sold |
| #Relaunch                          |                 |                     |        |            |

REAL ESTATE SALES (RS CR)







### TRACK RECORD OF REAL ESTATE SALES





# CURRENT REAL ESTATE PROJECTS UNDER DEVELOPMENT

|                        |           |              |       | Total           |              |            |            | Vascon Share |            |                    |
|------------------------|-----------|--------------|-------|-----------------|--------------|------------|------------|--------------|------------|--------------------|
| Project Name           | Location  | Vascon Share |       | Project<br>Area | Area<br>Sold | Sale Value | Collection | Sale Value   | Collection | Rev.<br>Recognized |
|                        |           | Туре         | Share | msft            | msft         | Rs. Cr     | Rs. Cr     | Rs. Cr       | Rs. Cr     | Rs. Cr             |
| Forest Edge (A&B)