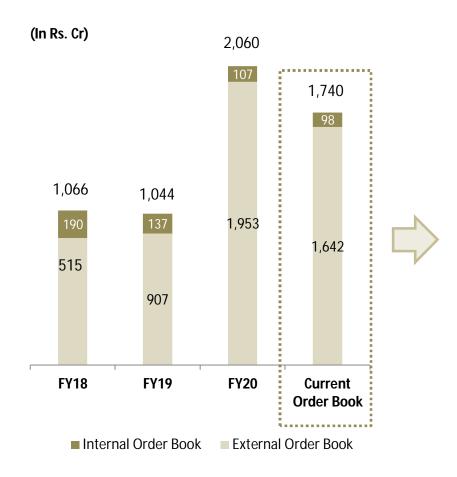

## **ORDER BOOK BUILD-UP & KEY ORDERS**

| Project                          | Location       | Amt (Rs. Cr) |
|----------------------------------|----------------|--------------|
| External Order book              |                |              |
| Maharashtra State Police Housing | Mumbai         | 394          |
| PWD, Raipur                      | Raipur         | 351          |
| Metro Rail Depot                 | Bangalore      | 140          |
| MMRC Mumbai Metro                | Mumbai         | 128          |
| Goa Airport                      | Goa            | 126          |
| Adhiraj                          | Mumbai         | 102          |
| PMC-Affordable Housing           | Pune           | 92           |
| Adampur Airport                  | Adampur        | 61           |
| Kailash Enclave                  | Lucknow        | 39           |
| Other Projects                   |                | 209          |
| Total                            |                | 1,642        |
| Internal Order book              |                |              |
| Windermere-Bunglows              | Pune           | 17           |
| Forest Edge                      | Pune           | 16           |
| Katvi-Affordable Housing         | Talegaon, Pune | 65           |
| Total                            |                | 98           |
| Total EPC Business Order book    |                | 1,740        |

EXECUTION OF NEW ORDERS TO IMPROVE REVENUE VISIBILITY & CAPACITY UTILISATION