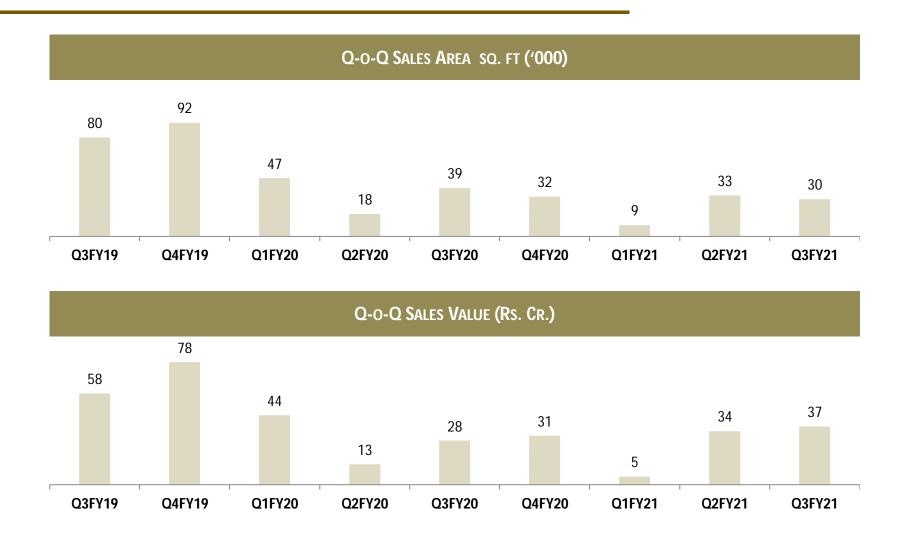

-----|------------|
| Forest Edge (JV) A                 | 50%             | 0.08                | 18-Jan | Fully Sold |
| Forest Edge (JV) B                 | 50%             | 0.08                | 19-Sep | 74% sold   |
| Windermere (JV)#                   | 45%             | 0.38                | 18-Mar | 67% sold   |
| Vascon Goodlife – Value Home (Own) | 100%            | 0.3                 | 18-May | 63% sold   |
| Forest County                      | 50%             | 0.18                | 18-Dec | 95% sold   |
| Xotech C (JV)                      | 50%             | 0.04                | 18-Oct | Fully Sold |
| #Relaunch                          |                 |                     |        |            |

REAL ESTATE SALES (RS CR)







### TRACK RECORD OF REAL ESTATE SALES





# CURRENT REAL ESTATE PROJECTS UNDER DEVELOPMENT

|                        |           |              |       | Total           |              |            |            | Vascon Share |            |                    |
|------------------------|-----------|--------------|-------|-----------------|--------------|------------|------------|--------------|------------|--------------------|
| Project Name           | Location  | Vascon Share |       | Project<br>Area | Area<br>Sold | Sale Value | Collection | Sale Value   | Collection | Rev.<br>Recognized |
|                        |           | Туре         | Share | msft            | msft         | Rs. Cr     | Rs. Cr     | Rs. Cr       | Rs. Cr     | Rs. Cr             |
| Forest Edge (A&B)      | Pune      | JV           | 50%   | 0.16