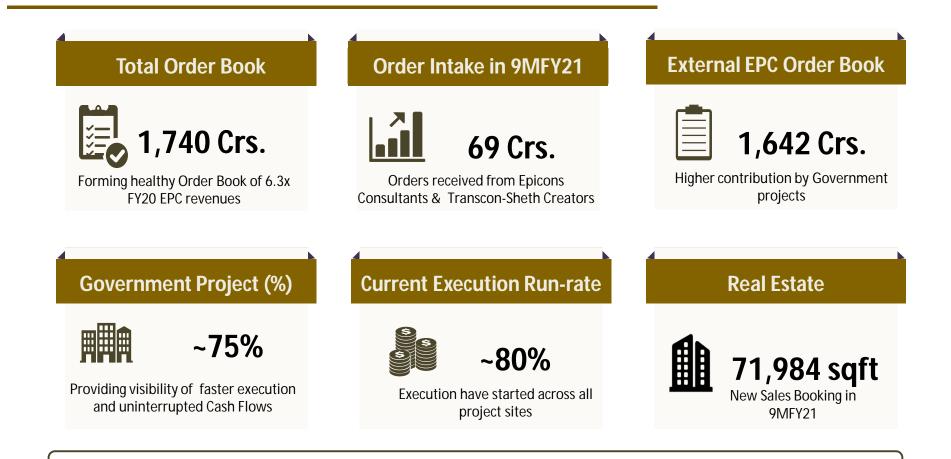

## **ORDER BOOK BUILD-UP & KEY ORDERS**

| Project                          | Location       | Amt (Rs. Cr) |
|----------------------------------|----------------|--------------|
| External Order book              |                |              |
| Maharashtra State Police Housing | Mumbai         | 394          |
| PWD, Raipur                      | Raipur         | 351          |
| Metro Rail Depot                 | Bangalore      | 140          |
| MMRC Mumbai Metro                | Mumbai         | 128          |
| Goa Airport                      | Goa            | 126          |
| Adhiraj                          | Mumbai         | 102          |
| PMC-Affordable Housing           | Pune           | 92           |
| Adampur Airport                  | Adampur        | 61           |
| Kailash Enclave                  | Lucknow        | 39           |
| Other Projects                   |                | 209          |
| Total                            |                | 1,642        |
| Internal Order book              |                |              |
| Windermere-Bunglows              | Pune           | 17           |
| Forest Edge                      | Pune           | 16           |
| Katvi-Affordable Housing         | Talegaon, Pune | 65           |
| Total                            |                | 98           |
| Total EPC Business Order book    |                | 1,740        |

EXECUTION OF NEW ORDERS TO IMPROVE REVENUE VISIBILITY & CAPACITY UTILISATION