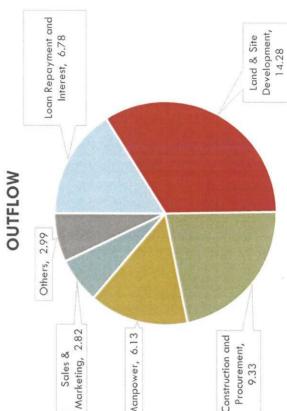

| (6.87)      | (11.48)                       |



### Results for Q1 2019 - 20

#### Operating performance

During Q1 on auspicious day of Gudi Padwa, April 6th 2019 the Company has launched its first PMAY project at Badlapur E and achieved pre sales value of Rs. 86 crores with sale of 327 units at an average realisation of Rs. 4,500 per square feet on builtup basis. For this launch the Company has incurred the sales and marketing cost of amounting to Rs. 6 crores during the quarter. The Company is expecting significant demand in this segment and expects to achieve the similar numbers in subsequent

## Cash flows for Q1 2019 - 20

#### Cash flow

=