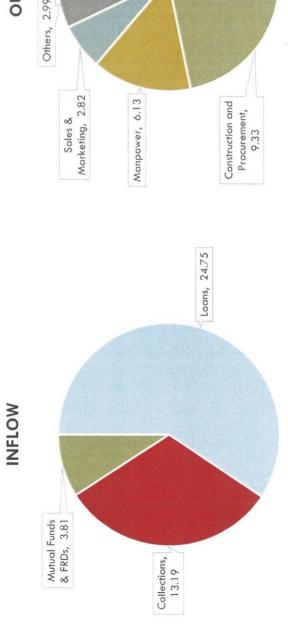

| (6.87)      | (11.48)                       |



### Results for Q1 2019 - 20

#### Operating performance

During Q1 on auspicious day of Gudi Padwa, April 6th 2019 the Company has launched its first PMAY project at Badlapur E and achieved pre sales value of Rs. 86 crores with sale of 327 units at an average realisation of Rs. 4,500 per square feet on builtup basis. For this launch the Company has incurred the sales and marketing cost of amounting to Rs. 6 crores during the quarter. The Company is expecting significant demand in this segment and expects to achieve the similar numbers in subsequent

## Cash flows for Q1 2019 - 20

#### Cash flow

=