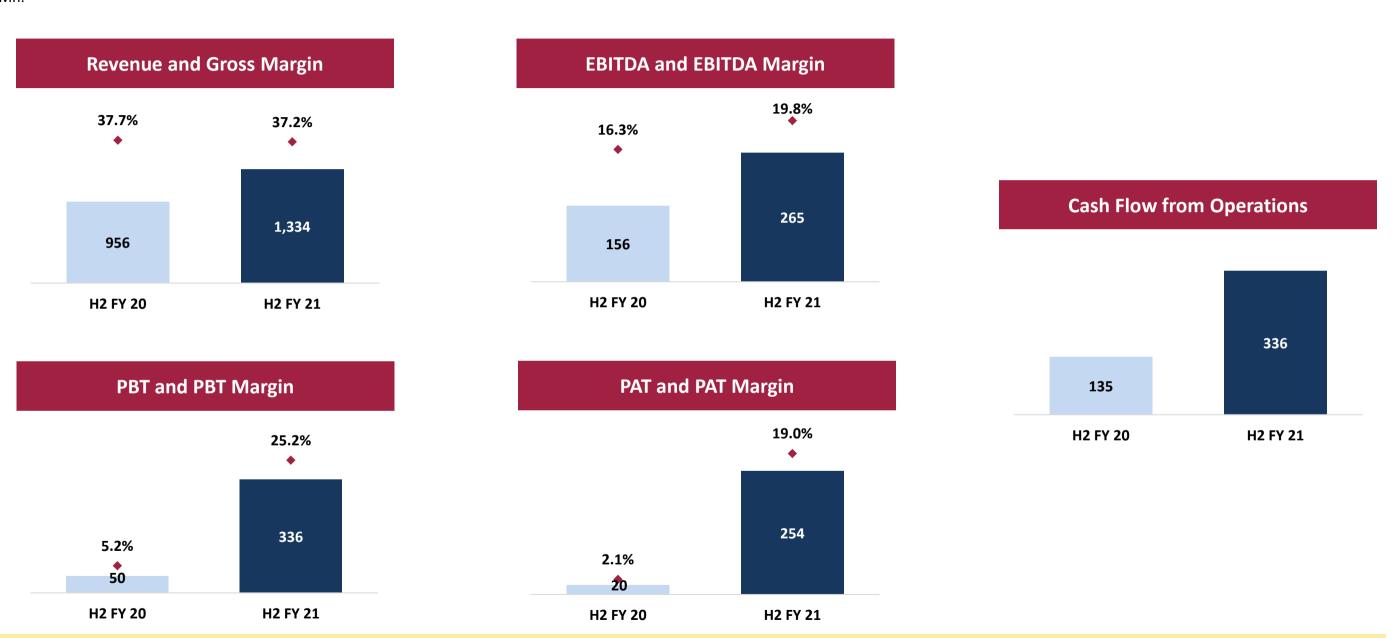

# **H2 FY21 Compared to H2 FY20**

Rs. Mn.

Robust growth reflecting strong underlying business model and customer relationships