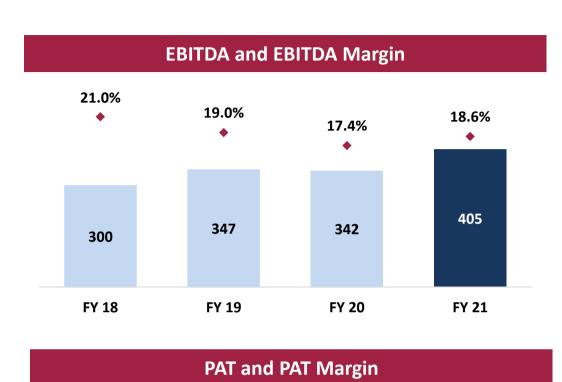

## **Consolidated Annual Performance Trend**

Rs. Mn.

# Consolidated P&L Summary: Q4 and FY2021

| (Rs. Million)             | Q4 FY21 | Q4 FY20 | YoY%          | Q3 FY 21 | QoQ%    | FY 21   | FY 20   | YoY%   |
|---------------------------|---------|---------|---------------|----------|---------|---------|---------|--------|
| Revenue from Operations   | 750.2   | 435.8   | 72.1%         | 583.5    | 28.6%   | 2,185.1 | 1,963.4 | 11.3%  |
| COGS                      | 487.4   | 265.5   | 83.6%         | 349.6    | 39.4%   | 1,405.7 | 1,231.4 | 14.2%  |
| Gross Profit              | 262.8   | 170.3   | 54.3%         | 233.9    | 12.3%   | 779.3   | 731.9   | 6.5%   |
| Gross Profit Margin       | 35.0%   | 39.1%   |               | 40.1%    |         | 35.7%   | 37.3%   |        |
| Employee Benefit Expenses | 27.1    | 25.5    | 6.3%          | 26.2     | 3.5%    | 88.6    | 87.3    | 1.4%   |
| Other Expenses            | 107.2   | 69.2    | 55.0%         | 71.5     | 49.8%   | 285.4   | 302.6   | (5.7%) |
| EBITDA                    | 128.5   | 75.6    | 69.8%         | 136.2    | (5.7%)  | 405.4   | 342.0   | 18.5%  |
| EBITDA Margin             | 17.1%   | 17.4%   |               | 23.3%    |         | 18.6%   | 17.4%   |        |
| Depreciation Expense      | 4.0     | 3.3     | 22.3%         | 4.0      | 2.2%    | 14.7    | 11.7    | 26.1%  |
| EBIT                      | 124.4   | 72.3    | <b>72.0</b> % | 132.2    | (5.9%)  | 390.6   | 330.3   | 18.3%  |
| EBIT Margin               | 16.6%   | 16.6%   |               | 22.7%    |         | 17.9%   | 16.8%   |        |
| Finance Cost              | 2.5     | 1.6     | 52.8%         | 1.8      | 41.2%   | 6.9     | 6.3     | 9.9%   |
| Other Income              | 29.1    | 4.1     | 608.5%        | 54.6     | (46.7%) | 174.9   | 21.8    | 701.0% |
| РВТ                       | 151.1   | (57.3)  | nm            | 185.1    | (18.4%) | 558.6   | 219.6   | 154.4% |
| Total Tax                 | 31.6    | 4.0     | 680.7%        | 51.2     | (38.3%) | 113.1   | 76.5    | 47.8%  |
| PAT                       | 119.5   | (61.3)  | nm            | 134.0    | (10.8%) | 445.6   | 143.1   | 211.4% |
| PAT Margin                | 15.9%   | nm      |               | 23.0%    |         | 20.4%   | 7.3%    |        |
| Basic EPS (Rs.)           | 1.01    | (0.57)  | nm            | 1.18     | (14.4%) | 3.85    | 1.17    | 229.1% |