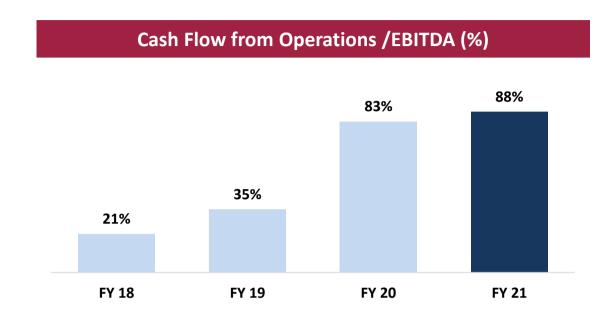

## **10 Year Financial CAGR 10 Year Financial CAGR**

- Revenues 21.7%, EBITDA 20.8%, PAT 26.3%
- Cash Flow from Operations to EBITDA at 88% in FY2021