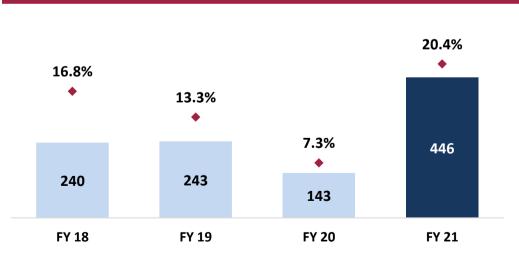

## **Consolidated Annual Performance Trend**

Rs. Mn.

# Consolidated P&L Summary: Q4 and FY2021

| (Rs. Million)             | Q4 FY21 | Q4 FY20 | YoY%          | Q3 FY 21 | QoQ%    | FY 21   | FY 20   | YoY%   |
|---------------------------|---------|---------|---------------|----------|---------|---------|---------|--------|
| Revenue from Operations   | 750.2   | 435.8   | 72.1%         | 583.5    | 28.6%   | 2,185.1 | 1,963.4 | 11.3%  |
| COGS                      | 487.4   | 265.5   | 83.6%         | 349.6    | 39.4%   | 1,405.7 | 1,231.4 | 14.2%  |
| Gross Profit              | 262.8   | 170.3   | 54.3%         | 233.9    | 12.3%   | 779.3   | 731.9   | 6.5%   |
| Gross Profit Margin       | 35.0%   | 39.1%   |               | 40.1%    |         | 35.7%   | 37.3%   |        |
| Employee Benefit Expenses | 27.1    | 25.5    | 6.3%          | 26.2     | 3.5%    | 88.6    | 87.3    | 1.4%   |
| Other Expenses            | 107.2   | 69.2    | 55.0%         | 71.5     | 49.8%   | 285.4   | 302.6   | (5.7%) |
| EBITDA                    | 128.5   | 75.6    | 69.8%         | 136.2    | (5.7%)  | 405.4   | 342.0   | 18.5%  |
| EBITDA Margin             | 17.1%   | 17.4%   |               | 23.3%    |         | 18.6%   | 17.4%   |        |
| Depreciation Expense      | 4.0     | 3.3     | 22.3%         | 4.0      | 2.2%    | 14.7    | 11.7    | 26.1%  |
| EBIT                      | 124.4   | 72.3    | <b>72.0</b> % | 132.2    | (5.9%)  | 390.6   | 330.3   | 18.3%  |
| EBIT Margin               | 16.6%   | 16.6%   |               | 22.7%    |         | 17.9%   | 16.8%   |        |
| Finance Cost              | 2.5     | 1.6     | 52.8%         | 1.8      | 41.2%   | 6.9     | 6.3     | 9.9%   |
| Other Income              | 29.1    | 4.1     | 608.5%        | 54.6     | (46.7%) | 174.9   | 21.8    | 701.0% |
| РВТ                       | 151.1   | (57.3)  | nm            | 185.1    | (18.4%) | 558.6   | 219.6   | 154.4% |
| Total Tax                 | 31.6    | 4.0     | 680.7%        | 51.2     | (38.3%) | 113.1   | 76.5    | 47.8%  |
| PAT                       | 119.5   | (61.3)  | nm            | 134.0    | (10.8%) | 445.6   | 143.1   | 211.4% |
| PAT Margin                | 15.9%   | nm      |               | 23.0%    |         | 20.4%   | 7.3%    |        |
| Basic EPS (Rs.)           | 1.01    | (0.57)  | nm            | 1.18     | (14.4%) | 3.85    | 1.17    | 229.1% |