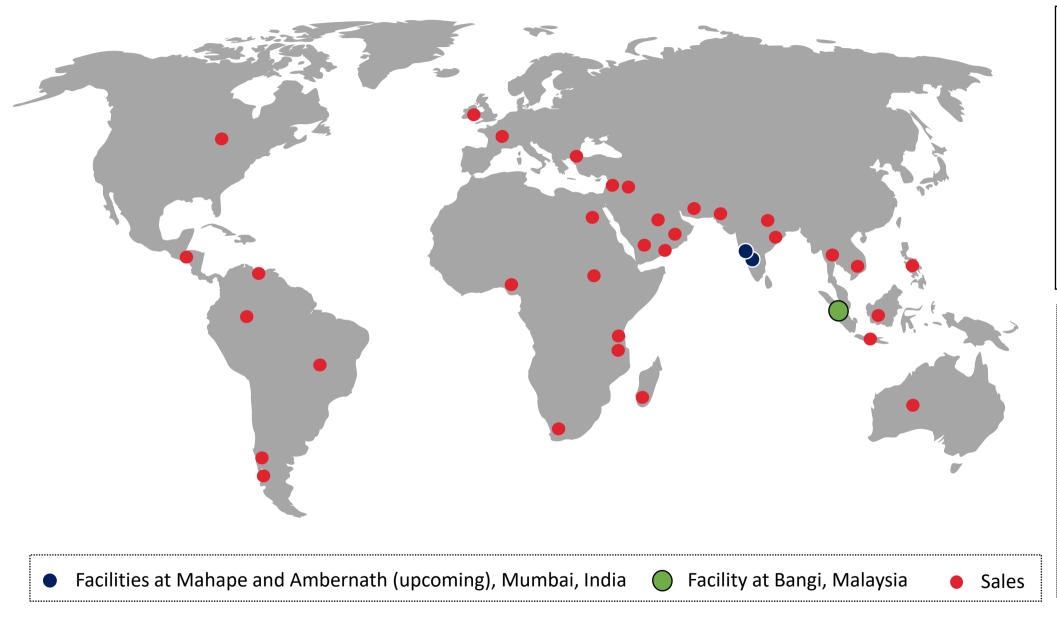

#### **An Introduction to Fineotex**

**Speciality chemicals producer** for **4+ decades** with a market leading position in the international textiles industry

450+ **Product Categories** 

60+ **Countries Present** 

## **Global Customer Reach**

- Sales in **60+** countries including Brazil, Bangladesh, Germany, Indonesia, Malaysia, Singapore, Syria, Thailand, USA, Venezuela and Vietnam
- **30+** technical marketing experts
- 100+ dealers in Indian and International markets

# **Manufacturing Platforms (GMP\* Certified)**

| Location           | Operating Facts                                                                                                           | Strategic Advantages                                                                                                                                                                | Manufacturing Excellence                                                                                                                                                                                                                                                                                                                                                                                                                                                                                                                                                                                                                                                                                                                                                                                                                                                                                                                                                                                                                                                                                                                                                                                                                                                                                                                                                                                                                                                                                                                                                                                                                                                                                                                                                                                                                                                                                                                                                                                                                                                                                                       |
|--------------------|---------------------------------------------------------------------------------------------------------------------------|-------------------------------------------------------------------------------------------------------------------------------------------------------------------------------------|--------------------------------------------------------------------------------------------------------------------------------------------------------------------------------------------------------------------------------------------------------------------------------------------------------------------------------------------------------------------------------------------------------------------------------------------------------------------------------------------------------------------------------------------------------------------------------------------------------------------------------------------------------------------------------------------------------------------------------------------------------------------------------------------------------------------------------------------------------------------------------------------------------------------------------------------------------------------------------------------------------------------------------------------------------------------------------------------------------------------------------------------------------------------------------------------------------------------------------------------------------------------------------------------------------------------------------------------------------------------------------------------------------------------------------------------------------------------------------------------------------------------------------------------------------------------------------------------------------------------------------------------------------------------------------------------------------------------------------------------------------------------------------------------------------------------------------------------------------------------------------------------------------------------------------------------------------------------------------------------------------------------------------------------------------------------------------------------------------------------------------|
| Navi Mumbai, India | <ul> <li>Total Production Capacity: 36,500 MT</li> <li>Current Utilisation: 56%</li> <li>Peak Utilisation: 75%</li> </ul> | <ul> <li>Strategically located plant near key<br/>port close to Mumbai with<br/>logistical advantage to textile hubs<br/>across North, West, South and<br/>Central India</li> </ul> | 9001:2015  SA 8000  STAR EXPORT HOUSE Certificate Holder                                                                                                                                                                                                                                                                                                                                                                                                                                                                                                                                                                                                                                                                                                                                                                                                                                                                                                                                                                                                                                                                                                                                                                                                                                                                                                                                                                                                                                                                                                                                                                                                                                                                                                                                                                                                                                                                                                                                                                                                                                                                       |
|                    | <ul> <li>Total Production<br/>Capacity: 6,500 MT</li> </ul>                                                               | <ul> <li>Easy access to high quality raw materials in the region</li> </ul>                                                                                                         | bluesign® ZDHC  Zero Discharge of Hazardous Chemicals                                                                                                                                                                                                                                                                                                                                                                                                                                                                                                                                                                                                                                                                                                                                                                                                                                                                                                                                                                                                                                                                                                                                                                                                                                                                                                                                                                                                                                                                                                                                                                                                                                                                                                                                                                                                                                                                                                                                                                                                                                                                          |
| Selangor, Malaysia | Deliver Station. 7070                                                                                                     | <ul> <li>Backward integration into key raw<br/>materials</li> <li>Cost benefits due to Free Trade</li> </ul>                                                                        | REACH &                                                                                                                                                                                                                                                                                                                                                                                                                                                                                                                                                                                                                                                                                                                                                                                                                                                                                                                                                                                                                                                                                                                                                                                                                                                                                                                                                                                                                                                                                                                                                                                                                                                                                                                                                                                                                                                                                                                                                                                                                                                                                                                        |
|                    |                                                                                                                           | Agreements (FTAs) with important regional markets like Vietnam,                                                                                                                     | SANIC TEXTILE STATE TO THE STATE OF THE STAT |