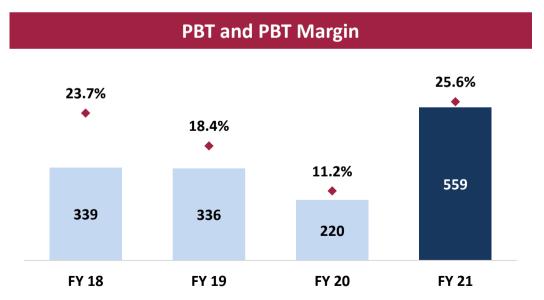

## **Consolidated Annual Performance Trend**

Rs. Mn.

# Consolidated P&L Summary: Q4 and FY2021

| (Rs. Million)             | Q4 FY21 | Q4 FY20 | YoY%          | Q3 FY 21 | QoQ%    | FY 21   | FY 20   | YoY%   |
|---------------------------|---------|---------|---------------|----------|---------|---------|---------|--------|
| Revenue from Operations   | 750.2   | 435.8   | 72.1%         | 583.5    | 28.6%   | 2,185.1 | 1,963.4 | 11.3%  |
| COGS                      | 487.4   | 265.5   | 83.6%         | 349.6    | 39.4%   | 1,405.7 | 1,231.4 | 14.2%  |
| Gross Profit              | 262.8   | 170.3   | 54.3%         | 233.9    | 12.3%   | 779.3   | 731.9   | 6.5%   |
| Gross Profit Margin       | 35.0%   | 39.1%   |               | 40.1%    |         | 35.7%   | 37.3%   |        |
| Employee Benefit Expenses | 27.1    | 25.5    | 6.3%          | 26.2     | 3.5%    | 88.6    | 87.3    | 1.4%   |
| Other Expenses            | 107.2   | 69.2    | 55.0%         | 71.5     | 49.8%   | 285.4   | 302.6   | (5.7%) |
| EBITDA                    | 128.5   | 75.6    | 69.8%         | 136.2    | (5.7%)  | 405.4   | 342.0   | 18.5%  |
| EBITDA Margin             | 17.1%   | 17.4%   |               | 23.3%    |         | 18.6%   | 17.4%   |        |
| Depreciation Expense      | 4.0     | 3.3     | 22.3%         | 4.0      | 2.2%    | 14.7    | 11.7    | 26.1%  |
| EBIT                      | 124.4   | 72.3    | <b>72.0</b> % | 132.2    | (5.9%)  | 390.6   | 330.3   | 18.3%  |
| EBIT Margin               | 16.6%   | 16.6%   |               | 22.7%    |         | 17.9%   | 16.8%   |        |
| Finance Cost              | 2.5     | 1.6     | 52.8%         | 1.8      | 41.2%   | 6.9     | 6.3     | 9.9%   |
| Other Income              | 29.1    | 4.1     | 608.5%        | 54.6     | (46.7%) | 174.9   | 21.8    | 701.0% |
| РВТ                       | 151.1   | (57.3)  | nm            | 185.1    | (18.4%) | 558.6   | 219.6   | 154.4% |
| Total Tax                 | 31.6    | 4.0     | 680.7%        | 51.2     | (38.3%) | 113.1   | 76.5    | 47.8%  |
| PAT                       | 119.5   | (61.3)  | nm            | 134.0    | (10.8%) | 445.6   | 143.1   | 211.4% |
| PAT Margin                | 15.9%   | nm      |               | 23.0%    |         | 20.4%   | 7.3%    |        |
| Basic EPS (Rs.)           | 1.01    | (0.57)  | nm            | 1.18     | (14.4%) | 3.85    | 1.17    | 229.1% |