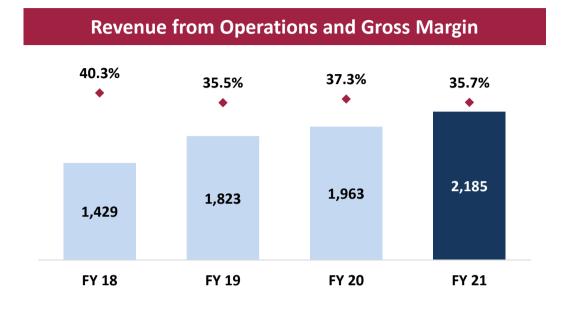

## **Consolidated Annual Performance Trend**

Rs. Mn.

# Consolidated P&L Summary: Q4 and FY2021

| (Rs. Million)             | Q4 FY21 | Q4 FY20 | YoY%          | Q3 FY 21 | QoQ%    | FY 21   | FY 20   | YoY%   |
|---------------------------|---------|---------|---------------|----------|---------|---------|---------|--------|
| Revenue from Operations   | 750.2   | 435.8   | 72.1%         | 583.5    | 28.6%   | 2,185.1 | 1,963.4 | 11.3%  |
| COGS                      | 487.4   | 265.5   | 83.6%         | 349.6    | 39.4%   | 1,405.7 | 1,231.4 | 14.2%  |
| Gross Profit              | 262.8   | 170.3   | 54.3%         | 233.9    | 12.3%   | 779.3   | 731.9   | 6.5%   |
| Gross Profit Margin       | 35.0%   | 39.1%   |               | 40.1%    |         | 35.7%   | 37.3%   |        |
| Employee Benefit Expenses | 27.1    | 25.5    | 6.3%          | 26.2     | 3.5%    | 88.6    | 87.3    | 1.4%   |
| Other Expenses            | 107.2   | 69.2    | 55.0%         | 71.5     | 49.8%   | 285.4   | 302.6   | (5.7%) |
| EBITDA                    | 128.5   | 75.6    | 69.8%         | 136.2    | (5.7%)  | 405.4   | 342.0   | 18.5%  |
| EBITDA Margin             | 17.1%   | 17.4%   |               | 23.3%    |         | 18.6%   | 17.4%   |        |
| Depreciation Expense      | 4.0     | 3.3     | 22.3%         | 4.0      | 2.2%    | 14.7    | 11.7    | 26.1%  |
| EBIT                      | 124.4   | 72.3    | <b>72.0</b> % | 132.2    | (5.9%)  | 390.6   | 330.3   | 18.3%  |
| EBIT Margin               | 16.6%   | 16.6%   |               | 22.7%    |         | 17.9%   | 16.8%   |        |
| Finance Cost              | 2.5     | 1.6     | 52.8%         | 1.8      | 41.2%   | 6.9     | 6.3     | 9.9%   |
| Other Income              | 29.1    | 4.1     | 608.5%        | 54.6     | (46.7%) | 174.9   | 21.8    | 701.0% |
| РВТ                       | 151.1   | (57.3)  | nm            | 185.1    | (18.4%) | 558.6   | 219.6   | 154.4% |
| Total Tax                 | 31.6    | 4.0     | 680.7%        | 51.2     | (38.3%) | 113.1   | 76.5    | 47.8%  |
| PAT                       | 119.5   | (61.3)  | nm            | 134.0    | (10.8%) | 445.6   | 143.1   | 211.4% |
| PAT Margin                | 15.9%   | nm      |               | 23.0%    |         | 20.4%   | 7.3%    |        |
| Basic EPS (Rs.)           | 1.01    | (0.57)  | nm            | 1.18     | (14.4%) | 3.85    | 1.17    | 229.1% |