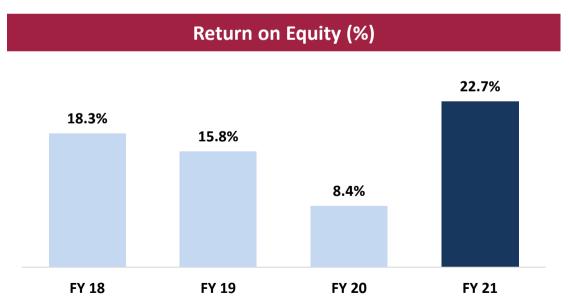

## **Consolidated Balance Sheet and Return Ratios Trend**

| (Rs Mn)                | Mar-20 | Sep-20 | Mar-21 |
|------------------------|--------|--------|--------|
| ST Debt                | 28     | 30     | 34     |
| LT Debt                | 0      | 0      | 0      |
| Total Debt             | 28     | 30     | 34     |
| Cash & Cash Equivalent | 179    | 314    | 339    |
| Net Cash               | 151    | 284    | 305    |
| Equity                 | 1,760  | 1,939  | 2,161  |
| Total debt/Equity      | 0.02x  | 0.02x  | 0.02x  |