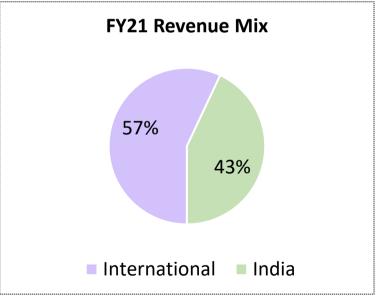

#### Global Customer Reach

- International acceptance by high profile customers
- 50% of sales come from 60+ countries

- The Board has recommended a dividend of Rs. 0.30 per share (FY20:Rs. 0.05)
- The Company bought back 5,51,580 shares by utilizing Rs. 18.2 mn from cash reserves