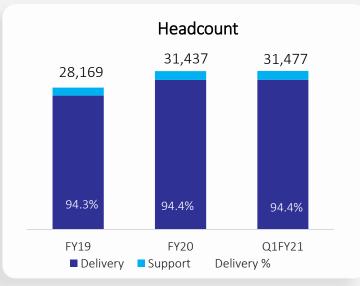

Meet LTI

| <b>31,000+</b><br>Headcount | \$1.5Bn+<br>LTM Revenue                      | 67<br>Global Fortune 500<br>clients                       |
|-----------------------------|----------------------------------------------|-----------------------------------------------------------|
| 409<br>Active clients       | 6th<br>Largest Indian IT services<br>company | 32<br>Delivery centers globally,<br>with 57 sales offices |