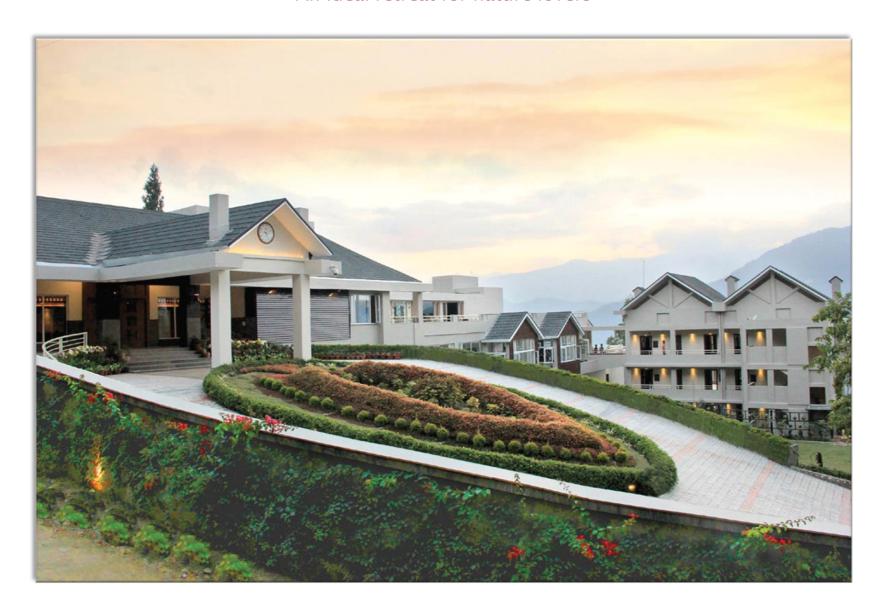

#### SINCLAIRS RETREAT KALIMPONG

The Orchid I and II - Conference Hall

The Juniper - Meeting Room/Board Room

The Fern - Conference Hall

An aerial view of the Retreat

Nestled in the Nilgiris

Ootacamund's highest located hotel