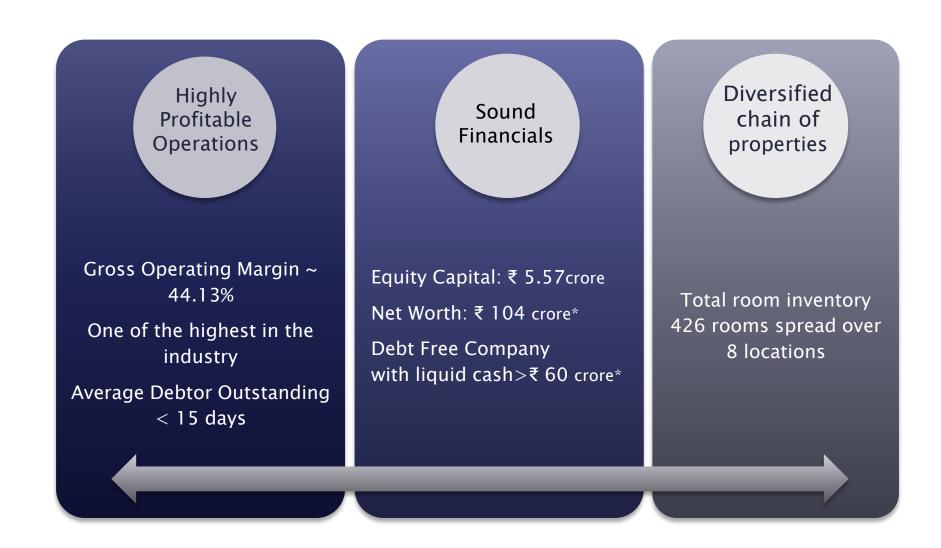

# Our Strengths - Strong financials

# Financial Highlights

₹ in lakh

|                                             | FY'21    | FY '20   | FY '19  | FY '18  | FY '17  |
|---------------------------------------------|----------|----------|---------|---------|---------|
| Income                                      |          |          |         |         |         |
| Revenue from Operations                     | 1727.20  | 4544.93  | 4575.23 | 4591.28 | 4710.56 |
| Other Income                                | 586.68   | 171.73   | 383.08  | 225.91  | 214.48  |
| Total Revenue                               | 2313.88  | 4716.66  | 4958.31 | 4817.19 | 4925.04 |
| Expenditure                                 | 1345.92  | 2862.60  | 2797.21 | 2683.82 | 2693.51 |
| EBIDTA                                      | 1021.10  | 1854.06  | 2161.10 | 2133.37 | 2231.53 |
| EBIDTA Margin                               | 44.13%   | 39.31%   | 43.59%  | 44.29%  | 45.31%  |
| Depreciation                                | 544.80   | 675.62   | 752.59  | 738.27  | 800.86  |
| Finance Cost                                | 53.14    | -        | -       | -       | _       |
| Profit Before Tax                           | 423.16   | 1178.44  | 1408.51 | 1395.10 | 1430.67 |
| Tax                                         | 72.04    | 229.54   | 433.82  | 221.31  | 500.81  |
| Net Profit after Tax                        | 351.12   | 948.90   | 974.69  | 1173.79 | 929.86  |
| Share Capital                               | 557.00   | 557.00   | 557.00  | 557.00  | 557.00  |
| Other Equity (without Revaluation Reserves) | 9850.22  | 9711.72  | 9159.04 | 8452.50 | 7809.20 |
| Net Worth                                   | 10407.22 | 10268.72 | 9716.04 | 9009.50 | 8366.20 |
| Earnings per Share (₹ 2)                    | 1.26     | 3.41     | 3.50    | 21.07*  | 16.69*  |
| Dividend                                    | 40%      | 40%      | 60%     | 40%     | 40%     |
| Investments                                 | 6230.58  | 5612.50  | 4808.33 | 4172.44 | 2777.14 |

The present cash surplus exceeding ₹ 60 crore together with cash generated every year will ensure that the company has adequate cash flow for acquisitions without any borrowings.

The strategy will be to acquire or take on lease properties located around the present ones to take advantage of the cluster approach.