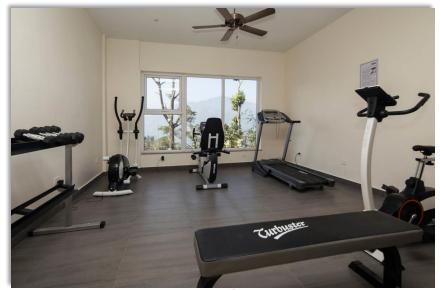

**Swimming Pool** 

Gymnasium

Playzone

Library

**Premier Room** 

The Maharaja Suite

Crystal Room: Ideal for meetings

Regal Room - Pre function area

Fitness Centre

Billiards in the lounge bar

Premier Plus Room

Premier Room with a private balcony

Premier Room with attic - perfect for a family

The Heritage Garden

Sinclairs Spa

The Gym

The Pool

A new landmark in Gangtok

Lobby

Guras Bar & Lounge

Magnolia - Multicuisine Restaurant