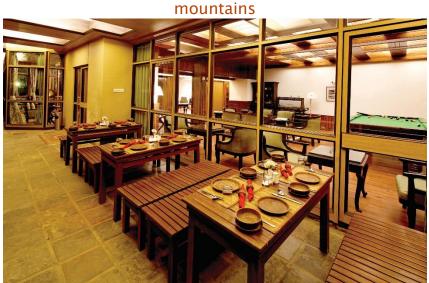

The Dorje Lounge - A colonial style bar is ideal to unwind

Kanchenjunga – Multicuisine restaurant

Mount View Café - Coffee shop

Burra Sahib Suite - Bedroom

Burra Sahib Suite - Living room

Kanchenjunga Room