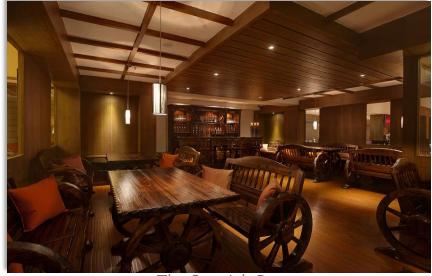

The terrace adjoining the reception

The Birch - Coffee Shop

Alto Espirito, the Spanish bar with a wide collection of drinks

Swimming pool amidst lush green surroundings

The cottage blocks in the backdrop of the hills