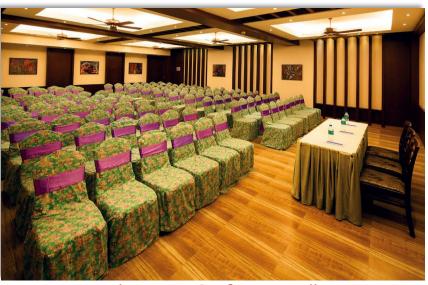

The Iris - 6000 sq.ft. pillarless banquet hall

Carnation for medium size conferences

The Iris - 6000 sq.ft. pillarless banquet hall

An ideal retreat for nature lovers

Reception

The Golden Oak - Multicuisine Restaurant