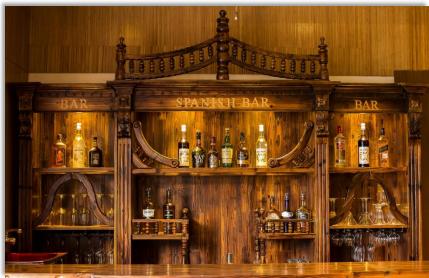

The terrace adjoining the reception

The Birch - Coffee Shop

Alto Espirito, the Spanish bar with a wide collection of drinks

Swimming pool amidst lush green surroundings

The cottage blocks in the backdrop of the hills