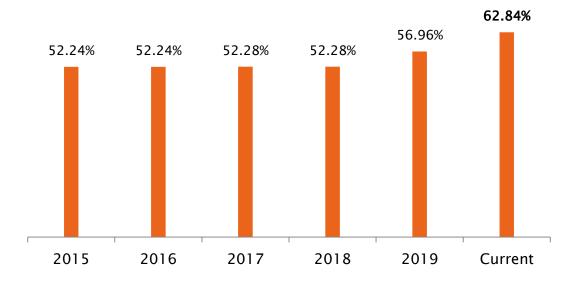

# Shareholding Pattern\*

Promoter Group - 62.84% (No shares are pledged)
General Public - 37.16% (Over 5500 shareholders)

Promoters have increased their stake, reflecting their confidence in the Company.