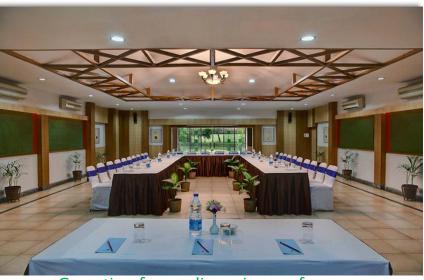

#### SINCLAIRS RETREAT KALIMPONG

The Orchid I and II - Conference Hall

The Juniper - Meeting Room/Board Room

The Fern - Conference Hall

An aerial view of the Retreat

Nestled in the Nilgiris

Ootacamund's highest located hotel