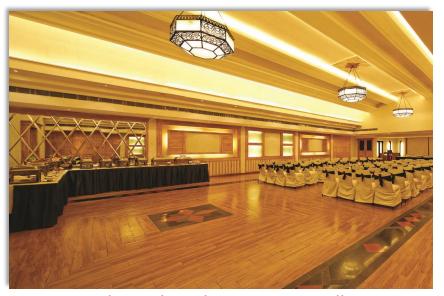

The Iris - 6000 sq.ft. pillarless banquet hall

Carnation for medium size conferences

The Iris - 6000 sq.ft. pillarless banquet hall

An ideal retreat for nature lovers

Reception

The Golden Oak - Multicuisine Restaurant