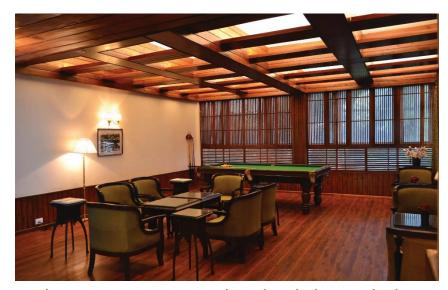

Fitness Centre

Billiards in the lounge bar

Premier Plus Room

Premier Room with a private balcony

Premier Room with attic - perfect for a family