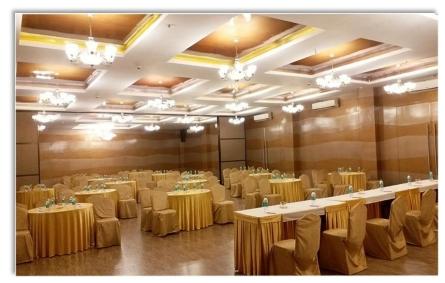

The Iris - 6000 sq.ft. pillarless banquet hall

Carnation for medium size conferences

The Iris - 6000 sq.ft. pillarless banquet hall

An ideal retreat for nature lovers

Reception

The Golden Oak - Multicuisine Restaurant

#### SINCLAIRS RETREAT KALIMPONG

The Orchid I and II - Conference Hall

The Juniper - Meeting Room/Board Room

The Fern - Conference Hall

An aerial view of the Retreat

Nestled in the Nilgiris

Ootacamund's highest located hotel

Deluxe Room

Tic Tac Toe - A Vibrant Entertainment Zone

Premier Room

The Regal Room - large banquet hall

Nilgiris Suite

The Windsor Room - Conference hall

The Windsor Room - Conference hall

The three level landscaping with a panoramic view