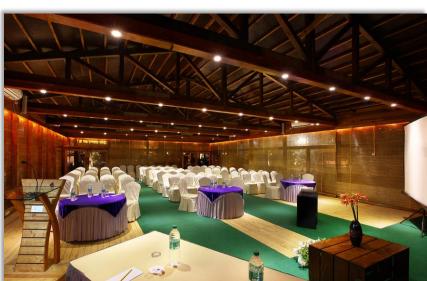

The Iris - 6000 sq.ft. pillarless banquet hall

Carnation for medium size conferences

The Iris - 6000 sq.ft. pillarless banquet hall

An ideal retreat for nature lovers

Reception

The Golden Oak - Multicuisine Restaurant

#### SINCLAIRS RETREAT KALIMPONG

The Orchid I and II - Conference Hall

The Juniper - Meeting Room/Board Room

The Fern - Conference Hall

An aerial view of the Retreat

Nestled in the Nilgiris

Ootacamund's highest located hotel