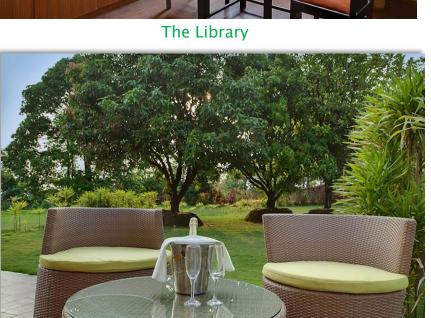

The Terrace

**Expansive Lobby** 

Majestic view of sunset from hotel view of balcony

Coffee Shop

The Spanish Bar

Multicuisine Restaurant

Indoor Games Arena with Library

The Library – Unwind with your favorite book