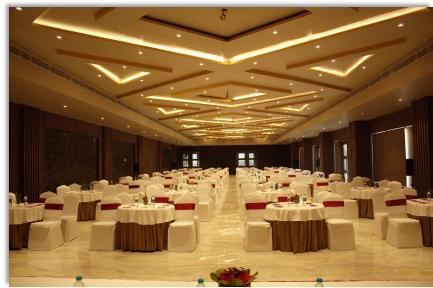

The Iris - 6000 sq.ft. pillarless banquet hall

Carnation for medium size conferences

The Iris - 6000 sq.ft. pillarless banquet hall

An ideal retreat for nature lovers

Reception

The Golden Oak - Multicuisine Restaurant