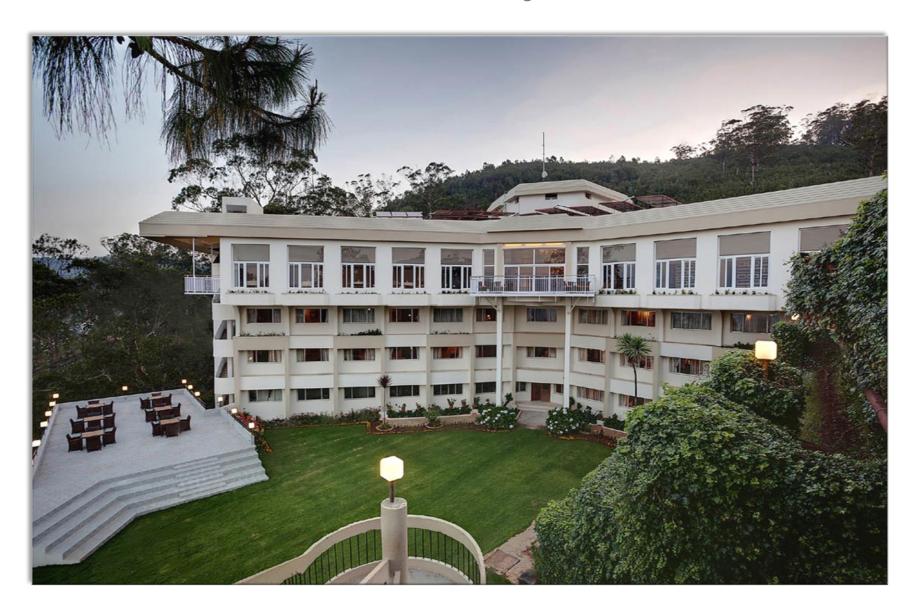

#### SINCLAIRS RETREAT KALIMPONG

The Orchid I and II - Conference Hall

The Juniper - Meeting Room/Board Room

The Fern - Conference Hall

An aerial view of the Retreat

Nestled in the Nilgiris

Ootacamund's highest located hotel