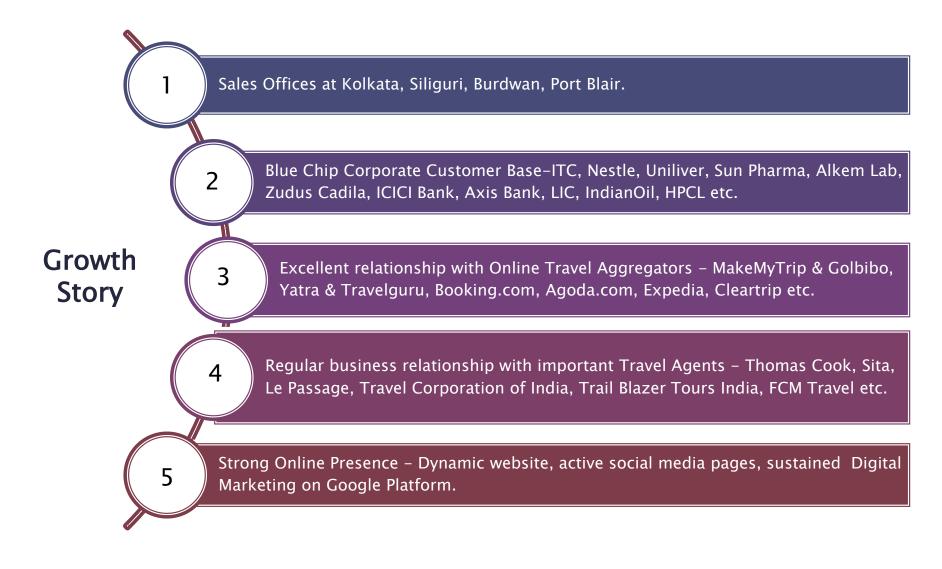

# Sinclairs Hotels - a unique chain of 8 properties

- Sinclairs is the preferred destination for business and leisure travellers going to Burdwan, Siliguri, Darjeeling, Kalimpong, Chalsa in Dooars, Gangtok, Port Blair and Ooty.
- Periodic modernization and refurbishments, based on guest feedback, have ensured that all the Sinclairs properties are well maintained.
- ❖ For the best view of Kanchenjunga in all its glory, the place to be in is Sinclairs Darjeeling.
- Sinclairs Burdwan is situated in the richest district of West Bengal, right on the National Highway.
- If you wish to spend a quiet holiday in pristine surroundings and blooming flowers of myriad colours, Sinclairs Retreat Kalimpong in the right choice.

- Set amidst 20 acres of greenery Sinclairs Retreat Dooars in Chalsa, is a destination where literally you live with nature.
- Sinclairs Bayview Port Blair is set on a cantilever on the sea and you get an amazing 270° view of the Bay of Bengal.
- Sinclairs Retreat Ooty, in the lap of Nilgiri blue mountains is the highest located hotel in South India.
- Strategically situated, Sinclairs Siliguri is the best business hotel in town, ideal for hosting conferences and seminars.
- Sinclairs Gangtok, located at posh Zero Point in the town gives you an unforgettable view of the town in the backdrop of Himalayas.