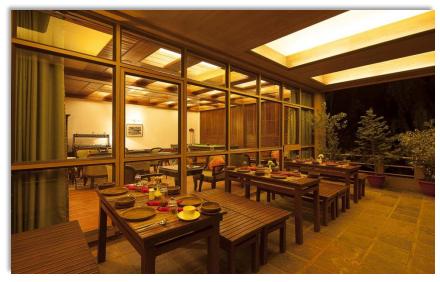

The Iris - 6000 sq.ft. pillarless banquet hall

Carnation for medium size conferences

The Iris - 6000 sq.ft. pillarless banquet hall

An ideal retreat for nature lovers

Reception

The Golden Oak - Multicuisine Restaurant