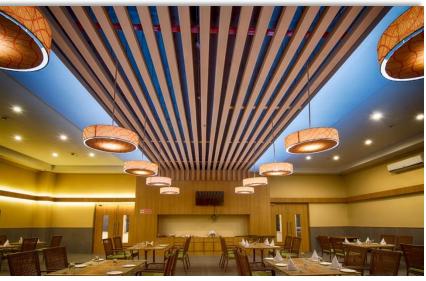

The Iris - 6000 sq.ft. pillarless banquet hall

Carnation for medium size conferences

The Iris - 6000 sq.ft. pillarless banquet hall

An ideal retreat for nature lovers

Reception

The Golden Oak - Multicuisine Restaurant