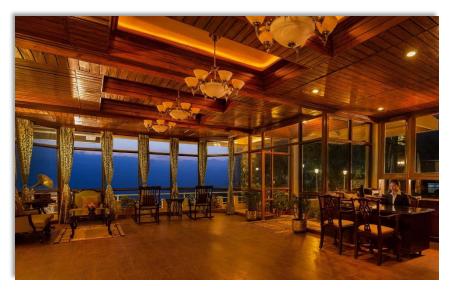

Regal Room

Another view of Regal Room

Twilight view of the property

**Enchantress of Hills** 

Lobby in colonial style with a panoramic view of mountains

Relish the Darjeeling tea at Mountain View Cafe

**Lobby Area** 