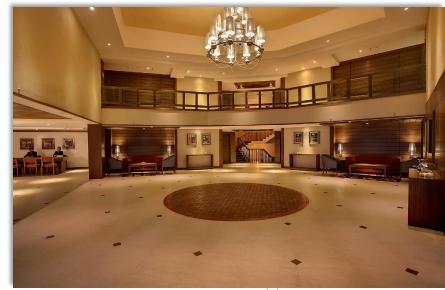

Regal Room

Another view of Regal Room

Twilight view of the property

**Enchantress of Hills** 

Lobby in colonial style with a panoramic view of mountains

Relish the Darjeeling tea at Mountain View Cafe

**Lobby Area** 