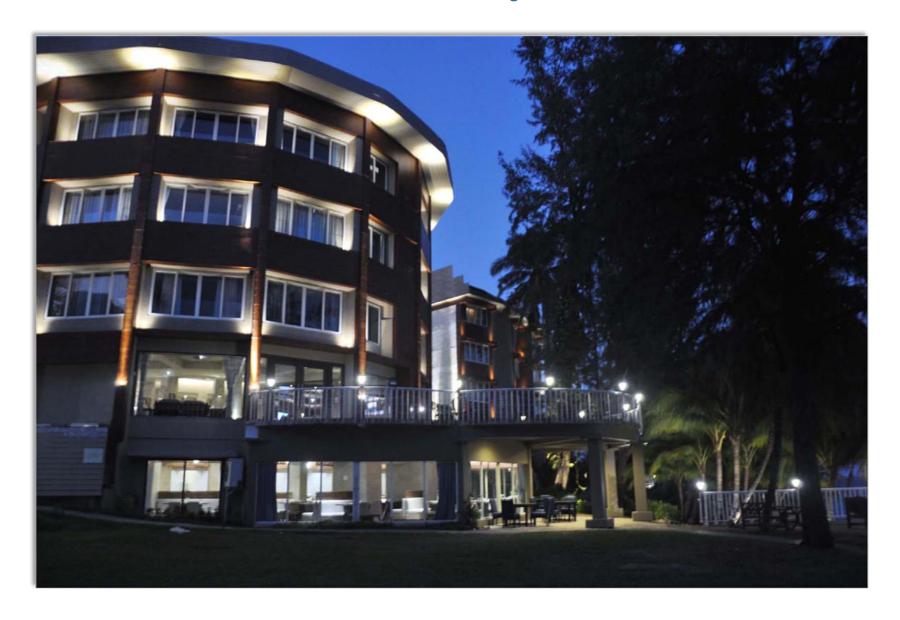

#### SINCLAIRS RETREAT KALIMPONG

The Orchid I and II - Conference Hall

The Juniper - Meeting Room/Board Room

The Fern - Conference Hall

An aerial view of the Retreat

Nestled in the Nilgiris

Ootacamund's highest located hotel

The Terrace

**Expansive Lobby** 

Majestic view of sunset from hotel view of balcony

Coffee Shop

The Spanish Bar

Multicuisine Restaurant

Indoor Games Arena with Library

The Library – Unwind with your favorite book