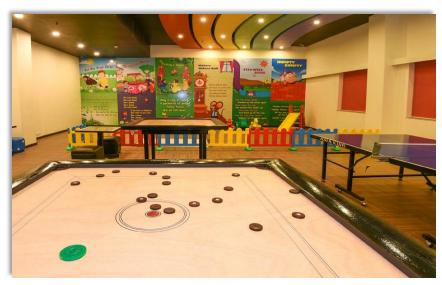

**Swimming Pool** 

Gymnasium

Playzone

Library

**Premier Room** 

The Maharaja Suite

Crystal Room: Ideal for meetings

Regal Room - Pre function area