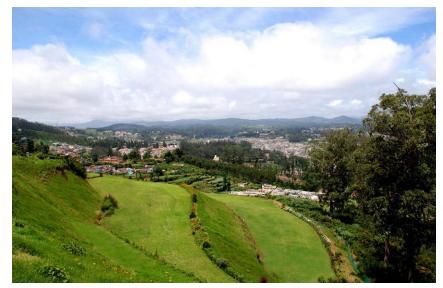

#### SINCLAIRS RETREAT KALIMPONG

The Orchid I and II - Conference Hall

The Juniper - Meeting Room/Board Room

The Fern - Conference Hall

An aerial view of the Retreat

Nestled in the Nilgiris

Ootacamund's highest located hotel