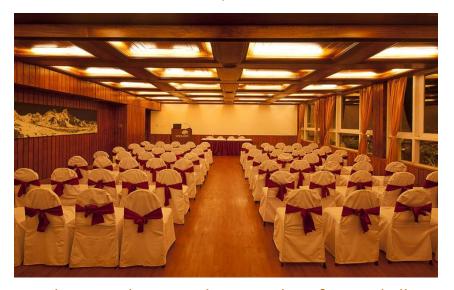

The Iris - 6000 sq.ft. pillarless banquet hall

Carnation for medium size conferences

The Iris - 6000 sq.ft. pillarless banquet hall

An ideal retreat for nature lovers

Reception

The Golden Oak - Multicuisine Restaurant