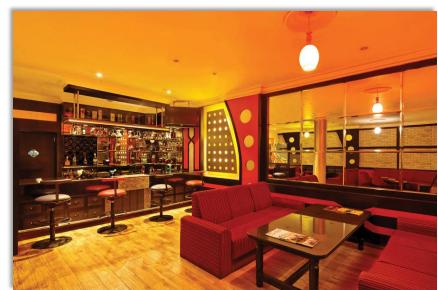

Impressive Façade

Entrance to the Resort

Inside view of the Resort

Front Office

The Palm Terrace - Outdoor

The Palm Terrace

The Saffron : Fine Dining Indian Restaurant

O3: Lounge Bar