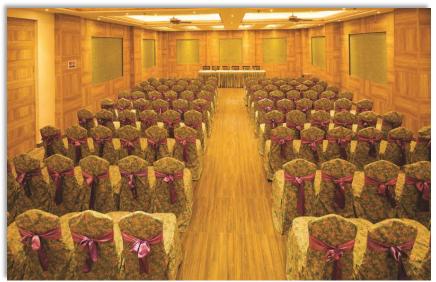

The Iris - 6000 sq.ft. pillarless banquet hall

Carnation for medium size conferences

The Iris - 6000 sq.ft. pillarless banquet hall

An ideal retreat for nature lovers

Reception

The Golden Oak - Multicuisine Restaurant