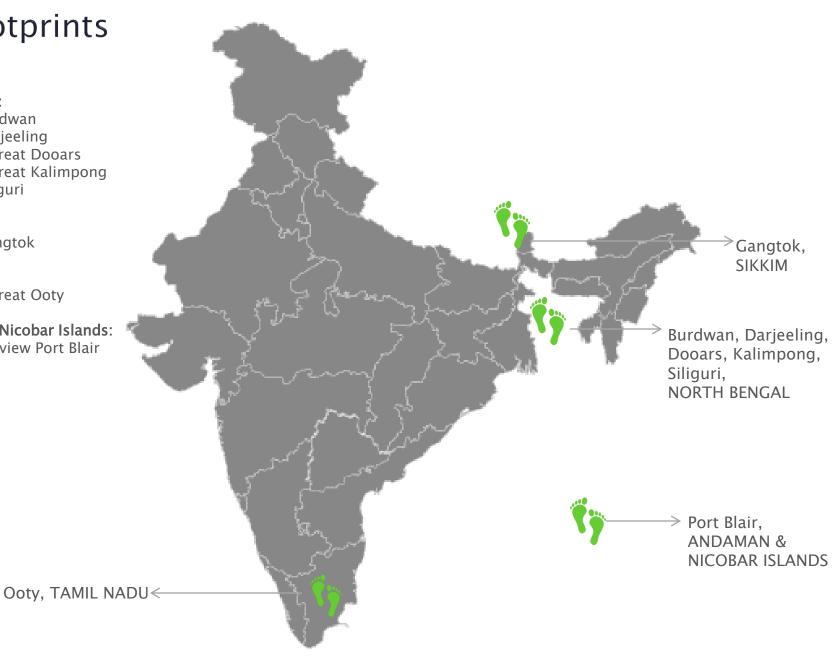

# Our footprints

#### West Bengal:

Sinclairs Burdwan Sinclairs Darjeeling Sinclairs Retreat Dooars Sinclairs Retreat Kalimpong Sinclairs Siliguri

#### Sikkim:

Sinclairs Gangtok

#### Tamil Nadu:

Sinclairs Retreat Ooty

Andaman & Nicobar Islands: Sinclairs Bayview Port Blair