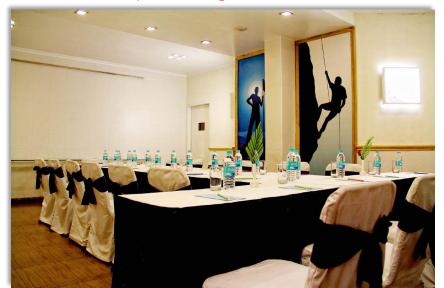

#### SINCLAIRS RETREAT KALIMPONG

The Orchid I and II - Conference Hall

The Juniper - Meeting Room/Board Room

The Fern - Conference Hall

An aerial view of the Retreat

Nestled in the Nilgiris

Ootacamund's highest located hotel