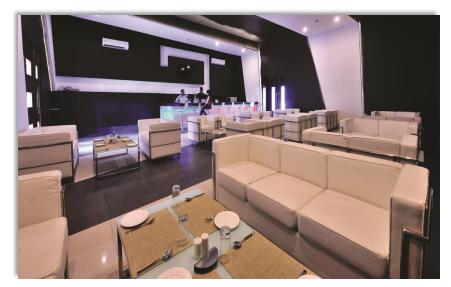

The terrace adjoining the reception

The Birch - Coffee Shop

Alto Espirito, the Spanish bar with a wide collection of drinks

Swimming pool amidst lush green surroundings

The cottage blocks in the backdrop of the hills