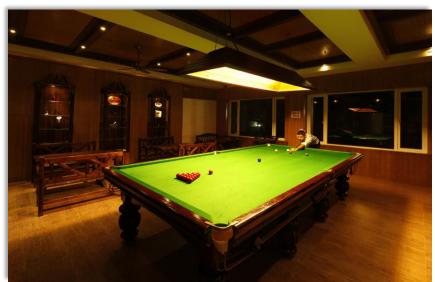

Fitness Centre

Billiards in the lounge bar

Premier Plus Room

Premier Room with a private balcony

Premier Room with attic - perfect for a family