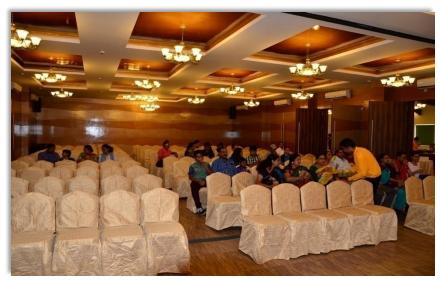

The Iris - 6000 sq.ft. pillarless banquet hall

Carnation for medium size conferences

The Iris - 6000 sq.ft. pillarless banquet hall

An ideal retreat for nature lovers

Reception

The Golden Oak - Multicuisine Restaurant

#### SINCLAIRS RETREAT KALIMPONG

The Orchid I and II - Conference Hall

The Juniper - Meeting Room/Board Room

The Fern - Conference Hall

An aerial view of the Retreat

Nestled in the Nilgiris

Ootacamund's highest located hotel

Deluxe Room

Tic Tac Toe - A Vibrant Entertainment Zone

Premier Room

The Regal Room - large banquet hall

Nilgiris Suite

The Windsor Room - Conference hall

The Windsor Room - Conference hall

The three level landscaping with a panoramic view