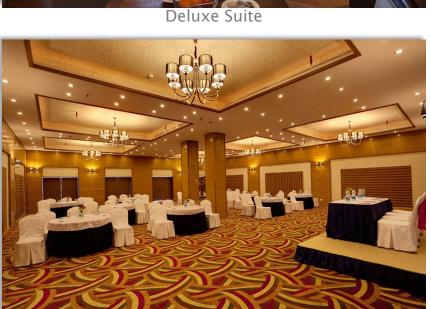

The Iris - 6000 sq.ft. pillarless banquet hall

Carnation for medium size conferences

The Iris - 6000 sq.ft. pillarless banquet hall

An ideal retreat for nature lovers

Reception

The Golden Oak - Multicuisine Restaurant