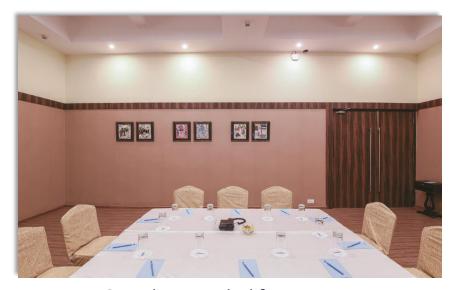

#### SINCLAIRS RETREAT KALIMPONG

The Orchid I and II - Conference Hall

The Juniper - Meeting Room/Board Room

The Fern - Conference Hall

An aerial view of the Retreat

Nestled in the Nilgiris

Ootacamund's highest located hotel

Deluxe Room

Tic Tac Toe - A Vibrant Entertainment Zone

Premier Room

The Regal Room - large banquet hall

Nilgiris Suite

The Windsor Room - Conference hall

The Windsor Room - Conference hall

The three level landscaping with a panoramic view