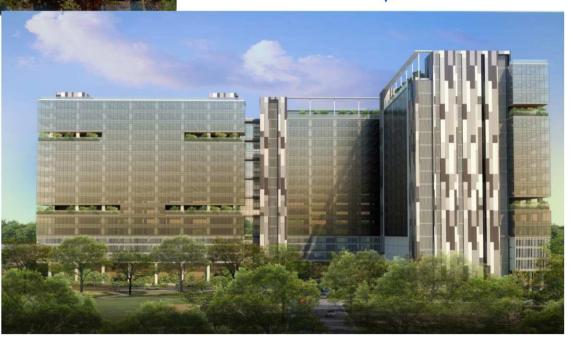

# Nesco Realty (IT Park – Building 4) nesco

| Approx. 1.7 mn sq ft                                                                                 |
|------------------------------------------------------------------------------------------------------|
| Received / May 2019                                                                                  |
| 3 Basements + Ground + Mezzanine + 3 Podium + 13 Office floors                                       |
| 3 (South, Central, North)                                                                            |
| 4 <sup>th</sup> to 16 <sup>th</sup> floors (chargeable area per typical floor/wing – 29,600 Sq. Ft.) |
| Natural Stone + Double Glazed Unitized System Super Low E Rated Glass                                |
| RCC framed, with PT Slab                                                                             |
| Centralized Air-Conditioning (High efficiency, HT water cooled chillers)                             |
| 100% power back-up via HT DG sets                                                                    |
| HOK, Chicago                                                                                         |
| Larsen & Toubro Limited                                                                              |
| Sterling & Wilson Pvt. Ltd.                                                                          |
| Sterling Engineering Consultants                                                                     |
| Pridemann                                                                                            |
| Hitachi                                                                                              |
|                                                                                                      |