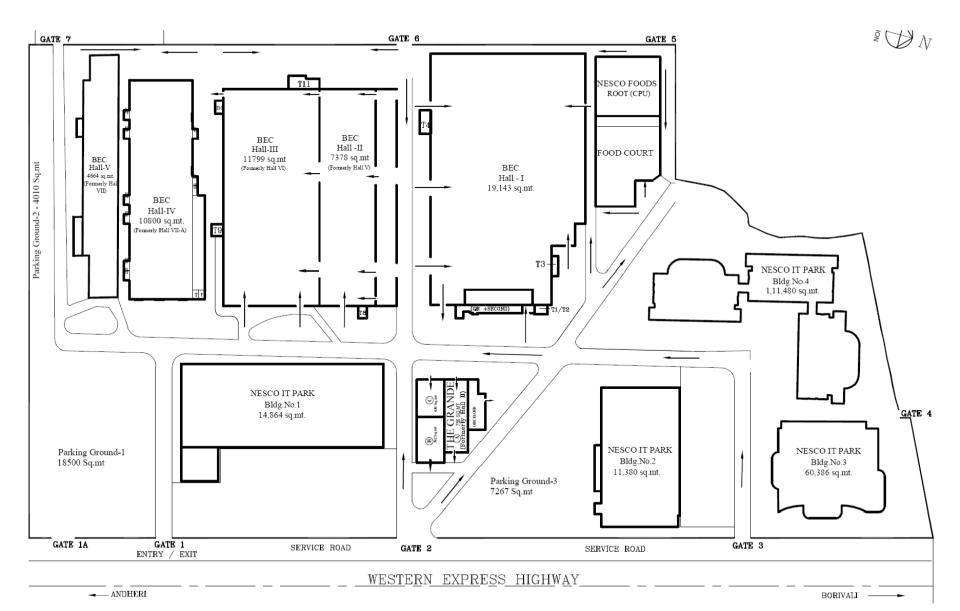

# **Goregaon Land – Existing Layout**

| Area (Square Meter)                     | ITPark    | BECC     | Others | Total     |  |
|-----------------------------------------|-----------|----------|--------|-----------|--|
| Plot Area                               | 1,70,451  | 50,000   | 27,903 | 2,48,354  |  |
| Potential - FSI Area                    | 6,45,685  | 2,70,000 | -      | 9,15,685  |  |
| Potential - Built up Area               | 12,26,801 | 5,13,000 | -      | 17,39,801 |  |
| Existing - Built up Area                | 2,49,907  | 61,200   | -      | 3,11,107  |  |
| Existing - Built up Area to be retained | 2,32,256  | -        | -      | 2,32,256  |  |
| Potential - Future Development          | 9,94,545  | 5,13,000 | -      | 15,07,545 |  |
|                                         |           |          |        |           |  |
| Note - Area calculations are as per the |           |          |        |           |  |

# **Nesco IT Park - Tenant Profile**

| Bombay Exhibition Center |                |  |  |  |
|--------------------------|----------------|--|--|--|
| Particulars              | Area (Sq. Mtr) |  |  |  |
| Hall 01                  | 20,000         |  |  |  |
| Hall 02 / Grande         | 2,500          |  |  |  |
| Hall 05                  | 7,500          |  |  |  |
| Hall 06                  | 12,000         |  |  |  |
| Hall 07                  | 4,500          |  |  |  |
| Hall 07A                 | 11,000         |  |  |  |
| Current Saleable Area    | 57,500         |  |  |  |
| Hall 08 (Proposed)       | 15,000         |  |  |  |