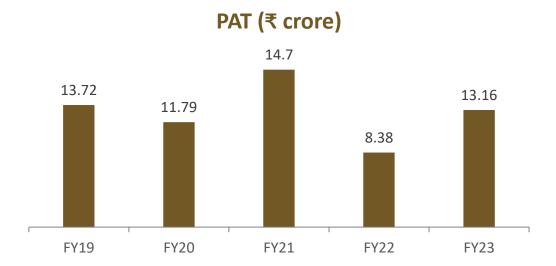

bh Shaktiman
- Absence of issues related to long outstanding, unpaid government subsidies or working capital inefficiencies
- Hands on promoter focus having more than four decades experience in the field of plastics and Agro-Industries with due support from professional management team
- State of the art automated manufacturing plant meeting global standards quality first approach
- Growing dealership network across key states in India
- Pioneer in sales scheme development cash & carry model for farmers with no access to subsidy
- Among the top 4 players to have created robust and complex supply chain across India
- End to end solution for drip irrigation from project design to implementation and after sales service



## **Financial Performance - Snapshots**







### PBT (₹ crore)







## **Financial Performance - Snapshots**





# Key Financials- P&L Accounts



| ₹ in lacs         | Q1FY24   | Q1FY23   | QoQ Change% |
|-------------------|----------|----------|-------------|
| Net Sales         | 28881.90 | 21913.53 | 31.80       |
| Raw Material      | 13450.82 | 11002.91 | 22.25       |
| Employee Cost     | 724.35   | 686.70   | 5.48        |
| Other Expenses    | 2452.89  | 1742.58  | 40.76       |
| Total Expenditure | 28503.02 | 21728.10 | 31.18       |
| EBITDA            | 1871.13  | 1570.55  | 19.14       |
| EBITDA (%)        |          |          |             |
|                   |          |          |             |
| Other Income      | 47.59    | 31.19    | 52.58       |
| Interest          | 1203.72  | 1136.28  | 5.94        |
| Depreciation      |