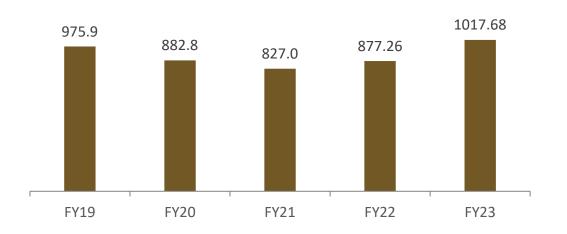

remium for brand
   Saurabh Shaktiman
- Absence of issues related to long outstanding, unpaid government subsidies or working capital inefficiencies
- Hands on promoter focus having more than four decades experience in the field of plastics and Agro-Industries with due support from professional management team
- State of the art automated manufacturing plant meeting global standards quality first approach
- Growing dealership network across key states in India
- Pioneer in sales scheme development cash & carry model for farmers with no access to subsidy
- Among the top 4 players to have created robust and complex supply chain across India
- End to end solution for drip irrigation from project design to implementation and after sales service



## **Financial Performance - Snapshots**







### PBT (₹ crore)







## **Financial Performance - Snapshots**





# Key Financials- P&L Accounts



| ₹ in lacs         | Q1FY24   | Q1FY23   | QoQ Change% |
|-------------------|----------|----------|-------------|
| Net Sales         | 28881.90 | 21913.53 | 31.80       |
| Raw Material      | 13450.82 | 11002.91 | 22.25       |
| Employee Cost     | 724.35   | 686.70   | 5.48        |
| Other Expenses    | 2452.89  | 1742.58  | 40.76       |
| Total Expenditure | 28503.02 | 21728.10 | 31.18       |
| EBITDA            | 1871.13  | 1570.55  | 19.14       |
| EBITDA (%)        |          |          |             |
|                   |          |          |             |
| Other Income      | 47.59    | 31.19    | 52.58       |
| Interest          | 1203.72  | 1136.28  | 5.94