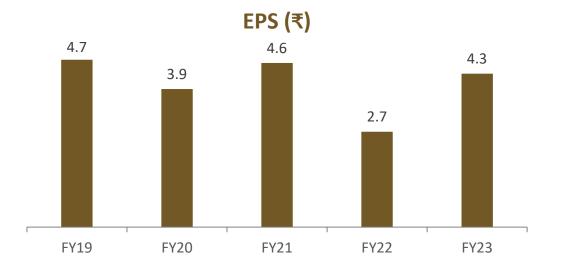

rabh Shaktiman
- Absence of issues related to long outstanding, unpaid government subsidies or working capital inefficiencies
- Hands on promoter focus having more than four decades experience in the field of plastics and Agro-Industries with due support from professional management team
- State of the art automated manufacturing plant meeting global standards quality first approach
- Growing dealership network across key states in India
- Pioneer in sales scheme development cash & carry model for farmers with no access to subsidy
- Among the top 4 players to have created robust and complex supply chain across India
- End to end solution for drip irrigation from project design to implementation and after sales service



## **Financial Performance - Snapshots**







### PBT (₹ crore)







## **Financial Performance - Snapshots**





# Key Financials- P&L Accounts



| ₹ in lacs         | Q1FY24   | Q1FY23   | QoQ Change% |
|-------------------|----------|----------|-------------|
| Net Sales         | 28881.90 | 21913.53 | 31.80       |
| Raw Material      | 13450.82 | 11002.91 | 22.25       |
| Employee Cost     | 724.35   | 686.70   | 5.48        |
| Other Expenses    | 2452.89  | 1742.58  | 40.76       |
| Total Expenditure | 28503.02 | 21728.10 | 31.18       |
| EBITDA            | 1871.13  | 1570.55  | 19.14       |
| EBITDA (%)        |          |          |             |
|                   |          |          |             |
| Other Income      | 47.59    | 31.19    | 52.58       |
| Interest          | 1203.72  | 1136.28  | 5.94        |
| Depreciation