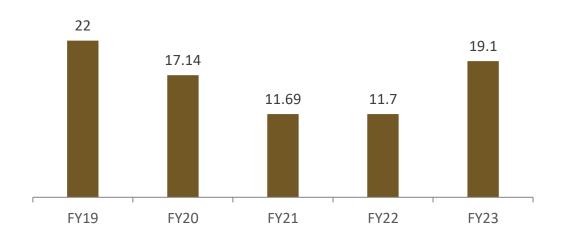

aurabh Shaktiman
- Absence of issues related to long outstanding, unpaid government subsidies or working capital inefficiencies
- Hands on promoter focus having more than four decades experience in the field of plastics and Agro-Industries with due support from professional management team
- State of the art automated manufacturing plant meeting global standards quality first approach
- Growing dealership network across key states in India
- Pioneer in sales scheme development cash & carry model for farmers with no access to subsidy
- Among the top 4 players to have created robust and complex supply chain across India
- End to end solution for drip irrigation from project design to implementation and after sales service



## **Financial Performance - Snapshots**







### PBT (₹ crore)







## **Financial Performance - Snapshots**





# Key Financials- P&L Accounts



| ₹ in lacs         | Q1FY24   | Q1FY23   | QoQ Change% |
|-------------------|----------|----------|-------------|
| Net Sales         | 28881.90 | 21913.53 | 31.80       |
| Raw Material      | 13450.82 | 11002.91 | 22.25       |
| Employee Cost     | 724.35   | 686.70   | 5.48        |
| Other Expenses    | 2452.89  | 1742.58  | 40.76       |
| Total Expenditure | 28503.02 | 21728.10 | 31.18       |
| EBITDA            | 1871.13  | 1570.55  | 19.14       |
| EBITDA (%)        |          |          |             |
|                   |          |          |             |
| Other Income      | 47.59    | 31.19    | 52.58       |
| Interest          | 1203.72  | 1136.28  | 5.94        |
| Depreciation