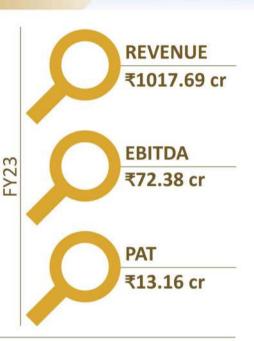

# Key Financials- P&L Accounts

| ₹ in lacs         | Q1FY24   | Q1FY23   | QoQ Change% |
|-------------------|----------|----------|-------------|
| Net Sales         | 28881.90 | 21913.53 | 31.80       |
| Raw Material      | 13450.82 | 11002.91 | 22.25       |
| Employee Cost     | 724.35   | 686.70   | 5.48        |
| Other Expenses    | 2452.89  | 1742.58  | 40.76       |
| Total Expenditure | 28503.02 | 21728.10 | 31.18       |
| EBITDA            | 1871.13  | 1570.55  | 19.14       |
| EBITDA (%)        |          |          |             |
|                   |          |          |             |
| Other Income      | 47.59    | 31.19    | 52.58       |
| Interest          | 1203.72  | 1136.28  | 5.94        |
| Depreciation      | 240.94   | 217.65   | 10.70       |
| РВТ               | 426.47   | 216.62   | 96.87       |
| Tax               | -136.93  | -101.63  | 34.73       |
| Def Tax           | 30.10    | 32.45    | -7.24       |
| Net Profit        | 320.04   | 147.44   | 117.06      |