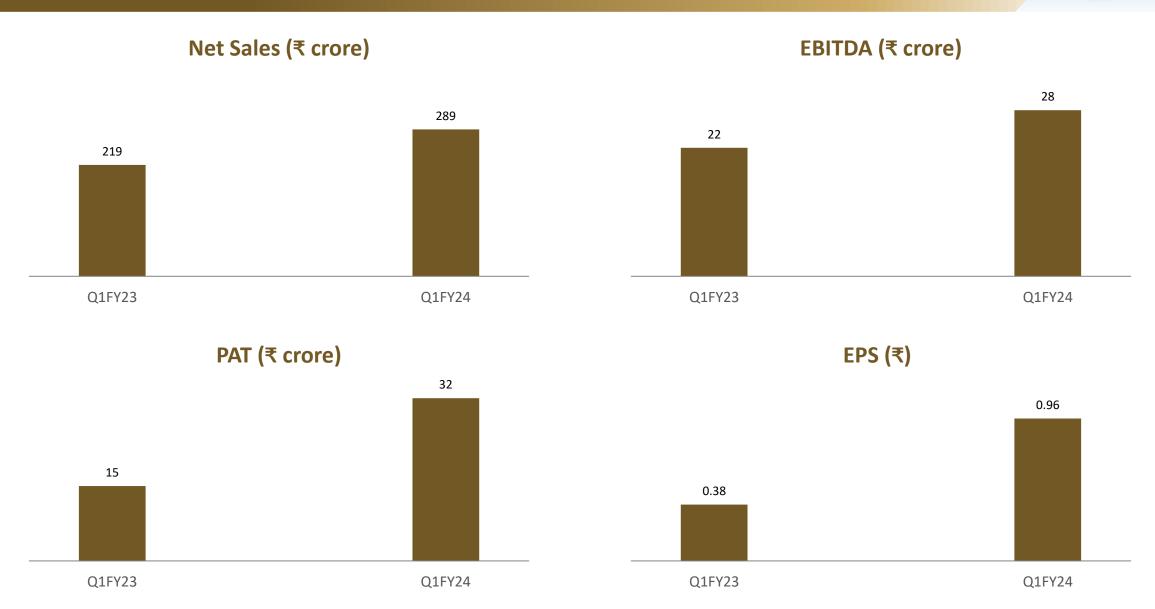

## **Financial Performance - Snapshots**

# Key Financials- P&L Accounts

| ₹ in lacs         | Q1FY24   | Q1FY23   | QoQ Change% |
|-------------------|----------|----------|-------------|
| Net Sales         | 28881.90 | 21913.53 | 31.80       |
| Raw Material      | 13450.82 | 11002.91 | 22.25       |
| Employee Cost     | 724.35   | 686.70   | 5.48        |
| Other Expenses    | 2452.89  | 1742.58  | 40.76       |
| Total Expenditure | 28503.02 | 21728.10 | 31.18       |
| EBITDA            | 1871.13  | 1570.55  | 19.14       |
| EBITDA (%)        |          |          |             |
|                   |          |          |             |
| Other Income      | 47.59    | 31.19    | 52.58       |
| Interest          | 1203.72  | 1136.28  | 5.94        |
| Depreciation      | 240.94   | 217.65   | 10.70       |
| РВТ               | 426.47   | 216.62   | 96.87       |
| Tax               | -136.93  | -101.63  | 34.73       |
| Def Tax           | 30.10    | 32.45    | -7.24       |
| Net Profit        | 320.04   | 147.44   | 117.06      |