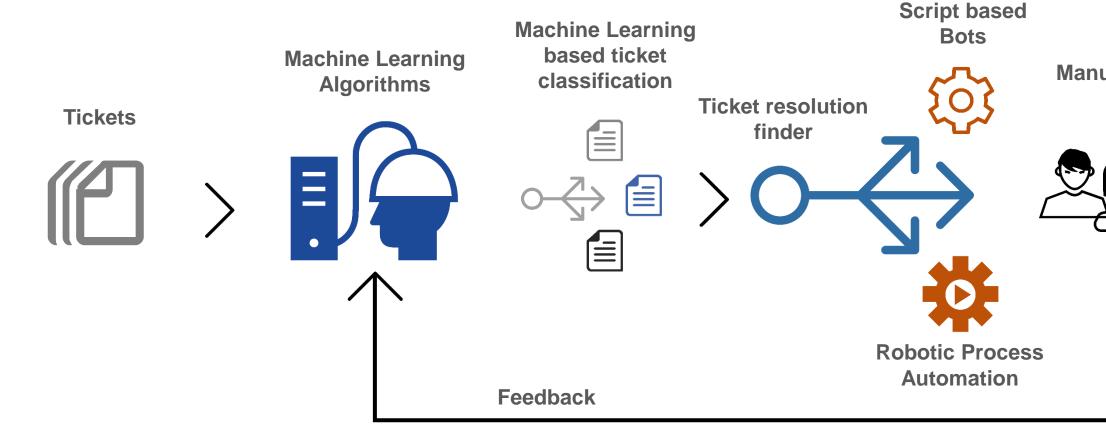

# **Cognitive Automation**

🧼 Mindtree

Confidential - for limited circulation only

### **Manual resolution**