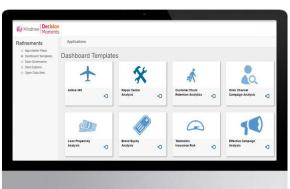

### Decision Moments: Simplifies and Accelerates Data Analytics

20 industry-specific machinelearning algorithms based on deep learning techniques

25 business apps across retail, consumer goods, travel, banking and insurance industries

A data store with 35 pre-built technology components for big data programs

100 pre-populated data sets easily combine with heterogeneous data

Cloud-native solution powered by Microsoft Azure services, including the Cortana Intelligence Suite

Modeling sandbox to perform rapid exploratory data analysis before investing at scale

### Easy to Use Data Science Platform