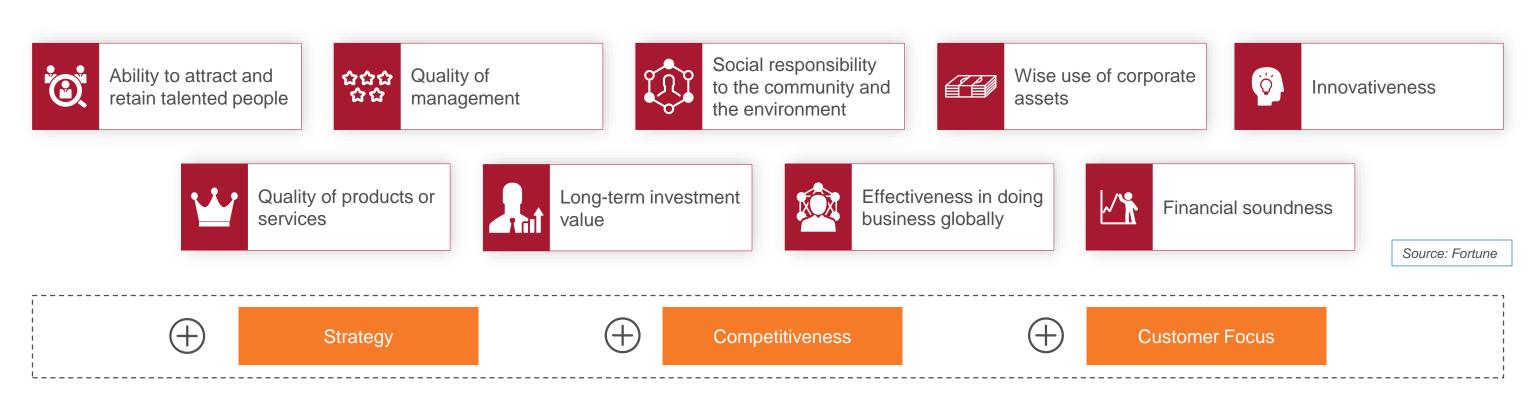

# How are admirable companies assessed?

# Attributes of a memorable company – Our view

Ideas and Positioning

- Disrupt competition
- Reshape possibilities for customers. employees and investors

#### **Governance and** Social Responsibility

- Strong corporate governance
- Leverage one's strength to create a long-lasting social impact

Ref: Bill Taylor, HBR, March 2011