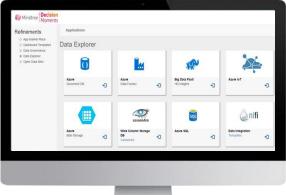

### Decision Moments: Simplifies and Accelerates Data Analytics

20 industry-specific machinelearning algorithms based on deep learning techniques

25 business apps across retail, consumer goods, travel, banking and insurance industries

A data store with 35 pre-built technology components for big data programs

100 pre-populated data sets easily combine with heterogeneous data

Cloud-native solution powered by Microsoft Azure services, including the Cortana Intelligence Suite

Modeling sandbox to perform rapid exploratory data analysis before investing at scale

### Easy to Use Data Science Platform