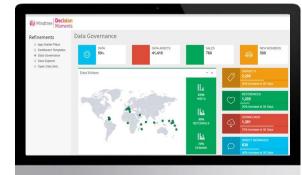

### Decision Moments: Simplifies and Accelerates Data Analytics

20 industry-specific machinelearning algorithms based on deep learning techniques

25 business apps across retail, consumer goods, travel, banking and insurance industries

A data store with 35 pre-built technology components for big data programs

100 pre-populated data sets easily combine with heterogeneous data

Cloud-native solution powered by Microsoft Azure services, including the Cortana Intelligence Suite

Modeling sandbox to perform rapid exploratory data analysis before investing at scale

### Easy to Use Data Science Platform