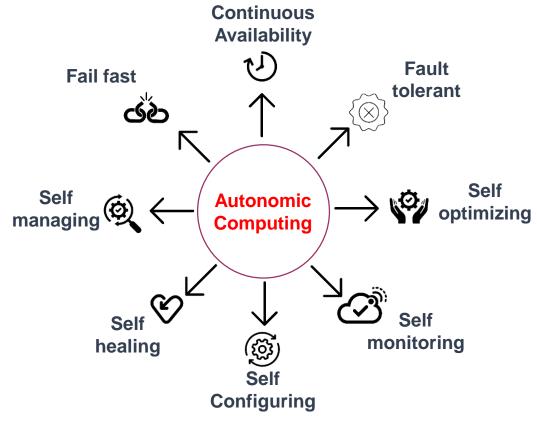

### Autonomic Computing

# **Autonomic Computing**

| Airline                    | got<br>garbag           |
|----------------------------|-------------------------|
| Fault tolerant             | Circuit Breaker patter  |
| & Fail fast                | Netflix Hysterix   Apac |
| Self managing              | Resource manageme       |
| & Self optimization        | Apache Yarn   Apache    |
| Self healing               | Process managemen       |
| & Self monitoring          | Marathon                |
| Continuous<br>Availability | Distributed Computin    |
| 1                          |                         |