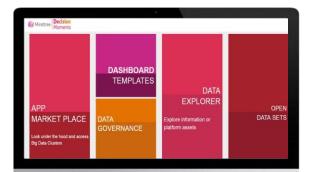

### Decision Moments: Simplifies and Accelerates Data Analytics

20 industry-specific machinelearning algorithms based on deep learning techniques

25 business apps across retail, consumer goods, travel, banking and insurance industries

A data store with 35 pre-built technology components for big data programs

100 pre-populated data sets easily combine with heterogeneous data

Cloud-native solution powered by Microsoft Azure services, including the Cortana Intelligence Suite

Modeling sandbox to perform rapid exploratory data analysis before investing at scale

### Easy to Use Data Science Platform