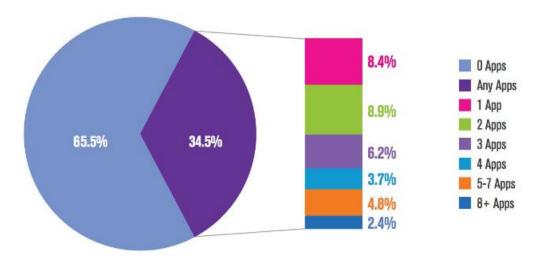

# App Fatigue

### Smartphone Users' Number of App Downloads Per Month

Source: comScore MobiLens, U.S., Age 18+, 3 Month Average Ending June 2014

Most widely used mobile apps