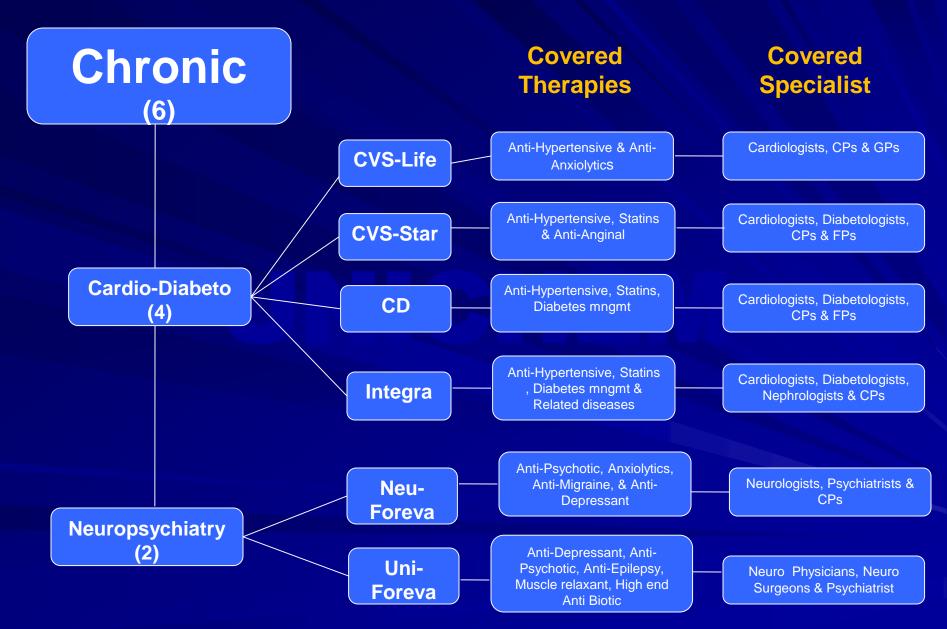

### **Domestic Formulations: Divisions**

## **Domestic Formulations: Divisions**

#### Penetration

- 6 Chronic Verticals manned by ~1300 + CBAs
- 6 Acute verticals manned by ~1200 + CBAs

#### ■ Doctor Coverage: Over 100,000 doctors covered

- Chronic Coverage

  Cardiologists, Diabetologists, Neurologists, Psychiatrists, Nephrologists,

  Gynaecologists (Infertility treatment), CPs, GPs etc.
- Acute Coverage

  GPs, CPs, NGPs, ENTs, Dentists, Surgeons, Paediatrics, Gynaecologists (General), Dermatologists, etc.