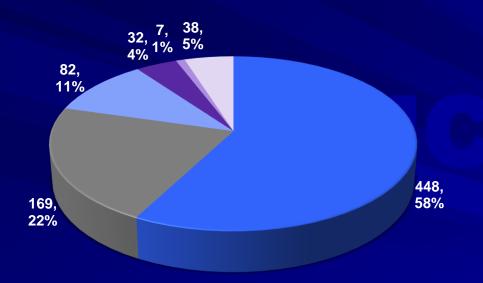

# Revenue & Business areas break-up Consolidated – FY 2016

Revenue Break-up by Segment Rs. Crores

Revenue Break-up by Region Rs. Crores

- **■** Formulation Domestic
- International Business -US/Brazil
- **International Business Niche/EU**
- **■** RoW
- **API Domestic**
- **■** API Exports

#### **Therapy**

- Major Revenue contributors:
  - Chronic care accounts for ~58%\* of Domestic Formulation Revenues
  - Acute portfolio accounts for ~42%\* of Domestic Formulation Revenues

18

Healthy balance between chronic (~58%) & acute (~42%)

©Unichem Laboratories Ltd Source: AWACS MAT Sept, 2016