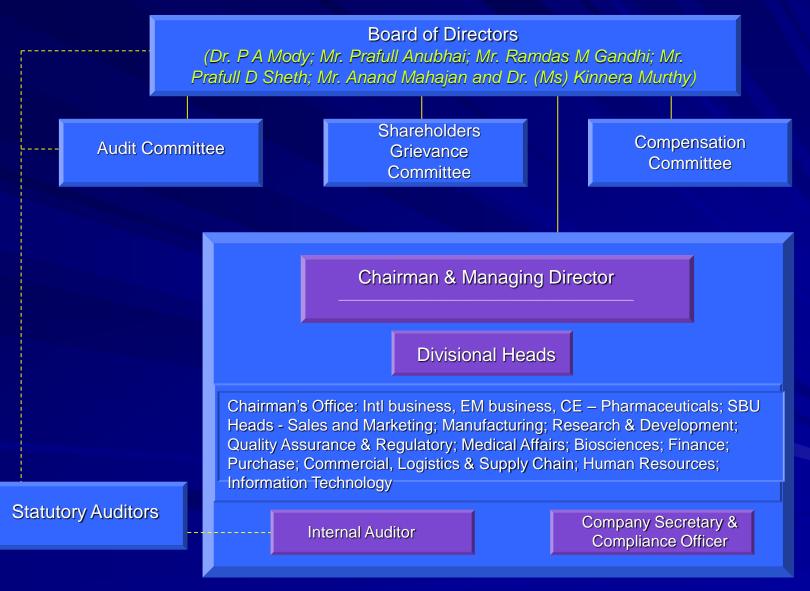

## **Management & Governance**

Maintains high standards of Corporate Governance

- 1. Profile & History
- 2. Growth & Profitability
- 3. Business Operations
  - Domestic Operations
  - International Operations
  - API Operations
- 4. Research & Development
- 5. Management & Governance
- 6. Financials