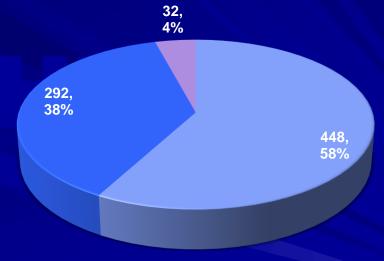

# Revenue & Business areas break-up Consolidated – FY 2016

Revenue Break-up by Segment Rs. Crores

Revenue Break-up by Region Rs. Crores

- **■** Formulation Domestic
- International Business -US/Brazil
- **International Business Niche/EU**
- **■** RoW
- **API Domestic**
- **■** API Exports

■ India Business ■ Regulated Markets ■ Emerging Markets