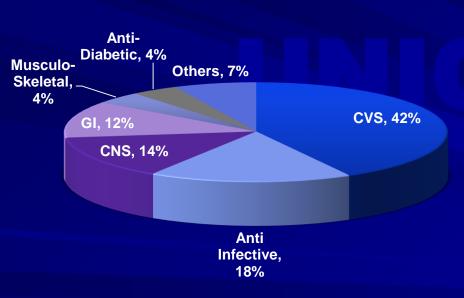

## **Domestic Formulations Business**

Therapeutic Segment-wise break-up

- Leadership position in key participated segments
  - Largest brand / brand extensions in excess of Rs170cr
- # 4 Brands in Top 300 brands
  - Losar H, Ampoxin, Losar & Unienzyme
- In 18 therapeutic groups Unichem's brand is No 1 brand
- Over all Unichem's brands rank in the top 5 in 45 therapeutic sub-groups

18

Healthy balance between chronic (~58%) & acute (~42%)

©Unichem Laboratories Ltd Source: AWACS MAT Sept, 2016

## AWACS Data - MAT Sept, 2016

| Therapy Market    | Representative Market |          | Unichem Laboratories |         |          |  |
|-------------------|-----------------------|----------|----------------------|---------|----------|--|
| Segment           | Size (Rs. Crs)        | % Growth | Sales (Rs. Crs)      | % Share | % Growth |  |
| Cardiac Care      | 8078                  | 9.0      | 394                  | 4.9     | 13.6     |  |
| Anti-Infectives   | 11364                 | 7.1      | 157                  | 1.4     | 8.9      |  |
| Neuro-Psychiatry  | 3513                  | 12.1     | 127                  | 3.6     | 18.8     |  |
| Gastro Intestinal | 6231                  | 10.8     | 110                  | 1.8     | 2.2      |  |
| Musculoskeletals  | 4467                  | 12.9     | 39                   | 0.9     | 28.1     |  |
| Anti – Diabetic   | 3955                  | 19.8     | 38                   | 1.0     | 44.0     |  |
| Others            | 12169                 | 11.1     | 70                   | 0.6     | 13.8     |  |
| TOTAL             | 49777                 | 10.6     | 935                  | 1.9     | 13.5     |  |