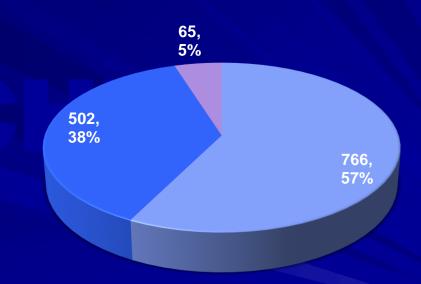

## Revenue & Business areas break-up Consolidated – H1 FY 2017

Revenue Break-up by Region Rs. Crores

Revenue Break-up by Region Rs. Crores

- **▼** Formulation Domestic
- **International Business -US/Brazil**
- **International Business Niche/EU**
- **▲ ACASIA (Emerging Market)**
- **API Domestic**
- **■** API Exports

- **India Business**
- Regulated Markets
- **▲ ACASIA (Emerging Markets)**