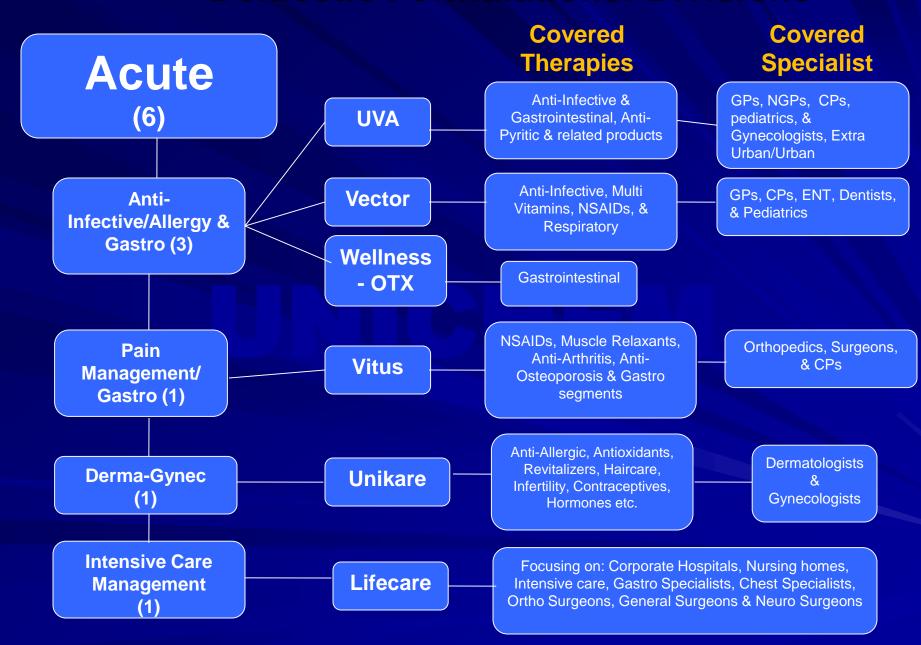

### **Domestic Formulations: Divisions**

## **Domestic Formulations: Divisions**

## **Domestic Business: Customer Coverage**

#### Penetration

- 6 Chronic Verticals manned by ~1300 + CBAs
- 6 Acute verticals manned by ~1200 + CBAs

#### ■ Doctor Coverage: Over 100,000 doctors covered

- Chronic Coverage

  Cardiologists, Diabetologists, Neurologists, Psychiatrists, Nephrologists,

  Gynaecologists (Infertility treatment), CPs, GPs etc.
- Acute Coverage

  GPs, CPs, NGPs, ENTs, Dentists, Surgeons, Paediatrics, Gynaecologists (General), Dermatologists, etc.