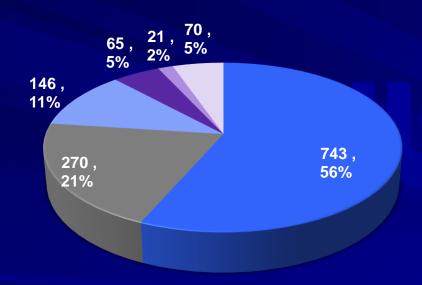

# Revenue & Business areas break-up Consolidated – FY 2016

Revenue Break-up by Segment Rs. Crores

Revenue Break-up by Region Rs. Crores

- **■** Formulation Domestic
- International Business -US/Brazil
- **International Business Niche/EU**
- **■** RoW
- **API Domestic**
- **■** API Exports

■ India Business ■ Regulated Markets ■ Emerging Markets