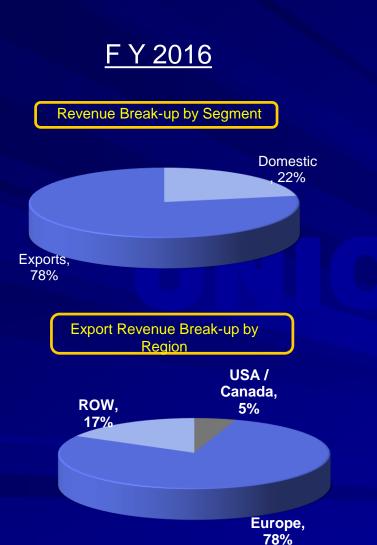

# Revenue & Business areas break-up Consolidated – FY 2016

Revenue Break-up by Segment Rs. Crores

Revenue Break-up by Region Rs. Crores

- **■** Formulation Domestic
- International Business -US/Brazil
- **International Business Niche/EU**
- **■** RoW
- **API Domestic**
- **■** API Exports

### **International Formulation Business**

- Company has made significant investments in building infrastructure which includes new R&D centre and API plants for captive consumption to support international business
- Company is in process of further augmenting it API & Formulation capacities for expected future growth
- Regulatory Approvals
  - Goa Plant USFDA (Re-Certified recently), MHRA, ANVISA, TGA
  - Ghaziabad Plant USFDA (Re-Certified recently), MHRA, ANVISA, TGA
- More than # 800 product registrations across the world
- # 37 US ANDAs filed so far and # 21 of which already approved (Incl 1 PARA IV)
  - Many more filings in the pipeline