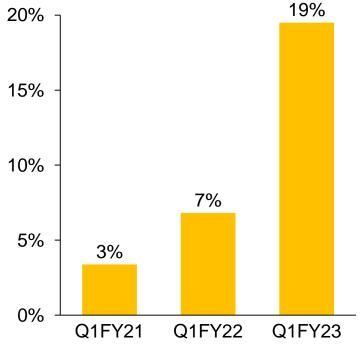

### Strong Performance of Latest Product Launches

| Hi                                                                                                                                                                                                                                                                                                                                                                                                                                                                                                                                                                                                                                                                                                                                                                                                                                                                                                                                                                                                                                                                                                                                                                                                                                                                                                                                                                                                                                                                                                                                                                                                                                                                                                                                                                                                                                                                                                                                                                                                                                                                                                                             | igher Price Point | ts*                                                                                                                                                                                                                                                                                                                                                                                                                                                                                                                                                                                                                                                                                                                                                                                                                                                                                                                                                                                                                                                                                                                                                                                                                                                                                                                                                                                                                                                                                                                                                                                                                                                                                                                                                                                                                                                                                                                                                                                                                                                                                                                           | New Festive Pack*                                                    |                     |         |
|--------------------------------------------------------------------------------------------------------------------------------------------------------------------------------------------------------------------------------------------------------------------------------------------------------------------------------------------------------------------------------------------------------------------------------------------------------------------------------------------------------------------------------------------------------------------------------------------------------------------------------------------------------------------------------------------------------------------------------------------------------------------------------------------------------------------------------------------------------------------------------------------------------------------------------------------------------------------------------------------------------------------------------------------------------------------------------------------------------------------------------------------------------------------------------------------------------------------------------------------------------------------------------------------------------------------------------------------------------------------------------------------------------------------------------------------------------------------------------------------------------------------------------------------------------------------------------------------------------------------------------------------------------------------------------------------------------------------------------------------------------------------------------------------------------------------------------------------------------------------------------------------------------------------------------------------------------------------------------------------------------------------------------------------------------------------------------------------------------------------------------|-------------------|-------------------------------------------------------------------------------------------------------------------------------------------------------------------------------------------------------------------------------------------------------------------------------------------------------------------------------------------------------------------------------------------------------------------------------------------------------------------------------------------------------------------------------------------------------------------------------------------------------------------------------------------------------------------------------------------------------------------------------------------------------------------------------------------------------------------------------------------------------------------------------------------------------------------------------------------------------------------------------------------------------------------------------------------------------------------------------------------------------------------------------------------------------------------------------------------------------------------------------------------------------------------------------------------------------------------------------------------------------------------------------------------------------------------------------------------------------------------------------------------------------------------------------------------------------------------------------------------------------------------------------------------------------------------------------------------------------------------------------------------------------------------------------------------------------------------------------------------------------------------------------------------------------------------------------------------------------------------------------------------------------------------------------------------------------------------------------------------------------------------------------|----------------------------------------------------------------------|---------------------|---------|
| Rs. 10                                                                                                                                                                                                                                                                                                                                                                                                                                                                                                                                                                                                                                                                                                                                                                                                                                                                                                                                                                                                                                                                                                                                                                                                                                                                                                                                                                                                                                                                                                                                                                                                                                                                                                                                                                                                                                                                                                                                                                                                                                                                                                                         | Rs. 20            | Rs. 25                                                                                                                                                                                                                                                                                                                                                                                                                                                                                                                                                                                                                                                                                                                                                                                                                                                                                                                                                                                                                                                                                                                                                                                                                                                                                                                                                                                                                                                                                                                                                                                                                                                                                                                                                                                                                                                                                                                                                                                                                                                                                                                        |                                                                      |                     | Portfol |
| DOUBLING TO THE PURE OF THE PU | GRAX              | FRITTS                                                                                                                                                                                                                                                                                                                                                                                                                                                                                                                                                                                                                                                                                                                                                                                                                                                                                                                                                                                                                                                                                                                                                                                                                                                                                                                                                                                                                                                                                                                                                                                                                                                                                                                                                                                                                                                                                                                                                                                                                                                                                                                        | Festive Ciff David                                                   | 200/                | laun    |
| BOWLS                                                                                                                                                                                                                                                                                                                                                                                                                                                                                                                                                                                                                                                                                                                                                                                                                                                                                                                                                                                                                                                                                                                                                                                                                                                                                                                                                                                                                                                                                                                                                                                                                                                                                                                                                                                                                                                                                                                                                                                                                                                                                                                          | Pasta<br>Crunch   | Curls                                                                                                                                                                                                                                                                                                                                                                                                                                                                                                                                                                                                                                                                                                                                                                                                                                                                                                                                                                                                                                                                                                                                                                                                                                                                                                                                                                                                                                                                                                                                                                                                                                                                                                                                                                                                                                                                                                                                                                                                                                                                                                                         | Festive Gift Packs: Launched at price points of Rs. 65, 100, and 200 | 20% -<br>f<br>15% - |         |
| Potato Chips : Launched in Uttar Pradesh, Haryana, and Uttarakhand                                                                                                                                                                                                                                                                                                                                                                                                                                                                                                                                                                                                                                                                                                                                                                                                                                                                                                                                                                                                                                                                                                                                                                                                                                                                                                                                                                                                                                                                                                                                                                                                                                                                                                                                                                                                                                                                                                                                                                                                                                                             |                   |                                                                                                                                                                                                                                                                                                                                                                                                                                                                                                                                                                                                                                                                                                                                                                                                                                                                                                                                                                                                                                                                                                                                                                                                                                                                                                                                                                                                                                                                                                                                                                                                                                                                                                                                                                                                                                                                                                                                                                                                                                                                                                                               | Bowls and Noodles                                                    | 10% -               | -       |
| CRAX.                                                                                                                                                                                                                                                                                                                                                                                                                                                                                                                                                                                                                                                                                                                                                                                                                                                                                                                                                                                                                                                                                                                                                                                                                                                                                                                                                                                                                                                                                                                                                                                                                                                                                                                                                                                                                                                                                                                                                                                                                                                                                                                          | CRAX              | CRAX                                                                                                                                                                                                                                                                                                                                                                                                                                                                                                                                                                                                                                                                                                                                                                                                                                                                                                                                                                                                                                                                                                                                                                                                                                                                                                                                                                                                                                                                                                                                                                                                                                                                                                                                                                                                                                                                                                                                                                                                                                                                                                                          | CRAX Noodle Grunch                                                   | 5% -                | 3%      |
| SIMPLY<br>SALTED                                                                                                                                                                                                                                                                                                                                                                                                                                                                                                                                                                                                                                                                                                                                                                                                                                                                                                                                                                                                                                                                                                                                                                                                                                                                                                                                                                                                                                                                                                                                                                                                                                                                                                                                                                                                                                                                                                                                                                                                                                                                                                               | DEFAULT CHOOSE    | TOWA TO THE STATE OF THE STATE |                                                                      | 0% -                | Q1FY21  |

# Portfolio Mix of Latest launch vs Others