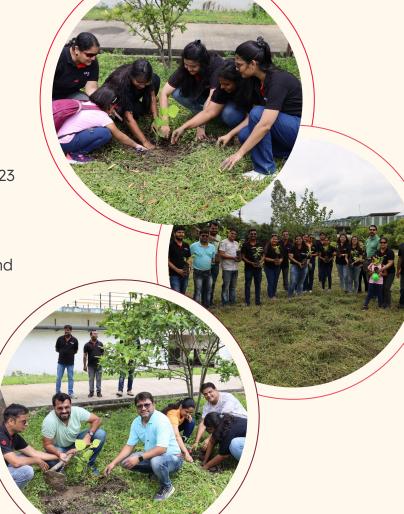

## CSR/ESG Update

→ Plantation Drive held by InfoBeans on 22nd July, 2023

→ InfoBeans planted 500 trees

→ Contribution of Rs. 10,00,000 to InfoBeans Social and Educational Welfare Society