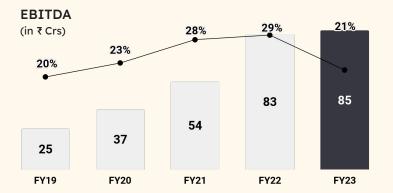

## InfoBeans at a glance

**Overview** 

2000

Born

**13**Years of active

growth

1450+ Team members smiling **74** 

Clients with over ₹1 Cr invoiced\*

15

Active fortune 500 clients\*

**Financials** 

FY 22-23 in INR Crs ₹ 399

Revenue

₹ 85

**EBITDA** 

₹ 36