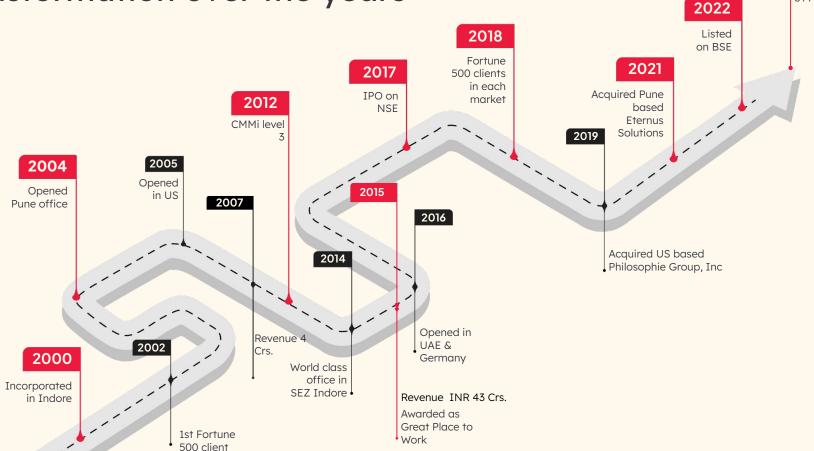

## Transformation over the years

2023

Revenue 399 Crs.

## InfoBeans at a glance

**Overview** 

2000

Born

**13**Years of active

growth

1450+ Team members smiling **74** 

Clients with over ₹1 Cr invoiced\*