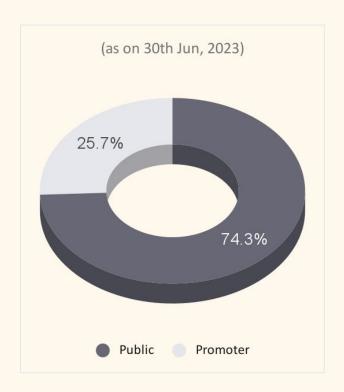

### Market data

| Price data as of 30th Jun, 2023   |        |  |  |  |
|-----------------------------------|--------|--|--|--|
| Face Value                        | 10.0   |  |  |  |
| Equity Shares Outstanding (Lakhs) | 242.5  |  |  |  |
| Trailing 12 months EPS (₹)        | 11.4   |  |  |  |
| Market Price (₹)                  | 458.2  |  |  |  |
| Market Cap (₹ Crs)                | 1113.2 |  |  |  |
| Trailing PE                       | 40.2   |  |  |  |