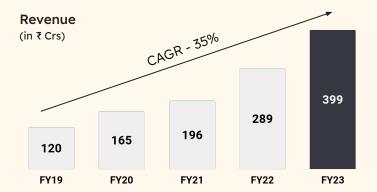

15

Active fortune 500 clients\*

**Financials** 

FY 22-23 in INR Crs ₹ 399

Revenue

₹ 85

**EBITDA** 

₹ 36