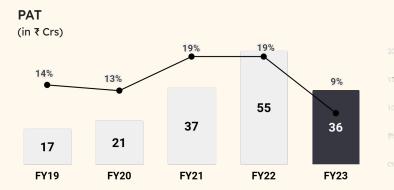

PAT

₹ 176

Cash & Equivalent

42%

Revenue CAGR since inception

Partnerships & Awards

Partner

**AUTOMATTIC** 