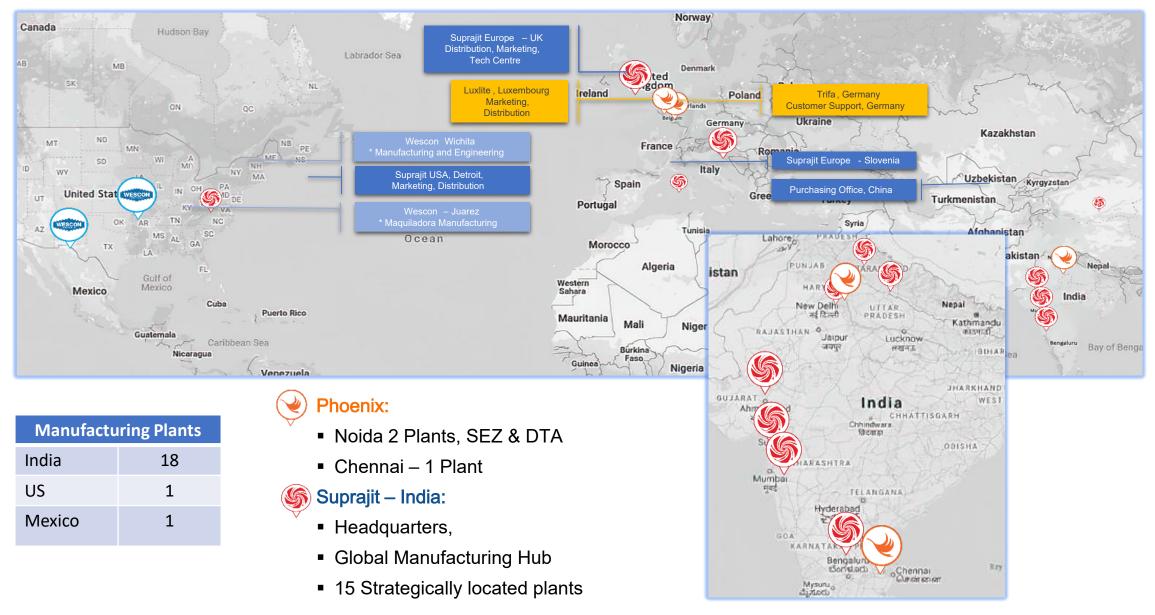

### **Global Footprint**

- A Global Leader in Control Cables and Halogen Bulbs -

### **Suprajit Engineering Limited**

Leadership Team

- 5 Top 3 in control cables and halogen bulbs manufacturing, globally.
- Supplier in Indian Automotive Industry.
- Solution Preferred Supplier to both Domestic and Overseas Customers (OEMs and Aftermarket).
- Solution 50+ countries.
- Strong presence in non-automotive cable segment in US/North American markets through Wescon.
- Strong Brands: Suprajit, Wescon and Phoenix.

# Strategy – Suprajit 2.0

Strategy – Derisk & Grow Profitably

- A Global Leader in Control Cables and Halogen Bulbs -

Strategy – 3 brands

| Suprajit Engineering                                                                                                                                                                                                                                                                                         | Phoenix Lamps                                                                                                                                                                                                                                                                                                                                                 | Wescon Controls                                                                                                                                                                                         |
|--------------------------------------------------------------------------------------------------------------------------------------------------------------------------------------------------------------------------------------------------------------------------------------------------------------|---------------------------------------------------------------------------------------------------------------------------------------------------------------------------------------------------------------------------------------------------------------------------------------------------------------------------------------------------------------|---------------------------------------------------------------------------------------------------------------------------------------------------------------------------------------------------------|
| Automotive Cables                                                                                                                                                                                                                                                                                            | Halogen Lamps                                                                                                                                                                                                                                                                                                                                                 | Non-Automotive cables                                                                                                                                                                                   |
| <ul> <li>14 manufacturing facilities in India<br/>including EOU for non-<br/>automotive.</li> <li>SAL – EOU facility for<br/>automotive</li> <li>SEU - Tech Centre in Tamworth,<br/>UK.</li> <li>SEK – Owned Warehouse in<br/>Koper, Slovenia.</li> <li>Over 35 years of expertise in<br/>cables.</li> </ul> | <ul> <li>3 manufacturing facilities in<br/>India.</li> <li>A full-fledged office in Germany<br/>and warehouse in Luxembourg.</li> <li>Acquired by Suprajit in May<br/>2015 and merged with Suprajit<br/>in August 2017</li> <li>Acquired halogen plant of<br/>Osram in Chennai, in 2019.</li> <li>Over 30 years of expertise in<br/>Halogen Lamps.</li> </ul> | Manufacturing facility in Wichita,<br>Kansas, USA.<br>1 Maquiladora facility in Juarez,<br>Mexico.<br>Acquired by Suprajit in<br>September 2016.<br>Over 75 years of expertise in<br>cables & controls. |