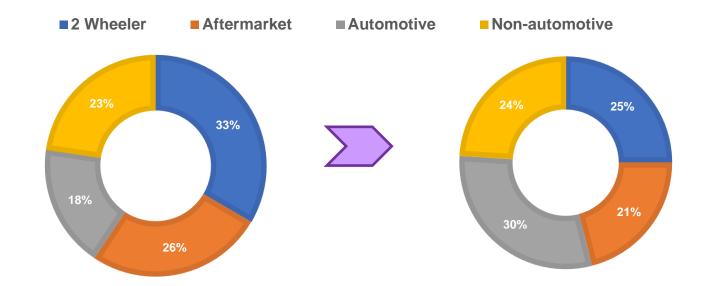

## Improved Diversification

#### LDC's Automotive Exposure improves Suprajit's diversification and reduces Two Wheeler Exposure to 25%

Transformational Acquisition that makes Suprajit a truly Global Automotive Ancillary with further de-risked revenue streams