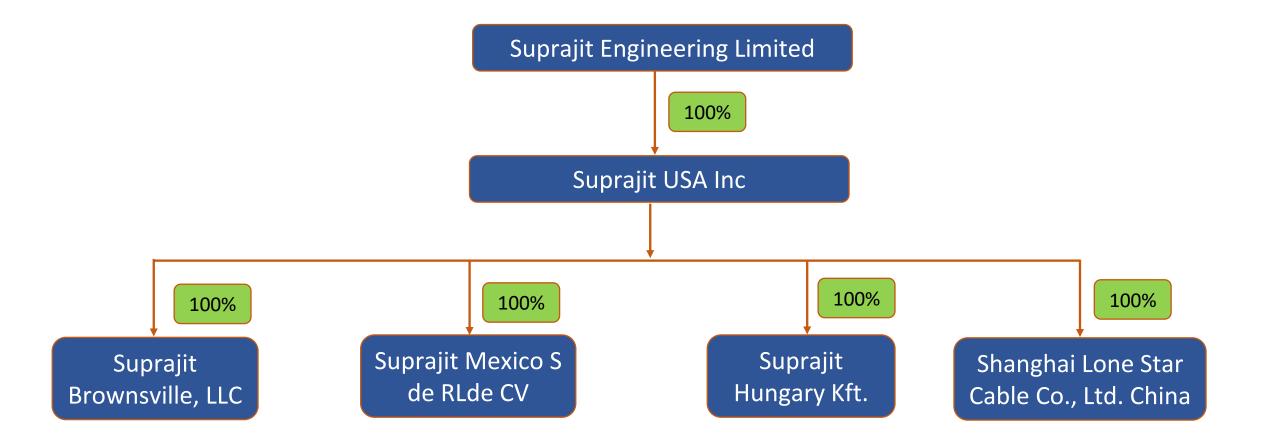

## Suprajit Successfully Completes Acquisition of Light Duty Cable (LDC) Business Unit of Konsgberg Automotive

Date: April 6, 2022

Enabling A World In Motion

- Suprajit Engineering Ltd has completed the acquisition of all the legal entities and assets of Kongsberg Automotive's Light Duty Cables (LDC) business unit
- > LDC is transformative for Suprajit
  - > Expected to add \$100 Mil+ in revenue with double digit EBITDA in the next two years.
  - > Strategically located in Mexico, USA, Hungary and China
  - Significantly expands Suprajit's automotive footprint in Americas and Europe while further improving our position as the leader in Non-Automotive and Off-Highway controls in both Geographies.
  - LDC's Shanghai Lonestar plant is a reputed cable business in China and will allow Suprajit to offer a new key manufacturing location to our customers
  - > LDC's Electro-mechanical Actuators will become new product segment to Suprajit
- Jim Ryan, President Global Operations will lead the acquired entities in addition to his current responsibilities at Wescon Controls LLC (USA) and Suprajit Europe Ltd.
- The current installed capacity of LDC division is 106 Million cables per annum. With this acquisition the group's cable installed capacity will increase to 400+ Million cables per year.
- > The enterprise value of this transaction is 42.00 Million USD which will be subject to standard closing review adjustments