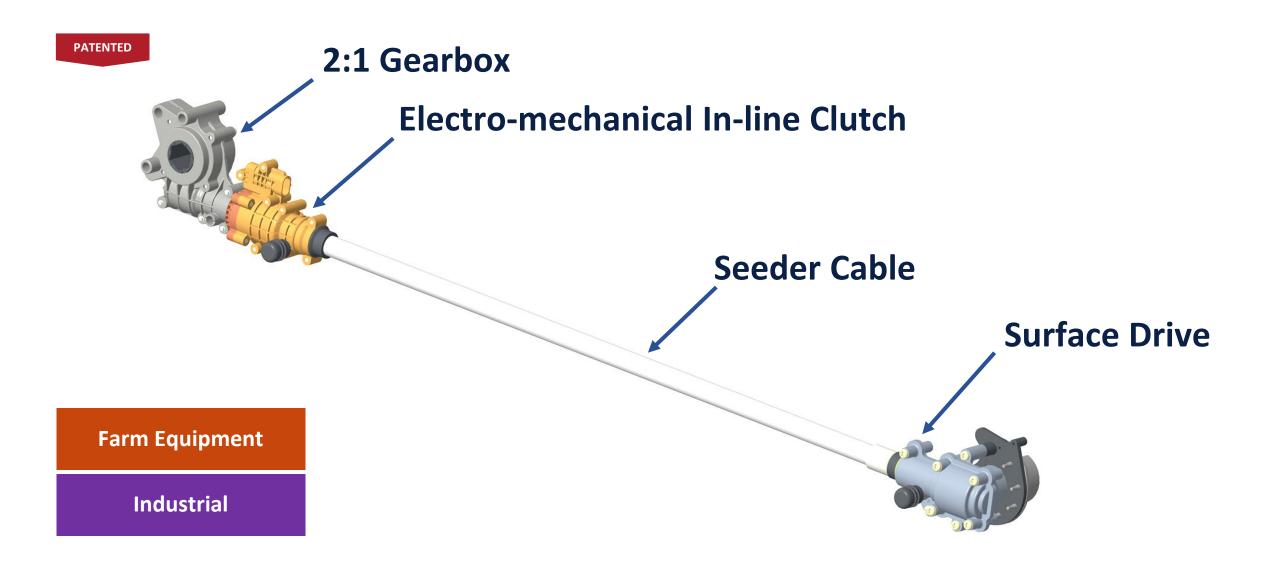

### **Electronic Grip**

**Electric Vehicles** 

ICE 2W

Seeder Gearboxes

- A Global Leader in Control Cables and Halogen Bulbs -