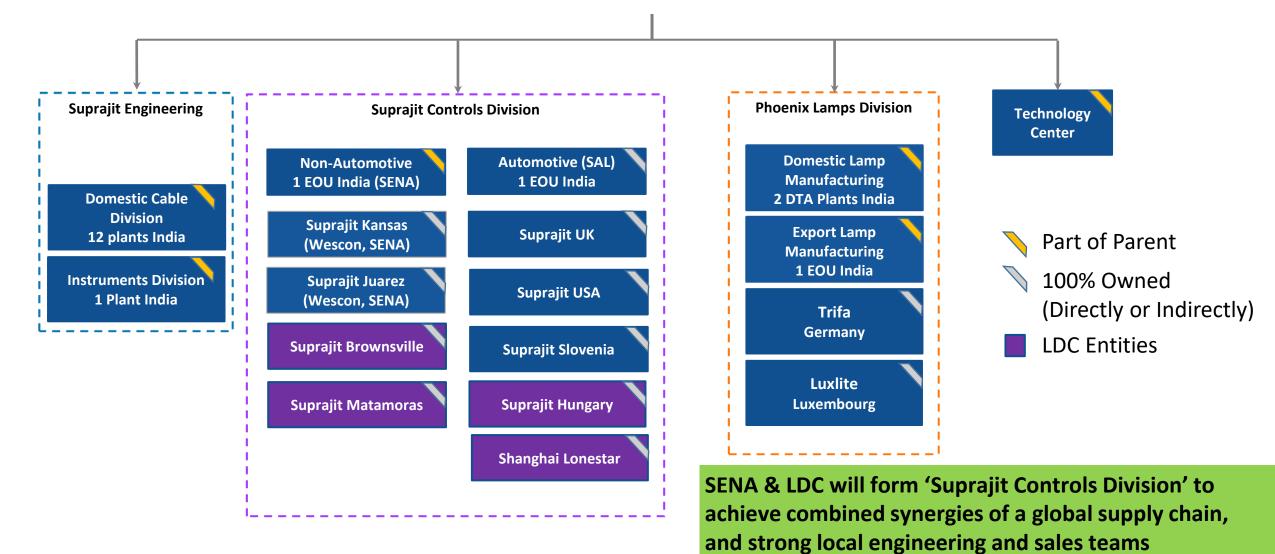

## Suprajit Successfully Completes Acquisition of Light Duty Cable (LDC) Business Unit of Konsgberg Automotive

Date: April 6, 2022

Enabling A World In Motion

- Suprajit Engineering Ltd has completed the acquisition of all the legal entities and assets of Kongsberg Automotive's Light Duty Cables (LDC) business unit
- > LDC is transformative for Suprajit
  - > Expected to add \$100 Mil+ in revenue with double digit EBITDA in the next two years.
  - > Strategically located in Mexico, USA, Hungary and China
  - Significantly expands Suprajit's automotive footprint in Americas and Europe while further improving our position as the leader in Non-Automotive and Off-Highway controls in both Geographies.
  - LDC's Shanghai Lonestar plant is a reputed cable business in China and will allow Suprajit to offer a new key manufacturing location to our customers
  - > LDC's Electro-mechanical Actuators will become new product segment to Suprajit
- Jim Ryan, President Global Operations will lead the acquired entities in addition to his current responsibilities at Wescon Controls LLC (USA) and Suprajit Europe Ltd.
- The current installed capacity of LDC division is 106 Million cables per annum. With this acquisition the group's cable installed capacity will increase to 400+ Million cables per year.
- > The enterprise value of this transaction is 42.00 Million USD which will be subject to standard closing review adjustments

# LDC as Part of Suprajit

|                   | Cable Manufacturing Facilities |                         |          |          |     |        |
|-------------------|--------------------------------|-------------------------|----------|----------|-----|--------|
|                   | China                          | Hungary/UK/Europe India |          | Mexico   | USA | Global |
| Suprajit          | No                             | Warehousing             | PV + OFH | OFH      | OFH | 300    |
| LDC               | PV + OFH +2W                   | PV + OFH No             |          | PV + OFH | Νο  | 106    |
| Suprajit with LDC | PV + OFH+2W                    | PV + OFH                | PV + OFH | PV + OFH | OFH | 406    |