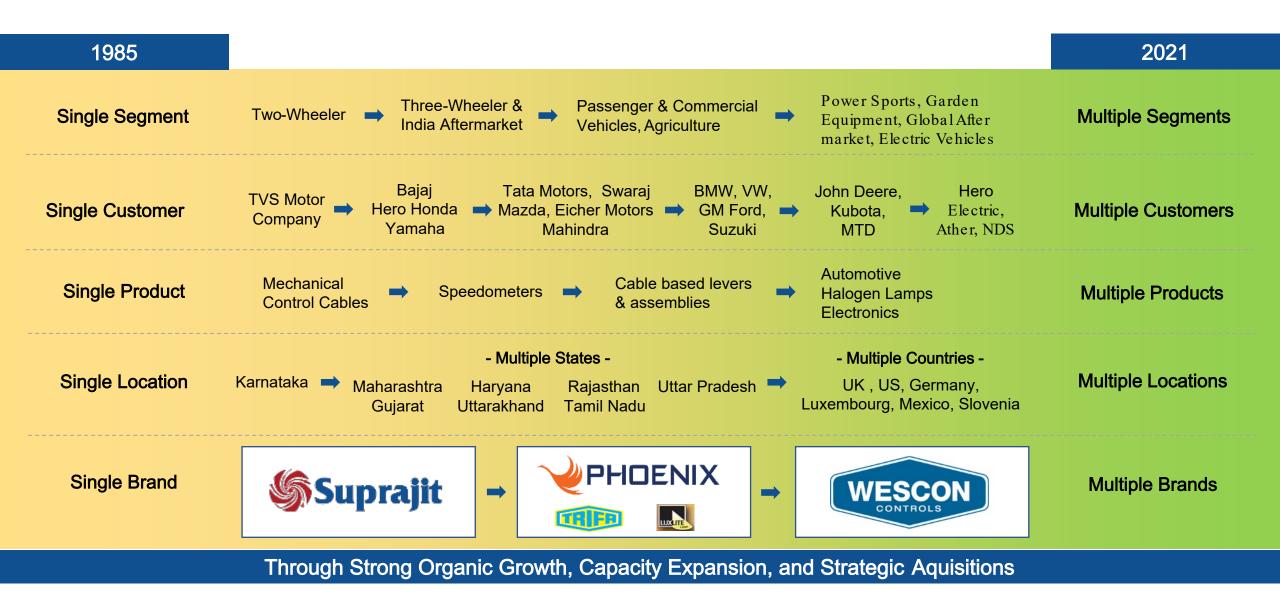

### **Suprajit Engineering Limited**

Leadership Team

- 5 Top 3 in control cables and halogen bulbs manufacturing, globally.
- Supplier in Indian Automotive Industry.
- Solution Preferred Supplier to both Domestic and Overseas Customers (OEMs and Aftermarket).
- Solution 50+ countries.
- Strong presence in non-automotive cable segment in US/North American markets through Wescon.
- Strong Brands: Suprajit, Wescon and Phoenix.