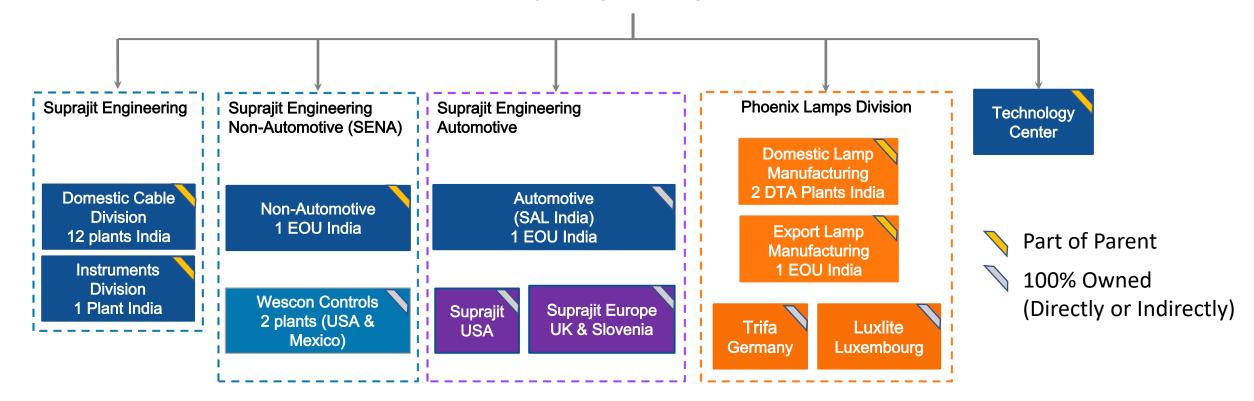

### **Suprajit Engineering Limited**

Leadership Team

- 5 Top 3 in control cables and halogen bulbs manufacturing, globally.
- Supplier in Indian Automotive Industry.
- Solution Preferred Supplier to both Domestic and Overseas Customers (OEMs and Aftermarket).
- Solution 50+ countries.
- Strong presence in non-automotive cable segment in US/North American markets through Wescon.
- Strong Brands: Suprajit, Wescon and Phoenix.

# Strategy – Suprajit 2.0

Strategy – Derisk & Grow Profitably

- A Global Leader in Control Cables and Halogen Bulbs -

Strategy – 3 brands

| Suprajit Engineering                                                                                                                                                                                                                                                                                         | Phoenix Lamps                                                                                                                                                                                                                                                                                                                                                 | Wescon Controls                                                                                                                                                                                         |
|--------------------------------------------------------------------------------------------------------------------------------------------------------------------------------------------------------------------------------------------------------------------------------------------------------------|---------------------------------------------------------------------------------------------------------------------------------------------------------------------------------------------------------------------------------------------------------------------------------------------------------------------------------------------------------------|---------------------------------------------------------------------------------------------------------------------------------------------------------------------------------------------------------|
| Automotive Cables                                                                                                                                                                                                                                                                                            | Halogen Lamps                                                                                                                                                                                                                                                                                                                                                 | Non-Automotive cables                                                                                                                                                                                   |
| <ul> <li>14 manufacturing facilities in India<br/>including EOU for non-<br/>automotive.</li> <li>SAL – EOU facility for<br/>automotive</li> <li>SEU - Tech Centre in Tamworth,<br/>UK.</li> <li>SEK – Owned Warehouse in<br/>Koper, Slovenia.</li> <li>Over 35 years of expertise in<br/>cables.</li> </ul> | <ul> <li>3 manufacturing facilities in<br/>India.</li> <li>A full-fledged office in Germany<br/>and warehouse in Luxembourg.</li> <li>Acquired by Suprajit in May<br/>2015 and merged with Suprajit<br/>in August 2017</li> <li>Acquired halogen plant of<br/>Osram in Chennai, in 2019.</li> <li>Over 30 years of expertise in<br/>Halogen Lamps.</li> </ul> | Manufacturing facility in Wichita,<br>Kansas, USA.<br>1 Maquiladora facility in Juarez,<br>Mexico.<br>Acquired by Suprajit in<br>September 2016.<br>Over 75 years of expertise in<br>cables & controls. |