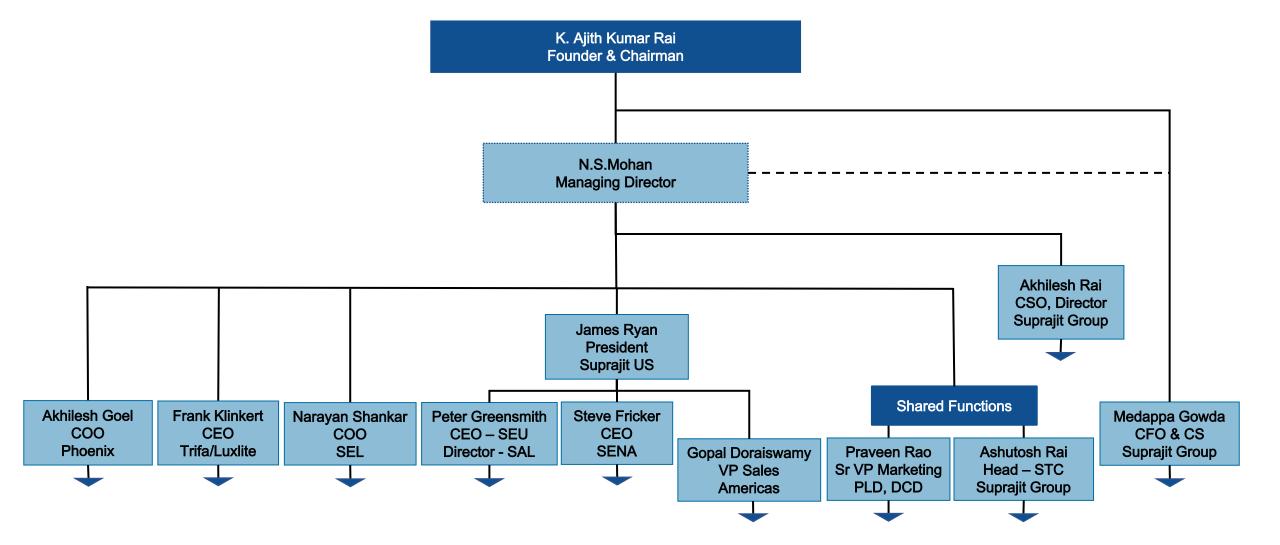

### **Suprajit Engineering Limited**

Leadership Team

- 5 Top 3 in control cables and halogen bulbs manufacturing, globally.
- Supplier in Indian Automotive Industry.
- Solution Preferred Supplier to both Domestic and Overseas Customers (OEMs and Aftermarket).
- Solution 50+ countries.
- Strong presence in non-automotive cable segment in US/North American markets through Wescon.
- Strong Brands: Suprajit, Wescon and Phoenix.

### **Suprajit Engineering Limited**