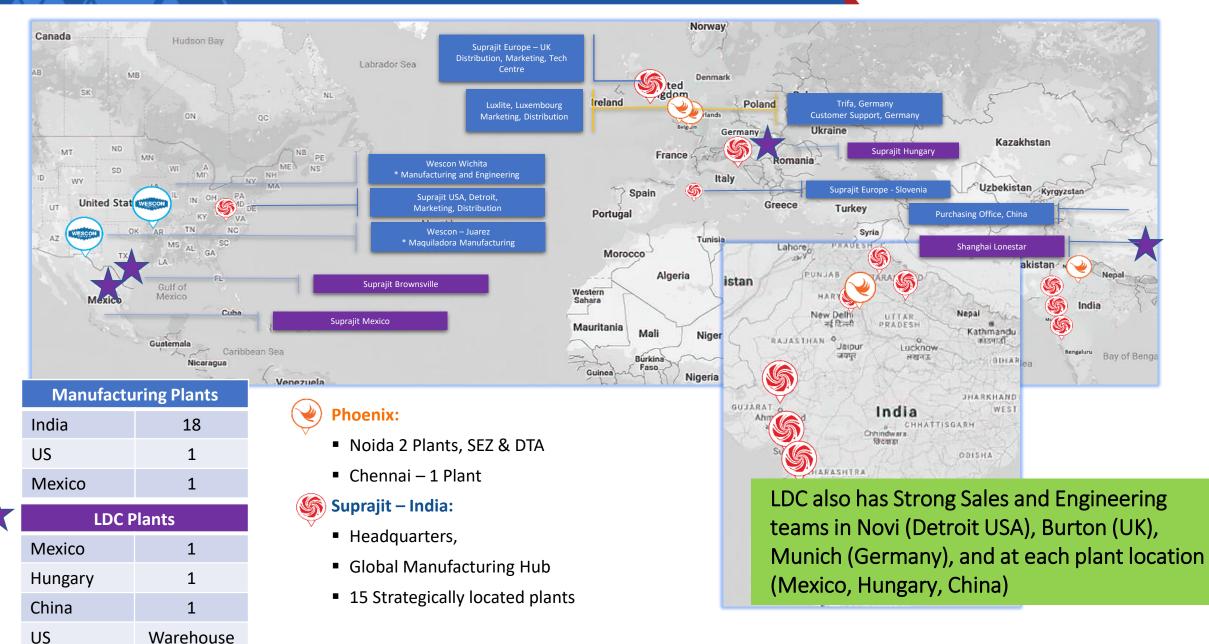

## Suprajit Successfully Completes Acquisition of Light Duty Cable (LDC) Business Unit of Konsgberg Automotive

Date: April 6, 2022

Enabling A World In Motion

- Suprajit Engineering Ltd has completed the acquisition of all the legal entities and assets of Kongsberg Automotive's Light Duty Cables (LDC) business unit
- > LDC is transformative for Suprajit
  - > Expected to add \$100 Mil+ in revenue with double digit EBITDA in the next two years.
  - > Strategically located in Mexico, USA, Hungary and China
  - Significantly expands Suprajit's automotive footprint in Americas and Europe while further improving our position as the leader in Non-Automotive and Off-Highway controls in both Geographies.
  - LDC's Shanghai Lonestar plant is a reputed cable business in China and will allow Suprajit to offer a new key manufacturing location to our customers
  - > LDC's Electro-mechanical Actuators will become new product segment to Suprajit
- Jim Ryan, President Global Operations will lead the acquired entities in addition to his current responsibilities at Wescon Controls LLC (USA) and Suprajit Europe Ltd.
- The current installed capacity of LDC division is 106 Million cables per annum. With this acquisition the group's cable installed capacity will increase to 400+ Million cables per year.
- > The enterprise value of this transaction is 42.00 Million USD which will be subject to standard closing review adjustments

# LDC as Part of Suprajit

|                   | Cable Manufacturing Facilities |                         |          |          |     |        |
|-------------------|--------------------------------|-------------------------|----------|----------|-----|--------|
|                   | China                          | Hungary/UK/Europe India |          | Mexico   | USA | Global |
| Suprajit          | No                             | Warehousing             | PV + OFH | OFH      | OFH | 300    |
| LDC               | PV + OFH +2W                   | PV + OFH No             |          | PV + OFH | Νο  | 106    |
| Suprajit with LDC | PV + OFH+2W                    | PV + OFH                | PV + OFH | PV + OFH | OFH | 406    |

#### An Expanded Global Footprint