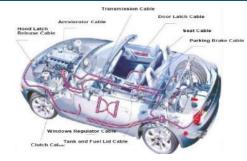

### Exhaustive Range of Cables

#### Full Product Range for Variety of Applications

- Ø Park Brake Cables
- Solution Clutch Cables
- Starter Cables
- Soor Latch Cables
- Sector Push-Pull Cables
- Mirror Cables
- 5 Tail Gate Cables
- Gear Shifter Cables

- Tire lifting Cables
- § Fuel Filler cables
- Hood Lock/Release Cables
- Window Regulator Cables
- Scables for Seat Belts
- Secliners Cables
- Sattery comp open cables
- Solution State State
- Foot throttle cables

- Throttle Cables
- Srake cables
- Speedometer
- S Tachometer Cables
- Seat lock Cables
- Sendine stop Cables
- Idle Cable Assembly
- HVAC Cables
- Seeder cables
- Sover take off cables