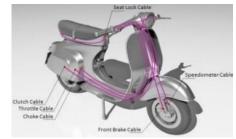

### Exhaustive Range of Cables

#### Full Product Range for Variety of Applications

- Ø Park Brake Cables
- Solution Clutch Cables
- Starter Cables
- Soor Latch Cables
- Sector Push-Pull Cables
- Mirror Cables
- 5 Tail Gate Cables
- Gear Shifter Cables

- Tire lifting Cables
- § Fuel Filler cables
- Hood Lock/Release Cables
- Window Regulator Cables
- Scables for Seat Belts
- Secliners Cables
- Sattery comp open cables
- Solution State State
- Foot throttle cables

- Throttle Cables
- Srake cables
- Speedometer
- S Tachometer Cables
- Seat lock Cables
- Sendine stop Cables
- Idle Cable Assembly
- HVAC Cables
- Seeder cables
- Sover take off cables