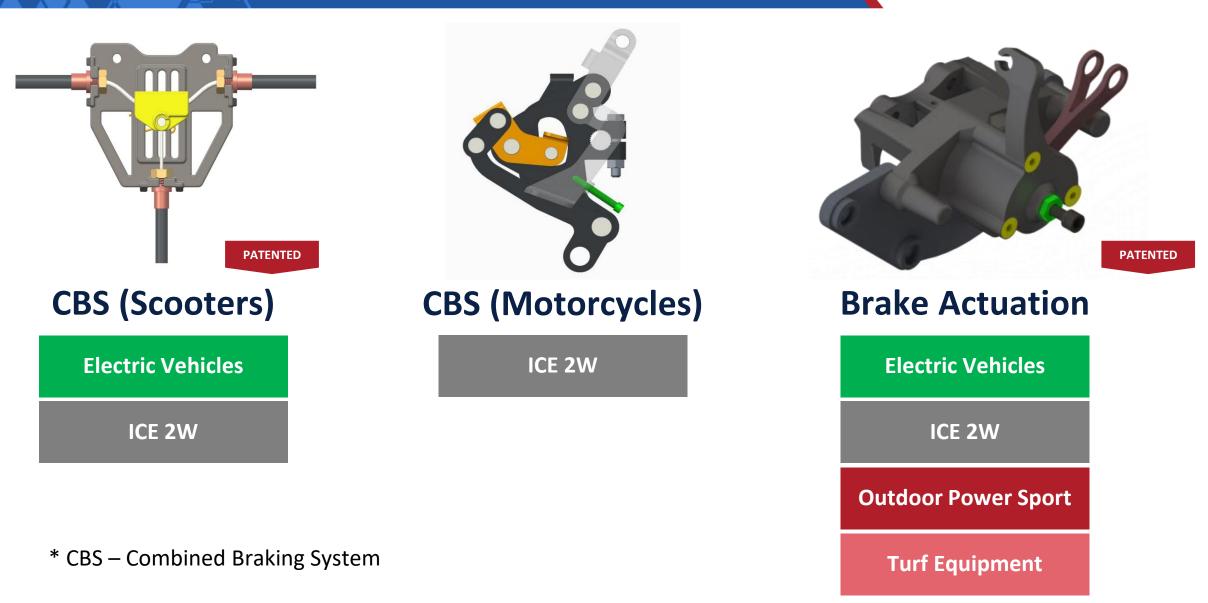

## Braking Systems

- A Global Leader in Control Cables and Halogen Bulbs -

## Parking Brake Systems