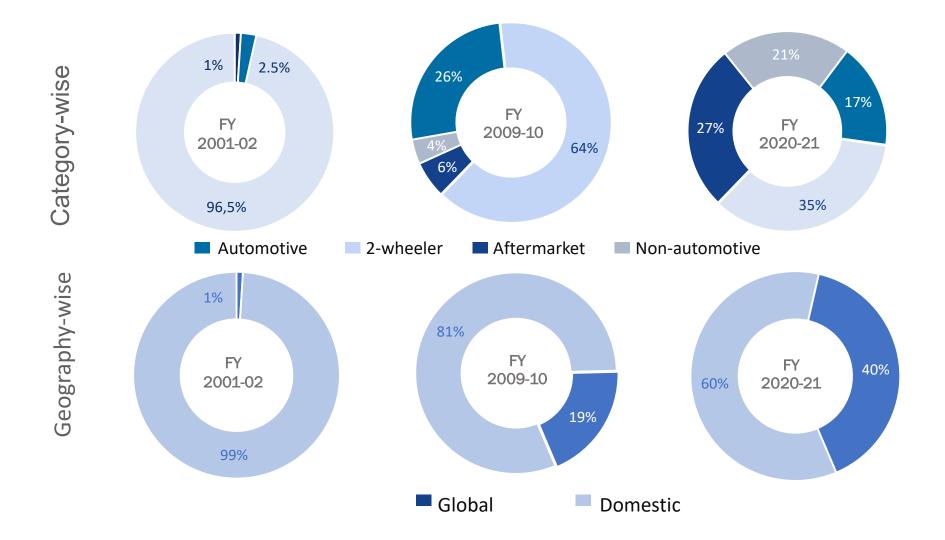

# Customer Profile

Customers | Non - Automotive

Customers – 2 Wheelers

### Top 10 Customers

### Segmental and Geographic Synergies