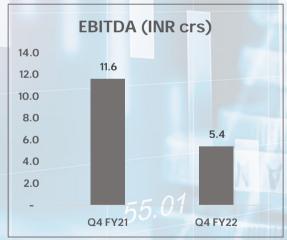

## KAYA INDIA HIGHLIGHTS

- Collection declined by 1% in Q4 FY 22 over Q4 FY 21
- Net Revenue in Q4 FY 22 declined by 1% over Q4 FY 21 on SSG basis
- Clinic Revenue in Q4 FY 22 declined by 4% over Q4 FY 21 on SSG basis
- Ecommerce Revenue in Q4 FY 22 grew by 14% over Q4 FY 21
- Ecommerce EBITDA of INR 1.7 crs (40% of NR), as compared to INR (0.2) crs (-6% of NR) in Q4 FY 21
- Kaya India EBITDA of INR 5.4 crs (14% of NR), as compared to INR 11.6 crs (28% of NR) in Q4 FY 21
- EBITDA margins in Q4 FY 22 are subdued as business was impacted in Jan 22 due to COVID.

# FINANCIAL HIGHLIGHTS: Q4 FY22

| Particulars -    | Kaya India |            |       | Kaya Middle East |            |                                                                                                                                                                                                                                                                                                                                                                                                                                                                                                                                                                                                                                                                                                                                                                                                                                                                                                                                                                                                                                                                                                                                                                                                                                                                                                                                                                                                                                                                                                                                                                                                                                                                                                                                                                                                                                                                                                                                                                                                                                                                                                                                | Kaya Group |            |                                                                                                                                                                                                                                                                                                                                                                                                                                                                                                                                                                                                                                                                                                                                                                                                                                                                                                                                                                                                                                                                                                                                                                                                                                                                                                                                                                                                                                                                                                                                                                                                                                                                                                                                                                                                                                                                                                                                                                                                                                                                                                                               |
|------------------|------------|------------|-------|------------------|------------|--------------------------------------------------------------------------------------------------------------------------------------------------------------------------------------------------------------------------------------------------------------------------------------------------------------------------------------------------------------------------------------------------------------------------------------------------------------------------------------------------------------------------------------------------------------------------------------------------------------------------------------------------------------------------------------------------------------------------------------------------------------------------------------------------------------------------------------------------------------------------------------------------------------------------------------------------------------------------------------------------------------------------------------------------------------------------------------------------------------------------------------------------------------------------------------------------------------------------------------------------------------------------------------------------------------------------------------------------------------------------------------------------------------------------------------------------------------------------------------------------------------------------------------------------------------------------------------------------------------------------------------------------------------------------------------------------------------------------------------------------------------------------------------------------------------------------------------------------------------------------------------------------------------------------------------------------------------------------------------------------------------------------------------------------------------------------------------------------------------------------------|------------|------------|-------------------------------------------------------------------------------------------------------------------------------------------------------------------------------------------------------------------------------------------------------------------------------------------------------------------------------------------------------------------------------------------------------------------------------------------------------------------------------------------------------------------------------------------------------------------------------------------------------------------------------------------------------------------------------------------------------------------------------------------------------------------------------------------------------------------------------------------------------------------------------------------------------------------------------------------------------------------------------------------------------------------------------------------------------------------------------------------------------------------------------------------------------------------------------------------------------------------------------------------------------------------------------------------------------------------------------------------------------------------------------------------------------------------------------------------------------------------------------------------------------------------------------------------------------------------------------------------------------------------------------------------------------------------------------------------------------------------------------------------------------------------------------------------------------------------------------------------------------------------------------------------------------------------------------------------------------------------------------------------------------------------------------------------------------------------------------------------------------------------------------|
| (INR crs)        | Q4<br>FY22 | Q4<br>FY21 | Gr %  | Q4<br>FY22       | Q4<br>FY21 | Gr %                                                                                                                                                                                                                                                                                                                                                                                                                                                                                                                                                                                                                                                                                                                                                                                                                                                                                                                                                                                                                                                                                                                                                                                                                                                                                                                                                                                                                                                                                                                                                                                                                                                                                                                                                                                                                                                                                                                                                                                                                                                                                                                           | Q4<br>FY22 | Q4<br>FY21 | Gr %                                                                                                                                                                                                                                                                                                                                                                                                                                                                                                                                                                                                                                                                                                                                                                                                                                                                                                                                                                                                                                                                                                                                                                                                                                                                                                                                                                                                                                                                                                                                                                                                                                                                                                                                                                                                                                                                                                                                                                                                                                                                                                                          |
| Collection       | 46.1       | 46.7       | -1%   | 47.6             | 46.7       | 2%                                                                                                                                                                                                                                                                                                                                                                                                                                                                                                                                                                                                                                                                                                                                                                                                                                                                                                                                                                                                                                                                                                                                                                                                                                                                                                                                                                                                                                                                                                                                                                                                                                                                                                                                                                                                                                                                                                                                                                                                                                                                                                                             | 93.7       | 93.4       | 0%                                                                                                                                                                                                                                                                                                                                                                                                                                                                                                                                                                                                                                                                                                                                                                                                                                                                                                                                                                                                                                                                                                                                                                                                                                                                                                                                                                                                                                                                                                                                                                                                                                                                                                                                                                                                                                                                                                                                                                                                                                                                                                                            |
| Net Revenue*     | 39.3       | 41.7       | -6%   | 45.3             | 48.7       | -7%                                                                                                                                                                                                                                                                                                                                                                                                                                                                                                                                                                                                                                                                                                                                                                                                                                                                                                                                                                                                                                                                                                                                                                                                                                                                                                                                                                                                                                                                                                                                                                                                                                                                                                                                                                                                                                                                                                                                                                                                                                                                                                                            | 83.5       | 89.2       | -6%                                                                                                                                                                                                                                                                                                                                                                                                                                                                                                                                                                                                                                                                                                                                                                                                                                                                                                                                                                                                                                                                                                                                                                                                                                                                                                                                                                                                                                                                                                                                                                                                                                                                                                                                                                                                                                                                                                                                                                                                                                                                                                                           |
| EBITDA           | 5.4        | 11.6       | -54%  | -1.6             | 7.5        | -122%                                                                                                                                                                                                                                                                                                                                                                                                                                                                                                                                                                                                                                                                                                                                                                                                                                                                                                                                                                                                                                                                                                                                                                                                                                                                                                                                                                                                                                                                                                                                                                                                                                                                                                                                                                                                                                                                                                                                                                                                                                                                                                                          | 3.8        | 19.1       | -80%                                                                                                                                                                                                                                                                                                                                                                                                                                                                                                                                                                                                                                                                                                                                                                                                                                                                                                                                                                                                                                                                                                                                                                                                                                                                                                                                                                                                                                                                                                                                                                                                                                                                                                                                                                                                                                                                                                                                                                                                                                                                                                                          |
| % to NR          | 14%        | 28%        |       | -4%              | 15%        |                                                                                                                                                                                                                                                                                                                                                                                                                                                                                                                                                                                                                                                                                                                                                                                                                                                                                                                                                                                                                                                                                                                                                                                                                                                                                                                                                                                                                                                                                                                                                                                                                                                                                                                                                                                                                                                                                                                                                                                                                                                                                                                                | 5%         | 21%        |                                                                                                                                                                                                                                                                                                                                                                                                                                                                                                                                                                                                                                                                                                                                                                                                                                                                                                                                                                                                                                                                                                                                                                                                                                                                                                                                                                                                                                                                                                                                                                                                                                                                                                                                                                                                                                                                                                                                                                                                                                                                                                                               |
| Operating Margin | (6.5)      | 3.4        |       | (30.3)           | (0.0)      |                                                                                                                                                                                                                                                                                                                                                                                                                                                                                                                                                                                                                                                                                                                                                                                                                                                                                                                                                                                                                                                                                                                                                                                                                                                                                                                                                                                                                                                                                                                                                                                                                                                                                                                                                                                                                                                                                                                                                                                                                                                                                                                                | (36.8)     | 3.4        | -                                                                                                                                                                                                                                                                                                                                                                                                                                                                                                                                                                                                                                                                                                                                                                                                                                                                                                                                                                                                                                                                                                                                                                                                                                                                                                                                                                                                                                                                                                                                                                                                                                                                                                                                                                                                                                                                                                                                                                                                                                                                                                                             |
| % to NR          | -16%       | 8%         |       | -67%             | 0%         |                                                                                                                                                                                                                                                                                                                                                                                                                                                                                                                                                                                                                                                                                                                                                                                                                                                                                                                                                                                                                                                                                                                                                                                                                                                                                                                                                                                                                                                                                                                                                                                                                                                                                                                                                                                                                                                                                                                                                                                                                                                                                                                                | -44%       | 4%         |                                                                                                                                                                                                                                                                                                                                                                                                                                                                                                                                                                                                                                                                                                                                                                                                                                                                                                                                                                                                                                                                                                                                                                                                                                                                                                                                                                                                                                                                                                                                                                                                                                                                                                                                                                                                                                                                                                                                                                                                                                                                                                                               |
| PAT bei          | (8.5)      | 1.0        |       | (32.8)           | (3.1)      |                                                                                                                                                                                                                                                                                                                                                                                                                                                                                                                                                                                                                                                                                                                                                                                                                                                                                                                                                                                                                                                                                                                                                                                                                                                                                                                                                                                                                                                                                                                                                                                                                                                                                                                                                                                                                                                                                                                                                                                                                                                                                                                                | (41.3)     | (2.1)      | Ultra de la companya |
| % to NR          | -22%       | 3%         |       | -73%             | -6%        |                                                                                                                                                                                                                                                                                                                                                                                                                                                                                                                                                                                                                                                                                                                                                                                                                                                                                                                                                                                                                                                                                                                                                                                                                                                                                                                                                                                                                                                                                                                                                                                                                                                                                                                                                                                                                                                                                                                                                                                                                                                                                                                                | -50%       | -2%        |                                                                                                                                                                                                                                                                                                                                                                                                                                                                                                                                                                                                                                                                                                                                                                                                                                                                                                                                                                                                                                                                                                                                                                                                                                                                                                                                                                                                                                                                                                                                                                                                                                                                                                                                                                                                                                                                                                                                                                                                                                                                                                                               |
| PAT aei**        | (8.7)      | 1.2        | 11 11 | (33.9)           | (1.7)      | ATTICE AND A STATE OF THE PARTY | (42.6)     | (0.5)      |                                                                                                                                                                                                                                                                                                                                                                                                                                                                                                                                                                                                                                                                                                                                                                                                                                                                                                                                                                                                                                                                                                                                                                                                                                                                                                                                                                                                                                                                                                                                                                                                                                                                                                                                                                                                                                                                                                                                                                                                                                                                                                                               |
| % to NR          | -22%       | 3%         | 11 11 | -75%             | -4%        |                                                                                                                                                                                                                                                                                                                                                                                                                                                                                                                                                                                                                                                                                                                                                                                                                                                                                                                                                                                                                                                                                                                                                                                                                                                                                                                                                                                                                                                                                                                                                                                                                                                                                                                                                                                                                                                                                                                                                                                                                                                                                                                                | -51%       | -1%        |                                                                                                                                                                                                                                                                                                                                                                                                                                                                                                                                                                                                                                                                                                                                                                                                                                                                                                                                                                                                                                                                                                                                                                                                                                                                                                                                                                                                                                                                                                                                                                                                                                                                                                                                                                                                                                                                                                                                                                                                                                                                                                                               |