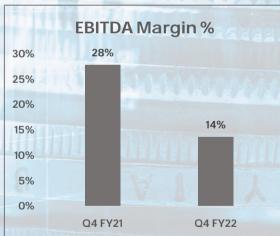

## KAYA INDIA HIGHLIGHTS

- Collection declined by 1% in Q4 FY 22 over Q4 FY 21
- Net Revenue in Q4 FY 22 declined by 1% over Q4 FY 21 on SSG basis
- Clinic Revenue in Q4 FY 22 declined by 4% over Q4 FY 21 on SSG basis
- Ecommerce Revenue in Q4 FY 22 grew by 14% over Q4 FY 21
- Ecommerce EBITDA of INR 1.7 crs (40% of NR), as compared to INR (0.2) crs (-6% of NR) in Q4 FY 21
- Kaya India EBITDA of INR 5.4 crs (14% of NR), as compared to INR 11.6 crs (28% of NR) in Q4 FY 21
- EBITDA margins in Q4 FY 22 are subdued as business was impacted in Jan 22 due to COVID.

# FINANCIAL HIGHLIGHTS: Q4 FY22

| Particulars -    | Kaya India |            |       | Kaya Middle East |            |                                                                                                                                                                                                                                                                                                                                                                                                                                                                                                                                                                                                                                                                                                                                                                                                                                                                                                                                                                                                                                                                                                                                                                                                                                                                                                                                                                                                                                                                                                                                                                                                                                                                                                                                                                                                                                                                                                                                                                                                                                                                                                                                | Kaya Group |            |                                                                                                                                                                                                                                                                                                                                                                                                                                                                                                                                                                                                                                                                                                                                                                                                                                                                                                                                                                                                                                                                                                                                                                                                                                                                                                                                                                                                                                                                                                                                                                                                                                                                                                                                                                                                                                                                                                                                                                                                                                                                                                                               |
|------------------|------------|------------|-------|------------------|------------|--------------------------------------------------------------------------------------------------------------------------------------------------------------------------------------------------------------------------------------------------------------------------------------------------------------------------------------------------------------------------------------------------------------------------------------------------------------------------------------------------------------------------------------------------------------------------------------------------------------------------------------------------------------------------------------------------------------------------------------------------------------------------------------------------------------------------------------------------------------------------------------------------------------------------------------------------------------------------------------------------------------------------------------------------------------------------------------------------------------------------------------------------------------------------------------------------------------------------------------------------------------------------------------------------------------------------------------------------------------------------------------------------------------------------------------------------------------------------------------------------------------------------------------------------------------------------------------------------------------------------------------------------------------------------------------------------------------------------------------------------------------------------------------------------------------------------------------------------------------------------------------------------------------------------------------------------------------------------------------------------------------------------------------------------------------------------------------------------------------------------------|------------|------------|-------------------------------------------------------------------------------------------------------------------------------------------------------------------------------------------------------------------------------------------------------------------------------------------------------------------------------------------------------------------------------------------------------------------------------------------------------------------------------------------------------------------------------------------------------------------------------------------------------------------------------------------------------------------------------------------------------------------------------------------------------------------------------------------------------------------------------------------------------------------------------------------------------------------------------------------------------------------------------------------------------------------------------------------------------------------------------------------------------------------------------------------------------------------------------------------------------------------------------------------------------------------------------------------------------------------------------------------------------------------------------------------------------------------------------------------------------------------------------------------------------------------------------------------------------------------------------------------------------------------------------------------------------------------------------------------------------------------------------------------------------------------------------------------------------------------------------------------------------------------------------------------------------------------------------------------------------------------------------------------------------------------------------------------------------------------------------------------------------------------------------|
| (INR crs)        | Q4<br>FY22 | Q4<br>FY21 | Gr %  | Q4<br>FY22       | Q4<br>FY21 | Gr %                                                                                                                                                                                                                                                                                                                                                                                                                                                                                                                                                                                                                                                                                                                                                                                                                                                                                                                                                                                                                                                                                                                                                                                                                                                                                                                                                                                                                                                                                                                                                                                                                                                                                                                                                                                                                                                                                                                                                                                                                                                                                                                           | Q4<br>FY22 | Q4<br>FY21 | Gr %                                                                                                                                                                                                                                                                                                                                                                                                                                                                                                                                                                                                                                                                                                                                                                                                                                                                                                                                                                                                                                                                                                                                                                                                                                                                                                                                                                                                                                                                                                                                                                                                                                                                                                                                                                                                                                                                                                                                                                                                                                                                                                                          |
| Collection       | 46.1       | 46.7       | -1%   | 47.6             | 46.7       | 2%                                                                                                                                                                                                                                                                                                                                                                                                                                                                                                                                                                                                                                                                                                                                                                                                                                                                                                                                                                                                                                                                                                                                                                                                                                                                                                                                                                                                                                                                                                                                                                                                                                                                                                                                                                                                                                                                                                                                                                                                                                                                                                                             | 93.7       | 93.4       | 0%                                                                                                                                                                                                                                                                                                                                                                                                                                                                                                                                                                                                                                                                                                                                                                                                                                                                                                                                                                                                                                                                                                                                                                                                                                                                                                                                                                                                                                                                                                                                                                                                                                                                                                                                                                                                                                                                                                                                                                                                                                                                                                                            |
| Net Revenue*     | 39.3       | 41.7       | -6%   | 45.3             | 48.7       | -7%                                                                                                                                                                                                                                                                                                                                                                                                                                                                                                                                                                                                                                                                                                                                                                                                                                                                                                                                                                                                                                                                                                                                                                                                                                                                                                                                                                                                                                                                                                                                                                                                                                                                                                                                                                                                                                                                                                                                                                                                                                                                                                                            | 83.5       | 89.2       | -6%                                                                                                                                                                                                                                                                                                                                                                                                                                                                                                                                                                                                                                                                                                                                                                                                                                                                                                                                                                                                                                                                                                                                                                                                                                                                                                                                                                                                                                                                                                                                                                                                                                                                                                                                                                                                                                                                                                                                                                                                                                                                                                                           |
| EBITDA           | 5.4        | 11.6       | -54%  | -1.6             | 7.5        | -122%                                                                                                                                                                                                                                                                                                                                                                                                                                                                                                                                                                                                                                                                                                                                                                                                                                                                                                                                                                                                                                                                                                                                                                                                                                                                                                                                                                                                                                                                                                                                                                                                                                                                                                                                                                                                                                                                                                                                                                                                                                                                                                                          | 3.8        | 19.1       | -80%                                                                                                                                                                                                                                                                                                                                                                                                                                                                                                                                                                                                                                                                                                                                                                                                                                                                                                                                                                                                                                                                                                                                                                                                                                                                                                                                                                                                                                                                                                                                                                                                                                                                                                                                                                                                                                                                                                                                                                                                                                                                                                                          |
| % to NR          | 14%        | 28%        |       | -4%              | 15%        |                                                                                                                                                                                                                                                                                                                                                                                                                                                                                                                                                                                                                                                                                                                                                                                                                                                                                                                                                                                                                                                                                                                                                                                                                                                                                                                                                                                                                                                                                                                                                                                                                                                                                                                                                                                                                                                                                                                                                                                                                                                                                                                                | 5%         | 21%        |                                                                                                                                                                                                                                                                                                                                                                                                                                                                                                                                                                                                                                                                                                                                                                                                                                                                                                                                                                                                                                                                                                                                                                                                                                                                                                                                                                                                                                                                                                                                                                                                                                                                                                                                                                                                                                                                                                                                                                                                                                                                                                                               |
| Operating Margin | (6.5)      | 3.4        |       | (30.3)           | (0.0)      |                                                                                                                                                                                                                                                                                                                                                                                                                                                                                                                                                                                                                                                                                                                                                                                                                                                                                                                                                                                                                                                                                                                                                                                                                                                                                                                                                                                                                                                                                                                                                                                                                                                                                                                                                                                                                                                                                                                                                                                                                                                                                                                                | (36.8)     | 3.4        | -                                                                                                                                                                                                                                                                                                                                                                                                                                                                                                                                                                                                                                                                                                                                                                                                                                                                                                                                                                                                                                                                                                                                                                                                                                                                                                                                                                                                                                                                                                                                                                                                                                                                                                                                                                                                                                                                                                                                                                                                                                                                                                                             |
| % to NR          | -16%       | 8%         |       | -67%             | 0%         |                                                                                                                                                                                                                                                                                                                                                                                                                                                                                                                                                                                                                                                                                                                                                                                                                                                                                                                                                                                                                                                                                                                                                                                                                                                                                                                                                                                                                                                                                                                                                                                                                                                                                                                                                                                                                                                                                                                                                                                                                                                                                                                                | -44%       | 4%         |                                                                                                                                                                                                                                                                                                                                                                                                                                                                                                                                                                                                                                                                                                                                                                                                                                                                                                                                                                                                                                                                                                                                                                                                                                                                                                                                                                                                                                                                                                                                                                                                                                                                                                                                                                                                                                                                                                                                                                                                                                                                                                                               |
| PAT bei          | (8.5)      | 1.0        |       | (32.8)           | (3.1)      |                                                                                                                                                                                                                                                                                                                                                                                                                                                                                                                                                                                                                                                                                                                                                                                                                                                                                                                                                                                                                                                                                                                                                                                                                                                                                                                                                                                                                                                                                                                                                                                                                                                                                                                                                                                                                                                                                                                                                                                                                                                                                                                                | (41.3)     | (2.1)      | Ultra de la companya |
| % to NR          | -22%       | 3%         |       | -73%             | -6%        |                                                                                                                                                                                                                                                                                                                                                                                                                                                                                                                                                                                                                                                                                                                                                                                                                                                                                                                                                                                                                                                                                                                                                                                                                                                                                                                                                                                                                                                                                                                                                                                                                                                                                                                                                                                                                                                                                                                                                                                                                                                                                                                                | -50%       | -2%        |                                                                                                                                                                                                                                                                                                                                                                                                                                                                                                                                                                                                                                                                                                                                                                                                                                                                                                                                                                                                                                                                                                                                                                                                                                                                                                                                                                                                                                                                                                                                                                                                                                                                                                                                                                                                                                                                                                                                                                                                                                                                                                                               |
| PAT aei**        | (8.7)      | 1.2        | 11 11 | (33.9)           | (1.7)      | ATTICE AND A STATE OF THE PARTY | (42.6)     | (0.5)      |                                                                                                                                                                                                                                                                                                                                                                                                                                                                                                                                                                                                                                                                                                                                                                                                                                                                                                                                                                                                                                                                                                                                                                                                                                                                                                                                                                                                                                                                                                                                                                                                                                                                                                                                                                                                                                                                                                                                                                                                                                                                                                                               |
| % to NR          | -22%       | 3%         | 11 11 | -75%             | -4%        |                                                                                                                                                                                                                                                                                                                                                                                                                                                                                                                                                                                                                                                                                                                                                                                                                                                                                                                                                                                                                                                                                                                                                                                                                                                                                                                                                                                                                                                                                                                                                                                                                                                                                                                                                                                                                                                                                                                                                                                                                                                                                                                                | -51%       | -1%        |                                                                                                                                                                                                                                                                                                                                                                                                                                                                                                                                                                                                                                                                                                                                                                                                                                                                                                                                                                                                                                                                                                                                                                                                                                                                                                                                                                                                                                                                                                                                                                                                                                                                                                                                                                                                                                                                                                                                                                                                                                                                                                                               |