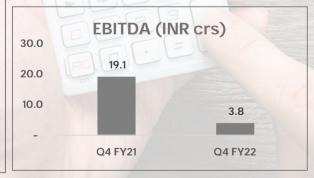

### Kaya Middle East

- Collection in Q4 FY 22 declined by 1% over Q4 FY 21 at constant currency
- Customer count in Q4 FY 22 declined by 3% over Q4 FY 21
- Average ticket size in Q4 FY 22 grew by 3% as compared to Q4 FY 21
- Collection in Q4 FY 22 grew by 0.3% over Q4 FY 21
- Net Revenue in Q4 FY 22 declined by 6% over Q4 FY 21
- EBITDA of INR 3.8 crs (5% of NR) in Q4 FY 22, as compared to INR 19.1 crs (21% of NR) in Q4 FY21
- <u>PAT bei</u> at INR (41.3) crs (-50% of NR), as compared to INR (2.1) crs (-2% of NR) in Q4 FY21

# FINANCIAL HIGHLIGHTS: Q4 FY22

| Particulars -    | Kaya India |            |       | Kaya Middle East |            |                                                                                                                                                                                                                                                                                                                                                                                                                                                                                                                                                                                                                                                                                                                                                                                                                                                                                                                                                                                                                                                                                                                                                                                                                                                                                                                                                                                                                                                                                                                                                                                                                                                                                                                                                                                                                                                                                                                                                                                                                                                                                                                                | Kaya Group |            |                                                                                                                                                                                                                                                                                                                                                                                                                                                                                                                                                                                                                                                                                                                                                                                                                                                                                                                                                                                                                                                                                                                                                                                                                                                                                                                                                                                                                                                                                                                                                                                                                                                                                                                                                                                                                                                                                                                                                                                                                                                                                                                               |
|------------------|------------|------------|-------|------------------|------------|--------------------------------------------------------------------------------------------------------------------------------------------------------------------------------------------------------------------------------------------------------------------------------------------------------------------------------------------------------------------------------------------------------------------------------------------------------------------------------------------------------------------------------------------------------------------------------------------------------------------------------------------------------------------------------------------------------------------------------------------------------------------------------------------------------------------------------------------------------------------------------------------------------------------------------------------------------------------------------------------------------------------------------------------------------------------------------------------------------------------------------------------------------------------------------------------------------------------------------------------------------------------------------------------------------------------------------------------------------------------------------------------------------------------------------------------------------------------------------------------------------------------------------------------------------------------------------------------------------------------------------------------------------------------------------------------------------------------------------------------------------------------------------------------------------------------------------------------------------------------------------------------------------------------------------------------------------------------------------------------------------------------------------------------------------------------------------------------------------------------------------|------------|------------|-------------------------------------------------------------------------------------------------------------------------------------------------------------------------------------------------------------------------------------------------------------------------------------------------------------------------------------------------------------------------------------------------------------------------------------------------------------------------------------------------------------------------------------------------------------------------------------------------------------------------------------------------------------------------------------------------------------------------------------------------------------------------------------------------------------------------------------------------------------------------------------------------------------------------------------------------------------------------------------------------------------------------------------------------------------------------------------------------------------------------------------------------------------------------------------------------------------------------------------------------------------------------------------------------------------------------------------------------------------------------------------------------------------------------------------------------------------------------------------------------------------------------------------------------------------------------------------------------------------------------------------------------------------------------------------------------------------------------------------------------------------------------------------------------------------------------------------------------------------------------------------------------------------------------------------------------------------------------------------------------------------------------------------------------------------------------------------------------------------------------------|
| (INR crs)        | Q4<br>FY22 | Q4<br>FY21 | Gr %  | Q4<br>FY22       | Q4<br>FY21 | Gr %                                                                                                                                                                                                                                                                                                                                                                                                                                                                                                                                                                                                                                                                                                                                                                                                                                                                                                                                                                                                                                                                                                                                                                                                                                                                                                                                                                                                                                                                                                                                                                                                                                                                                                                                                                                                                                                                                                                                                                                                                                                                                                                           | Q4<br>FY22 | Q4<br>FY21 | Gr %                                                                                                                                                                                                                                                                                                                                                                                                                                                                                                                                                                                                                                                                                                                                                                                                                                                                                                                                                                                                                                                                                                                                                                                                                                                                                                                                                                                                                                                                                                                                                                                                                                                                                                                                                                                                                                                                                                                                                                                                                                                                                                                          |
| Collection       | 46.1       | 46.7       | -1%   | 47.6             | 46.7       | 2%                                                                                                                                                                                                                                                                                                                                                                                                                                                                                                                                                                                                                                                                                                                                                                                                                                                                                                                                                                                                                                                                                                                                                                                                                                                                                                                                                                                                                                                                                                                                                                                                                                                                                                                                                                                                                                                                                                                                                                                                                                                                                                                             | 93.7       | 93.4       | 0%                                                                                                                                                                                                                                                                                                                                                                                                                                                                                                                                                                                                                                                                                                                                                                                                                                                                                                                                                                                                                                                                                                                                                                                                                                                                                                                                                                                                                                                                                                                                                                                                                                                                                                                                                                                                                                                                                                                                                                                                                                                                                                                            |
| Net Revenue*     | 39.3       | 41.7       | -6%   | 45.3             | 48.7       | -7%                                                                                                                                                                                                                                                                                                                                                                                                                                                                                                                                                                                                                                                                                                                                                                                                                                                                                                                                                                                                                                                                                                                                                                                                                                                                                                                                                                                                                                                                                                                                                                                                                                                                                                                                                                                                                                                                                                                                                                                                                                                                                                                            | 83.5       | 89.2       | -6%                                                                                                                                                                                                                                                                                                                                                                                                                                                                                                                                                                                                                                                                                                                                                                                                                                                                                                                                                                                                                                                                                                                                                                                                                                                                                                                                                                                                                                                                                                                                                                                                                                                                                                                                                                                                                                                                                                                                                                                                                                                                                                                           |
| EBITDA           | 5.4        | 11.6       | -54%  | -1.6             | 7.5        | -122%                                                                                                                                                                                                                                                                                                                                                                                                                                                                                                                                                                                                                                                                                                                                                                                                                                                                                                                                                                                                                                                                                                                                                                                                                                                                                                                                                                                                                                                                                                                                                                                                                                                                                                                                                                                                                                                                                                                                                                                                                                                                                                                          | 3.8        | 19.1       | -80%                                                                                                                                                                                                                                                                                                                                                                                                                                                                                                                                                                                                                                                                                                                                                                                                                                                                                                                                                                                                                                                                                                                                                                                                                                                                                                                                                                                                                                                                                                                                                                                                                                                                                                                                                                                                                                                                                                                                                                                                                                                                                                                          |
| % to NR          | 14%        | 28%        |       | -4%              | 15%        |                                                                                                                                                                                                                                                                                                                                                                                                                                                                                                                                                                                                                                                                                                                                                                                                                                                                                                                                                                                                                                                                                                                                                                                                                                                                                                                                                                                                                                                                                                                                                                                                                                                                                                                                                                                                                                                                                                                                                                                                                                                                                                                                | 5%         | 21%        |                                                                                                                                                                                                                                                                                                                                                                                                                                                                                                                                                                                                                                                                                                                                                                                                                                                                                                                                                                                                                                                                                                                                                                                                                                                                                                                                                                                                                                                                                                                                                                                                                                                                                                                                                                                                                                                                                                                                                                                                                                                                                                                               |
| Operating Margin | (6.5)      | 3.4        |       | (30.3)           | (0.0)      |                                                                                                                                                                                                                                                                                                                                                                                                                                                                                                                                                                                                                                                                                                                                                                                                                                                                                                                                                                                                                                                                                                                                                                                                                                                                                                                                                                                                                                                                                                                                                                                                                                                                                                                                                                                                                                                                                                                                                                                                                                                                                                                                | (36.8)     | 3.4        | -                                                                                                                                                                                                                                                                                                                                                                                                                                                                                                                                                                                                                                                                                                                                                                                                                                                                                                                                                                                                                                                                                                                                                                                                                                                                                                                                                                                                                                                                                                                                                                                                                                                                                                                                                                                                                                                                                                                                                                                                                                                                                                                             |
| % to NR          | -16%       | 8%         |       | -67%             | 0%         |                                                                                                                                                                                                                                                                                                                                                                                                                                                                                                                                                                                                                                                                                                                                                                                                                                                                                                                                                                                                                                                                                                                                                                                                                                                                                                                                                                                                                                                                                                                                                                                                                                                                                                                                                                                                                                                                                                                                                                                                                                                                                                                                | -44%       | 4%         |                                                                                                                                                                                                                                                                                                                                                                                                                                                                                                                                                                                                                                                                                                                                                                                                                                                                                                                                                                                                                                                                                                                                                                                                                                                                                                                                                                                                                                                                                                                                                                                                                                                                                                                                                                                                                                                                                                                                                                                                                                                                                                                               |
| PAT bei          | (8.5)      | 1.0        |       | (32.8)           | (3.1)      |                                                                                                                                                                                                                                                                                                                                                                                                                                                                                                                                                                                                                                                                                                                                                                                                                                                                                                                                                                                                                                                                                                                                                                                                                                                                                                                                                                                                                                                                                                                                                                                                                                                                                                                                                                                                                                                                                                                                                                                                                                                                                                                                | (41.3)     | (2.1)      | Ultra de la companya |
| % to NR          | -22%       | 3%         |       | -73%             | -6%        |                                                                                                                                                                                                                                                                                                                                                                                                                                                                                                                                                                                                                                                                                                                                                                                                                                                                                                                                                                                                                                                                                                                                                                                                                                                                                                                                                                                                                                                                                                                                                                                                                                                                                                                                                                                                                                                                                                                                                                                                                                                                                                                                | -50%       | -2%        |                                                                                                                                                                                                                                                                                                                                                                                                                                                                                                                                                                                                                                                                                                                                                                                                                                                                                                                                                                                                                                                                                                                                                                                                                                                                                                                                                                                                                                                                                                                                                                                                                                                                                                                                                                                                                                                                                                                                                                                                                                                                                                                               |
| PAT aei**        | (8.7)      | 1.2        | 11 11 | (33.9)           | (1.7)      | ATTICE AND A STATE OF THE PARTY | (42.6)     | (0.5)      |                                                                                                                                                                                                                                                                                                                                                                                                                                                                                                                                                                                                                                                                                                                                                                                                                                                                                                                                                                                                                                                                                                                                                                                                                                                                                                                                                                                                                                                                                                                                                                                                                                                                                                                                                                                                                                                                                                                                                                                                                                                                                                                               |
| % to NR          | -22%       | 3%         | 11 11 | -75%             | -4%        |                                                                                                                                                                                                                                                                                                                                                                                                                                                                                                                                                                                                                                                                                                                                                                                                                                                                                                                                                                                                                                                                                                                                                                                                                                                                                                                                                                                                                                                                                                                                                                                                                                                                                                                                                                                                                                                                                                                                                                                                                                                                                                                                | -51%       | -1%        |                                                                                                                                                                                                                                                                                                                                                                                                                                                                                                                                                                                                                                                                                                                                                                                                                                                                                                                                                                                                                                                                                                                                                                                                                                                                                                                                                                                                                                                                                                                                                                                                                                                                                                                                                                                                                                                                                                                                                                                                                                                                                                                               |

Net Revenue declined by 6% over PY

EBITDA margin is 5% of NR as against 21% of NR in PY

Operating margin is -44% of NR as against 4% of NR in PY

PAT bei at -50% of NR, as against -2% of NR in PY

\* Net Revenue of Kaya Group excludes intercompany Transactions