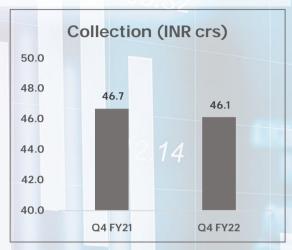

### Kaya India (SSG)

- Collection in Q4 FY 22 declined by 2% over Q4 FY 21
- Customer count in Q4 FY 22 grew by 3% over Q4 FY 21
- Average ticket size in Q4 FY 22 declined by 5% over Q4 FY 21

# FINANCIAL HIGHLIGHTS: Q4 FY22

| Particulars -    | Kaya India |            |       | Kaya Middle East |            |                                                                                                                                                                                                                                                                                                                                                                                                                                                                                                                                                                                                                                                                                                                                                                                                                                                                                                                                                                                                                                                                                                                                                                                                                                                                                                                                                                                                                                                                                                                                                                                                                                                                                                                                                                                                                                                                                                                                                                                                                                                                                                                                | Kaya Group |            |                                                                                                                                                                                                                                                                                                                                                                                                                                                                                                                                                                                                                                                                                                                                                                                                                                                                                                                                                                                                                                                                                                                                                                                                                                                                                                                                                                                                                                                                                                                                                                                                                                                                                                                                                                                                                                                                                                                                                                                                                                                                                                                               |
|------------------|------------|------------|-------|------------------|------------|--------------------------------------------------------------------------------------------------------------------------------------------------------------------------------------------------------------------------------------------------------------------------------------------------------------------------------------------------------------------------------------------------------------------------------------------------------------------------------------------------------------------------------------------------------------------------------------------------------------------------------------------------------------------------------------------------------------------------------------------------------------------------------------------------------------------------------------------------------------------------------------------------------------------------------------------------------------------------------------------------------------------------------------------------------------------------------------------------------------------------------------------------------------------------------------------------------------------------------------------------------------------------------------------------------------------------------------------------------------------------------------------------------------------------------------------------------------------------------------------------------------------------------------------------------------------------------------------------------------------------------------------------------------------------------------------------------------------------------------------------------------------------------------------------------------------------------------------------------------------------------------------------------------------------------------------------------------------------------------------------------------------------------------------------------------------------------------------------------------------------------|------------|------------|-------------------------------------------------------------------------------------------------------------------------------------------------------------------------------------------------------------------------------------------------------------------------------------------------------------------------------------------------------------------------------------------------------------------------------------------------------------------------------------------------------------------------------------------------------------------------------------------------------------------------------------------------------------------------------------------------------------------------------------------------------------------------------------------------------------------------------------------------------------------------------------------------------------------------------------------------------------------------------------------------------------------------------------------------------------------------------------------------------------------------------------------------------------------------------------------------------------------------------------------------------------------------------------------------------------------------------------------------------------------------------------------------------------------------------------------------------------------------------------------------------------------------------------------------------------------------------------------------------------------------------------------------------------------------------------------------------------------------------------------------------------------------------------------------------------------------------------------------------------------------------------------------------------------------------------------------------------------------------------------------------------------------------------------------------------------------------------------------------------------------------|
| (INR crs)        | Q4<br>FY22 | Q4<br>FY21 | Gr %  | Q4<br>FY22       | Q4<br>FY21 | Gr %                                                                                                                                                                                                                                                                                                                                                                                                                                                                                                                                                                                                                                                                                                                                                                                                                                                                                                                                                                                                                                                                                                                                                                                                                                                                                                                                                                                                                                                                                                                                                                                                                                                                                                                                                                                                                                                                                                                                                                                                                                                                                                                           | Q4<br>FY22 | Q4<br>FY21 | Gr %                                                                                                                                                                                                                                                                                                                                                                                                                                                                                                                                                                                                                                                                                                                                                                                                                                                                                                                                                                                                                                                                                                                                                                                                                                                                                                                                                                                                                                                                                                                                                                                                                                                                                                                                                                                                                                                                                                                                                                                                                                                                                                                          |
| Collection       | 46.1       | 46.7       | -1%   | 47.6             | 46.7       | 2%                                                                                                                                                                                                                                                                                                                                                                                                                                                                                                                                                                                                                                                                                                                                                                                                                                                                                                                                                                                                                                                                                                                                                                                                                                                                                                                                                                                                                                                                                                                                                                                                                                                                                                                                                                                                                                                                                                                                                                                                                                                                                                                             | 93.7       | 93.4       | 0%                                                                                                                                                                                                                                                                                                                                                                                                                                                                                                                                                                                                                                                                                                                                                                                                                                                                                                                                                                                                                                                                                                                                                                                                                                                                                                                                                                                                                                                                                                                                                                                                                                                                                                                                                                                                                                                                                                                                                                                                                                                                                                                            |
| Net Revenue*     | 39.3       | 41.7       | -6%   | 45.3             | 48.7       | -7%                                                                                                                                                                                                                                                                                                                                                                                                                                                                                                                                                                                                                                                                                                                                                                                                                                                                                                                                                                                                                                                                                                                                                                                                                                                                                                                                                                                                                                                                                                                                                                                                                                                                                                                                                                                                                                                                                                                                                                                                                                                                                                                            | 83.5       | 89.2       | -6%                                                                                                                                                                                                                                                                                                                                                                                                                                                                                                                                                                                                                                                                                                                                                                                                                                                                                                                                                                                                                                                                                                                                                                                                                                                                                                                                                                                                                                                                                                                                                                                                                                                                                                                                                                                                                                                                                                                                                                                                                                                                                                                           |
| EBITDA           | 5.4        | 11.6       | -54%  | -1.6             | 7.5        | -122%                                                                                                                                                                                                                                                                                                                                                                                                                                                                                                                                                                                                                                                                                                                                                                                                                                                                                                                                                                                                                                                                                                                                                                                                                                                                                                                                                                                                                                                                                                                                                                                                                                                                                                                                                                                                                                                                                                                                                                                                                                                                                                                          | 3.8        | 19.1       | -80%                                                                                                                                                                                                                                                                                                                                                                                                                                                                                                                                                                                                                                                                                                                                                                                                                                                                                                                                                                                                                                                                                                                                                                                                                                                                                                                                                                                                                                                                                                                                                                                                                                                                                                                                                                                                                                                                                                                                                                                                                                                                                                                          |
| % to NR          | 14%        | 28%        |       | -4%              | 15%        |                                                                                                                                                                                                                                                                                                                                                                                                                                                                                                                                                                                                                                                                                                                                                                                                                                                                                                                                                                                                                                                                                                                                                                                                                                                                                                                                                                                                                                                                                                                                                                                                                                                                                                                                                                                                                                                                                                                                                                                                                                                                                                                                | 5%         | 21%        |                                                                                                                                                                                                                                                                                                                                                                                                                                                                                                                                                                                                                                                                                                                                                                                                                                                                                                                                                                                                                                                                                                                                                                                                                                                                                                                                                                                                                                                                                                                                                                                                                                                                                                                                                                                                                                                                                                                                                                                                                                                                                                                               |
| Operating Margin | (6.5)      | 3.4        |       | (30.3)           | (0.0)      |                                                                                                                                                                                                                                                                                                                                                                                                                                                                                                                                                                                                                                                                                                                                                                                                                                                                                                                                                                                                                                                                                                                                                                                                                                                                                                                                                                                                                                                                                                                                                                                                                                                                                                                                                                                                                                                                                                                                                                                                                                                                                                                                | (36.8)     | 3.4        | -                                                                                                                                                                                                                                                                                                                                                                                                                                                                                                                                                                                                                                                                                                                                                                                                                                                                                                                                                                                                                                                                                                                                                                                                                                                                                                                                                                                                                                                                                                                                                                                                                                                                                                                                                                                                                                                                                                                                                                                                                                                                                                                             |
| % to NR          | -16%       | 8%         |       | -67%             | 0%         |                                                                                                                                                                                                                                                                                                                                                                                                                                                                                                                                                                                                                                                                                                                                                                                                                                                                                                                                                                                                                                                                                                                                                                                                                                                                                                                                                                                                                                                                                                                                                                                                                                                                                                                                                                                                                                                                                                                                                                                                                                                                                                                                | -44%       | 4%         |                                                                                                                                                                                                                                                                                                                                                                                                                                                                                                                                                                                                                                                                                                                                                                                                                                                                                                                                                                                                                                                                                                                                                                                                                                                                                                                                                                                                                                                                                                                                                                                                                                                                                                                                                                                                                                                                                                                                                                                                                                                                                                                               |
| PAT bei          | (8.5)      | 1.0        |       | (32.8)           | (3.1)      |                                                                                                                                                                                                                                                                                                                                                                                                                                                                                                                                                                                                                                                                                                                                                                                                                                                                                                                                                                                                                                                                                                                                                                                                                                                                                                                                                                                                                                                                                                                                                                                                                                                                                                                                                                                                                                                                                                                                                                                                                                                                                                                                | (41.3)     | (2.1)      | Ultra de la companya |
| % to NR          | -22%       | 3%         |       | -73%             | -6%        |                                                                                                                                                                                                                                                                                                                                                                                                                                                                                                                                                                                                                                                                                                                                                                                                                                                                                                                                                                                                                                                                                                                                                                                                                                                                                                                                                                                                                                                                                                                                                                                                                                                                                                                                                                                                                                                                                                                                                                                                                                                                                                                                | -50%       | -2%        |                                                                                                                                                                                                                                                                                                                                                                                                                                                                                                                                                                                                                                                                                                                                                                                                                                                                                                                                                                                                                                                                                                                                                                                                                                                                                                                                                                                                                                                                                                                                                                                                                                                                                                                                                                                                                                                                                                                                                                                                                                                                                                                               |
| PAT aei**        | (8.7)      | 1.2        | 11 11 | (33.9)           | (1.7)      | ATTICE AND A STATE OF THE PARTY | (42.6)     | (0.5)      |                                                                                                                                                                                                                                                                                                                                                                                                                                                                                                                                                                                                                                                                                                                                                                                                                                                                                                                                                                                                                                                                                                                                                                                                                                                                                                                                                                                                                                                                                                                                                                                                                                                                                                                                                                                                                                                                                                                                                                                                                                                                                                                               |
| % to NR          | -22%       | 3%         | 11 11 | -75%             | -4%        |                                                                                                                                                                                                                                                                                                                                                                                                                                                                                                                                                                                                                                                                                                                                                                                                                                                                                                                                                                                                                                                                                                                                                                                                                                                                                                                                                                                                                                                                                                                                                                                                                                                                                                                                                                                                                                                                                                                                                                                                                                                                                                                                | -51%       | -1%        |                                                                                                                                                                                                                                                                                                                                                                                                                                                                                                                                                                                                                                                                                                                                                                                                                                                                                                                                                                                                                                                                                                                                                                                                                                                                                                                                                                                                                                                                                                                                                                                                                                                                                                                                                                                                                                                                                                                                                                                                                                                                                                                               |