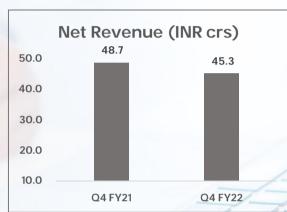

### Kaya Middle East

- Collection in Q4 FY 22 declined by 1% over Q4 FY 21 at constant currency
- Customer count in Q4 FY 22 declined by 3% over Q4 FY 21
- Average ticket size in Q4 FY 22 grew by 3% as compared to Q4 FY 21
- Collection in Q4 FY 22 grew by 0.3% over Q4 FY 21
- Net Revenue in Q4 FY 22 declined by 6% over Q4 FY 21
- EBITDA of INR 3.8 crs (5% of NR) in Q4 FY 22, as compared to INR 19.1 crs (21% of NR) in Q4 FY21
- <u>PAT bei</u> at INR (41.3) crs (-50% of NR), as compared to INR (2.1) crs (-2% of NR) in Q4 FY21

# FINANCIAL HIGHLIGHTS: Q4 FY22

| Particulars -    | Kaya India |            |       | Kaya Middle East |            |                                                                                                                                                                                                                                                                                                                                                                                                                                                                                                                                                                                                                                                                                                                                                                                                                                                                                                                                                                                                                                                                                                                                                                                                                                                                                                                                                                                                                                                                                                                                                                                                                                                                                                                                                                                                                                                                                                                                                                                                                                                                                                                                | Kaya Group |            |                                                                                                                                                                                                                                                                                                                                                                                                                                                                                                                                                                                                                                                                                                                                                                                                                                                                                                                                                                                                                                                                                                                                                                                                                                                                                                                                                                                                                                                                                                                                                                                                                                                                                                                                                                                                                                                                                                                                                                                                                                                                                                                               |
|------------------|------------|------------|-------|------------------|------------|--------------------------------------------------------------------------------------------------------------------------------------------------------------------------------------------------------------------------------------------------------------------------------------------------------------------------------------------------------------------------------------------------------------------------------------------------------------------------------------------------------------------------------------------------------------------------------------------------------------------------------------------------------------------------------------------------------------------------------------------------------------------------------------------------------------------------------------------------------------------------------------------------------------------------------------------------------------------------------------------------------------------------------------------------------------------------------------------------------------------------------------------------------------------------------------------------------------------------------------------------------------------------------------------------------------------------------------------------------------------------------------------------------------------------------------------------------------------------------------------------------------------------------------------------------------------------------------------------------------------------------------------------------------------------------------------------------------------------------------------------------------------------------------------------------------------------------------------------------------------------------------------------------------------------------------------------------------------------------------------------------------------------------------------------------------------------------------------------------------------------------|------------|------------|-------------------------------------------------------------------------------------------------------------------------------------------------------------------------------------------------------------------------------------------------------------------------------------------------------------------------------------------------------------------------------------------------------------------------------------------------------------------------------------------------------------------------------------------------------------------------------------------------------------------------------------------------------------------------------------------------------------------------------------------------------------------------------------------------------------------------------------------------------------------------------------------------------------------------------------------------------------------------------------------------------------------------------------------------------------------------------------------------------------------------------------------------------------------------------------------------------------------------------------------------------------------------------------------------------------------------------------------------------------------------------------------------------------------------------------------------------------------------------------------------------------------------------------------------------------------------------------------------------------------------------------------------------------------------------------------------------------------------------------------------------------------------------------------------------------------------------------------------------------------------------------------------------------------------------------------------------------------------------------------------------------------------------------------------------------------------------------------------------------------------------|
| (INR crs)        | Q4<br>FY22 | Q4<br>FY21 | Gr %  | Q4<br>FY22       | Q4<br>FY21 | Gr %                                                                                                                                                                                                                                                                                                                                                                                                                                                                                                                                                                                                                                                                                                                                                                                                                                                                                                                                                                                                                                                                                                                                                                                                                                                                                                                                                                                                                                                                                                                                                                                                                                                                                                                                                                                                                                                                                                                                                                                                                                                                                                                           | Q4<br>FY22 | Q4<br>FY21 | Gr %                                                                                                                                                                                                                                                                                                                                                                                                                                                                                                                                                                                                                                                                                                                                                                                                                                                                                                                                                                                                                                                                                                                                                                                                                                                                                                                                                                                                                                                                                                                                                                                                                                                                                                                                                                                                                                                                                                                                                                                                                                                                                                                          |
| Collection       | 46.1       | 46.7       | -1%   | 47.6             | 46.7       | 2%                                                                                                                                                                                                                                                                                                                                                                                                                                                                                                                                                                                                                                                                                                                                                                                                                                                                                                                                                                                                                                                                                                                                                                                                                                                                                                                                                                                                                                                                                                                                                                                                                                                                                                                                                                                                                                                                                                                                                                                                                                                                                                                             | 93.7       | 93.4       | 0%                                                                                                                                                                                                                                                                                                                                                                                                                                                                                                                                                                                                                                                                                                                                                                                                                                                                                                                                                                                                                                                                                                                                                                                                                                                                                                                                                                                                                                                                                                                                                                                                                                                                                                                                                                                                                                                                                                                                                                                                                                                                                                                            |
| Net Revenue*     | 39.3       | 41.7       | -6%   | 45.3             | 48.7       | -7%                                                                                                                                                                                                                                                                                                                                                                                                                                                                                                                                                                                                                                                                                                                                                                                                                                                                                                                                                                                                                                                                                                                                                                                                                                                                                                                                                                                                                                                                                                                                                                                                                                                                                                                                                                                                                                                                                                                                                                                                                                                                                                                            | 83.5       | 89.2       | -6%                                                                                                                                                                                                                                                                                                                                                                                                                                                                                                                                                                                                                                                                                                                                                                                                                                                                                                                                                                                                                                                                                                                                                                                                                                                                                                                                                                                                                                                                                                                                                                                                                                                                                                                                                                                                                                                                                                                                                                                                                                                                                                                           |
| EBITDA           | 5.4        | 11.6       | -54%  | -1.6             | 7.5        | -122%                                                                                                                                                                                                                                                                                                                                                                                                                                                                                                                                                                                                                                                                                                                                                                                                                                                                                                                                                                                                                                                                                                                                                                                                                                                                                                                                                                                                                                                                                                                                                                                                                                                                                                                                                                                                                                                                                                                                                                                                                                                                                                                          | 3.8        | 19.1       | -80%                                                                                                                                                                                                                                                                                                                                                                                                                                                                                                                                                                                                                                                                                                                                                                                                                                                                                                                                                                                                                                                                                                                                                                                                                                                                                                                                                                                                                                                                                                                                                                                                                                                                                                                                                                                                                                                                                                                                                                                                                                                                                                                          |
| % to NR          | 14%        | 28%        |       | -4%              | 15%        |                                                                                                                                                                                                                                                                                                                                                                                                                                                                                                                                                                                                                                                                                                                                                                                                                                                                                                                                                                                                                                                                                                                                                                                                                                                                                                                                                                                                                                                                                                                                                                                                                                                                                                                                                                                                                                                                                                                                                                                                                                                                                                                                | 5%         | 21%        |                                                                                                                                                                                                                                                                                                                                                                                                                                                                                                                                                                                                                                                                                                                                                                                                                                                                                                                                                                                                                                                                                                                                                                                                                                                                                                                                                                                                                                                                                                                                                                                                                                                                                                                                                                                                                                                                                                                                                                                                                                                                                                                               |
| Operating Margin | (6.5)      | 3.4        |       | (30.3)           | (0.0)      |                                                                                                                                                                                                                                                                                                                                                                                                                                                                                                                                                                                                                                                                                                                                                                                                                                                                                                                                                                                                                                                                                                                                                                                                                                                                                                                                                                                                                                                                                                                                                                                                                                                                                                                                                                                                                                                                                                                                                                                                                                                                                                                                | (36.8)     | 3.4        | -                                                                                                                                                                                                                                                                                                                                                                                                                                                                                                                                                                                                                                                                                                                                                                                                                                                                                                                                                                                                                                                                                                                                                                                                                                                                                                                                                                                                                                                                                                                                                                                                                                                                                                                                                                                                                                                                                                                                                                                                                                                                                                                             |
| % to NR          | -16%       | 8%         |       | -67%             | 0%         |                                                                                                                                                                                                                                                                                                                                                                                                                                                                                                                                                                                                                                                                                                                                                                                                                                                                                                                                                                                                                                                                                                                                                                                                                                                                                                                                                                                                                                                                                                                                                                                                                                                                                                                                                                                                                                                                                                                                                                                                                                                                                                                                | -44%       | 4%         |                                                                                                                                                                                                                                                                                                                                                                                                                                                                                                                                                                                                                                                                                                                                                                                                                                                                                                                                                                                                                                                                                                                                                                                                                                                                                                                                                                                                                                                                                                                                                                                                                                                                                                                                                                                                                                                                                                                                                                                                                                                                                                                               |
| PAT bei          | (8.5)      | 1.0        |       | (32.8)           | (3.1)      |                                                                                                                                                                                                                                                                                                                                                                                                                                                                                                                                                                                                                                                                                                                                                                                                                                                                                                                                                                                                                                                                                                                                                                                                                                                                                                                                                                                                                                                                                                                                                                                                                                                                                                                                                                                                                                                                                                                                                                                                                                                                                                                                | (41.3)     | (2.1)      | Ultra de la companya |
| % to NR          | -22%       | 3%         |       | -73%             | -6%        |                                                                                                                                                                                                                                                                                                                                                                                                                                                                                                                                                                                                                                                                                                                                                                                                                                                                                                                                                                                                                                                                                                                                                                                                                                                                                                                                                                                                                                                                                                                                                                                                                                                                                                                                                                                                                                                                                                                                                                                                                                                                                                                                | -50%       | -2%        |                                                                                                                                                                                                                                                                                                                                                                                                                                                                                                                                                                                                                                                                                                                                                                                                                                                                                                                                                                                                                                                                                                                                                                                                                                                                                                                                                                                                                                                                                                                                                                                                                                                                                                                                                                                                                                                                                                                                                                                                                                                                                                                               |
| PAT aei**        | (8.7)      | 1.2        | 11 11 | (33.9)           | (1.7)      | ATTICE AND A STATE OF THE PARTY | (42.6)     | (0.5)      |                                                                                                                                                                                                                                                                                                                                                                                                                                                                                                                                                                                                                                                                                                                                                                                                                                                                                                                                                                                                                                                                                                                                                                                                                                                                                                                                                                                                                                                                                                                                                                                                                                                                                                                                                                                                                                                                                                                                                                                                                                                                                                                               |
| % to NR          | -22%       | 3%         | 11 11 | -75%             | -4%        |                                                                                                                                                                                                                                                                                                                                                                                                                                                                                                                                                                                                                                                                                                                                                                                                                                                                                                                                                                                                                                                                                                                                                                                                                                                                                                                                                                                                                                                                                                                                                                                                                                                                                                                                                                                                                                                                                                                                                                                                                                                                                                                                | -51%       | -1%        |                                                                                                                                                                                                                                                                                                                                                                                                                                                                                                                                                                                                                                                                                                                                                                                                                                                                                                                                                                                                                                                                                                                                                                                                                                                                                                                                                                                                                                                                                                                                                                                                                                                                                                                                                                                                                                                                                                                                                                                                                                                                                                                               |