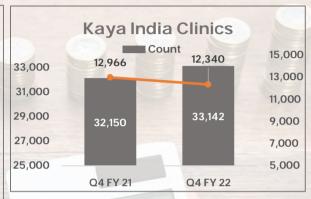

### KAYA INDIA GROWTH

- Customer Count in Q4 FY22 grew by 3% over Q4 FY21
- Products Business grew by 12% in Q4 FY22 over Q4 FY21
- Laser Hair Reduction grew by
   5% over Q4 FY21, Hair Care
   grew by 10% over Q4 FY21

### Kaya India (SSG)

- Collection in Q4 FY 22 declined by 2% over Q4 FY 21
- Customer count in Q4 FY 22 grew by 3% over Q4 FY 21
- Average ticket size in Q4 FY 22 declined by 5% over Q4 FY 21