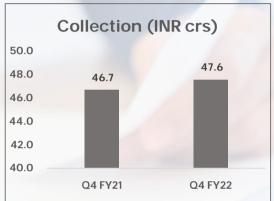

### Kaya India (SSG)

- Collection in Q4 FY 22 declined by 2% over Q4 FY 21
- Customer count in Q4 FY 22 grew by 3% over Q4 FY 21
- Average ticket size in Q4 FY 22 declined by 5% over Q4 FY 21

## KAYA INDIA HIGHLIGHTS

- Collection declined by 1% in Q4 FY 22 over Q4 FY 21
- Net Revenue in Q4 FY 22 declined by 1% over Q4 FY 21 on SSG basis
- Clinic Revenue in Q4 FY 22 declined by 4% over Q4 FY 21 on SSG basis
- Ecommerce Revenue in Q4 FY 22 grew by 14% over Q4 FY 21
- Ecommerce EBITDA of INR 1.7 crs (40% of NR), as compared to INR (0.2) crs (-6% of NR) in Q4 FY 21
- Kaya India EBITDA of INR 5.4 crs (14% of NR), as compared to INR 11.6 crs (28% of NR) in Q4 FY 21
- EBITDA margins in Q4 FY 22 are subdued as business was impacted in Jan 22 due to COVID.

# FINANCIAL HIGHLIGHTS: Q4 FY22

| Particulars -    | Kaya India |            |       | Kaya Middle East |            |                                                                                                                                                                                                                                                                                                                                                                                                                                                                                                                                                                                                                                                                                                                                                                                                                                                                                                                                                                                                                                                                                                                                                                                                                                                                                                                                                                                                                                                                                                                                                                                                                                                                                                                                                                                                                                                                                                                                                                                                                                                                                                                                | Kaya Group |            |                                                                                                                                                                                                                                                                                                                                                                                                                                                                                                                                                                                                                                                                                                                                                                                                                                                                                                                                                                                                                                                                                                                                                                                                                                                                                                                                                                                                                                                                                                                                                                                                                                                                                                                                                                                                                                                                                                                                                                                                                                                                                                                               |
|------------------|------------|------------|-------|------------------|------------|--------------------------------------------------------------------------------------------------------------------------------------------------------------------------------------------------------------------------------------------------------------------------------------------------------------------------------------------------------------------------------------------------------------------------------------------------------------------------------------------------------------------------------------------------------------------------------------------------------------------------------------------------------------------------------------------------------------------------------------------------------------------------------------------------------------------------------------------------------------------------------------------------------------------------------------------------------------------------------------------------------------------------------------------------------------------------------------------------------------------------------------------------------------------------------------------------------------------------------------------------------------------------------------------------------------------------------------------------------------------------------------------------------------------------------------------------------------------------------------------------------------------------------------------------------------------------------------------------------------------------------------------------------------------------------------------------------------------------------------------------------------------------------------------------------------------------------------------------------------------------------------------------------------------------------------------------------------------------------------------------------------------------------------------------------------------------------------------------------------------------------|------------|------------|-------------------------------------------------------------------------------------------------------------------------------------------------------------------------------------------------------------------------------------------------------------------------------------------------------------------------------------------------------------------------------------------------------------------------------------------------------------------------------------------------------------------------------------------------------------------------------------------------------------------------------------------------------------------------------------------------------------------------------------------------------------------------------------------------------------------------------------------------------------------------------------------------------------------------------------------------------------------------------------------------------------------------------------------------------------------------------------------------------------------------------------------------------------------------------------------------------------------------------------------------------------------------------------------------------------------------------------------------------------------------------------------------------------------------------------------------------------------------------------------------------------------------------------------------------------------------------------------------------------------------------------------------------------------------------------------------------------------------------------------------------------------------------------------------------------------------------------------------------------------------------------------------------------------------------------------------------------------------------------------------------------------------------------------------------------------------------------------------------------------------------|
| (INR crs)        | Q4<br>FY22 | Q4<br>FY21 | Gr %  | Q4<br>FY22       | Q4<br>FY21 | Gr %                                                                                                                                                                                                                                                                                                                                                                                                                                                                                                                                                                                                                                                                                                                                                                                                                                                                                                                                                                                                                                                                                                                                                                                                                                                                                                                                                                                                                                                                                                                                                                                                                                                                                                                                                                                                                                                                                                                                                                                                                                                                                                                           | Q4<br>FY22 | Q4<br>FY21 | Gr %                                                                                                                                                                                                                                                                                                                                                                                                                                                                                                                                                                                                                                                                                                                                                                                                                                                                                                                                                                                                                                                                                                                                                                                                                                                                                                                                                                                                                                                                                                                                                                                                                                                                                                                                                                                                                                                                                                                                                                                                                                                                                                                          |
| Collection       | 46.1       | 46.7       | -1%   | 47.6             | 46.7       | 2%                                                                                                                                                                                                                                                                                                                                                                                                                                                                                                                                                                                                                                                                                                                                                                                                                                                                                                                                                                                                                                                                                                                                                                                                                                                                                                                                                                                                                                                                                                                                                                                                                                                                                                                                                                                                                                                                                                                                                                                                                                                                                                                             | 93.7       | 93.4       | 0%                                                                                                                                                                                                                                                                                                                                                                                                                                                                                                                                                                                                                                                                                                                                                                                                                                                                                                                                                                                                                                                                                                                                                                                                                                                                                                                                                                                                                                                                                                                                                                                                                                                                                                                                                                                                                                                                                                                                                                                                                                                                                                                            |
| Net Revenue*     | 39.3       | 41.7       | -6%   | 45.3             | 48.7       | -7%                                                                                                                                                                                                                                                                                                                                                                                                                                                                                                                                                                                                                                                                                                                                                                                                                                                                                                                                                                                                                                                                                                                                                                                                                                                                                                                                                                                                                                                                                                                                                                                                                                                                                                                                                                                                                                                                                                                                                                                                                                                                                                                            | 83.5       | 89.2       | -6%                                                                                                                                                                                                                                                                                                                                                                                                                                                                                                                                                                                                                                                                                                                                                                                                                                                                                                                                                                                                                                                                                                                                                                                                                                                                                                                                                                                                                                                                                                                                                                                                                                                                                                                                                                                                                                                                                                                                                                                                                                                                                                                           |
| EBITDA           | 5.4        | 11.6       | -54%  | -1.6             | 7.5        | -122%                                                                                                                                                                                                                                                                                                                                                                                                                                                                                                                                                                                                                                                                                                                                                                                                                                                                                                                                                                                                                                                                                                                                                                                                                                                                                                                                                                                                                                                                                                                                                                                                                                                                                                                                                                                                                                                                                                                                                                                                                                                                                                                          | 3.8        | 19.1       | -80%                                                                                                                                                                                                                                                                                                                                                                                                                                                                                                                                                                                                                                                                                                                                                                                                                                                                                                                                                                                                                                                                                                                                                                                                                                                                                                                                                                                                                                                                                                                                                                                                                                                                                                                                                                                                                                                                                                                                                                                                                                                                                                                          |
| % to NR          | 14%        | 28%        |       | -4%              | 15%        |                                                                                                                                                                                                                                                                                                                                                                                                                                                                                                                                                                                                                                                                                                                                                                                                                                                                                                                                                                                                                                                                                                                                                                                                                                                                                                                                                                                                                                                                                                                                                                                                                                                                                                                                                                                                                                                                                                                                                                                                                                                                                                                                | 5%         | 21%        |                                                                                                                                                                                                                                                                                                                                                                                                                                                                                                                                                                                                                                                                                                                                                                                                                                                                                                                                                                                                                                                                                                                                                                                                                                                                                                                                                                                                                                                                                                                                                                                                                                                                                                                                                                                                                                                                                                                                                                                                                                                                                                                               |
| Operating Margin | (6.5)      | 3.4        |       | (30.3)           | (0.0)      |                                                                                                                                                                                                                                                                                                                                                                                                                                                                                                                                                                                                                                                                                                                                                                                                                                                                                                                                                                                                                                                                                                                                                                                                                                                                                                                                                                                                                                                                                                                                                                                                                                                                                                                                                                                                                                                                                                                                                                                                                                                                                                                                | (36.8)     | 3.4        | -                                                                                                                                                                                                                                                                                                                                                                                                                                                                                                                                                                                                                                                                                                                                                                                                                                                                                                                                                                                                                                                                                                                                                                                                                                                                                                                                                                                                                                                                                                                                                                                                                                                                                                                                                                                                                                                                                                                                                                                                                                                                                                                             |
| % to NR          | -16%       | 8%         |       | -67%             | 0%         |                                                                                                                                                                                                                                                                                                                                                                                                                                                                                                                                                                                                                                                                                                                                                                                                                                                                                                                                                                                                                                                                                                                                                                                                                                                                                                                                                                                                                                                                                                                                                                                                                                                                                                                                                                                                                                                                                                                                                                                                                                                                                                                                | -44%       | 4%         |                                                                                                                                                                                                                                                                                                                                                                                                                                                                                                                                                                                                                                                                                                                                                                                                                                                                                                                                                                                                                                                                                                                                                                                                                                                                                                                                                                                                                                                                                                                                                                                                                                                                                                                                                                                                                                                                                                                                                                                                                                                                                                                               |
| PAT bei          | (8.5)      | 1.0        |       | (32.8)           | (3.1)      |                                                                                                                                                                                                                                                                                                                                                                                                                                                                                                                                                                                                                                                                                                                                                                                                                                                                                                                                                                                                                                                                                                                                                                                                                                                                                                                                                                                                                                                                                                                                                                                                                                                                                                                                                                                                                                                                                                                                                                                                                                                                                                                                | (41.3)     | (2.1)      | Ultra de la companya |
| % to NR          | -22%       | 3%         |       | -73%             | -6%        |                                                                                                                                                                                                                                                                                                                                                                                                                                                                                                                                                                                                                                                                                                                                                                                                                                                                                                                                                                                                                                                                                                                                                                                                                                                                                                                                                                                                                                                                                                                                                                                                                                                                                                                                                                                                                                                                                                                                                                                                                                                                                                                                | -50%       | -2%        |                                                                                                                                                                                                                                                                                                                                                                                                                                                                                                                                                                                                                                                                                                                                                                                                                                                                                                                                                                                                                                                                                                                                                                                                                                                                                                                                                                                                                                                                                                                                                                                                                                                                                                                                                                                                                                                                                                                                                                                                                                                                                                                               |
| PAT aei**        | (8.7)      | 1.2        | 11 11 | (33.9)           | (1.7)      | ATTICE AND A STATE OF THE PARTY | (42.6)     | (0.5)      |                                                                                                                                                                                                                                                                                                                                                                                                                                                                                                                                                                                                                                                                                                                                                                                                                                                                                                                                                                                                                                                                                                                                                                                                                                                                                                                                                                                                                                                                                                                                                                                                                                                                                                                                                                                                                                                                                                                                                                                                                                                                                                                               |
| % to NR          | -22%       | 3%         | 11 11 | -75%             | -4%        |                                                                                                                                                                                                                                                                                                                                                                                                                                                                                                                                                                                                                                                                                                                                                                                                                                                                                                                                                                                                                                                                                                                                                                                                                                                                                                                                                                                                                                                                                                                                                                                                                                                                                                                                                                                                                                                                                                                                                                                                                                                                                                                                | -51%       | -1%        |                                                                                                                                                                                                                                                                                                                                                                                                                                                                                                                                                                                                                                                                                                                                                                                                                                                                                                                                                                                                                                                                                                                                                                                                                                                                                                                                                                                                                                                                                                                                                                                                                                                                                                                                                                                                                                                                                                                                                                                                                                                                                                                               |