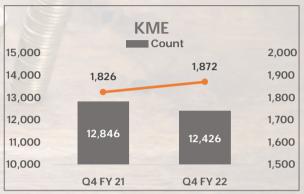

### KAYA INDIA GROWTH

- Customer Count in Q4 FY22 grew by 3% over Q4 FY21
- Products Business grew by 12% in Q4 FY22 over Q4 FY21
- Laser Hair Reduction grew by
   5% over Q4 FY21, Hair Care
   grew by 10% over Q4 FY21