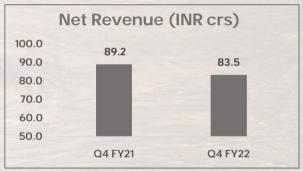

### Kaya Middle East

- Collection in Q4 FY 22 declined by 1% over Q4 FY 21 at constant currency
- Customer count in Q4 FY 22 declined by 3% over Q4 FY 21
- Average ticket size in Q4 FY 22 grew by 3% as compared to Q4 FY 21
- Collection in Q4 FY 22 grew by 0.3% over Q4 FY 21
- Net Revenue in Q4 FY 22 declined by 6% over Q4 FY 21
- EBITDA of INR 3.8 crs (5% of NR) in Q4 FY 22, as compared to INR 19.1 crs (21% of NR) in Q4 FY21
- <u>PAT bei</u> at INR (41.3) crs (-50% of NR), as compared to INR (2.1) crs (-2% of NR) in Q4 FY21

# FINANCIAL HIGHLIGHTS: Q4 FY22

| Particulars -    | Kaya India |            |       | Kaya Middle East |            |                                                                                                                                                                                                                                                                                                                                                                                                                                                                                                                                                                                                                                                                                                                                                                                                                                                                                                                                                                                                                                                                                                                                                                                                                                                                                                                                                                                                                                                                                                                                                                                                                                                                                                                                                                                                                                                                                                                                                                                                                                                                                                                                | Kaya Group |            |                                                                                                                                                                                                                                                                                                                                                                                                                                                                                                                                                                                                                                                                                                                                                                                                                                                                                                                                                                                                                                                                                                                                                                                                                                                                                                                                                                                                                                                                                                                                                                                                                                                                                                                                                                                                                                                                                                                                                                                                                                                                                                                               |
|------------------|------------|------------|-------|------------------|------------|--------------------------------------------------------------------------------------------------------------------------------------------------------------------------------------------------------------------------------------------------------------------------------------------------------------------------------------------------------------------------------------------------------------------------------------------------------------------------------------------------------------------------------------------------------------------------------------------------------------------------------------------------------------------------------------------------------------------------------------------------------------------------------------------------------------------------------------------------------------------------------------------------------------------------------------------------------------------------------------------------------------------------------------------------------------------------------------------------------------------------------------------------------------------------------------------------------------------------------------------------------------------------------------------------------------------------------------------------------------------------------------------------------------------------------------------------------------------------------------------------------------------------------------------------------------------------------------------------------------------------------------------------------------------------------------------------------------------------------------------------------------------------------------------------------------------------------------------------------------------------------------------------------------------------------------------------------------------------------------------------------------------------------------------------------------------------------------------------------------------------------|------------|------------|-------------------------------------------------------------------------------------------------------------------------------------------------------------------------------------------------------------------------------------------------------------------------------------------------------------------------------------------------------------------------------------------------------------------------------------------------------------------------------------------------------------------------------------------------------------------------------------------------------------------------------------------------------------------------------------------------------------------------------------------------------------------------------------------------------------------------------------------------------------------------------------------------------------------------------------------------------------------------------------------------------------------------------------------------------------------------------------------------------------------------------------------------------------------------------------------------------------------------------------------------------------------------------------------------------------------------------------------------------------------------------------------------------------------------------------------------------------------------------------------------------------------------------------------------------------------------------------------------------------------------------------------------------------------------------------------------------------------------------------------------------------------------------------------------------------------------------------------------------------------------------------------------------------------------------------------------------------------------------------------------------------------------------------------------------------------------------------------------------------------------------|
| (INR crs)        | Q4<br>FY22 | Q4<br>FY21 | Gr %  | Q4<br>FY22       | Q4<br>FY21 | Gr %                                                                                                                                                                                                                                                                                                                                                                                                                                                                                                                                                                                                                                                                                                                                                                                                                                                                                                                                                                                                                                                                                                                                                                                                                                                                                                                                                                                                                                                                                                                                                                                                                                                                                                                                                                                                                                                                                                                                                                                                                                                                                                                           | Q4<br>FY22 | Q4<br>FY21 | Gr %                                                                                                                                                                                                                                                                                                                                                                                                                                                                                                                                                                                                                                                                                                                                                                                                                                                                                                                                                                                                                                                                                                                                                                                                                                                                                                                                                                                                                                                                                                                                                                                                                                                                                                                                                                                                                                                                                                                                                                                                                                                                                                                          |
| Collection       | 46.1       | 46.7       | -1%   | 47.6             | 46.7       | 2%                                                                                                                                                                                                                                                                                                                                                                                                                                                                                                                                                                                                                                                                                                                                                                                                                                                                                                                                                                                                                                                                                                                                                                                                                                                                                                                                                                                                                                                                                                                                                                                                                                                                                                                                                                                                                                                                                                                                                                                                                                                                                                                             | 93.7       | 93.4       | 0%                                                                                                                                                                                                                                                                                                                                                                                                                                                                                                                                                                                                                                                                                                                                                                                                                                                                                                                                                                                                                                                                                                                                                                                                                                                                                                                                                                                                                                                                                                                                                                                                                                                                                                                                                                                                                                                                                                                                                                                                                                                                                                                            |
| Net Revenue*     | 39.3       | 41.7       | -6%   | 45.3             | 48.7       | -7%                                                                                                                                                                                                                                                                                                                                                                                                                                                                                                                                                                                                                                                                                                                                                                                                                                                                                                                                                                                                                                                                                                                                                                                                                                                                                                                                                                                                                                                                                                                                                                                                                                                                                                                                                                                                                                                                                                                                                                                                                                                                                                                            | 83.5       | 89.2       | -6%                                                                                                                                                                                                                                                                                                                                                                                                                                                                                                                                                                                                                                                                                                                                                                                                                                                                                                                                                                                                                                                                                                                                                                                                                                                                                                                                                                                                                                                                                                                                                                                                                                                                                                                                                                                                                                                                                                                                                                                                                                                                                                                           |
| EBITDA           | 5.4        | 11.6       | -54%  | -1.6             | 7.5        | -122%                                                                                                                                                                                                                                                                                                                                                                                                                                                                                                                                                                                                                                                                                                                                                                                                                                                                                                                                                                                                                                                                                                                                                                                                                                                                                                                                                                                                                                                                                                                                                                                                                                                                                                                                                                                                                                                                                                                                                                                                                                                                                                                          | 3.8        | 19.1       | -80%                                                                                                                                                                                                                                                                                                                                                                                                                                                                                                                                                                                                                                                                                                                                                                                                                                                                                                                                                                                                                                                                                                                                                                                                                                                                                                                                                                                                                                                                                                                                                                                                                                                                                                                                                                                                                                                                                                                                                                                                                                                                                                                          |
| % to NR          | 14%        | 28%        |       | -4%              | 15%        |                                                                                                                                                                                                                                                                                                                                                                                                                                                                                                                                                                                                                                                                                                                                                                                                                                                                                                                                                                                                                                                                                                                                                                                                                                                                                                                                                                                                                                                                                                                                                                                                                                                                                                                                                                                                                                                                                                                                                                                                                                                                                                                                | 5%         | 21%        |                                                                                                                                                                                                                                                                                                                                                                                                                                                                                                                                                                                                                                                                                                                                                                                                                                                                                                                                                                                                                                                                                                                                                                                                                                                                                                                                                                                                                                                                                                                                                                                                                                                                                                                                                                                                                                                                                                                                                                                                                                                                                                                               |
| Operating Margin | (6.5)      | 3.4        |       | (30.3)           | (0.0)      |                                                                                                                                                                                                                                                                                                                                                                                                                                                                                                                                                                                                                                                                                                                                                                                                                                                                                                                                                                                                                                                                                                                                                                                                                                                                                                                                                                                                                                                                                                                                                                                                                                                                                                                                                                                                                                                                                                                                                                                                                                                                                                                                | (36.8)     | 3.4        | -                                                                                                                                                                                                                                                                                                                                                                                                                                                                                                                                                                                                                                                                                                                                                                                                                                                                                                                                                                                                                                                                                                                                                                                                                                                                                                                                                                                                                                                                                                                                                                                                                                                                                                                                                                                                                                                                                                                                                                                                                                                                                                                             |
| % to NR          | -16%       | 8%         |       | -67%             | 0%         |                                                                                                                                                                                                                                                                                                                                                                                                                                                                                                                                                                                                                                                                                                                                                                                                                                                                                                                                                                                                                                                                                                                                                                                                                                                                                                                                                                                                                                                                                                                                                                                                                                                                                                                                                                                                                                                                                                                                                                                                                                                                                                                                | -44%       | 4%         |                                                                                                                                                                                                                                                                                                                                                                                                                                                                                                                                                                                                                                                                                                                                                                                                                                                                                                                                                                                                                                                                                                                                                                                                                                                                                                                                                                                                                                                                                                                                                                                                                                                                                                                                                                                                                                                                                                                                                                                                                                                                                                                               |
| PAT bei          | (8.5)      | 1.0        |       | (32.8)           | (3.1)      |                                                                                                                                                                                                                                                                                                                                                                                                                                                                                                                                                                                                                                                                                                                                                                                                                                                                                                                                                                                                                                                                                                                                                                                                                                                                                                                                                                                                                                                                                                                                                                                                                                                                                                                                                                                                                                                                                                                                                                                                                                                                                                                                | (41.3)     | (2.1)      | Ultra de la companya |
| % to NR          | -22%       | 3%         |       | -73%             | -6%        |                                                                                                                                                                                                                                                                                                                                                                                                                                                                                                                                                                                                                                                                                                                                                                                                                                                                                                                                                                                                                                                                                                                                                                                                                                                                                                                                                                                                                                                                                                                                                                                                                                                                                                                                                                                                                                                                                                                                                                                                                                                                                                                                | -50%       | -2%        |                                                                                                                                                                                                                                                                                                                                                                                                                                                                                                                                                                                                                                                                                                                                                                                                                                                                                                                                                                                                                                                                                                                                                                                                                                                                                                                                                                                                                                                                                                                                                                                                                                                                                                                                                                                                                                                                                                                                                                                                                                                                                                                               |
| PAT aei**        | (8.7)      | 1.2        | 11 11 | (33.9)           | (1.7)      | ATTICE AND A STATE OF THE PARTY | (42.6)     | (0.5)      |                                                                                                                                                                                                                                                                                                                                                                                                                                                                                                                                                                                                                                                                                                                                                                                                                                                                                                                                                                                                                                                                                                                                                                                                                                                                                                                                                                                                                                                                                                                                                                                                                                                                                                                                                                                                                                                                                                                                                                                                                                                                                                                               |
| % to NR          | -22%       | 3%         | 11 11 | -75%             | -4%        |                                                                                                                                                                                                                                                                                                                                                                                                                                                                                                                                                                                                                                                                                                                                                                                                                                                                                                                                                                                                                                                                                                                                                                                                                                                                                                                                                                                                                                                                                                                                                                                                                                                                                                                                                                                                                                                                                                                                                                                                                                                                                                                                | -51%       | -1%        |                                                                                                                                                                                                                                                                                                                                                                                                                                                                                                                                                                                                                                                                                                                                                                                                                                                                                                                                                                                                                                                                                                                                                                                                                                                                                                                                                                                                                                                                                                                                                                                                                                                                                                                                                                                                                                                                                                                                                                                                                                                                                                                               |

Net Revenue declined by 6% over PY

EBITDA margin is 5% of NR as against 21% of NR in PY

Operating margin is -44% of NR as against 4% of NR in PY

PAT bei at -50% of NR, as against -2% of NR in PY

\* Net Revenue of Kaya Group excludes intercompany Transactions