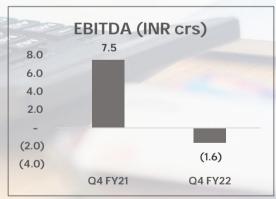

# KAYA MIDDLE EAST HIGHLIGHTS

- Collection declined by 1% in Q4 FY 22 over Q4 FY 21 at constant currency
- Segments like Body Solutions grew by 49%, Hair Care grew by 21% and Anti-Ageing grew by 5% over Q4 FY 21
- Net Revenue declined by 9% in Q4 FY 22 over Q4 FY 21 at constant currency
- EBITDA of INR (1.6) crs (-4% of NR), as compared to INR 7.5 crs (15% of NR) in Q4 FY 21
- PAT bei of INR (32.8) crs (-73% of NR), as compared to INR (3.1) crs (-6% of NR) in Q4 FY 21

# FINANCIAL HIGHLIGHTS: Q4 FY22

| Particulars -    | Kaya India |            |       | Kaya Middle East |            |                                                                                                                                                                                                                                                                                                                                                                                                                                                                                                                                                                                                                                                                                                                                                                                                                                                                                                                                                                                                                                                                                                                                                                                                                                                                                                                                                                                                                                                                                                                                                                                                                                                                                                                                                                                                                                                                                                                                                                                                                                                                                                                                | Kaya Group |            |                                                                                                                                                                                                                                                                                                                                                                                                                                                                                                                                                                                                                                                                                                                                                                                                                                                                                                                                                                                                                                                                                                                                                                                                                                                                                                                                                                                                                                                                                                                                                                                                                                                                                                                                                                                                                                                                                                                                                                                                                                                                                                                               |
|------------------|------------|------------|-------|------------------|------------|--------------------------------------------------------------------------------------------------------------------------------------------------------------------------------------------------------------------------------------------------------------------------------------------------------------------------------------------------------------------------------------------------------------------------------------------------------------------------------------------------------------------------------------------------------------------------------------------------------------------------------------------------------------------------------------------------------------------------------------------------------------------------------------------------------------------------------------------------------------------------------------------------------------------------------------------------------------------------------------------------------------------------------------------------------------------------------------------------------------------------------------------------------------------------------------------------------------------------------------------------------------------------------------------------------------------------------------------------------------------------------------------------------------------------------------------------------------------------------------------------------------------------------------------------------------------------------------------------------------------------------------------------------------------------------------------------------------------------------------------------------------------------------------------------------------------------------------------------------------------------------------------------------------------------------------------------------------------------------------------------------------------------------------------------------------------------------------------------------------------------------|------------|------------|-------------------------------------------------------------------------------------------------------------------------------------------------------------------------------------------------------------------------------------------------------------------------------------------------------------------------------------------------------------------------------------------------------------------------------------------------------------------------------------------------------------------------------------------------------------------------------------------------------------------------------------------------------------------------------------------------------------------------------------------------------------------------------------------------------------------------------------------------------------------------------------------------------------------------------------------------------------------------------------------------------------------------------------------------------------------------------------------------------------------------------------------------------------------------------------------------------------------------------------------------------------------------------------------------------------------------------------------------------------------------------------------------------------------------------------------------------------------------------------------------------------------------------------------------------------------------------------------------------------------------------------------------------------------------------------------------------------------------------------------------------------------------------------------------------------------------------------------------------------------------------------------------------------------------------------------------------------------------------------------------------------------------------------------------------------------------------------------------------------------------------|
| (INR crs)        | Q4<br>FY22 | Q4<br>FY21 | Gr %  | Q4<br>FY22       | Q4<br>FY21 | Gr %                                                                                                                                                                                                                                                                                                                                                                                                                                                                                                                                                                                                                                                                                                                                                                                                                                                                                                                                                                                                                                                                                                                                                                                                                                                                                                                                                                                                                                                                                                                                                                                                                                                                                                                                                                                                                                                                                                                                                                                                                                                                                                                           | Q4<br>FY22 | Q4<br>FY21 | Gr %                                                                                                                                                                                                                                                                                                                                                                                                                                                                                                                                                                                                                                                                                                                                                                                                                                                                                                                                                                                                                                                                                                                                                                                                                                                                                                                                                                                                                                                                                                                                                                                                                                                                                                                                                                                                                                                                                                                                                                                                                                                                                                                          |
| Collection       | 46.1       | 46.7       | -1%   | 47.6             | 46.7       | 2%                                                                                                                                                                                                                                                                                                                                                                                                                                                                                                                                                                                                                                                                                                                                                                                                                                                                                                                                                                                                                                                                                                                                                                                                                                                                                                                                                                                                                                                                                                                                                                                                                                                                                                                                                                                                                                                                                                                                                                                                                                                                                                                             | 93.7       | 93.4       | 0%                                                                                                                                                                                                                                                                                                                                                                                                                                                                                                                                                                                                                                                                                                                                                                                                                                                                                                                                                                                                                                                                                                                                                                                                                                                                                                                                                                                                                                                                                                                                                                                                                                                                                                                                                                                                                                                                                                                                                                                                                                                                                                                            |
| Net Revenue*     | 39.3       | 41.7       | -6%   | 45.3             | 48.7       | -7%                                                                                                                                                                                                                                                                                                                                                                                                                                                                                                                                                                                                                                                                                                                                                                                                                                                                                                                                                                                                                                                                                                                                                                                                                                                                                                                                                                                                                                                                                                                                                                                                                                                                                                                                                                                                                                                                                                                                                                                                                                                                                                                            | 83.5       | 89.2       | -6%                                                                                                                                                                                                                                                                                                                                                                                                                                                                                                                                                                                                                                                                                                                                                                                                                                                                                                                                                                                                                                                                                                                                                                                                                                                                                                                                                                                                                                                                                                                                                                                                                                                                                                                                                                                                                                                                                                                                                                                                                                                                                                                           |
| EBITDA           | 5.4        | 11.6       | -54%  | -1.6             | 7.5        | -122%                                                                                                                                                                                                                                                                                                                                                                                                                                                                                                                                                                                                                                                                                                                                                                                                                                                                                                                                                                                                                                                                                                                                                                                                                                                                                                                                                                                                                                                                                                                                                                                                                                                                                                                                                                                                                                                                                                                                                                                                                                                                                                                          | 3.8        | 19.1       | -80%                                                                                                                                                                                                                                                                                                                                                                                                                                                                                                                                                                                                                                                                                                                                                                                                                                                                                                                                                                                                                                                                                                                                                                                                                                                                                                                                                                                                                                                                                                                                                                                                                                                                                                                                                                                                                                                                                                                                                                                                                                                                                                                          |
| % to NR          | 14%        | 28%        |       | -4%              | 15%        |                                                                                                                                                                                                                                                                                                                                                                                                                                                                                                                                                                                                                                                                                                                                                                                                                                                                                                                                                                                                                                                                                                                                                                                                                                                                                                                                                                                                                                                                                                                                                                                                                                                                                                                                                                                                                                                                                                                                                                                                                                                                                                                                | 5%         | 21%        |                                                                                                                                                                                                                                                                                                                                                                                                                                                                                                                                                                                                                                                                                                                                                                                                                                                                                                                                                                                                                                                                                                                                                                                                                                                                                                                                                                                                                                                                                                                                                                                                                                                                                                                                                                                                                                                                                                                                                                                                                                                                                                                               |
| Operating Margin | (6.5)      | 3.4        |       | (30.3)           | (0.0)      |                                                                                                                                                                                                                                                                                                                                                                                                                                                                                                                                                                                                                                                                                                                                                                                                                                                                                                                                                                                                                                                                                                                                                                                                                                                                                                                                                                                                                                                                                                                                                                                                                                                                                                                                                                                                                                                                                                                                                                                                                                                                                                                                | (36.8)     | 3.4        | -                                                                                                                                                                                                                                                                                                                                                                                                                                                                                                                                                                                                                                                                                                                                                                                                                                                                                                                                                                                                                                                                                                                                                                                                                                                                                                                                                                                                                                                                                                                                                                                                                                                                                                                                                                                                                                                                                                                                                                                                                                                                                                                             |
| % to NR          | -16%       | 8%         |       | -67%             | 0%         |                                                                                                                                                                                                                                                                                                                                                                                                                                                                                                                                                                                                                                                                                                                                                                                                                                                                                                                                                                                                                                                                                                                                                                                                                                                                                                                                                                                                                                                                                                                                                                                                                                                                                                                                                                                                                                                                                                                                                                                                                                                                                                                                | -44%       | 4%         |                                                                                                                                                                                                                                                                                                                                                                                                                                                                                                                                                                                                                                                                                                                                                                                                                                                                                                                                                                                                                                                                                                                                                                                                                                                                                                                                                                                                                                                                                                                                                                                                                                                                                                                                                                                                                                                                                                                                                                                                                                                                                                                               |
| PAT bei          | (8.5)      | 1.0        |       | (32.8)           | (3.1)      |                                                                                                                                                                                                                                                                                                                                                                                                                                                                                                                                                                                                                                                                                                                                                                                                                                                                                                                                                                                                                                                                                                                                                                                                                                                                                                                                                                                                                                                                                                                                                                                                                                                                                                                                                                                                                                                                                                                                                                                                                                                                                                                                | (41.3)     | (2.1)      | Ultra de la companya |
| % to NR          | -22%       | 3%         |       | -73%             | -6%        |                                                                                                                                                                                                                                                                                                                                                                                                                                                                                                                                                                                                                                                                                                                                                                                                                                                                                                                                                                                                                                                                                                                                                                                                                                                                                                                                                                                                                                                                                                                                                                                                                                                                                                                                                                                                                                                                                                                                                                                                                                                                                                                                | -50%       | -2%        |                                                                                                                                                                                                                                                                                                                                                                                                                                                                                                                                                                                                                                                                                                                                                                                                                                                                                                                                                                                                                                                                                                                                                                                                                                                                                                                                                                                                                                                                                                                                                                                                                                                                                                                                                                                                                                                                                                                                                                                                                                                                                                                               |
| PAT aei**        | (8.7)      | 1.2        | 11 11 | (33.9)           | (1.7)      | ATTICE AND A STATE OF THE PARTY | (42.6)     | (0.5)      |                                                                                                                                                                                                                                                                                                                                                                                                                                                                                                                                                                                                                                                                                                                                                                                                                                                                                                                                                                                                                                                                                                                                                                                                                                                                                                                                                                                                                                                                                                                                                                                                                                                                                                                                                                                                                                                                                                                                                                                                                                                                                                                               |
| % to NR          | -22%       | 3%         | 11 11 | -75%             | -4%        |                                                                                                                                                                                                                                                                                                                                                                                                                                                                                                                                                                                                                                                                                                                                                                                                                                                                                                                                                                                                                                                                                                                                                                                                                                                                                                                                                                                                                                                                                                                                                                                                                                                                                                                                                                                                                                                                                                                                                                                                                                                                                                                                | -51%       | -1%        |                                                                                                                                                                                                                                                                                                                                                                                                                                                                                                                                                                                                                                                                                                                                                                                                                                                                                                                                                                                                                                                                                                                                                                                                                                                                                                                                                                                                                                                                                                                                                                                                                                                                                                                                                                                                                                                                                                                                                                                                                                                                                                                               |