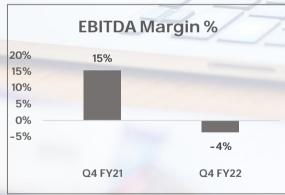

# KAYA MIDDLE EAST HIGHLIGHTS

- Collection declined by 1% in Q4 FY 22 over Q4 FY 21 at constant currency
- Segments like Body Solutions grew by 49%, Hair Care grew by 21% and Anti-Ageing grew by 5% over Q4 FY 21
- Net Revenue declined by 9% in Q4 FY 22 over Q4 FY 21 at constant currency
- EBITDA of INR (1.6) crs (-4% of NR), as compared to INR 7.5 crs (15% of NR) in Q4 FY 21
- PAT bei of INR (32.8) crs (-73% of NR), as compared to INR (3.1) crs (-6% of NR) in Q4 FY 21

# FINANCIAL HIGHLIGHTS: Q4 FY22

| Particulars -    | Kaya India |            |       | Kaya Middle East |            |                                                                                                                                                                                                                                                                                                                                                                                                                                                                                                                                                                                                                                                                                                                                                                                                                                                                                                                                                                                                                                                                                                                                                                                                                                                                                                                                                                                                                                                                                                                                                                                                                                                                                                                                                                                                                                                                                                                                                                                                                                                                                                                                | Kaya Group |            |                                                                                                                                                                                                                                                                                                                                                                                                                                                                                                                                                                                                                                                                                                                                                                                                                                                                                                                                                                                                                                                                                                                                                                                                                                                                                                                                                                                                                                                                                                                                                                                                                                                                                                                                                                                                                                                                                                                                                                                                                                                                                                                               |
|------------------|------------|------------|-------|------------------|------------|--------------------------------------------------------------------------------------------------------------------------------------------------------------------------------------------------------------------------------------------------------------------------------------------------------------------------------------------------------------------------------------------------------------------------------------------------------------------------------------------------------------------------------------------------------------------------------------------------------------------------------------------------------------------------------------------------------------------------------------------------------------------------------------------------------------------------------------------------------------------------------------------------------------------------------------------------------------------------------------------------------------------------------------------------------------------------------------------------------------------------------------------------------------------------------------------------------------------------------------------------------------------------------------------------------------------------------------------------------------------------------------------------------------------------------------------------------------------------------------------------------------------------------------------------------------------------------------------------------------------------------------------------------------------------------------------------------------------------------------------------------------------------------------------------------------------------------------------------------------------------------------------------------------------------------------------------------------------------------------------------------------------------------------------------------------------------------------------------------------------------------|------------|------------|-------------------------------------------------------------------------------------------------------------------------------------------------------------------------------------------------------------------------------------------------------------------------------------------------------------------------------------------------------------------------------------------------------------------------------------------------------------------------------------------------------------------------------------------------------------------------------------------------------------------------------------------------------------------------------------------------------------------------------------------------------------------------------------------------------------------------------------------------------------------------------------------------------------------------------------------------------------------------------------------------------------------------------------------------------------------------------------------------------------------------------------------------------------------------------------------------------------------------------------------------------------------------------------------------------------------------------------------------------------------------------------------------------------------------------------------------------------------------------------------------------------------------------------------------------------------------------------------------------------------------------------------------------------------------------------------------------------------------------------------------------------------------------------------------------------------------------------------------------------------------------------------------------------------------------------------------------------------------------------------------------------------------------------------------------------------------------------------------------------------------------|
| (INR crs)        | Q4<br>FY22 | Q4<br>FY21 | Gr %  | Q4<br>FY22       | Q4<br>FY21 | Gr %                                                                                                                                                                                                                                                                                                                                                                                                                                                                                                                                                                                                                                                                                                                                                                                                                                                                                                                                                                                                                                                                                                                                                                                                                                                                                                                                                                                                                                                                                                                                                                                                                                                                                                                                                                                                                                                                                                                                                                                                                                                                                                                           | Q4<br>FY22 | Q4<br>FY21 | Gr %                                                                                                                                                                                                                                                                                                                                                                                                                                                                                                                                                                                                                                                                                                                                                                                                                                                                                                                                                                                                                                                                                                                                                                                                                                                                                                                                                                                                                                                                                                                                                                                                                                                                                                                                                                                                                                                                                                                                                                                                                                                                                                                          |
| Collection       | 46.1       | 46.7       | -1%   | 47.6             | 46.7       | 2%                                                                                                                                                                                                                                                                                                                                                                                                                                                                                                                                                                                                                                                                                                                                                                                                                                                                                                                                                                                                                                                                                                                                                                                                                                                                                                                                                                                                                                                                                                                                                                                                                                                                                                                                                                                                                                                                                                                                                                                                                                                                                                                             | 93.7       | 93.4       | 0%                                                                                                                                                                                                                                                                                                                                                                                                                                                                                                                                                                                                                                                                                                                                                                                                                                                                                                                                                                                                                                                                                                                                                                                                                                                                                                                                                                                                                                                                                                                                                                                                                                                                                                                                                                                                                                                                                                                                                                                                                                                                                                                            |
| Net Revenue*     | 39.3       | 41.7       | -6%   | 45.3             | 48.7       | -7%                                                                                                                                                                                                                                                                                                                                                                                                                                                                                                                                                                                                                                                                                                                                                                                                                                                                                                                                                                                                                                                                                                                                                                                                                                                                                                                                                                                                                                                                                                                                                                                                                                                                                                                                                                                                                                                                                                                                                                                                                                                                                                                            | 83.5       | 89.2       | -6%                                                                                                                                                                                                                                                                                                                                                                                                                                                                                                                                                                                                                                                                                                                                                                                                                                                                                                                                                                                                                                                                                                                                                                                                                                                                                                                                                                                                                                                                                                                                                                                                                                                                                                                                                                                                                                                                                                                                                                                                                                                                                                                           |
| EBITDA           | 5.4        | 11.6       | -54%  | -1.6             | 7.5        | -122%                                                                                                                                                                                                                                                                                                                                                                                                                                                                                                                                                                                                                                                                                                                                                                                                                                                                                                                                                                                                                                                                                                                                                                                                                                                                                                                                                                                                                                                                                                                                                                                                                                                                                                                                                                                                                                                                                                                                                                                                                                                                                                                          | 3.8        | 19.1       | -80%                                                                                                                                                                                                                                                                                                                                                                                                                                                                                                                                                                                                                                                                                                                                                                                                                                                                                                                                                                                                                                                                                                                                                                                                                                                                                                                                                                                                                                                                                                                                                                                                                                                                                                                                                                                                                                                                                                                                                                                                                                                                                                                          |
| % to NR          | 14%        | 28%        |       | -4%              | 15%        |                                                                                                                                                                                                                                                                                                                                                                                                                                                                                                                                                                                                                                                                                                                                                                                                                                                                                                                                                                                                                                                                                                                                                                                                                                                                                                                                                                                                                                                                                                                                                                                                                                                                                                                                                                                                                                                                                                                                                                                                                                                                                                                                | 5%         | 21%        |                                                                                                                                                                                                                                                                                                                                                                                                                                                                                                                                                                                                                                                                                                                                                                                                                                                                                                                                                                                                                                                                                                                                                                                                                                                                                                                                                                                                                                                                                                                                                                                                                                                                                                                                                                                                                                                                                                                                                                                                                                                                                                                               |
| Operating Margin | (6.5)      | 3.4        |       | (30.3)           | (0.0)      |                                                                                                                                                                                                                                                                                                                                                                                                                                                                                                                                                                                                                                                                                                                                                                                                                                                                                                                                                                                                                                                                                                                                                                                                                                                                                                                                                                                                                                                                                                                                                                                                                                                                                                                                                                                                                                                                                                                                                                                                                                                                                                                                | (36.8)     | 3.4        | -                                                                                                                                                                                                                                                                                                                                                                                                                                                                                                                                                                                                                                                                                                                                                                                                                                                                                                                                                                                                                                                                                                                                                                                                                                                                                                                                                                                                                                                                                                                                                                                                                                                                                                                                                                                                                                                                                                                                                                                                                                                                                                                             |
| % to NR          | -16%       | 8%         |       | -67%             | 0%         |                                                                                                                                                                                                                                                                                                                                                                                                                                                                                                                                                                                                                                                                                                                                                                                                                                                                                                                                                                                                                                                                                                                                                                                                                                                                                                                                                                                                                                                                                                                                                                                                                                                                                                                                                                                                                                                                                                                                                                                                                                                                                                                                | -44%       | 4%         |                                                                                                                                                                                                                                                                                                                                                                                                                                                                                                                                                                                                                                                                                                                                                                                                                                                                                                                                                                                                                                                                                                                                                                                                                                                                                                                                                                                                                                                                                                                                                                                                                                                                                                                                                                                                                                                                                                                                                                                                                                                                                                                               |
| PAT bei          | (8.5)      | 1.0        |       | (32.8)           | (3.1)      |                                                                                                                                                                                                                                                                                                                                                                                                                                                                                                                                                                                                                                                                                                                                                                                                                                                                                                                                                                                                                                                                                                                                                                                                                                                                                                                                                                                                                                                                                                                                                                                                                                                                                                                                                                                                                                                                                                                                                                                                                                                                                                                                | (41.3)     | (2.1)      | Ultra de la companya |
| % to NR          | -22%       | 3%         |       | -73%             | -6%        |                                                                                                                                                                                                                                                                                                                                                                                                                                                                                                                                                                                                                                                                                                                                                                                                                                                                                                                                                                                                                                                                                                                                                                                                                                                                                                                                                                                                                                                                                                                                                                                                                                                                                                                                                                                                                                                                                                                                                                                                                                                                                                                                | -50%       | -2%        |                                                                                                                                                                                                                                                                                                                                                                                                                                                                                                                                                                                                                                                                                                                                                                                                                                                                                                                                                                                                                                                                                                                                                                                                                                                                                                                                                                                                                                                                                                                                                                                                                                                                                                                                                                                                                                                                                                                                                                                                                                                                                                                               |
| PAT aei**        | (8.7)      | 1.2        | 11 11 | (33.9)           | (1.7)      | ATTICE AND A STATE OF THE PARTY | (42.6)     | (0.5)      |                                                                                                                                                                                                                                                                                                                                                                                                                                                                                                                                                                                                                                                                                                                                                                                                                                                                                                                                                                                                                                                                                                                                                                                                                                                                                                                                                                                                                                                                                                                                                                                                                                                                                                                                                                                                                                                                                                                                                                                                                                                                                                                               |
| % to NR          | -22%       | 3%         | 11 11 | -75%             | -4%        |                                                                                                                                                                                                                                                                                                                                                                                                                                                                                                                                                                                                                                                                                                                                                                                                                                                                                                                                                                                                                                                                                                                                                                                                                                                                                                                                                                                                                                                                                                                                                                                                                                                                                                                                                                                                                                                                                                                                                                                                                                                                                                                                | -51%       | -1%        |                                                                                                                                                                                                                                                                                                                                                                                                                                                                                                                                                                                                                                                                                                                                                                                                                                                                                                                                                                                                                                                                                                                                                                                                                                                                                                                                                                                                                                                                                                                                                                                                                                                                                                                                                                                                                                                                                                                                                                                                                                                                                                                               |