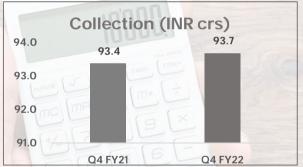

### KAYA GROUP GROWTH

 Collection in Q4 FY22 grew by only 0.3% over Q4 FY21 due to the COVID impact.

# FINANCIAL HIGHLIGHTS: Q4 FY22

| Particulars -    | Kaya India |            |       | Kaya Middle East |            |                                                                                                                                                                                                                                                                                                                                                                                                                                                                                                                                                                                                                                                                                                                                                                                                                                                                                                                                                                                                                                                                                                                                                                                                                                                                                                                                                                                                                                                                                                                                                                                                                                                                                                                                                                                                                                                                                                                                                                                                                                                                                                                                | Kaya Group |            |                                                                                                                                                                                                                                                                                                                                                                                                                                                                                                                                                                                                                                                                                                                                                                                                                                                                                                                                                                                                                                                                                                                                                                                                                                                                                                                                                                                                                                                                                                                                                                                                                                                                                                                                                                                                                                                                                                                                                                                                                                                                                                                               |
|------------------|------------|------------|-------|------------------|------------|--------------------------------------------------------------------------------------------------------------------------------------------------------------------------------------------------------------------------------------------------------------------------------------------------------------------------------------------------------------------------------------------------------------------------------------------------------------------------------------------------------------------------------------------------------------------------------------------------------------------------------------------------------------------------------------------------------------------------------------------------------------------------------------------------------------------------------------------------------------------------------------------------------------------------------------------------------------------------------------------------------------------------------------------------------------------------------------------------------------------------------------------------------------------------------------------------------------------------------------------------------------------------------------------------------------------------------------------------------------------------------------------------------------------------------------------------------------------------------------------------------------------------------------------------------------------------------------------------------------------------------------------------------------------------------------------------------------------------------------------------------------------------------------------------------------------------------------------------------------------------------------------------------------------------------------------------------------------------------------------------------------------------------------------------------------------------------------------------------------------------------|------------|------------|-------------------------------------------------------------------------------------------------------------------------------------------------------------------------------------------------------------------------------------------------------------------------------------------------------------------------------------------------------------------------------------------------------------------------------------------------------------------------------------------------------------------------------------------------------------------------------------------------------------------------------------------------------------------------------------------------------------------------------------------------------------------------------------------------------------------------------------------------------------------------------------------------------------------------------------------------------------------------------------------------------------------------------------------------------------------------------------------------------------------------------------------------------------------------------------------------------------------------------------------------------------------------------------------------------------------------------------------------------------------------------------------------------------------------------------------------------------------------------------------------------------------------------------------------------------------------------------------------------------------------------------------------------------------------------------------------------------------------------------------------------------------------------------------------------------------------------------------------------------------------------------------------------------------------------------------------------------------------------------------------------------------------------------------------------------------------------------------------------------------------------|
| (INR crs)        | Q4<br>FY22 | Q4<br>FY21 | Gr %  | Q4<br>FY22       | Q4<br>FY21 | Gr %                                                                                                                                                                                                                                                                                                                                                                                                                                                                                                                                                                                                                                                                                                                                                                                                                                                                                                                                                                                                                                                                                                                                                                                                                                                                                                                                                                                                                                                                                                                                                                                                                                                                                                                                                                                                                                                                                                                                                                                                                                                                                                                           | Q4<br>FY22 | Q4<br>FY21 | Gr %                                                                                                                                                                                                                                                                                                                                                                                                                                                                                                                                                                                                                                                                                                                                                                                                                                                                                                                                                                                                                                                                                                                                                                                                                                                                                                                                                                                                                                                                                                                                                                                                                                                                                                                                                                                                                                                                                                                                                                                                                                                                                                                          |
| Collection       | 46.1       | 46.7       | -1%   | 47.6             | 46.7       | 2%                                                                                                                                                                                                                                                                                                                                                                                                                                                                                                                                                                                                                                                                                                                                                                                                                                                                                                                                                                                                                                                                                                                                                                                                                                                                                                                                                                                                                                                                                                                                                                                                                                                                                                                                                                                                                                                                                                                                                                                                                                                                                                                             | 93.7       | 93.4       | 0%                                                                                                                                                                                                                                                                                                                                                                                                                                                                                                                                                                                                                                                                                                                                                                                                                                                                                                                                                                                                                                                                                                                                                                                                                                                                                                                                                                                                                                                                                                                                                                                                                                                                                                                                                                                                                                                                                                                                                                                                                                                                                                                            |
| Net Revenue*     | 39.3       | 41.7       | -6%   | 45.3             | 48.7       | -7%                                                                                                                                                                                                                                                                                                                                                                                                                                                                                                                                                                                                                                                                                                                                                                                                                                                                                                                                                                                                                                                                                                                                                                                                                                                                                                                                                                                                                                                                                                                                                                                                                                                                                                                                                                                                                                                                                                                                                                                                                                                                                                                            | 83.5       | 89.2       | -6%                                                                                                                                                                                                                                                                                                                                                                                                                                                                                                                                                                                                                                                                                                                                                                                                                                                                                                                                                                                                                                                                                                                                                                                                                                                                                                                                                                                                                                                                                                                                                                                                                                                                                                                                                                                                                                                                                                                                                                                                                                                                                                                           |
| EBITDA           | 5.4        | 11.6       | -54%  | -1.6             | 7.5        | -122%                                                                                                                                                                                                                                                                                                                                                                                                                                                                                                                                                                                                                                                                                                                                                                                                                                                                                                                                                                                                                                                                                                                                                                                                                                                                                                                                                                                                                                                                                                                                                                                                                                                                                                                                                                                                                                                                                                                                                                                                                                                                                                                          | 3.8        | 19.1       | -80%                                                                                                                                                                                                                                                                                                                                                                                                                                                                                                                                                                                                                                                                                                                                                                                                                                                                                                                                                                                                                                                                                                                                                                                                                                                                                                                                                                                                                                                                                                                                                                                                                                                                                                                                                                                                                                                                                                                                                                                                                                                                                                                          |
| % to NR          | 14%        | 28%        |       | -4%              | 15%        |                                                                                                                                                                                                                                                                                                                                                                                                                                                                                                                                                                                                                                                                                                                                                                                                                                                                                                                                                                                                                                                                                                                                                                                                                                                                                                                                                                                                                                                                                                                                                                                                                                                                                                                                                                                                                                                                                                                                                                                                                                                                                                                                | 5%         | 21%        |                                                                                                                                                                                                                                                                                                                                                                                                                                                                                                                                                                                                                                                                                                                                                                                                                                                                                                                                                                                                                                                                                                                                                                                                                                                                                                                                                                                                                                                                                                                                                                                                                                                                                                                                                                                                                                                                                                                                                                                                                                                                                                                               |
| Operating Margin | (6.5)      | 3.4        |       | (30.3)           | (0.0)      |                                                                                                                                                                                                                                                                                                                                                                                                                                                                                                                                                                                                                                                                                                                                                                                                                                                                                                                                                                                                                                                                                                                                                                                                                                                                                                                                                                                                                                                                                                                                                                                                                                                                                                                                                                                                                                                                                                                                                                                                                                                                                                                                | (36.8)     | 3.4        | -                                                                                                                                                                                                                                                                                                                                                                                                                                                                                                                                                                                                                                                                                                                                                                                                                                                                                                                                                                                                                                                                                                                                                                                                                                                                                                                                                                                                                                                                                                                                                                                                                                                                                                                                                                                                                                                                                                                                                                                                                                                                                                                             |
| % to NR          | -16%       | 8%         |       | -67%             | 0%         |                                                                                                                                                                                                                                                                                                                                                                                                                                                                                                                                                                                                                                                                                                                                                                                                                                                                                                                                                                                                                                                                                                                                                                                                                                                                                                                                                                                                                                                                                                                                                                                                                                                                                                                                                                                                                                                                                                                                                                                                                                                                                                                                | -44%       | 4%         |                                                                                                                                                                                                                                                                                                                                                                                                                                                                                                                                                                                                                                                                                                                                                                                                                                                                                                                                                                                                                                                                                                                                                                                                                                                                                                                                                                                                                                                                                                                                                                                                                                                                                                                                                                                                                                                                                                                                                                                                                                                                                                                               |
| PAT bei          | (8.5)      | 1.0        |       | (32.8)           | (3.1)      |                                                                                                                                                                                                                                                                                                                                                                                                                                                                                                                                                                                                                                                                                                                                                                                                                                                                                                                                                                                                                                                                                                                                                                                                                                                                                                                                                                                                                                                                                                                                                                                                                                                                                                                                                                                                                                                                                                                                                                                                                                                                                                                                | (41.3)     | (2.1)      | Ultra de la companya |
| % to NR          | -22%       | 3%         |       | -73%             | -6%        |                                                                                                                                                                                                                                                                                                                                                                                                                                                                                                                                                                                                                                                                                                                                                                                                                                                                                                                                                                                                                                                                                                                                                                                                                                                                                                                                                                                                                                                                                                                                                                                                                                                                                                                                                                                                                                                                                                                                                                                                                                                                                                                                | -50%       | -2%        |                                                                                                                                                                                                                                                                                                                                                                                                                                                                                                                                                                                                                                                                                                                                                                                                                                                                                                                                                                                                                                                                                                                                                                                                                                                                                                                                                                                                                                                                                                                                                                                                                                                                                                                                                                                                                                                                                                                                                                                                                                                                                                                               |
| PAT aei**        | (8.7)      | 1.2        | 11 11 | (33.9)           | (1.7)      | ATTICE AND A STATE OF THE PARTY | (42.6)     | (0.5)      |                                                                                                                                                                                                                                                                                                                                                                                                                                                                                                                                                                                                                                                                                                                                                                                                                                                                                                                                                                                                                                                                                                                                                                                                                                                                                                                                                                                                                                                                                                                                                                                                                                                                                                                                                                                                                                                                                                                                                                                                                                                                                                                               |
| % to NR          | -22%       | 3%         | 11 11 | -75%             | -4%        |                                                                                                                                                                                                                                                                                                                                                                                                                                                                                                                                                                                                                                                                                                                                                                                                                                                                                                                                                                                                                                                                                                                                                                                                                                                                                                                                                                                                                                                                                                                                                                                                                                                                                                                                                                                                                                                                                                                                                                                                                                                                                                                                | -51%       | -1%        |                                                                                                                                                                                                                                                                                                                                                                                                                                                                                                                                                                                                                                                                                                                                                                                                                                                                                                                                                                                                                                                                                                                                                                                                                                                                                                                                                                                                                                                                                                                                                                                                                                                                                                                                                                                                                                                                                                                                                                                                                                                                                                                               |