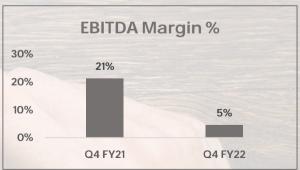

### Kaya Middle East

- Collection in Q4 FY 22 declined by 1% over Q4 FY 21 at constant currency
- Customer count in Q4 FY 22 declined by 3% over Q4 FY 21
- Average ticket size in Q4 FY 22 grew by 3% as compared to Q4 FY 21
- Collection in Q4 FY 22 grew by 0.3% over Q4 FY 21
- Net Revenue in Q4 FY 22 declined by 6% over Q4 FY 21
- EBITDA of INR 3.8 crs (5% of NR) in Q4 FY 22, as compared to INR 19.1 crs (21% of NR) in Q4 FY21
- <u>PAT bei</u> at INR (41.3) crs (-50% of NR), as compared to INR (2.1) crs (-2% of NR) in Q4 FY21

# FINANCIAL HIGHLIGHTS: Q4 FY22

| Particulars -    | Kaya India |            |       | Kaya Middle East |            |                                                                                                                                                                                                                                                                                                                                                                                                                                                                                                                                                                                                                                                                                                                                                                                                                                                                                                                                                                                                                                                                                                                                                                                                                                                                                                                                                                                                                                                                                                                                                                                                                                                                                                                                                                                                                                                                                                                                                                                                                                                                                                                                | Kaya Group |            |                                                                                                                                                                                                                                                                                                                                                                                                                                                                                                                                                                                                                                                                                                                                                                                                                                                                                                                                                                                                                                                                                                                                                                                                                                                                                                                                                                                                                                                                                                                                                                                                                                                                                                                                                                                                                                                                                                                                                                                                                                                                                                                               |
|------------------|------------|------------|-------|------------------|------------|--------------------------------------------------------------------------------------------------------------------------------------------------------------------------------------------------------------------------------------------------------------------------------------------------------------------------------------------------------------------------------------------------------------------------------------------------------------------------------------------------------------------------------------------------------------------------------------------------------------------------------------------------------------------------------------------------------------------------------------------------------------------------------------------------------------------------------------------------------------------------------------------------------------------------------------------------------------------------------------------------------------------------------------------------------------------------------------------------------------------------------------------------------------------------------------------------------------------------------------------------------------------------------------------------------------------------------------------------------------------------------------------------------------------------------------------------------------------------------------------------------------------------------------------------------------------------------------------------------------------------------------------------------------------------------------------------------------------------------------------------------------------------------------------------------------------------------------------------------------------------------------------------------------------------------------------------------------------------------------------------------------------------------------------------------------------------------------------------------------------------------|------------|------------|-------------------------------------------------------------------------------------------------------------------------------------------------------------------------------------------------------------------------------------------------------------------------------------------------------------------------------------------------------------------------------------------------------------------------------------------------------------------------------------------------------------------------------------------------------------------------------------------------------------------------------------------------------------------------------------------------------------------------------------------------------------------------------------------------------------------------------------------------------------------------------------------------------------------------------------------------------------------------------------------------------------------------------------------------------------------------------------------------------------------------------------------------------------------------------------------------------------------------------------------------------------------------------------------------------------------------------------------------------------------------------------------------------------------------------------------------------------------------------------------------------------------------------------------------------------------------------------------------------------------------------------------------------------------------------------------------------------------------------------------------------------------------------------------------------------------------------------------------------------------------------------------------------------------------------------------------------------------------------------------------------------------------------------------------------------------------------------------------------------------------------|
| (INR crs)        | Q4<br>FY22 | Q4<br>FY21 | Gr %  | Q4<br>FY22       | Q4<br>FY21 | Gr %                                                                                                                                                                                                                                                                                                                                                                                                                                                                                                                                                                                                                                                                                                                                                                                                                                                                                                                                                                                                                                                                                                                                                                                                                                                                                                                                                                                                                                                                                                                                                                                                                                                                                                                                                                                                                                                                                                                                                                                                                                                                                                                           | Q4<br>FY22 | Q4<br>FY21 | Gr %                                                                                                                                                                                                                                                                                                                                                                                                                                                                                                                                                                                                                                                                                                                                                                                                                                                                                                                                                                                                                                                                                                                                                                                                                                                                                                                                                                                                                                                                                                                                                                                                                                                                                                                                                                                                                                                                                                                                                                                                                                                                                                                          |
| Collection       | 46.1       | 46.7       | -1%   | 47.6             | 46.7       | 2%                                                                                                                                                                                                                                                                                                                                                                                                                                                                                                                                                                                                                                                                                                                                                                                                                                                                                                                                                                                                                                                                                                                                                                                                                                                                                                                                                                                                                                                                                                                                                                                                                                                                                                                                                                                                                                                                                                                                                                                                                                                                                                                             | 93.7       | 93.4       | 0%                                                                                                                                                                                                                                                                                                                                                                                                                                                                                                                                                                                                                                                                                                                                                                                                                                                                                                                                                                                                                                                                                                                                                                                                                                                                                                                                                                                                                                                                                                                                                                                                                                                                                                                                                                                                                                                                                                                                                                                                                                                                                                                            |
| Net Revenue*     | 39.3       | 41.7       | -6%   | 45.3             | 48.7       | -7%                                                                                                                                                                                                                                                                                                                                                                                                                                                                                                                                                                                                                                                                                                                                                                                                                                                                                                                                                                                                                                                                                                                                                                                                                                                                                                                                                                                                                                                                                                                                                                                                                                                                                                                                                                                                                                                                                                                                                                                                                                                                                                                            | 83.5       | 89.2       | -6%                                                                                                                                                                                                                                                                                                                                                                                                                                                                                                                                                                                                                                                                                                                                                                                                                                                                                                                                                                                                                                                                                                                                                                                                                                                                                                                                                                                                                                                                                                                                                                                                                                                                                                                                                                                                                                                                                                                                                                                                                                                                                                                           |
| EBITDA           | 5.4        | 11.6       | -54%  | -1.6             | 7.5        | -122%                                                                                                                                                                                                                                                                                                                                                                                                                                                                                                                                                                                                                                                                                                                                                                                                                                                                                                                                                                                                                                                                                                                                                                                                                                                                                                                                                                                                                                                                                                                                                                                                                                                                                                                                                                                                                                                                                                                                                                                                                                                                                                                          | 3.8        | 19.1       | -80%                                                                                                                                                                                                                                                                                                                                                                                                                                                                                                                                                                                                                                                                                                                                                                                                                                                                                                                                                                                                                                                                                                                                                                                                                                                                                                                                                                                                                                                                                                                                                                                                                                                                                                                                                                                                                                                                                                                                                                                                                                                                                                                          |
| % to NR          | 14%        | 28%        |       | -4%              | 15%        |                                                                                                                                                                                                                                                                                                                                                                                                                                                                                                                                                                                                                                                                                                                                                                                                                                                                                                                                                                                                                                                                                                                                                                                                                                                                                                                                                                                                                                                                                                                                                                                                                                                                                                                                                                                                                                                                                                                                                                                                                                                                                                                                | 5%         | 21%        |                                                                                                                                                                                                                                                                                                                                                                                                                                                                                                                                                                                                                                                                                                                                                                                                                                                                                                                                                                                                                                                                                                                                                                                                                                                                                                                                                                                                                                                                                                                                                                                                                                                                                                                                                                                                                                                                                                                                                                                                                                                                                                                               |
| Operating Margin | (6.5)      | 3.4        |       | (30.3)           | (0.0)      |                                                                                                                                                                                                                                                                                                                                                                                                                                                                                                                                                                                                                                                                                                                                                                                                                                                                                                                                                                                                                                                                                                                                                                                                                                                                                                                                                                                                                                                                                                                                                                                                                                                                                                                                                                                                                                                                                                                                                                                                                                                                                                                                | (36.8)     | 3.4        | -                                                                                                                                                                                                                                                                                                                                                                                                                                                                                                                                                                                                                                                                                                                                                                                                                                                                                                                                                                                                                                                                                                                                                                                                                                                                                                                                                                                                                                                                                                                                                                                                                                                                                                                                                                                                                                                                                                                                                                                                                                                                                                                             |
| % to NR          | -16%       | 8%         |       | -67%             | 0%         |                                                                                                                                                                                                                                                                                                                                                                                                                                                                                                                                                                                                                                                                                                                                                                                                                                                                                                                                                                                                                                                                                                                                                                                                                                                                                                                                                                                                                                                                                                                                                                                                                                                                                                                                                                                                                                                                                                                                                                                                                                                                                                                                | -44%       | 4%         |                                                                                                                                                                                                                                                                                                                                                                                                                                                                                                                                                                                                                                                                                                                                                                                                                                                                                                                                                                                                                                                                                                                                                                                                                                                                                                                                                                                                                                                                                                                                                                                                                                                                                                                                                                                                                                                                                                                                                                                                                                                                                                                               |
| PAT bei          | (8.5)      | 1.0        |       | (32.8)           | (3.1)      |                                                                                                                                                                                                                                                                                                                                                                                                                                                                                                                                                                                                                                                                                                                                                                                                                                                                                                                                                                                                                                                                                                                                                                                                                                                                                                                                                                                                                                                                                                                                                                                                                                                                                                                                                                                                                                                                                                                                                                                                                                                                                                                                | (41.3)     | (2.1)      | Ultra de la companya |
| % to NR          | -22%       | 3%         |       | -73%             | -6%        |                                                                                                                                                                                                                                                                                                                                                                                                                                                                                                                                                                                                                                                                                                                                                                                                                                                                                                                                                                                                                                                                                                                                                                                                                                                                                                                                                                                                                                                                                                                                                                                                                                                                                                                                                                                                                                                                                                                                                                                                                                                                                                                                | -50%       | -2%        |                                                                                                                                                                                                                                                                                                                                                                                                                                                                                                                                                                                                                                                                                                                                                                                                                                                                                                                                                                                                                                                                                                                                                                                                                                                                                                                                                                                                                                                                                                                                                                                                                                                                                                                                                                                                                                                                                                                                                                                                                                                                                                                               |
| PAT aei**        | (8.7)      | 1.2        | 11 11 | (33.9)           | (1.7)      | ATTICE AND A STATE OF THE PARTY | (42.6)     | (0.5)      |                                                                                                                                                                                                                                                                                                                                                                                                                                                                                                                                                                                                                                                                                                                                                                                                                                                                                                                                                                                                                                                                                                                                                                                                                                                                                                                                                                                                                                                                                                                                                                                                                                                                                                                                                                                                                                                                                                                                                                                                                                                                                                                               |
| % to NR          | -22%       | 3%         | 11 11 | -75%             | -4%        |                                                                                                                                                                                                                                                                                                                                                                                                                                                                                                                                                                                                                                                                                                                                                                                                                                                                                                                                                                                                                                                                                                                                                                                                                                                                                                                                                                                                                                                                                                                                                                                                                                                                                                                                                                                                                                                                                                                                                                                                                                                                                                                                | -51%       | -1%        |                                                                                                                                                                                                                                                                                                                                                                                                                                                                                                                                                                                                                                                                                                                                                                                                                                                                                                                                                                                                                                                                                                                                                                                                                                                                                                                                                                                                                                                                                                                                                                                                                                                                                                                                                                                                                                                                                                                                                                                                                                                                                                                               |

Net Revenue declined by 6% over PY

EBITDA margin is 5% of NR as against 21% of NR in PY

Operating margin is -44% of NR as against 4% of NR in PY

PAT bei at -50% of NR, as against -2% of NR in PY

\* Net Revenue of Kaya Group excludes intercompany Transactions