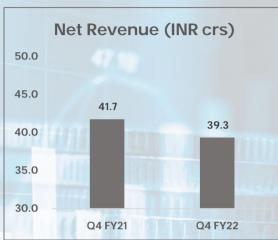

## KAYA INDIA HIGHLIGHTS

- Collection declined by 1% in Q4 FY 22 over Q4 FY 21
- Net Revenue in Q4 FY 22 declined by 1% over Q4 FY 21 on SSG basis
- Clinic Revenue in Q4 FY 22 declined by 4% over Q4 FY 21 on SSG basis
- Ecommerce Revenue in Q4 FY 22 grew by 14% over Q4 FY 21
- Ecommerce EBITDA of INR 1.7 crs (40% of NR), as compared to INR (0.2) crs (-6% of NR) in Q4 FY 21
- Kaya India EBITDA of INR 5.4 crs (14% of NR), as compared to INR 11.6 crs (28% of NR) in Q4 FY 21
- EBITDA margins in Q4 FY 22 are subdued as business was impacted in Jan 22 due to COVID.

# FINANCIAL HIGHLIGHTS: Q4 FY22

| Particulars -    | Kaya India |            |       | Kaya Middle East |            |                                                                                                                                                                                                                                                                                                                                                                                                                                                                                                                                                                                                                                                                                                                                                                                                                                                                                                                                                                                                                                                                                                                                                                                                                                                                                                                                                                                                                                                                                                                                                                                                                                                                                                                                                                                                                                                                                                                                                                                                                                                                                                                                | Kaya Group |            |                                                                                                                                                                                                                                                                                                                                                                                                                                                                                                                                                                                                                                                                                                                                                                                                                                                                                                                                                                                                                                                                                                                                                                                                                                                                                                                                                                                                                                                                                                                                                                                                                                                                                                                                                                                                                                                                                                                                                                                                                                                                                                                               |
|------------------|------------|------------|-------|------------------|------------|--------------------------------------------------------------------------------------------------------------------------------------------------------------------------------------------------------------------------------------------------------------------------------------------------------------------------------------------------------------------------------------------------------------------------------------------------------------------------------------------------------------------------------------------------------------------------------------------------------------------------------------------------------------------------------------------------------------------------------------------------------------------------------------------------------------------------------------------------------------------------------------------------------------------------------------------------------------------------------------------------------------------------------------------------------------------------------------------------------------------------------------------------------------------------------------------------------------------------------------------------------------------------------------------------------------------------------------------------------------------------------------------------------------------------------------------------------------------------------------------------------------------------------------------------------------------------------------------------------------------------------------------------------------------------------------------------------------------------------------------------------------------------------------------------------------------------------------------------------------------------------------------------------------------------------------------------------------------------------------------------------------------------------------------------------------------------------------------------------------------------------|------------|------------|-------------------------------------------------------------------------------------------------------------------------------------------------------------------------------------------------------------------------------------------------------------------------------------------------------------------------------------------------------------------------------------------------------------------------------------------------------------------------------------------------------------------------------------------------------------------------------------------------------------------------------------------------------------------------------------------------------------------------------------------------------------------------------------------------------------------------------------------------------------------------------------------------------------------------------------------------------------------------------------------------------------------------------------------------------------------------------------------------------------------------------------------------------------------------------------------------------------------------------------------------------------------------------------------------------------------------------------------------------------------------------------------------------------------------------------------------------------------------------------------------------------------------------------------------------------------------------------------------------------------------------------------------------------------------------------------------------------------------------------------------------------------------------------------------------------------------------------------------------------------------------------------------------------------------------------------------------------------------------------------------------------------------------------------------------------------------------------------------------------------------------|
| (INR crs)        | Q4<br>FY22 | Q4<br>FY21 | Gr %  | Q4<br>FY22       | Q4<br>FY21 | Gr %                                                                                                                                                                                                                                                                                                                                                                                                                                                                                                                                                                                                                                                                                                                                                                                                                                                                                                                                                                                                                                                                                                                                                                                                                                                                                                                                                                                                                                                                                                                                                                                                                                                                                                                                                                                                                                                                                                                                                                                                                                                                                                                           | Q4<br>FY22 | Q4<br>FY21 | Gr %                                                                                                                                                                                                                                                                                                                                                                                                                                                                                                                                                                                                                                                                                                                                                                                                                                                                                                                                                                                                                                                                                                                                                                                                                                                                                                                                                                                                                                                                                                                                                                                                                                                                                                                                                                                                                                                                                                                                                                                                                                                                                                                          |
| Collection       | 46.1       | 46.7       | -1%   | 47.6             | 46.7       | 2%                                                                                                                                                                                                                                                                                                                                                                                                                                                                                                                                                                                                                                                                                                                                                                                                                                                                                                                                                                                                                                                                                                                                                                                                                                                                                                                                                                                                                                                                                                                                                                                                                                                                                                                                                                                                                                                                                                                                                                                                                                                                                                                             | 93.7       | 93.4       | 0%                                                                                                                                                                                                                                                                                                                                                                                                                                                                                                                                                                                                                                                                                                                                                                                                                                                                                                                                                                                                                                                                                                                                                                                                                                                                                                                                                                                                                                                                                                                                                                                                                                                                                                                                                                                                                                                                                                                                                                                                                                                                                                                            |
| Net Revenue*     | 39.3       | 41.7       | -6%   | 45.3             | 48.7       | -7%                                                                                                                                                                                                                                                                                                                                                                                                                                                                                                                                                                                                                                                                                                                                                                                                                                                                                                                                                                                                                                                                                                                                                                                                                                                                                                                                                                                                                                                                                                                                                                                                                                                                                                                                                                                                                                                                                                                                                                                                                                                                                                                            | 83.5       | 89.2       | -6%                                                                                                                                                                                                                                                                                                                                                                                                                                                                                                                                                                                                                                                                                                                                                                                                                                                                                                                                                                                                                                                                                                                                                                                                                                                                                                                                                                                                                                                                                                                                                                                                                                                                                                                                                                                                                                                                                                                                                                                                                                                                                                                           |
| EBITDA           | 5.4        | 11.6       | -54%  | -1.6             | 7.5        | -122%                                                                                                                                                                                                                                                                                                                                                                                                                                                                                                                                                                                                                                                                                                                                                                                                                                                                                                                                                                                                                                                                                                                                                                                                                                                                                                                                                                                                                                                                                                                                                                                                                                                                                                                                                                                                                                                                                                                                                                                                                                                                                                                          | 3.8        | 19.1       | -80%                                                                                                                                                                                                                                                                                                                                                                                                                                                                                                                                                                                                                                                                                                                                                                                                                                                                                                                                                                                                                                                                                                                                                                                                                                                                                                                                                                                                                                                                                                                                                                                                                                                                                                                                                                                                                                                                                                                                                                                                                                                                                                                          |
| % to NR          | 14%        | 28%        |       | -4%              | 15%        |                                                                                                                                                                                                                                                                                                                                                                                                                                                                                                                                                                                                                                                                                                                                                                                                                                                                                                                                                                                                                                                                                                                                                                                                                                                                                                                                                                                                                                                                                                                                                                                                                                                                                                                                                                                                                                                                                                                                                                                                                                                                                                                                | 5%         | 21%        |                                                                                                                                                                                                                                                                                                                                                                                                                                                                                                                                                                                                                                                                                                                                                                                                                                                                                                                                                                                                                                                                                                                                                                                                                                                                                                                                                                                                                                                                                                                                                                                                                                                                                                                                                                                                                                                                                                                                                                                                                                                                                                                               |
| Operating Margin | (6.5)      | 3.4        |       | (30.3)           | (0.0)      |                                                                                                                                                                                                                                                                                                                                                                                                                                                                                                                                                                                                                                                                                                                                                                                                                                                                                                                                                                                                                                                                                                                                                                                                                                                                                                                                                                                                                                                                                                                                                                                                                                                                                                                                                                                                                                                                                                                                                                                                                                                                                                                                | (36.8)     | 3.4        | -                                                                                                                                                                                                                                                                                                                                                                                                                                                                                                                                                                                                                                                                                                                                                                                                                                                                                                                                                                                                                                                                                                                                                                                                                                                                                                                                                                                                                                                                                                                                                                                                                                                                                                                                                                                                                                                                                                                                                                                                                                                                                                                             |
| % to NR          | -16%       | 8%         |       | -67%             | 0%         |                                                                                                                                                                                                                                                                                                                                                                                                                                                                                                                                                                                                                                                                                                                                                                                                                                                                                                                                                                                                                                                                                                                                                                                                                                                                                                                                                                                                                                                                                                                                                                                                                                                                                                                                                                                                                                                                                                                                                                                                                                                                                                                                | -44%       | 4%         |                                                                                                                                                                                                                                                                                                                                                                                                                                                                                                                                                                                                                                                                                                                                                                                                                                                                                                                                                                                                                                                                                                                                                                                                                                                                                                                                                                                                                                                                                                                                                                                                                                                                                                                                                                                                                                                                                                                                                                                                                                                                                                                               |
| PAT bei          | (8.5)      | 1.0        |       | (32.8)           | (3.1)      |                                                                                                                                                                                                                                                                                                                                                                                                                                                                                                                                                                                                                                                                                                                                                                                                                                                                                                                                                                                                                                                                                                                                                                                                                                                                                                                                                                                                                                                                                                                                                                                                                                                                                                                                                                                                                                                                                                                                                                                                                                                                                                                                | (41.3)     | (2.1)      | Ultra de la companya |
| % to NR          | -22%       | 3%         |       | -73%             | -6%        |                                                                                                                                                                                                                                                                                                                                                                                                                                                                                                                                                                                                                                                                                                                                                                                                                                                                                                                                                                                                                                                                                                                                                                                                                                                                                                                                                                                                                                                                                                                                                                                                                                                                                                                                                                                                                                                                                                                                                                                                                                                                                                                                | -50%       | -2%        |                                                                                                                                                                                                                                                                                                                                                                                                                                                                                                                                                                                                                                                                                                                                                                                                                                                                                                                                                                                                                                                                                                                                                                                                                                                                                                                                                                                                                                                                                                                                                                                                                                                                                                                                                                                                                                                                                                                                                                                                                                                                                                                               |
| PAT aei**        | (8.7)      | 1.2        | 11 11 | (33.9)           | (1.7)      | ATTICE AND A STATE OF THE PARTY | (42.6)     | (0.5)      |                                                                                                                                                                                                                                                                                                                                                                                                                                                                                                                                                                                                                                                                                                                                                                                                                                                                                                                                                                                                                                                                                                                                                                                                                                                                                                                                                                                                                                                                                                                                                                                                                                                                                                                                                                                                                                                                                                                                                                                                                                                                                                                               |
| % to NR          | -22%       | 3%         | 11 11 | -75%             | -4%        |                                                                                                                                                                                                                                                                                                                                                                                                                                                                                                                                                                                                                                                                                                                                                                                                                                                                                                                                                                                                                                                                                                                                                                                                                                                                                                                                                                                                                                                                                                                                                                                                                                                                                                                                                                                                                                                                                                                                                                                                                                                                                                                                | -51%       | -1%        |                                                                                                                                                                                                                                                                                                                                                                                                                                                                                                                                                                                                                                                                                                                                                                                                                                                                                                                                                                                                                                                                                                                                                                                                                                                                                                                                                                                                                                                                                                                                                                                                                                                                                                                                                                                                                                                                                                                                                                                                                                                                                                                               |