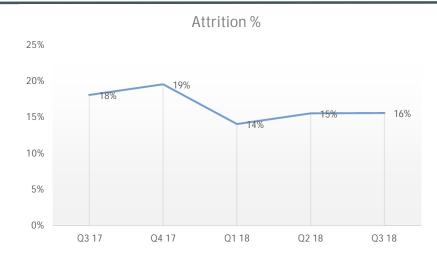

| 32.2      | 9%   | 25% | 111.7                     | 95.2      | 17% |
| Domestic- Products & Services   | 9.2       | 8.4                   | 8.2       | 10%  | 12% | 26.1                      | 25.1      | 4%  |
| Consolidated                    | 49.3      | 45.4                  | 40.4      | 9%   | 22% | 137.8                     | 120.3     | 15% |

<sup>\*</sup> Includes "exceptional Item" Interest income received on Income-Tax refund of 1.14 crore in NM of FY 2017-18 (of which Domestic relates to 0.65 crore and balance 0.49 crore relates to International), and 1.11 crores in NM of FY 2016-17 (relating to Domestic).



# Consolidated - Financials

**INR Crores** 



### **Revenue - by Quarter**



### **EBIDTA - by Quarter**







### Consolidated - Human Capital







### Diversity



### Head count mix





# Consolidated – ROCE & RONW









# Days Sales Outstanding











### International IT services - Financials



SONATA SOFTWARE

### **Revenue - by Quarter**



### **EBIDTA - by Quarter**



### Revenue \$ mn



### PAT - by Quarter 45.0 35.0 25.0 40.1 37.0 34.5 32.2 27.1 15.0 5.0 Q4-17 Q2-18 Q3-17 Q1-18 Q3-18



### International IT services – Revenue Mix







#### 100% 80% 55% 55% 57% 57% 60% 60% 40% 45% 45% 43% 43% 40% 20% 0% Q3 17 Q4 17 Q1 18 Q2 18 Q3 18

■ Offshore

■ Onsite

**Onsite / Offshore** 





### International IT services – Revenue by Competency











# IP Lead Revenue







### International IT services – Revenue by Customers





### **Revenue from Top Customers**



### No. of customers by Vertical

No. of custo