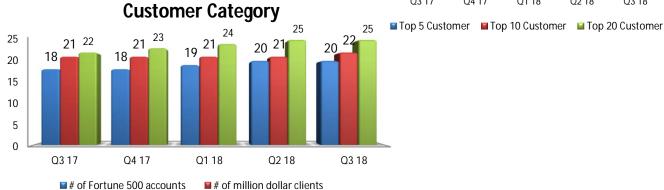

### International IT services – Revenue by Customers

### **Revenue from Top Customers**