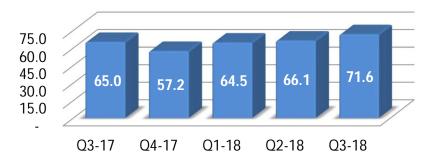

### **EBIDTA - by Quarter**

# Result Snapshot – Q3 FY 18

**INR Crores** 

| Description                     |           | For the Quarter ended |           |      |     | For the nine months ended |           |     |
|---------------------------------|-----------|-----------------------|-----------|------|-----|---------------------------|-----------|-----|
|                                 | 31-Dec-17 | 30-Sep-17             | 31-Dec-16 | QoQ  | YoY | 31-Dec-17                 | 31-Dec-16 | YoY |
| Revenues                        |           |                       |           |      |     |                           |           |     |
| International IT Services       | 240.8     | 234.6                 | 206.5     | 3%   | 17% | 686.7                     | 611.3     | 12% |
| Domestic- Products & Services   | 530.3     | 199.7                 | 374.9     | 166% | 41% | 1,158.1                   | 1,091.3   | 6%  |
| Consolidated                    | 766.7     | 426.9                 | 575.1     | 80%  | 33% | 1,828.1                   | 1,685.0   | 8%  |
| EBITDA                          |           |                       |           |      |     |                           |           |     |
| International IT Services       | 56.8      | 52.7                  | 50.8      | 8%   | 12% | 159.3                     | 148.2     | 7%  |
| Domestic- Products & Services * | 15.4      | 14.0                  | 14.8      | 10%  | 4%  | 44.6                      | 44.2      | 1%  |
| Consolidated *                  | 71.6      | 66.1                  | 65.0      | 8%   | 10% | 202.2                     | 190.5     | 6%  |
| PAT                             |           |                       |           |      |     |                           |           |     |
| International IT Services       | 40.1      | 37.0                  | 32.2      | 9%   | 25% | 111.7                     | 95.2      | 17% |
| Domestic- Products & Services   | 9.2       | 8.4                   | 8.2       | 10%  | 12% | 26.1                      | 25.1      | 4%  |
| Consolidated                    | 49.3      | 45.4                  | 40.4      | 9%   | 22% | 137.8                     | 120.3     | 15% |