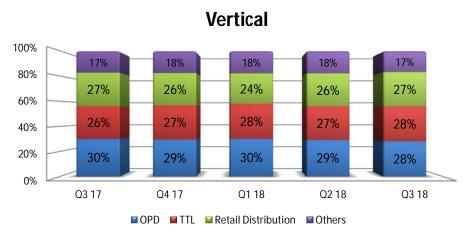

erest income received on Income-Tax refund of 1.14 crore in NM of FY 2017-18 (of which Domestic relates to 0.65 crore and balance 0.49 crore relates to International), and 1.11 crores in NM of FY 2016-17 (relating to Domestic).



# Consolidated - Financials

**INR Crores** 



### **Revenue - by Quarter**



### **EBIDTA - by Quarter**







### Consolidated - Human Capital







### Diversity



### Head count mix





# Consolidated – ROCE & RONW









# Days Sales Outstanding











### International IT services - Financials



SONATA SOFTWARE

### **Revenue - by Quarter**



### **EBIDTA - by Quarter**



### Revenue \$ mn



### PAT - by Quarter 45.0 35.0 25.0 40.1 37.0 34.5 32.2 27.1 15.0 5.0 Q4-17 Q2-18 Q3-17 Q1-18 Q3-18



### International IT services – Revenue Mix







#### 100% 80% 55% 55% 57% 57% 60% 60% 40% 45% 45% 43% 43% 40% 20% 0% Q3 17 Q4 17 Q1 18 Q2 18 Q3 18

■ Offshore

■ Onsite

**Onsite / Offshore** 





### International IT services – Revenue by Competency











# IP Lead Revenue







### International IT services – Revenue by Customers





### **Revenue from Top Customers**



### No. of customers by Vertical

No. of customers by Geo

Europe

Asia

ANZ, 8 Middle East

India





No. of Global 2000 customers



# Forward Cover Realization Rates/ Utilization









### Domestic Product & Services - Financials

SONATA SOFTWARE













# Pioneering with

# **PLATFORMATION**



### **CONTACT US:**

### **INVESTOR ENQUIRIES Karvy Consultants Ltd**

Tel: 91-80-2662 0003/4/5 Fax: 91-80-2662 1169 info@sonata-software.com

### **MEDI