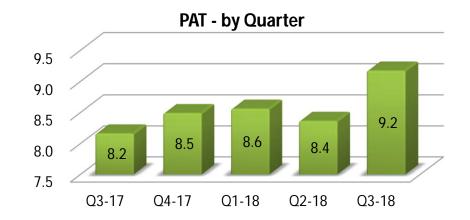

# Result Snapshot – Q3 FY 18

**INR Crores** 

| Description                     |           | For the Quarter ended |           |      |     | For the nine months ended |           |     |
|---------------------------------|-----------|-----------------------|-----------|------|-----|---------------------------|-----------|-----|
|                                 | 31-Dec-17 | 30-Sep-17             | 31-Dec-16 | QoQ  | YoY | 31-Dec-17                 | 31-Dec-16 | YoY |
| Revenues                        |           |                       |           |      |     |                           |           |     |
| International IT Services       | 240.8     | 234.6                 | 206.5     | 3%   | 17% | 686.7                     | 611.3     | 12% |
| Domestic- Products & Services   | 530.3     | 199.7                 | 374.9     | 166% | 41% | 1,158.1                   | 1,091.3   | 6%  |
| Consolidated                    | 766.7     | 426.9                 | 575.1     | 80%  | 33% | 1,828.1                   | 1,685.0   | 8%  |
| EBITDA                          |           |                       |           |      |     |                           |           |     |
| International IT Services       | 56.8      | 52.7                  | 50.8      | 8%   | 12% | 159.3                     | 148.2     | 7%  |
| Domestic- Products & Services * | 15.4      | 14.0                  | 14.8      | 10%  | 4%  | 44.6                      | 44.2      | 1%  |
| Consolidated *                  | 71.6      | 66.1                  | 65.0      | 8%   | 10% | 202.2                     | 190.5     | 6%  |
| PAT                             |           |                       |           |      |     |                           |           |     |
| International IT Services       | 40.1      | 37.0                  | 32.2      | 9%   | 25% | 111.7                     | 95.2      | 17% |
| Domestic- Products & Services   | 9.2       | 8.4                   | 8.2       | 10%  | 12% | 26.1                      | 25.1      | 4%  |
| Consolidated                    | 49.3      | 45.4                  | 40.4      | 9%   | 22% | 137.8                     | 120.3     | 15% |