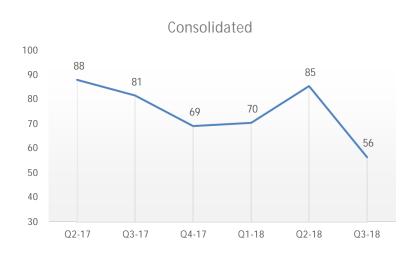

rvices   | 9.2       | 8.4                   | 8.2       | 10%  | 12% | 26.1                      | 25.1      | 4%  |
| Consolidated                    | 49.3      | 45.4                  | 40.4      | 9%   | 22% | 137.8                     | 120.3     | 15% |

<sup>\*</sup> Includes "exceptional Item" Interest income received on Income-Tax refund of 1.14 crore in NM of FY 2017-18 (of which Domestic relates to 0.65 crore and balance 0.49 crore relates to International), and 1.11 crores in NM of FY 2016-17 (relating to Domestic).



# Consolidated - Financials

**INR Crores** 



### **Revenue - by Quarter**



### **EBIDTA - by Quarter**







### Consolidated - Human Capital







### Diversity



### Head count mix





# Consolidated – ROCE & RONW









# Days Sales Outstanding











### International IT services - Financials



SONATA SOFTWARE

### **Revenue - by Quarter**



### **EBIDTA - by Quarter**



### Revenue \$ mn



### PAT - by Quarter 45.0 35.0 25.0 40.1 37.0 34.5 32.2 27.1 15.0 5.0 Q4-17 Q2-18 Q3-17 Q1-18 Q3-18



### International IT services – Revenue Mix







#### 100% 80% 55% 55% 57% 57% 60% 60% 40% 45% 45% 43% 43% 40% 20% 0% Q3 17 Q4 17 Q1 18 Q2 18 Q3 18

■ Offshore

■ Onsite

**Onsite / Offshore** 





### International IT services – Revenue by Competency











# IP Lead Revenue







### International IT services – Revenue by Customers





### **Revenue from Top Customers**



### No. of customers by Vertical

No. of customers by Geo

Europe

Asia

ANZ, 8 Middle East

India





No. of Global 2000 customers



# Forward Cover Rea