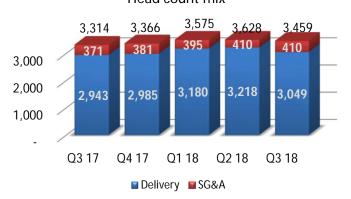

11.7                     | 95.2      | 17% |
| Domestic- Products & Services   | 9.2       | 8.4                   | 8.2       | 10%  | 12% | 26.1                      | 25.1      | 4%  |
| Consolidated                    | 49.3      | 45.4                  | 40.4      | 9%   | 22% | 137.8                     | 120.3     | 15% |

<sup>\*</sup> Includes "exceptional Item" Interest income received on Income-Tax refund of 1.14 crore in NM of FY 2017-18 (of which Domestic relates to 0.65 crore and balance 0.49 crore relates to International), and 1.11 crores in NM of FY 2016-17 (relating to Domestic).



# Consolidated - Financials

**INR Crores** 



### **Revenue - by Quarter**



### **EBIDTA - by Quarter**







### Consolidated - Human Capital







### Diversity



### Head count mix





# Consolidated – ROCE & RONW









# Days Sales Outstanding











### International IT services - Financials



SONATA SOFTWARE

### **Revenue - by Quarter**



### **EBIDTA - by Quarter**



### Revenue \$ mn



### PAT - by Quarter 45.0 35.0 25.0 40.1 37.0 34.5 32.2 27.1 15.0 5.0 Q4-17 Q2-18 Q3-17 Q1-18 Q3-18



### International IT services – Revenue Mix







#### 100% 80% 55% 55% 57% 57% 60% 60% 40% 45% 45% 43% 43% 40% 20% 0% Q3 17 Q4 17 Q1 18 Q2 18 Q3 18

■ Offshore

■ Onsite

**Onsite / Offshore** 





### International IT services – Revenue by Competency











# IP Lead Revenue







### International IT services – Revenue by Customers





### **Revenue from Top Customers**



### No. of customers by Vertical

No. of customers by Geo

Europe

Asia

ANZ, 8 Middl