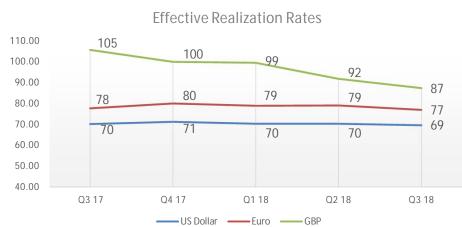

rvices - Financials



SONATA SOFTWARE

### **Revenue - by Quarter**



### **EBIDTA - by Quarter**



### Revenue \$ mn



### PAT - by Quarter 45.0 35.0 25.0 40.1 37.0 34.5 32.2 27.1 15.0 5.0 Q4-17 Q2-18 Q3-17 Q1-18 Q3-18



### International IT services – Revenue Mix







#### 100% 80% 55% 55% 57% 57% 60% 60% 40% 45% 45% 43% 43% 40% 20% 0% Q3 17 Q4 17 Q1 18 Q2 18 Q3 18

■ Offshore

■ Onsite

**Onsite / Offshore** 





### International IT services – Revenue by Competency











# IP Lead Revenue







### International IT services – Revenue by Customers





### **Revenue from Top Customers**



### No. of customers by Vertical

No. of customers by Geo

Europe

Asia

ANZ, 8 Middle East

India





No. of Global 2000 customers



# Forward Cover Realization Rates/ Utilization









### Domestic Product & Services - Financials

SONATA SOFTWARE













# Pioneering with

# **PLATFORMATION**



### **CONTACT US:**

### **INVESTOR ENQUIRIES Karvy Consultants Ltd**

Tel: 91-80-2662 0003/4/5 Fax: 91-80-2662 1169 info@sonata-software.com

### **MEDIA ENQUIRIES Anoop Janardanan**

Tel: 91-80-6778-2392 Fax: 91-80-2661 0972

anoop.j@sonata-software.com