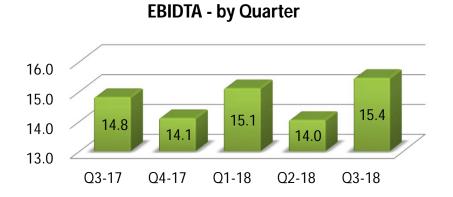

### **EBIDTA - by Quarter**

# Result Snapshot – Q3 FY 18

**INR Crores** 

| Description                     |           | For the Quarter ended |           |      |     | For the nine months ended |           |     |
|---------------------------------|-----------|-----------------------|-----------|------|-----|---------------------------|-----------|-----|
|                                 | 31-Dec-17 | 30-Sep-17             | 31-Dec-16 | QoQ  | YoY | 31-Dec-17                 | 31-Dec-16 | YoY |
| Revenues                        |           |                       |           |      |     |                           |           |     |
| International IT Services       | 240.8     | 234.6                 | 206.5     | 3%   | 17% | 686.7                     | 611.3     | 12% |
| Domestic- Products & Services   | 530.3     | 199.7                 | 374.9     | 166% | 41% | 1,158.1                   | 1,091.3   | 6%  |
| Consolidated                    | 766.7     | 426.9                 | 575.1     | 80%  | 33% | 1,828.1                   | 1,685.0   | 8%  |
| EBITDA                          |           |                       |           |      |     |                           |           |     |
| International IT Services       | 56.8      | 52.7                  | 50.8      | 8%   | 12% | 159.3                     | 148.2     | 7%  |
| Domestic- Products & Services * | 15.4      | 14.0                  | 14.8      | 10%  | 4%  | 44.6                      | 44.2      | 1%  |
| Consolidated *                  | 71.6      | 66.1                  | 65.0      | 8%   | 10% | 202.2                     | 190.5     | 6%  |
| PAT                             |           |                       |           |      |     |                           |           |     |
| International IT Services       | 40.1      | 37.0                  | 32.2      | 9%   | 25% | 111.7                     | 95.2      | 17% |
| Domestic- Products & Services   | 9.2       | 8.4                   | 8.2       | 10%  | 12% | 26.1                      | 25.1      | 4%  |
| Consolidated                    | 49.3      | 45.4                  | 40.4      | 9%   | 22% | 137.8                     | 120.3     | 15% |