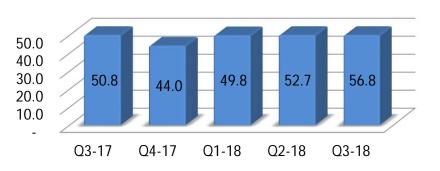

| 49.3      | 45.4                  | 40.4      | 9%   | 22% | 137.8                     | 120.3     | 15% |

<sup>\*</sup> Includes "exceptional Item" Interest income received on Income-Tax refund of 1.14 crore in NM of FY 2017-18 (of which Domestic relates to 0.65 crore and balance 0.49 crore relates to International), and 1.11 crores in NM of FY 2016-17 (relating to Domestic).



# Consolidated - Financials

**INR Crores** 



### **Revenue - by Quarter**



### **EBIDTA - by Quarter**







### Consolidated - Human Capital







### Diversity



### Head count mix





# Consolidated – ROCE & RONW









# Days Sales Outstanding











### International IT services - Financials



SONATA SOFTWARE

### **Revenue - by Quarter**



### **EBIDTA - by Quarter**



### Revenue \$ mn



### PAT - by Quarter 45.0 35.0 25.0 40.1 37.0 34.5 32.2 27.1 15.0 5.0 Q4-17 Q2-18 Q3-17 Q1-18 Q3-18



### International IT services – Revenue Mix







#### 100% 80% 55% 55% 57% 57% 60% 60% 40% 45% 45% 43% 43% 40% 20% 0% Q3 17 Q4 17 Q1 18 Q2 18 Q3 18

■ Offshore

■ Onsite

**Onsite / Offshore** 





### International IT services – Revenue by Competency











# IP Lead Revenue







### International IT services – Revenue by Customers





### **Revenue from Top Customers**



### No. of customers by Vertical

No. of customers by Geo

Europe

Asia

ANZ, 8 Middle East

India





No. of Global 2000 customers



# Forward Cover Realization Rates/ Utilization









### Domestic Product & Services - Financials

SONATA SOFTWARE













# Pioneering with

#