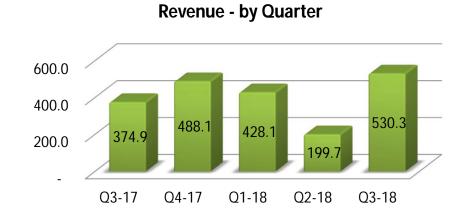

### **Revenue - by Quarter**

# Result Snapshot – Q3 FY 18

**INR Crores** 

| Description                     |           | For the Quarter ended |           |      |     | For the nine months ended |           |     |
|---------------------------------|-----------|-----------------------|-----------|------|-----|---------------------------|-----------|-----|
|                                 | 31-Dec-17 | 30-Sep-17             | 31-Dec-16 | QoQ  | YoY | 31-Dec-17                 | 31-Dec-16 | YoY |
| Revenues                        |           |                       |           |      |     |                           |           |     |
| International IT Services       | 240.8     | 234.6                 | 206.5     | 3%   | 17% | 686.7                     | 611.3     | 12% |
| Domestic- Products & Services   | 530.3     | 199.7                 | 374.9     | 166% | 41% | 1,158.1                   | 1,091.3   | 6%  |
| Consolidated                    | 766.7     | 426.9                 | 575.1     | 80%  | 33% | 1,828.1                   | 1,685.0   | 8%  |
| EBITDA                          |           |                       |           |      |     |                           |           |     |
| International IT Services       | 56.8      | 52.7                  | 50.8      | 8%   | 12% | 159.3                     | 148.2     | 7%  |
| Domestic- Products & Services * | 15.4      | 14.0                  | 14.8      | 10%  | 4%  | 44.6                      | 44.2      | 1%  |
| Consolidated *                  | 71.6      | 66.1                  | 65.0      | 8%   | 10% | 202.2                     | 190.5     | 6%  |
| PAT                             |           |                       |           |      |     |                           |           |     |
| International IT Services       | 40.1      | 37.0                  | 32.2      | 9%   | 25% | 111.7                     | 95.2      | 17% |
| Domestic- Products & Services   | 9.2       | 8.4                   | 8.2       | 10%  | 12% | 26.1                      | 25.1      | 4%  |
| Consolidated                    | 49.3      | 45.4                  | 40.4      | 9%   | 22% | 137.8                     | 120.3     | 15% |