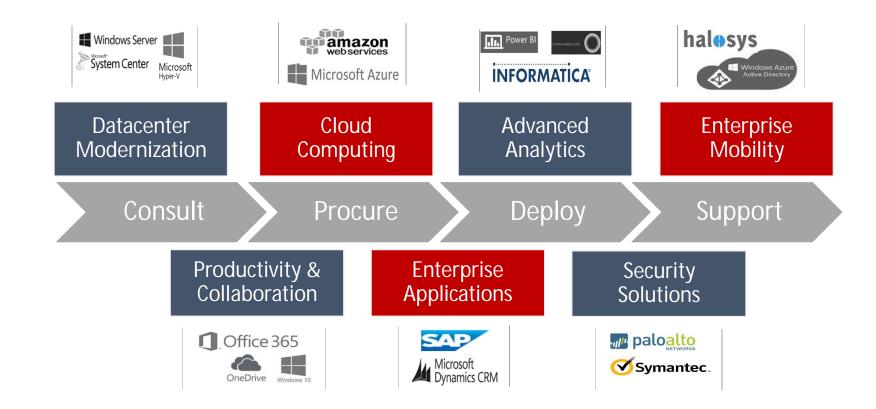

# Sonata Platform based Technology

- Ready -Industry Platform IP
- Accelerate ISV Partner Platform
- Custom Platform

### **Growth Engines led**

- Vertical
- IP led
- Alliance Led
- Existing Customer Led
- Digital Infrastructure

Industry specific Digital Transformation thru Platforms
Open , Connected, Scalable, Intelligent Businesses

# Execution – Proprietary Methodology to enable Platforms

### Sonata READY

 End-to-end, industryspecific Sonata digital business platform IP

Omni channel reservation system for a large Australian rail network built on Rezopia platform

### Sonata ACCELERATE

 Popular horizontal ISV partner platforms with Sonata adding required functionality

Cortana Intelligence

SAP Hybris (v)

Retail store and e-Comm integration for a US fashion brand using Dynamics retail platform

### Sonata CUSTOM

 Sonata engineers custom platforms that deliver unique digital capability and scalability

### **RAPID**

DevOps & CloudOps Platform

halosys

Unified Enterprise Mobility Platform

Enabled a US-based travel company innovate on membership-based business models

# Execution – Enabling Digital Platform Infrastructure

Core Enterprise Infrastructure migration to Cloud Platforms for cost optimization Leading Brewery Company

Patient care enhancement thru collaborative work tools for doctors Leading Hospital Chain

### **Execution - Strong Alliances**

- Gold Partner for 13 Competencies including ERP, Analytics, Cloud, Productivity & Communications.
- 3 Industry specific IP live on Microsoft AppSource Brick & Click Retail, Modern Distribution and Rezopia. GISV status.
- Select ISV Dev Centre Partner with unique Dynamics Operations & CRM capability
- Country Partner of Year India 2013,15,16. Industry Partner of Year US 2015.

### Halosys

- Unified Enterprise Mobility **Platform**
- Integrated to Sonata industry specific platform IP to extend their mobile capability
- Pre-built industry specific Apps - Shopping, Mass Distribution, Travel Assistant