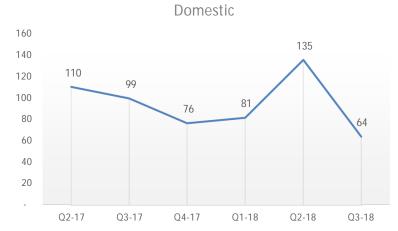

es   | 9.2       | 8.4                   | 8.2       | 10%  | 12% | 26.1                      | 25.1      | 4%  |
| Consolidated                    | 49.3      | 45.4                  | 40.4      | 9%   | 22% | 137.8                     | 120.3     | 15% |

<sup>\*</sup> Includes "exceptional Item" Interest income received on Income-Tax refund of 1.14 crore in NM of FY 2017-18 (of which Domestic relates to 0.65 crore and balance 0.49 crore relates to International), and 1.11 crores in NM of FY 2016-17 (relating to Domestic).



# Consolidated - Financials

**INR Crores** 



### **Revenue - by Quarter**



### **EBIDTA - by Quarter**







### Consolidated - Human Capital







### Diversity



### Head count mix





# Consolidated – ROCE & RONW









# Days Sales Outstanding











### International IT services - Financials



SONATA SOFTWARE

### **Revenue - by Quarter**



### **EBIDTA - by Quarter**



### Revenue \$ mn



### PAT - by Quarter 45.0 35.0 25.0 40.1 37.0 34.5 32.2 27.1 15.0 5.0 Q4-17 Q2-18 Q3-17 Q1-18 Q3-18



### International IT services – Revenue Mix







#### 100% 80% 55% 55% 57% 57% 60% 60% 40% 45% 45% 43% 43% 40% 20% 0% Q3 17 Q4 17 Q1 18 Q2 18 Q3 18

■ Offshore

■ Onsite

**Onsite / Offshore** 





### International IT services – Revenue by Competency











# IP Lead Revenue







### International IT services – Revenue by Customers





### **Revenue from Top Customers**



### No. of customers by Vertical

No. of customers by Geo

Europe

Asia

ANZ, 8 Middle East

India





No. of Global 2000 customers



# Forward Cover Realiza