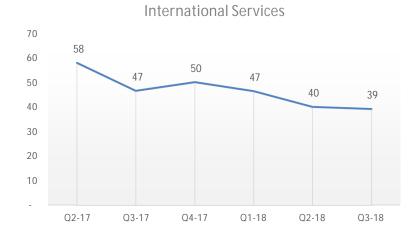

ices   | 9.2       | 8.4                   | 8.2       | 10%  | 12% | 26.1                      | 25.1      | 4%  |
| Consolidated                    | 49.3      | 45.4                  | 40.4      | 9%   | 22% | 137.8                     | 120.3     | 15% |

<sup>\*</sup> Includes "exceptional Item" Interest income received on Income-Tax refund of 1.14 crore in NM of FY 2017-18 (of which Domestic relates to 0.65 crore and balance 0.49 crore relates to International), and 1.11 crores in NM of FY 2016-17 (relating to Domestic).



# Consolidated - Financials

**INR Crores** 



### **Revenue - by Quarter**



### **EBIDTA - by Quarter**







### Consolidated - Human Capital







### Diversity



### Head count mix





# Consolidated – ROCE & RONW









# Days Sales Outstanding











### International IT services - Financials



SONATA SOFTWARE

### **Revenue - by Quarter**



### **EBIDTA - by Quarter**



### Revenue \$ mn



### PAT - by Quarter 45.0 35.0 25.0 40.1 37.0 34.5 32.2 27.1 15.0 5.0 Q4-17 Q2-18 Q3-17 Q1-18 Q3-18



### International IT services – Revenue Mix







#### 100% 80% 55% 55% 57% 57% 60% 60% 40% 45% 45% 43% 43% 40% 20% 0% Q3 17 Q4 17 Q1 18 Q2 18 Q3 18

■ Offshore

■ Onsite

**Onsite / Offshore** 





### International IT services – Revenue by Competency











# IP Lead Revenue







### International IT services – Revenue by Customers





### **Revenue from Top Customers**



### No. of customers by Vertical

No. of customers by Geo

Europe

Asia

ANZ, 8 Middle East

India





No. of Global 2000 customers



# Forward Cover Reali