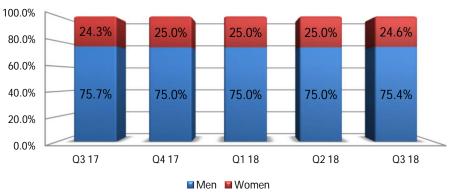

| 9%   | 25% | 111.7                     | 95.2      | 17% |
| Domestic- Products & Services   | 9.2       | 8.4                   | 8.2       | 10%  | 12% | 26.1                      | 25.1      | 4%  |
| Consolidated                    | 49.3      | 45.4                  | 40.4      | 9%   | 22% | 137.8                     | 120.3     | 15% |

<sup>\*</sup> Includes "exceptional Item" Interest income received on Income-Tax refund of 1.14 crore in NM of FY 2017-18 (of which Domestic relates to 0.65 crore and balance 0.49 crore relates to International), and 1.11 crores in NM of FY 2016-17 (relating to Domestic).



# Consolidated - Financials

**INR Crores** 



### **Revenue - by Quarter**



### **EBIDTA - by Quarter**







### Consolidated - Human Capital







### Diversity



### Head count mix





# Consolidated – ROCE & RONW









# Days Sales Outstanding











### International IT services - Financials



SONATA SOFTWARE

### **Revenue - by Quarter**



### **EBIDTA - by Quarter**



### Revenue \$ mn



### PAT - by Quarter 45.0 35.0 25.0 40.1 37.0 34.5 32.2 27.1 15.0 5.0 Q4-17 Q2-18 Q3-17 Q1-18 Q3-18



### International IT services – Revenue Mix







#### 100% 80% 55% 55% 57% 57% 60% 60% 40% 45% 45% 43% 43% 40% 20% 0% Q3 17 Q4 17 Q1 18 Q2 18 Q3 18

■ Offshore

■ Onsite

**Onsite / Offshore** 





### International IT services – Revenue by Competency











# IP Lead Revenue







### International IT services – Revenue by Customers





### **Revenue from Top Customers**



### No. of customers by Vertical

No. of customers by Geo

Euro