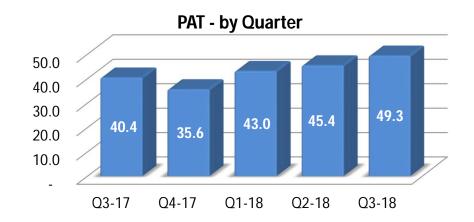

### PAT - by Quarter 45.0 35.0 25.0 40.1 37.0 34.5 32.2 27.1 15.0 5.0 Q4-17 Q2-18 Q3-17 Q1-18 Q3-18

# Result Snapshot – Q3 FY 18

**INR Crores** 

| Description                     |           | For the Quarter ended |           |      |     | For the nine months ended |           |     |
|---------------------------------|-----------|-----------------------|-----------|------|-----|---------------------------|-----------|-----|
|                                 | 31-Dec-17 | 30-Sep-17             | 31-Dec-16 | QoQ  | YoY | 31-Dec-17                 | 31-Dec-16 | YoY |
| Revenues                        |           |                       |           |      |     |                           |           |     |
| International IT Services       | 240.8     | 234.6                 | 206.5     | 3%   | 17% | 686.7                     | 611.3     | 12% |
| Domestic- Products & Services   | 530.3     | 199.7                 | 374.9     | 166% | 41% | 1,158.1                   | 1,091.3   | 6%  |
| Consolidated                    | 766.7     | 426.9                 | 575.1     | 80%  | 33% | 1,828.1                   | 1,685.0   | 8%  |
| EBITDA                          |           |                       |           |      |     |                           |           |     |
| International IT Services       | 56.8      | 52.7                  | 50.8      | 8%   | 12% | 159.3                     | 148.2     | 7%  |
| Domestic- Products & Services * | 15.4      | 14.0                  | 14.8      | 10%  | 4%  | 44.6                      | 44.2      | 1%  |
| Consolidated *                  | 71.6      | 66.1                  | 65.0      | 8%   | 10% | 202.2                     | 190.5     | 6%  |
| PAT                             |           |                       |           |      |     |                           |           |     |
| International IT Services       | 40.1      | 37.0                  | 32.2      | 9%   | 25% | 111.7                     | 95.2      | 17% |
| Domestic- Products & Services   | 9.2       | 8.4                   | 8.2       | 10%  | 12% | 26.1                      | 25.1      | 4%  |
| Consolidated                    | 49.3      | 45.4                  | 40.4      | 9%   | 22% | 137.8                     | 120.3     | 15% |