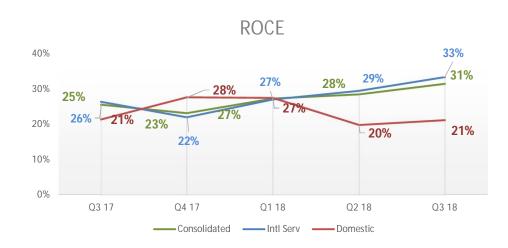

| 17% |
| Domestic- Products & Services   | 9.2       | 8.4                   | 8.2       | 10%  | 12% | 26.1                      | 25.1      | 4%  |
| Consolidated                    | 49.3      | 45.4                  | 40.4      | 9%   | 22% | 137.8                     | 120.3     | 15% |

<sup>\*</sup> Includes "exceptional Item" Interest income received on Income-Tax refund of 1.14 crore in NM of FY 2017-18 (of which Domestic relates to 0.65 crore and balance 0.49 crore relates to International), and 1.11 crores in NM of FY 2016-17 (relating to Domestic).



# Consolidated - Financials

**INR Crores** 



### **Revenue - by Quarter**



### **EBIDTA - by Quarter**







### Consolidated - Human Capital







### Diversity



### Head count mix





# Consolidated – ROCE & RONW









# Days Sales Outstanding











### International IT services - Financials



SONATA SOFTWARE

### **Revenue - by Quarter**



### **EBIDTA - by Quarter**



### Revenue \$ mn



### PAT - by Quarter 45.0 35.0 25.0 40.1 37.0 34.5 32.2 27.1 15.0 5.0 Q4-17 Q2-18 Q3-17 Q1-18 Q3-18



### International IT services – Revenue Mix







#### 100% 80% 55% 55% 57% 57% 60% 60% 40% 45% 45% 43% 43% 40% 20% 0% Q3 17 Q4 17 Q1 18 Q2 18 Q3 18

■ Offshore

■ Onsite

**Onsite / Offshore** 





### International IT services – Revenue by Competency











# IP Lead Revenue







### International IT services – Revenue by Customers





### **Revenue from Top Customers**



### No. of customers by Vertical

No. of customers by Geo

Europe

Asia

ANZ, 8 Middle East

India





No. of Global 200