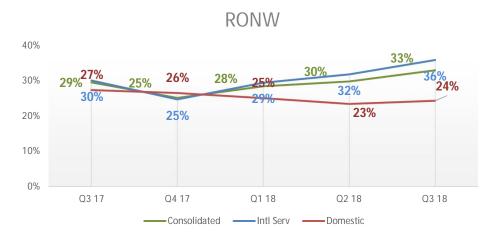

17% |
| Domestic- Products & Services   | 9.2       | 8.4                   | 8.2       | 10%  | 12% | 26.1                      | 25.1      | 4%  |
| Consolidated                    | 49.3      | 45.4                  | 40.4      | 9%   | 22% | 137.8                     | 120.3     | 15% |

<sup>\*</sup> Includes "exceptional Item" Interest income received on Income-Tax refund of 1.14 crore in NM of FY 2017-18 (of which Domestic relates to 0.65 crore and balance 0.49 crore relates to International), and 1.11 crores in NM of FY 2016-17 (relating to Domestic).



# Consolidated - Financials

**INR Crores** 



### **Revenue - by Quarter**



### **EBIDTA - by Quarter**







### Consolidated - Human Capital







### Diversity



### Head count mix





# Consolidated – ROCE & RONW









# Days Sales Outstanding











### International IT services - Financials



SONATA SOFTWARE

### **Revenue - by Quarter**



### **EBIDTA - by Quarter**



### Revenue \$ mn



### PAT - by Quarter 45.0 35.0 25.0 40.1 37.0 34.5 32.2 27.1 15.0 5.0 Q4-17 Q2-18 Q3-17 Q1-18 Q3-18



### International IT services – Revenue Mix







#### 100% 80% 55% 55% 57% 57% 60% 60% 40% 45% 45% 43% 43% 40% 20% 0% Q3 17 Q4 17 Q1 18 Q2 18 Q3 18

■ Offshore

■ Onsite

**Onsite / Offshore** 





### International IT services – Revenue by Competency











# IP Lead Revenue







### International IT services – Revenue by Customers





### **Revenue from Top Customers**



### No. of customers by Vertical

No. of customers by Geo

Europe

Asia

ANZ, 8 Middle East

India





No. of Global 2000