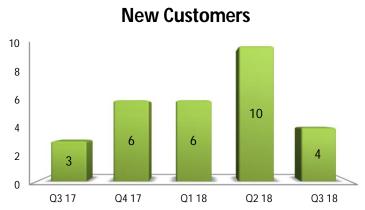

### International IT services – Revenue by Customers

### **Revenue from Top Customers**