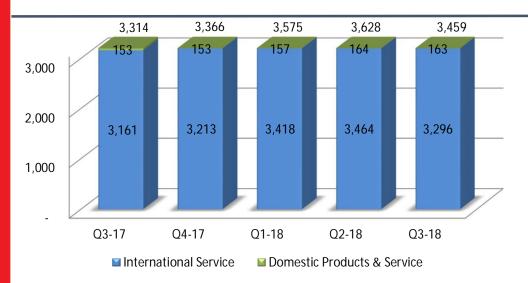

| 32.2      | 9%   | 25% | 111.7                     | 95.2      | 17% |
| Domestic- Products & Services   | 9.2       | 8.4                   | 8.2       | 10%  | 12% | 26.1                      | 25.1      | 4%  |
| Consolidated                    | 49.3      | 45.4                  | 40.4      | 9%   | 22% | 137.8                     | 120.3     | 15% |

<sup>\*</sup> Includes "exceptional Item" Interest income received on Income-Tax refund of 1.14 crore in NM of FY 2017-18 (of which Domestic relates to 0.65 crore and balance 0.49 crore relates to International), and 1.11 crores in NM of FY 2016-17 (relating to Domestic).



# Consolidated - Financials

**INR Crores** 



### **Revenue - by Quarter**



### **EBIDTA - by Quarter**







### Consolidated - Human Capital







### Diversity



### Head count mix





# Consolidated – ROCE & RONW









# Days Sales Outstanding











### International IT services - Financials



SONATA SOFTWARE

### **Revenue - by Quarter**



### **EBIDTA - by Quarter**



### Revenue \$ mn



### PAT - by Quarter 45.0 35.0 25.0 40.1 37.0 34.5 32.2 27.1 15.0 5.0 Q4-17 Q2-18 Q3-17 Q1-18 Q3-18



### International IT services – Revenue Mix







#### 100% 80% 55% 55% 57% 57% 60% 60% 40% 45% 45% 43% 43% 40% 20% 0% Q3 17 Q4 17 Q1 18 Q2 18 Q3 18

■ Offshore

■ Onsite

**Onsite / Offshore** 





### International IT services – Revenue by Competency











# IP Lead Revenue







### International IT services – Revenue by Customers





### **Revenue from Top Customers**



### No. of customers by Vertical

No. of cus