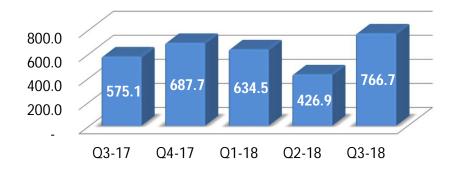

### **Revenue - by Quarter**

# Result Snapshot – Q3 FY 18

**INR Crores** 

| Description                     |           | For the Quarter ended |           |      |     | For the nine months ended |           |     |
|---------------------------------|-----------|-----------------------|-----------|------|-----|---------------------------|-----------|-----|
|                                 | 31-Dec-17 | 30-Sep-17             | 31-Dec-16 | QoQ  | YoY | 31-Dec-17                 | 31-Dec-16 | YoY |
| Revenues                        |           |                       |           |      |     |                           |           |     |
| International IT Services       | 240.8     | 234.6                 | 206.5     | 3%   | 17% | 686.7                     | 611.3     | 12% |
| Domestic- Products & Services   | 530.3     | 199.7                 | 374.9     | 166% | 41% | 1,158.1                   | 1,091.3   | 6%  |
| Consolidated                    | 766.7     | 426.9                 | 575.1     | 80%  | 33% | 1,828.1                   | 1,685.0   | 8%  |
| EBITDA                          |           |                       |           |      |     |                           |           |     |
| International IT Services       | 56.8      | 52.7                  | 50.8      | 8%   | 12% | 159.3                     | 148.2     | 7%  |
| Domestic- Products & Services * | 15.4      | 14.0                  | 14.8      | 10%  | 4%  | 44.6                      | 44.2      | 1%  |
| Consolidated *                  | 71.6      | 66.1                  | 65.0      | 8%   | 10% | 202.2                     | 190.5     | 6%  |
| PAT                             |           |                       |           |      |     |                           |           |     |
| International IT Services       | 40.1      | 37.0                  | 32.2      | 9%   | 25% | 111.7                     | 95.2      | 17% |
| Domestic- Products & Services   | 9.2       | 8.4                   | 8.2       | 10%  | 12% | 26.1                      | 25.1      | 4%  |
| Consolidated                    | 49.3      | 45.4                  | 40.4      | 9%   | 22% | 137.8                     | 120.3     | 15% |