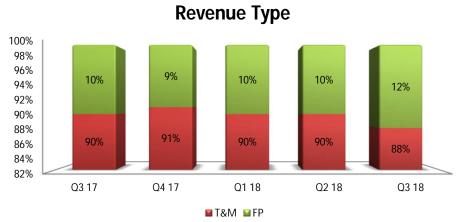

to International), and 1.11 crores in NM of FY 2016-17 (relating to Domestic).



# Consolidated - Financials

**INR Crores** 



### **Revenue - by Quarter**



### **EBIDTA - by Quarter**







### Consolidated - Human Capital







### Diversity



### Head count mix





# Consolidated – ROCE & RONW









# Days Sales Outstanding











### International IT services - Financials



SONATA SOFTWARE

### **Revenue - by Quarter**



### **EBIDTA - by Quarter**



### Revenue \$ mn



### PAT - by Quarter 45.0 35.0 25.0 40.1 37.0 34.5 32.2 27.1 15.0 5.0 Q4-17 Q2-18 Q3-17 Q1-18 Q3-18



### International IT services – Revenue Mix







#### 100% 80% 55% 55% 57% 57% 60% 60% 40% 45% 45% 43% 43% 40% 20% 0% Q3 17 Q4 17 Q1 18 Q2 18 Q3 18

■ Offshore

■ Onsite

**Onsite / Offshore** 





### International IT services – Revenue by Competency











# IP Lead Revenue







### International IT services – Revenue by Customers





### **Revenue from Top Customers**



### No. of customers by Vertical

No. of customers by Geo

Europe

Asia

ANZ, 8 Middle East

India





No. of Global 2000 customers



# Forward Cover Realization Rates/ Utilization









### Domestic Product & Services - Financials

SONATA SOFTWARE













# Pioneering with

# **PLATFORMATION**



### **CONTACT US:**

### **INVESTOR ENQUIRIES Karvy Consultants Ltd**

Tel: 91-80-2662 0003/4/5 Fax: 91-80-2662 1169 info@sonata-software.com

### **MEDIA ENQUIRIES Anoop Janardanan**

Tel: 91-80-6778-2392 Fax: 91-80-2661 0972

anoop.j@sonata-software.com