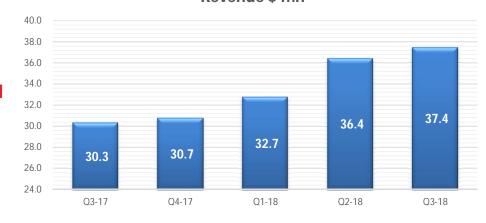

49.3      | 45.4                  | 40.4      | 9%   | 22% | 137.8                     | 120.3     | 15% |

<sup>\*</sup> Includes "exceptional Item" Interest income received on Income-Tax refund of 1.14 crore in NM of FY 2017-18 (of which Domestic relates to 0.65 crore and balance 0.49 crore relates to International), and 1.11 crores in NM of FY 2016-17 (relating to Domestic).



# Consolidated - Financials

**INR Crores** 



### **Revenue - by Quarter**



### **EBIDTA - by Quarter**







### Consolidated - Human Capital







### Diversity



### Head count mix





# Consolidated – ROCE & RONW









# Days Sales Outstanding











### International IT services - Financials



SONATA SOFTWARE

### **Revenue - by Quarter**



### **EBIDTA - by Quarter**



### Revenue \$ mn



### PAT - by Quarter 45.0 35.0 25.0 40.1 37.0 34.5 32.2 27.1 15.0 5.0 Q4-17 Q2-18 Q3-17 Q1-18 Q3-18



### International IT services – Revenue Mix







#### 100% 80% 55% 55% 57% 57% 60% 60% 40% 45% 45% 43% 43% 40% 20% 0% Q3 17 Q4 17 Q1 18 Q2 18 Q3 18

■ Offshore

■ Onsite

**Onsite / Offshore** 





### International IT services – Revenue by Competency











# IP Lead Revenue







### International IT services – Revenue by Customers





### **Revenue from Top Customers**



### No. of customers by Vertical

No. of customers by Geo

Europe

Asia

ANZ, 8 Middle East

India





No. of Global 2000 customers



# Forward Cover Realization Rates/ Utilization









### Domestic Product & Services - Financials

SONATA SOFTWARE













# Pioneering with

# **PLATFORMATION**