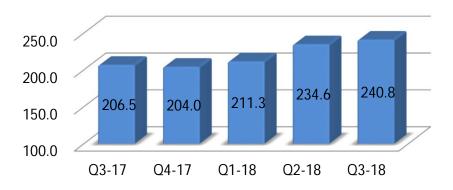

5.1      | 4%  |
| Consolidated                    | 49.3      | 45.4                  | 40.4      | 9%   | 22% | 137.8                     | 120.3     | 15% |

<sup>\*</sup> Includes "exceptional Item" Interest income received on Income-Tax refund of 1.14 crore in NM of FY 2017-18 (of which Domestic relates to 0.65 crore and balance 0.49 crore relates to International), and 1.11 crores in NM of FY 2016-17 (relating to Domestic).



# Consolidated - Financials

**INR Crores** 



### **Revenue - by Quarter**



### **EBIDTA - by Quarter**







### Consolidated - Human Capital







### Diversity



### Head count mix





# Consolidated – ROCE & RONW









# Days Sales Outstanding











### International IT services - Financials



SONATA SOFTWARE

### **Revenue - by Quarter**



### **EBIDTA - by Quarter**



### Revenue \$ mn



### PAT - by Quarter 45.0 35.0 25.0 40.1 37.0 34.5 32.2 27.1 15.0 5.0 Q4-17 Q2-18 Q3-17 Q1-18 Q3-18



### International IT services – Revenue Mix







#### 100% 80% 55% 55% 57% 57% 60% 60% 40% 45% 45% 43% 43% 40% 20% 0% Q3 17 Q4 17 Q1 18 Q2 18 Q3 18

■ Offshore

■ Onsite

**Onsite / Offshore** 





### International IT services – Revenue by Competency











# IP Lead Revenue







### International IT services – Revenue by Customers





### **Revenue from Top Customers**



### No. of customers by Vertical

No. of customers by Geo

Europe

Asia

ANZ, 8 Middle East

India





No. of Global 2000 customers



# Forward Cover Realization Rates/ Utilization









### Domestic Product & Services - Financials

SONATA SOFTWARE