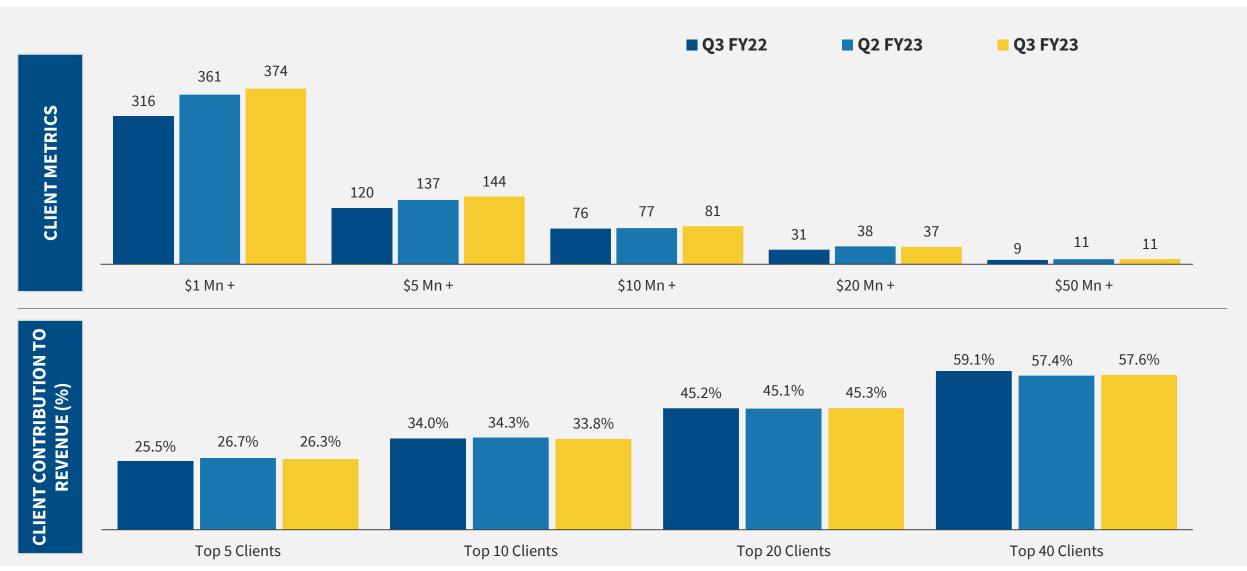

comparison to prior period unless stated otherwise.

## Introducing LTIMindtree



Revenue

~\$4.0B

Last twelve months



**Employees** 

~90,000

Highly talented & entrepreneurial professionals



**Clients** 

700+

Leading global enterprises



**Presence** 

30+

Countries across 5 continents

Two Industry - acclaimed challengers come together to become the "LEADER"



#### We are Tier-1 Digital Engineering Powerhouse



Born Digital

Deep Domain Expertise

Diversified End to End Offerings



Client Penetration & Stickiness

**Full Stack Accounts** 

**Gain Market Share** 



**Global Talent Pool** 

Industry Leading Growth & Profitability

Maximize Value : Clients, Talent and Investors



#### Q3 FY23 Financials











#### **Resilient Portfolio**





## **Client Composition**





## **Employee Metrics**





## **Key Deal Wins**



# Leading Digital marketplace for automotive industry

Selected LTIMindtree to lead as digital transformation partner for consolidation of all digital initiatives



#### Leading North American public utility company

Chosen LTIMindtree as a strategic long term partner for Infrastructure & Cloud Managed Services.



#### Energy and Utility company

Partnered with LTIMindtree to lead their Digital transformation journey towards Green Energy



#### North American Energy company

Selected LTIMindtree for a multiyear deal involving Data, Cloud enablement and Infra and Managed services.



#### **Sustainability Framework & Alignment with SDGs**



#### **Education**







#### **Empowerment**







#### **Environment**







#### **Bu