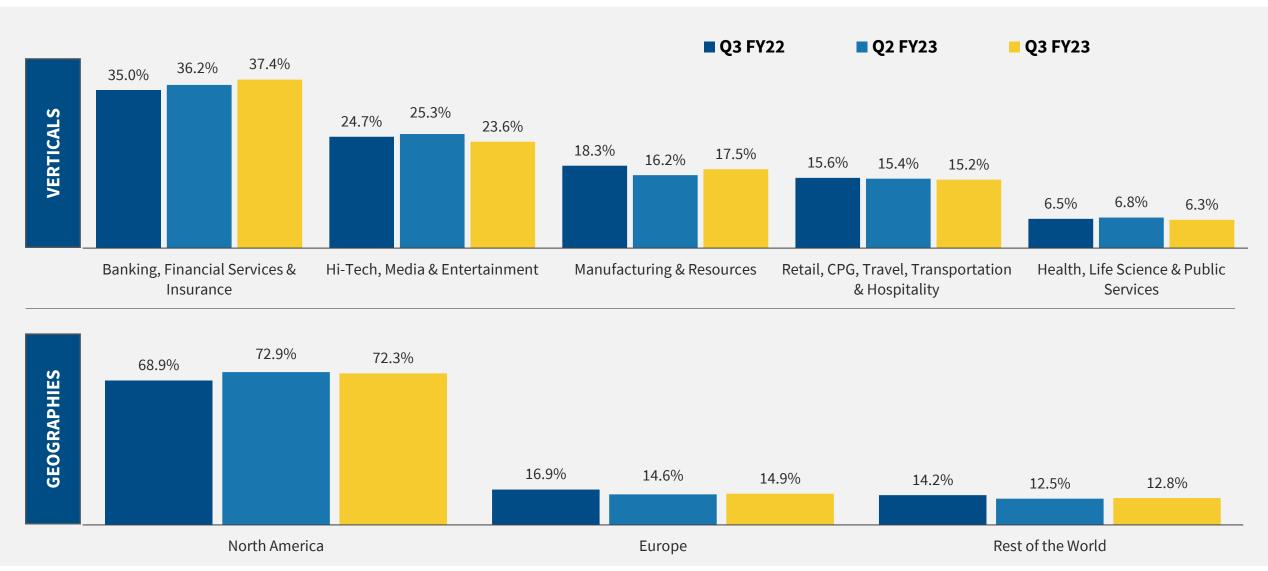

d entity LTIMindtree including comparison to prior period unless stated otherwise.

## Introducing LTIMindtree



Revenue

~\$4.0B

Last twelve months



**Employees** 

~90,000

Highly talented & entrepreneurial professionals



**Clients** 

700+

Leading global enterprises



**Presence** 

30+

Countries across 5 continents

Two Industry - acclaimed challengers come together to become the "LEADER"



#### We are Tier-1 Digital Engineering Powerhouse



Born Digital

Deep Domain Expertise

Diversified End to End Offerings



Client Penetration & Stickiness

**Full Stack Accounts** 

**Gain Market Share** 



**Global Talent Pool** 

Industry Leading Growth & Profitability

Maximize Value : Clients, Talent and Investors



#### Q3 FY23 Financials











#### **Resilient Portfolio**





## **Client Composition**





## **Employee Metrics**





## **Key Deal Wins**



# Leading Digital marketplace for automotive industry

Selected LTIMindtree to lead as digital transformation partner for consolidation of all digital initiatives



#### Leading North American public utility company

Chosen LTIMindtree as a strategic long term partner for Infrastructure & Cloud Managed Services.



#### Energy and Utility company

Partnered with LTIMindtree to lead their Digital transformation journey towards Green Energy



#### North American Energy company

Selected LTIMindtree for a multiyear deal involving Data, Cloud enablement and Infra and Managed services.



#### **Sustainability Framework & Alignment with SDGs**



#### **Education**







#### **Empowerment**







#### *