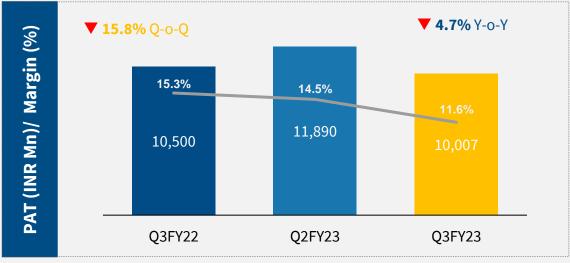

n represent numbers of the combined entity LTIMindtree including comparison to prior period unless stated otherwise.

## Introducing LTIMindtree



Revenue

~\$4.0B

Last twelve months



**Employees** 

~90,000

Highly talented & entrepreneurial professionals



**Clients** 

700+

Leading global enterprises



**Presence** 

30+

Countries across 5 continents

Two Industry - acclaimed challengers come together to become the "LEADER"



#### We are Tier-1 Digital Engineering Powerhouse



Born Digital

Deep Domain Expertise

Diversified End to End Offerings



Client Penetration & Stickiness

**Full Stack Accounts** 

**Gain Market Share** 



**Global Talent Pool** 

Industry Leading Growth & Profitability

Maximize Value : Clients, Talent and Investors



#### Q3 FY23 Financials











#### **Resilient Portfolio**





## **Client Composition**





## **Employee Metrics**





## **Key Deal Wins**



# Leading Digital marketplace for automotive industry

Selected LTIMindtree to lead as digital transformation partner for consolidation of all digital initiatives



#### Leading North American public utility company

Chosen LTIMindtree as a strategic long term partner for Infrastructure & Cloud Managed Services.



#### Energy and Utility company

Partnered with LTIMindtree to lead their Digital transformation journey towards Green Energy



#### North American Energy company

Selected LTIMindtree for a multiyear deal involving Data, Cloud enablement and Infra and Managed services.



#### **Sustainability Framework & Alignment with SDGs**



#### **Education**