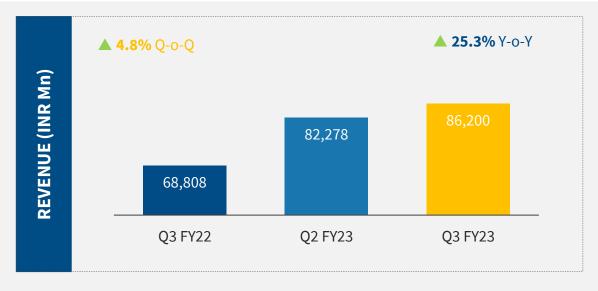

ation represent numbers of the combined entity LTIMindtree including comparison to prior period unless stated otherwise.

## Introducing LTIMindtree



Revenue

~\$4.0B

Last twelve months



**Employees** 

~90,000

Highly talented & entrepreneurial professionals



**Clients** 

700+

Leading global enterprises



**Presence** 

30+

Countries across 5 continents

Two Industry - acclaimed challengers come together to become the "LEADER"



#### We are Tier-1 Digital Engineering Powerhouse



Born Digital

Deep Domain Expertise

Diversified End to End Offerings



Client Penetration & Stickiness

**Full Stack Accounts** 

**Gain Market Share** 



**Global Talent Pool** 

Industry Leading Growth & Profitability

Maximize Value : Clients, Talent and Investors



#### Q3 FY23 Financials











#### **Resilient Portfolio**





## **Client Composition**





## **Employee Metrics**





## **Key Deal Wins**



# Leading Digital marketplace for automotive industry

Selected LTIMindtree to lead as digital transformation partner for consolidation of all digital initiatives



#### Leading North American public utility company

Chosen LTIMindtree as a strategic long term partner for Infrastructure & Cloud Managed Services.



#### Energy and Utility company

Partnered with LTIMindtree to lead their Digital transformation journey towards Green Energy



#### North American Energy company

Selected LTIMindtree for a multiyear deal involving Data, Cloud enablement and Infra and Managed services.



#### **Sustainability Framework & Alignment with SDGs**



#### **Education**