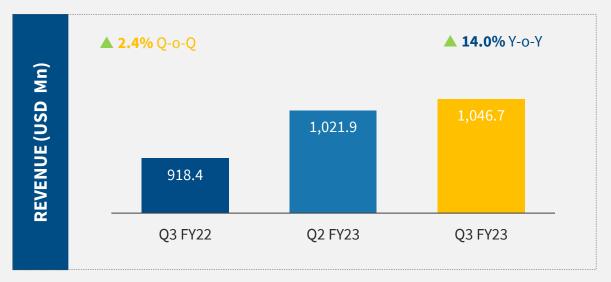

ntation represent numbers of the combined entity LTIMindtree including comparison to prior period unless stated otherwise.

## Introducing LTIMindtree



Revenue

~\$4.0B

Last twelve months



**Employees** 

~90,000

Highly talented & entrepreneurial professionals



**Clients** 

700+

Leading global enterprises



**Presence** 

30+

Countries across 5 continents

Two Industry - acclaimed challengers come together to become the "LEADER"



#### We are Tier-1 Digital Engineering Powerhouse



Born Digital

Deep Domain Expertise

Diversified End to End Offerings



Client Penetration & Stickiness

**Full Stack Accounts** 

**Gain Market Share** 



**Global Talent Pool** 

Industry Leading Growth & Profitability

Maximize Value : Clients, Talent and Investors



#### Q3 FY23 Financials











#### **Resilient Portfolio**





## **Client Composition**





## **Employee Metrics**





## **Key Deal Wins**



# Leading Digital marketplace for automotive industry

Selected LTIMindtree to lead as digital transformation partner for consolidation of all digital initiatives



#### Leading North American public utility company

Chosen LTIMindtree as a strategic long term partner for Infrastructure & Cloud Managed Services.



#### Energy and Utility company

Partnered with LTIMindtree to lead their Digital transformation journey towards Green Energy



#### North American Energy company

Selected LTIMindtree for a multiyear deal involving Data, Cloud enablement and Infra and Managed services.



#### **Sustainability Framework & Alignment with SDGs**



#### **Education**