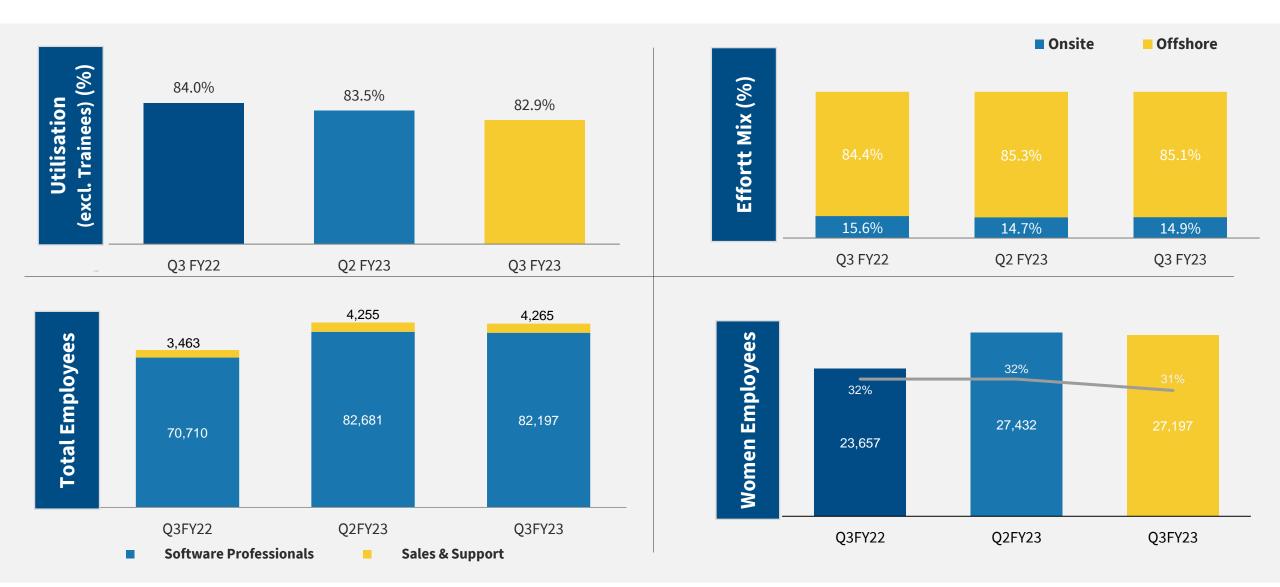

less stated otherwise.

## Introducing LTIMindtree



Revenue

~\$4.0B

Last twelve months



**Employees** 

~90,000

Highly talented & entrepreneurial professionals



**Clients** 

700+

Leading global enterprises



**Presence** 

30+

Countries across 5 continents

Two Industry - acclaimed challengers come together to become the "LEADER"



#### We are Tier-1 Digital Engineering Powerhouse



Born Digital

Deep Domain Expertise

Diversified End to End Offerings



Client Penetration & Stickiness

**Full Stack Accounts** 

**Gain Market Share** 



**Global Talent Pool** 

Industry Leading Growth & Profitability

Maximize Value : Clients, Talent and Investors



#### Q3 FY23 Financials











#### **Resilient Portfolio**





## **Client Composition**





## **Employee Metrics**





## **Key Deal Wins**



# Leading Digital marketplace for automotive industry

Selected LTIMindtree to lead as digital transformation partner for consolidation of all digital initiatives



#### Leading North American public utility company

Chosen LTIMindtree as a strategic long term partner for Infrastructure & Cloud Managed Services.



#### Energy and Utility company

Partnered with LTIMindtree to lead their Digital transformation journey towards Green Energy



#### North American Energy company

Selected LTIMindtree for a multiyear deal involving Data, Cloud enablement and Infra and Managed services.



#### **Sustainability Framework & Alignment with SDGs**



#### **Education**







#### **Empowerment**







#### **Environment**







#### **Business Resilience**