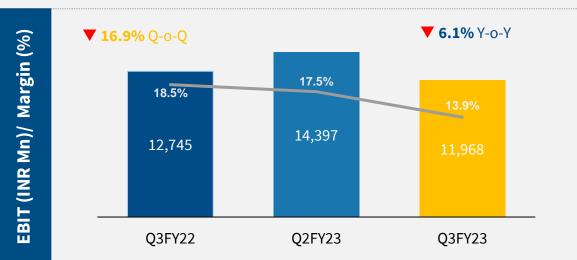

ion represent numbers of the combined entity LTIMindtree including comparison to prior period unless stated otherwise.

## Introducing LTIMindtree



Revenue

~\$4.0B

Last twelve months



**Employees** 

~90,000

Highly talented & entrepreneurial professionals



**Clients** 

700+

Leading global enterprises



**Presence** 

30+

Countries across 5 continents

Two Industry - acclaimed challengers come together to become the "LEADER"



#### We are Tier-1 Digital Engineering Powerhouse



Born Digital

Deep Domain Expertise

Diversified End to End Offerings



Client Penetration & Stickiness

**Full Stack Accounts** 

**Gain Market Share** 



**Global Talent Pool** 

Industry Leading Growth & Profitability

Maximize Value : Clients, Talent and Investors



#### Q3 FY23 Financials











#### **Resilient Portfolio**





## **Client Composition**





## **Employee Metrics**





## **Key Deal Wins**



# Leading Digital marketplace for automotive industry

Selected LTIMindtree to lead as digital transformation partner for consolidation of all digital initiatives



#### Leading North American public utility company

Chosen LTIMindtree as a strategic long term partner for Infrastructure & Cloud Managed Services.



#### Energy and Utility company

Partnered with LTIMindtree to lead their Digital transformation journey towards Green Energy



#### North American Energy company

Selected LTIMindtree for a multiyear deal involving Data, Cloud enablement and Infra and Managed services.



#### **Sustainability Framework & Alignment with SDGs**



#### **Education**