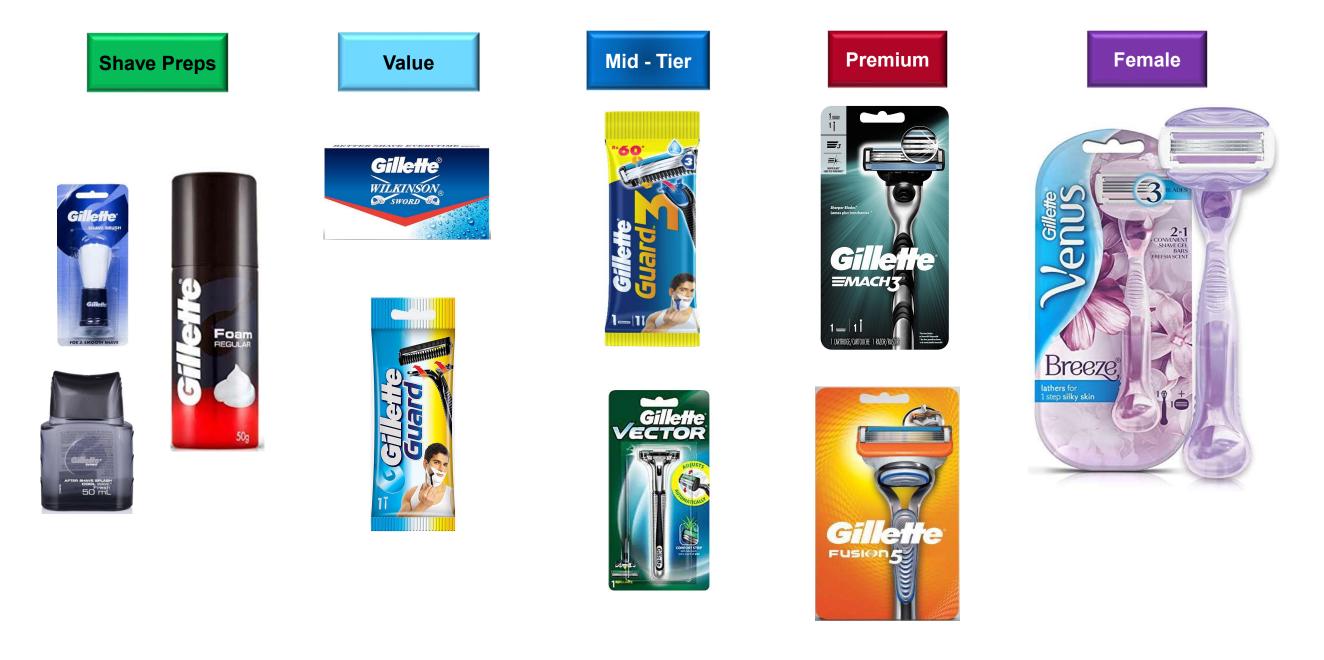

21/22: Resilient year in a challenging environment

### SALES PROFIT GROWTH GROWTH **FY22 vs FY21** +12% -7% Short term profitability impacted by macro-environment **FY22 vs FY18** +26% +35% **Pre-Covid** Focus remains on delivering sustained long term share-holder value 8% 4Y CAGR 6% 4Y CAGR

# We continue to WIN externally

Grooming

Consolidating Market Leadership

**Oral Care** Closing Gap vs Market Leader



## Healthy growth in dividends over the years Aug-21 proposed

#### Notes

(1) Graph shows Interim + Final Dividend INR per share paid during calendar year (excludes special dividend)

(2) 2021 had a special dividend of INR 50 on top of INR 69. Total Dividend in 2021 (Interim + Final + Special) was INR 119.

# GROOMING



## **Portfolio across price tiers and benefit segments**



## GROOMING



## **INNOVATION & BUSINESS GROWTH**

## **Guard conversion via innovation & 1<sup>st</sup> ever Influencer plan**







### **Driving premium systems among increasing bearded consumers**

Positioning Fusion as a shaving & **shaping** tool highlighting the **precision trimmer as RTB** 





## **Driving premium systems to drive profitability**

### GROOMING

Position Fusion as a styling tool/ Mach 3 razor placements to drive consideration among POME







#### GAMING

Affiliate with high affinity properties like Gaming to drive consideration among POME





### GIFTING

Affiliate with high affinity properties like Gaming to drive consideration among POME





Gillette









# **Activating the Entire Portfolio**

**MANUAL ORAL CARE POWER ORAL CARE BASIC CLEAN SENSITIVE