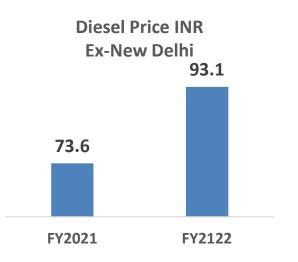

### **21/22 WAS A CHALLENGING YEAR**

30% of profit eroded due to unprecedented cost inflation

1 Key material prices up 30-70% (impacts COGS)

3 Diesel costs up 25% in 1Y (impacts Logistics cost)

2 Crude oil higher by 70% in FY22 vs FY21 (impacts materials/logistics)