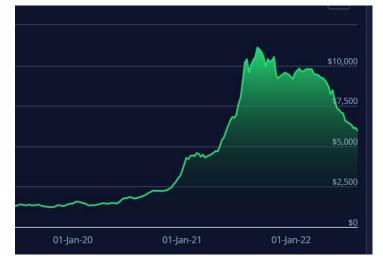

## Healthy growth in dividends over the years Aug-21 proposed

#### Notes

(1) Graph shows Interim + Final Dividend INR per share paid during calendar year (excludes special dividend)

(2) 2021 had a special dividend of INR 50 on top of INR 69. Total Dividend in 2021 (Interim + Final + Special) was INR 119.