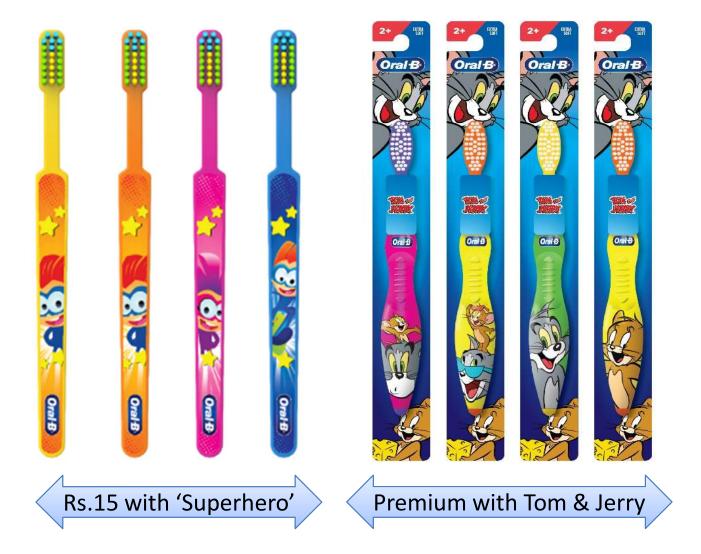

### Accelerate Innovation: Leading Kids Segment with both value and premium tiers

Launched Superhero and Tom and Jerry Brush

Leader