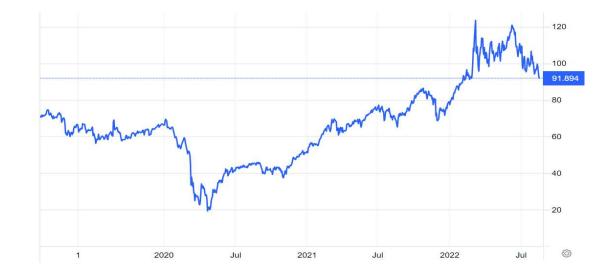

### **21/22 WAS A CHALLENGING YEAR**

30% of profit eroded due to unprecedented cost inflation

1 Key material prices up 30-70% (impacts COGS)

3 Diesel costs up 25% in 1Y (impacts Logistics cost)

2 Crude oil higher by 70% in FY22 vs FY21 (impacts materials/logistics)