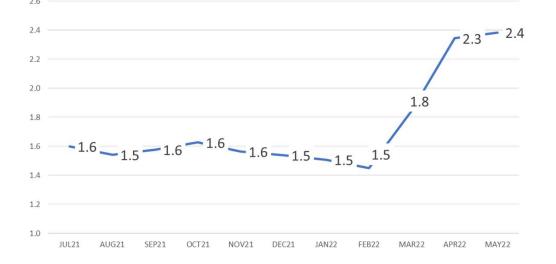

## Healthy growth in dividends over the years Aug-21 proposed

#### Notes

(1) Graph shows Interim + Final Dividend INR per share paid during calendar year (excludes special dividend)

(2) 2021 had a special dividend of INR 50 on top of INR 69. Total Dividend in 2021 (Interim + Final + Special) was INR 119.