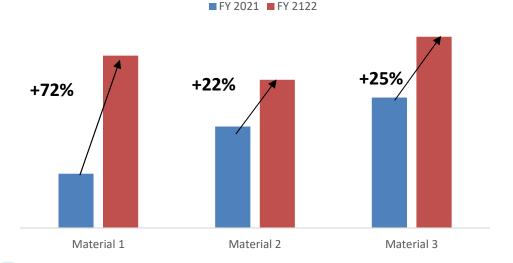

### **21/22 WAS A CHALLENGING YEAR**

30% of profit eroded due to unprecedented cost inflation

1 Key material prices up 30-70% (impacts COGS)

3 Diesel costs up 25% in 1Y (impacts Logistics cost)

2 Crude oil higher by 70% in FY22 vs FY21 (impacts materials/logistics)