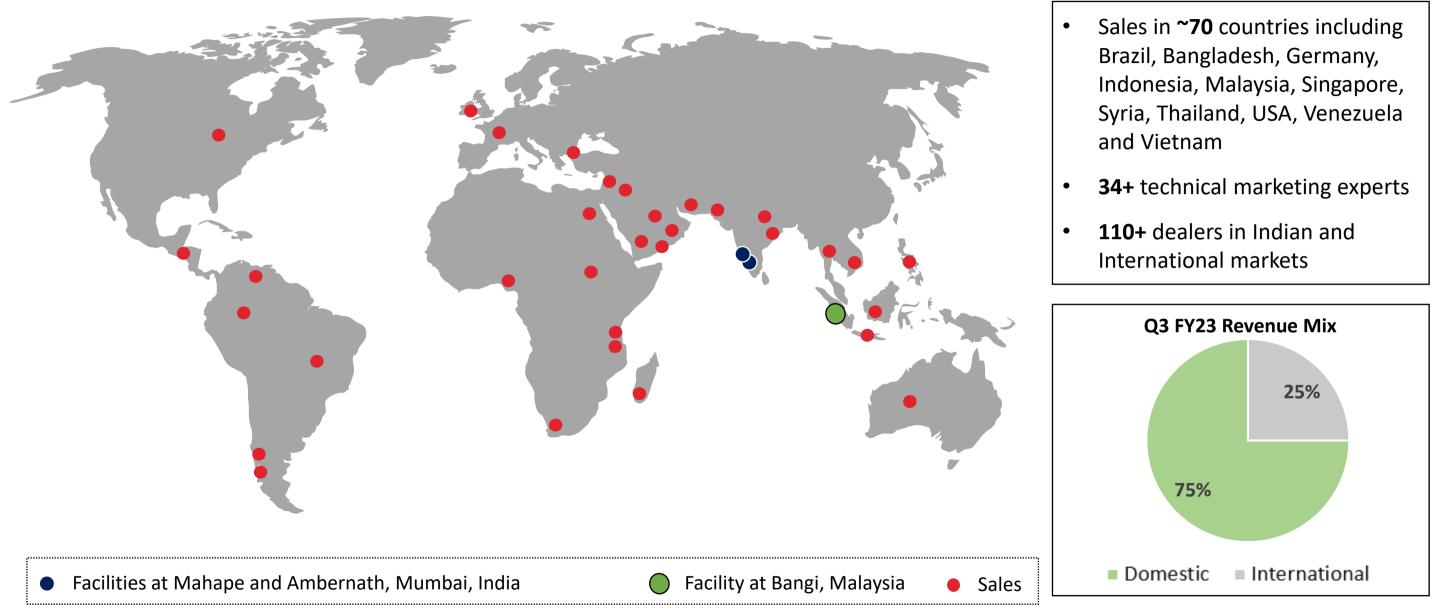

# **Global Customer Reach**

Diversified revenue mix across clients, products and geographies coupled with technical expertise

| 70 countries including  |
|-------------------------|
| ngladesh, Germany,      |
| a, Malaysia, Singapore, |
| ailand, USA, Venezuela  |
| nam                     |
| nical marketing experts |