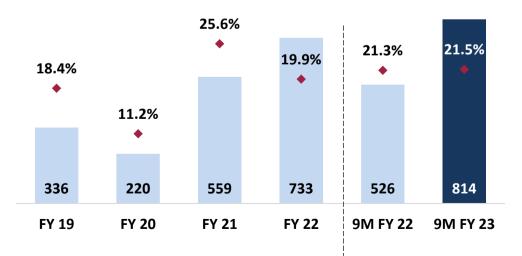

# Consolidated P&L Summary: Q3 and 9M FY2023

| Particulars (Rs. Million)              | Q3 FY23 | Q3 FY22 | ΥοΥ%    | 9M FY23 | 9M FY22 | <b>ΥοΥ%</b> |
|----------------------------------------|---------|---------|---------|---------|---------|-------------|
| Revenue from Operations                | 1,092   | 1,051   | 4.0%    | 3,793   | 2,468   | 53.7%       |
| COGS                                   | 642     | 650     | (1.1%)  | 2,514   | 1,557   | 61.5%       |
| Gross Profit                           | 450     | 401     | 12.2%   | 1,279   | 912     | 40.3%       |
| Gross Profit Margin                    | 41.2%   | 38.2%   |         | 33.7%   | 36.9%   |             |
| Employee Benefit Expenses              | 46      | 36      | 28.0%   | 134     | 93      | 43.3%       |
| Other expenses                         | 119     | 114     | 3.6%    | 346     | 321     | 7.7%        |
| EBITDA                                 | 286     | 251     | 13.8%   | 799     | 497     | 60.8%       |
| EBITDA Margin(as a % of sales          | 26.1%   | 23.9%   |         | 21.1%   | 20.1%   |             |
| Depreciation and amortisation expenses | 11      | 6       | 76.2%   | 31      | 16      | 91.3%       |
| EBIT                                   | 275     | 245     | 12.3%   | 768     | 481     | 59.7%       |
| EBIT Margin                            | 25.1%   | 0       |         | 20.2%   | 19.5%   |             |
| Finance Cost                           | 2       | 3       | (28.6%) | 6       | 7       | (20.8%)     |
| Other Income                           | 18      | 12      | 51.5%   | 52      | 53      | (1.2%)      |
| PBT                                    | 290     | 254     | 14.5%   | 814     | 526     | 54.7%       |
| Total tax                              | 66      | 63      | 4.7%    | 179     | 127     | 40.3%       |
| PAT                                    | 225     | 191     | 17.8%   | 636     | 399     | 59.3%       |
| PAT Margin                             | 20.6%   | 18.2%   |         | 16.8%   | 16.2%   |             |
| Basic and Diluted EPS                  | 2.00    | 1.67    | 19.8%   | 5.64    | 3.49    | 61.6%       |