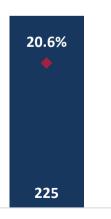

# Consolidated P&L Summary: Q3 and 9M FY2023

| Particulars (Rs. Million)              | Q3 FY23 | Q3 FY22 | ΥοΥ%    | 9M FY23 | 9M FY22 | <b>ΥοΥ%</b> |
|----------------------------------------|---------|---------|---------|---------|---------|-------------|
| Revenue from Operations                | 1,092   | 1,051   | 4.0%    | 3,793   | 2,468   | 53.7%       |
| COGS                                   | 642     | 650     | (1.1%)  | 2,514   | 1,557   | 61.5%       |
| Gross Profit                           | 450     | 401     | 12.2%   | 1,279   | 912     | 40.3%       |
| Gross Profit Margin                    | 41.2%   | 38.2%   |         | 33.7%   | 36.9%   |             |
| Employee Benefit Expenses              | 46      | 36      | 28.0%   | 134     | 93      | 43.3%       |
| Other expenses                         | 119     | 114     | 3.6%    | 346     | 321     | 7.7%        |
| EBITDA                                 | 286     | 251     | 13.8%   | 799     | 497     | 60.8%       |
| EBITDA Margin(as a % of sales          | 26.1%   | 23.9%   |         | 21.1%   | 20.1%   |             |
| Depreciation and amortisation expenses | 11      | 6       | 76.2%   | 31      | 16      | 91.3%       |
| EBIT                                   | 275     | 245     | 12.3%   | 768     | 481     | 59.7%       |
| EBIT Margin                            | 25.1%   | 0       |         | 20.2%   | 19.5%   |             |
| Finance Cost                           | 2       | 3       | (28.6%) | 6       | 7       | (20.8%)     |
| Other Income                           | 18      | 12      | 51.5%   | 52      | 53      | (1.2%)      |
| PBT                                    | 290     | 254     | 14.5%   | 814     | 526     | 54.7%       |
| Total tax                              | 66      | 63      | 4.7%    | 179     | 127     | 40.3%       |
| PAT                                    | 225     | 191     | 17.8%   | 636     | 399     | 59.3%       |
| PAT Margin                             | 20.6%   | 18.2%   |         | 16.8%   | 16.2%   |             |
| Basic and Diluted EPS                  | 2.00    | 1.67    | 19.8%   | 5.64    | 3.49    | 61.6%       |