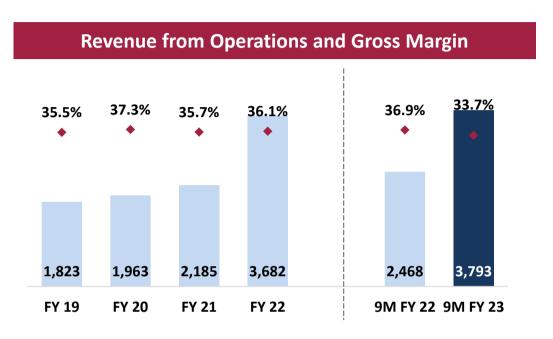

# **9M FY2023 Consolidated Financial Highlights**

### Surendrakumar Tibrewala Chairman and Managing Director

We are excited to share that we had a very successful quarter. We exceeded our financial targets, achieved record revenue and saw strong growth. Our revenue and EBITDA stood at 3,793 mn and 799 mn, a growth of 53.7% and 60.8% (YoY). We believe this is a testament to the strength of our product offerings and the hard work of our team. We are confident that we will continue to see strong growth in the coming months.

# Consolidated P&L Summary: Q3 and 9M FY2023

| Particulars (Rs. Million)              | Q3 FY23 | Q3 FY22 | ΥοΥ%    | 9M FY23 | 9M FY22 | <b>ΥοΥ%</b> |
|----------------------------------------|---------|---------|---------|---------|---------|-------------|
| Revenue from Operations                | 1,092   | 1,051   | 4.0%    | 3,793   | 2,468   | 53.7%       |
| COGS                                   | 642     | 650     | (1.1%)  | 2,514   | 1,557   | 61.5%       |
| Gross Profit                           | 450     | 401     | 12.2%   | 1,279   | 912     | 40.3%       |
| Gross Profit Margin                    | 41.2%   | 38.2%   |         | 33.7%   | 36.9%   |             |
| Employee Benefit Expenses              | 46      | 36      | 28.0%   | 134     | 93      | 43.3%       |
| Other expenses                         | 119     | 114     | 3.6%    | 346     | 321     | 7.7%        |
| EBITDA                                 | 286     | 251     | 13.8%   | 799     | 497     | 60.8%       |
| EBITDA Margin(as a % of sales          | 26.1%   | 23.9%   |         | 21.1%   | 20.1%   |             |
| Depreciation and amortisation expenses | 11      | 6       | 76.2%   | 31      | 16      | 91.3%       |
| EBIT                                   | 275     | 245     | 12.3%   | 768     | 481     | 59.7%       |
| EBIT Margin                            | 25.1%   | 0       |         | 20.2%   | 19.5%   |             |
| Finance Cost                           | 2       | 3       | (28.6%) | 6       | 7       | (20.8%)     |
| Other Income                           | 18      | 12      | 51.5%   | 52      | 53      | (1.2%)      |
| PBT                                    | 290     | 254     | 14.5%   | 814     | 526     | 54.7%       |
| Total tax                              | 66      | 63      | 4.7%    | 179     | 127     | 40.3%       |
| PAT                                    | 225     | 191     | 17.8%   | 636     | 399     | 59.3%       |
| PAT Margin                             | 20.6%   | 18.2%   |         | 16.8%   | 16.2%   |             |
| Basic and Diluted EPS                  | 2.00    | 1.67    | 19.8%   | 5.64    | 3.49    | 61.6%       |