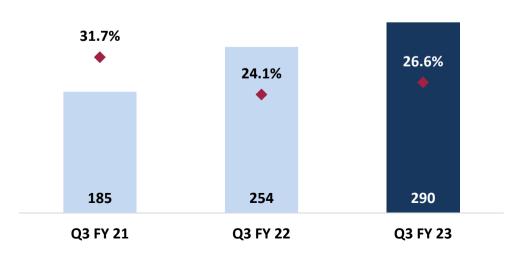

# **Consolidated Annual Performance Trend**

Rs. Mn.

## **PBT and PBT Margin**

PAT and PAT Margin