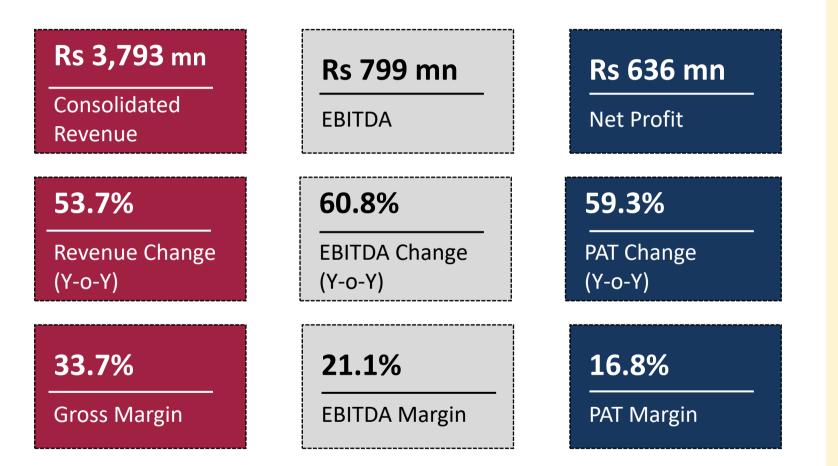

# **9M FY2023 Consolidated Financial Highlights**

### Surendrakumar Tibrewala Chairman and Managing Director

We are excited to share that we had a very successful quarter. We exceeded our financial targets, achieved record revenue and saw strong growth. Our revenue and EBITDA stood at 3,793 mn and 799 mn, a growth of 53.7% and 60.8% (YoY). We believe this is a testament to the strength of our product offerings and the hard work of our team. We are confident that we will continue to see strong growth in the coming months.