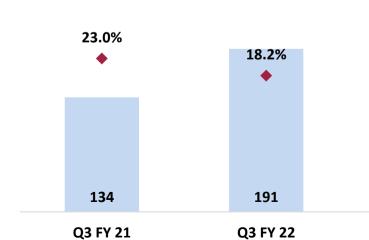

### PAT and PAT Margin

# Consolidated P&L Summary: Q3 and 9M FY2023

| Particulars (Rs. Million)              | Q3 FY23 | Q3 FY22 | ΥοΥ%    | 9M FY23 | 9M FY22 | <b>ΥοΥ%</b> |
|----------------------------------------|---------|---------|---------|---------|---------|-------------|
| Revenue from Operations                | 1,092   | 1,051   | 4.0%    | 3,793   | 2,468   | 53.7%       |
| COGS                                   | 642     | 650     | (1.1%)  | 2,514   | 1,557   | 61.5%       |
| Gross Profit                           | 450     | 401     | 12.2%   | 1,279   | 912     | 40.3%       |
| Gross Profit Margin                    | 41.2%   | 38.2%   |         | 33.7%   | 36.9%   |             |
| Employee Benefit Expenses              | 46      | 36      | 28.0%   | 134     | 93      | 43.3%       |
| Other expenses                         | 119     | 114     | 3.6%    | 346     | 321     | 7.7%        |
| EBITDA                                 | 286     | 251     | 13.8%   | 799     | 497     | 60.8%       |
| EBITDA Margin(as a % of sales          | 26.1%   | 23.9%   |         | 21.1%   | 20.1%   |             |
| Depreciation and amortisation expenses | 11      | 6       | 76.2%   | 31      | 16      | 91.3%       |
| EBIT                                   | 275     | 245     | 12.3%   | 768     | 481     | 59.7%       |
| EBIT Margin                            | 25.1%   | 0       |         | 20.2%   | 19.5%   |             |
| Finance Cost                           | 2       | 3       | (28.6%) | 6       | 7       | (20.8%)     |
| Other Income                           | 18      | 12      | 51.5%   | 52      | 53      | (1.2%)      |
| PBT                                    | 290     | 254     | 14.5%   | 814     | 526     | 54.7%       |
| Total tax                              | 66      | 63      | 4.7%    | 179     | 127     | 40.3%       |
| PAT                                    | 225     | 191     | 17.8%   | 636     | 399     | 59.3%       |
| PAT Margin                             | 20.6%   | 18.2%   |         | 16.8%   | 16.2%   |             |
| Basic and Diluted EPS                  | 2.00    | 1.67    | 19.8%   | 5.64    | 3.49    | 61.6%       |