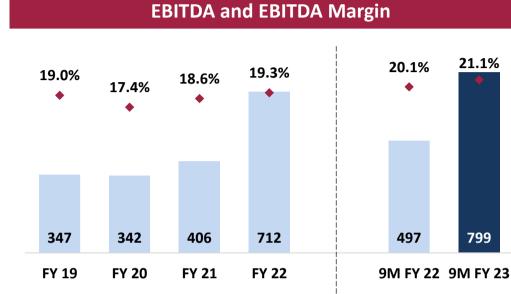

# **9M FY2023 Consolidated Financial Highlights**

### Surendrakumar Tibrewala Chairman and Managing Director

We are excited to share that we had a very successful quarter. We exceeded our financial targets, achieved record revenue and saw strong growth. Our revenue and EBITDA stood at 3,793 mn and 799 mn, a growth of 53.7% and 60.8% (YoY). We believe this is a testament to the strength of our product offerings and the hard work of our team. We are confident that we will continue to see strong growth in the coming months.

# Consolidated P&L Summary: Q3 and 9M FY2023

| Particulars (Rs. Million)              | Q3 FY23 | Q3 FY22 | ΥοΥ%    | 9M FY23 | 9M FY22 | <b>ΥοΥ%</b> |
|----------------------------------------|---------|---------|---------|---------|---------|-------------|
| Revenue from Operations                | 1,092   | 1,051   | 4.0%    | 3,793   | 2,468   | 53.7%       |
| COGS                                   | 642     | 650     | (1.1%)  | 2,514   | 1,557   | 61.5%       |
| Gross Profit                           | 450     | 401     | 12.2%   | 1,279   | 912     | 40.3%       |
| Gross Profit Margin                    | 41.2%   | 38.2%   |         | 33.7%   | 36.9%   |             |
| Employee Benefit Expenses              | 46      | 36      | 28.0%   | 134     | 93      | 43.3%       |
| Other expenses                         | 119     | 114     | 3.6%    | 346     | 321     | 7.7%        |
| EBITDA                                 | 286     | 251     | 13.8%   | 799     | 497     | 60.8%       |
| EBITDA Margin(as a % of sales          | 26.1%   | 23.9%   |         | 21.1%   | 20.1%   |             |
| Depreciation and amortisation expenses | 11      | 6       | 76.2%   | 31      | 16      | 91.3%       |
| EBIT                                   | 275     | 245     | 12.3%   | 768     | 481     | 59.7%       |
| EBIT Margin                            | 25.1%   | 0       |         | 20.2%   | 19.5%   |             |
| Finance Cost                           | 2       | 3       | (28.6%) | 6       | 7       | (20.8%)     |
| Other Income                           | 18      | 12      | 51.5%   | 52      | 53      | (1.2%)      |
| PBT                                    | 290     | 254     | 14.5%   | 814     | 526     | 54.7%       |
| Total tax                              | 66      | 63      | 4.7%    | 179     | 127     | 40.3%       |
| PAT                                    | 225     | 191     | 17.8%   | 636     | 399     | 59.3%       |
| PAT Margin                             | 20.6%   | 18.2%   |         | 16.8%   | 16.2%   |             |
| Basic and Diluted EPS                  | 2.00    | 1.67    | 19.8%   | 5.64    | 3.49    | 61.6%       |