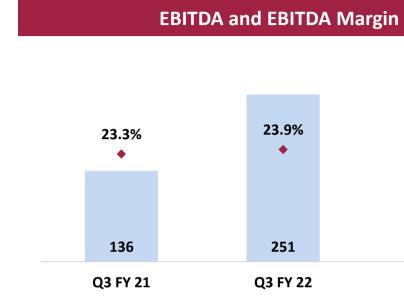

# **Consolidated Quarterly Performance Trend**

Rs. Mn.

**PBT and PBT Margin** 

Q3 FY 23

# Consolidated P&L Summary: Q3 and 9M FY2023

| Particulars (Rs. Million)              | Q3 FY23 | Q3 FY22 | ΥοΥ%    | 9M FY23 | 9M FY22 | <b>ΥοΥ%</b> |
|----------------------------------------|---------|---------|---------|---------|---------|-------------|
| Revenue from Operations                | 1,092   | 1,051   | 4.0%    | 3,793   | 2,468   | 53.7%       |
| COGS                                   | 642     | 650     | (1.1%)  | 2,514   | 1,557   | 61.5%       |
| Gross Profit                           | 450     | 401     | 12.2%   | 1,279   | 912     | 40.3%       |
| Gross Profit Margin                    | 41.2%   | 38.2%   |         | 33.7%   | 36.9%   |             |
| Employee Benefit Expenses              | 46      | 36      | 28.0%   | 134     | 93      | 43.3%       |
| Other expenses                         | 119     | 114     | 3.6%    | 346     | 321     | 7.7%        |
| EBITDA                                 | 286     | 251     | 13.8%   | 799     | 497     | 60.8%       |
| EBITDA Margin(as a % of sales          | 26.1%   | 23.9%   |         | 21.1%   | 20.1%   |             |
| Depreciation and amortisation expenses | 11      | 6       | 76.2%   | 31      | 16      | 91.3%       |
| EBIT                                   | 275     | 245     | 12.3%   | 768     | 481     | 59.7%       |
| EBIT Margin                            | 25.1%   | 0       |         | 20.2%   | 19.5%   |             |
| Finance Cost                           | 2       | 3       | (28.6%) | 6       | 7       | (20.8%)     |
| Other Income                           | 18      | 12      | 51.5%   | 52      | 53      | (1.2%)      |
| PBT                                    | 290     | 254     | 14.5%   | 814     | 526     | 54.7%       |
| Total tax                              | 66      | 63      | 4.7%    | 179     | 127     | 40.3%       |
| PAT                                    | 225     | 191     | 17.8%   | 636     | 399     | 59.3%       |
| PAT Margin                             | 20.6%   | 18.2%   |         | 16.8%   | 16.2%   |             |
| Basic and Diluted EPS                  | 2.00    | 1.67    | 19.8%   | 5.64    | 3.49    | 61.6%       |