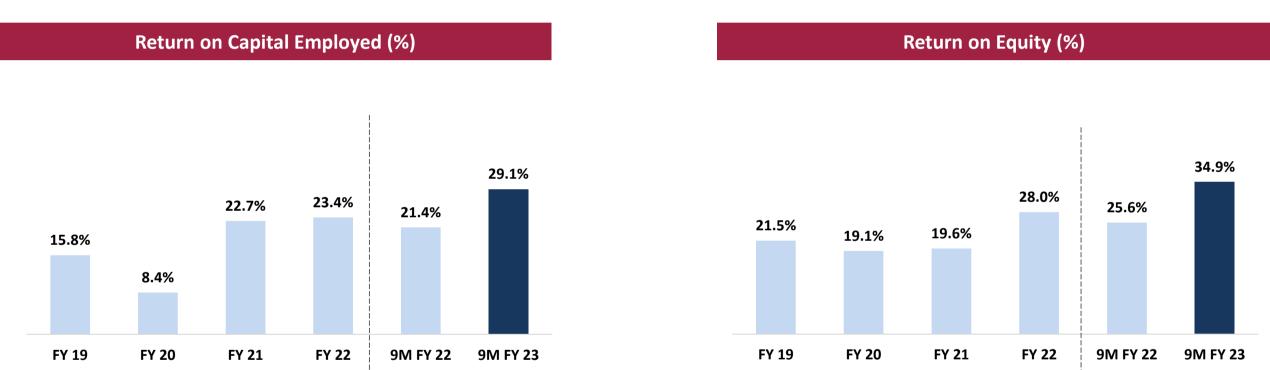

# **Key Return Ratios Trend**

ROE= PAT/Average Equity ROCE = EBIT/Average Capital Employed (Capital Employed = Total Equity + Short Term Borrowings + Long Term Borrowings)