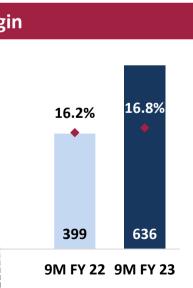

# **Consolidated Quarterly Performance Trend**

Rs. Mn.

**PBT and PBT Margin** 

Q3 FY 23

### PAT and PAT Margin

#### Q3 FY 23

# Consolidated P&L Summary: Q3 and 9M FY2023

| Particulars (Rs. Million)              | Q3 FY23 | Q3 FY22 | ΥοΥ%    | 9M FY23 | 9M FY22 | <b>ΥοΥ%</b> |
|----------------------------------------|---------|---------|---------|---------|---------|-------------|
| Revenue from Operations                | 1,092   | 1,051   | 4.0%    | 3,793   | 2,468   | 53.7%       |
| COGS                                   | 642     | 650     | (1.1%)  | 2,514   | 1,557   | 61.5%       |
| Gross Profit                           | 450     | 401     | 12.2%   | 1,279   | 912     | 40.3%       |
| Gross Profit Margin                    | 41.2%   | 38.2%   |         | 33.7%   | 36.9%   |             |
| Employee Benefit Expenses              | 46      | 36      | 28.0%   | 134     | 93      | 43.3%       |
| Other expenses                         | 119     | 114     | 3.6%    | 346     | 321     | 7.7%        |
| EBITDA                                 | 286     | 251     | 13.8%   | 799     | 497     | 60.8%       |
| EBITDA Margin(as a % of sales          | 26.1%   | 23.9%   |         | 21.1%   | 20.1%   |             |
| Depreciation and amortisation expenses | 11      | 6       | 76.2%   | 31      | 16      | 91.3%       |
| EBIT                                   | 275     | 245     | 12.3%   | 768     | 481     | 59.7%       |
| EBIT Margin                            | 25.1%   | 0       |         | 20.2%   | 19.5%   |             |
| Finance Cost                           | 2       | 3       | (28.6%) | 6       | 7       | (20.8%)     |
| Other Income                           | 18      | 12      | 51.5%   | 52      | 53      | (1.2%)      |
| PBT                                    | 290     | 254     | 14.5%   | 814     | 526     | 54.7%       |
| Total tax                              | 66      | 63      | 4.7%    | 179     | 127     | 40.3%       |
| PAT                                    | 225     | 191     | 17.8%   | 636     | 399     | 59.3%       |
| PAT Margin                             | 20.6%   | 18.2%   |         | 16.8%   | 16.2%   |             |
| Basic and Diluted EPS                  | 2.00    | 1.67    | 19.8%   | 5.64    | 3.49    | 61.6%       |