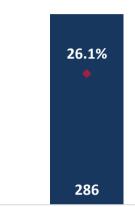

# **Consolidated Quarterly Performance Trend**

Rs. Mn.

**PBT and PBT Margin** 

Q3 FY 23

# Consolidated P&L Summary: Q3 and 9M FY2023

| Particulars (Rs. Million)              | Q3 FY23 | Q3 FY22 | ΥοΥ%    | 9M FY23 | 9M FY22 | <b>ΥοΥ%</b> |
|----------------------------------------|---------|---------|---------|---------|---------|-------------|
| Revenue from Operations                | 1,092   | 1,051   | 4.0%    | 3,793   | 2,468   | 53.7%       |
| COGS                                   | 642     | 650     | (1.1%)  | 2,514   | 1,557   | 61.5%       |
| Gross Profit                           | 450     | 401     | 12.2%   | 1,279   | 912     | 40.3%       |
| Gross Profit Margin                    | 41.2%   | 38.2%   |         | 33.7%   | 36.9%   |             |
| Employee Benefit Expenses              | 46      | 36      | 28.0%   | 134     | 93      | 43.3%       |
| Other expenses                         | 119     | 114     | 3.6%    | 346     | 321     | 7.7%        |
| EBITDA                                 | 286     | 251     | 13.8%   | 799     | 497     | 60.8%       |
| EBITDA Margin(as a % of sales          | 26.1%   | 23.9%   |         | 21.1%   | 20.1%   |             |
| Depreciation and amortisation expenses | 11      | 6       | 76.2%   | 31      | 16      | 91.3%       |
| EBIT                                   | 275     | 245     | 12.3%   | 768     | 481     | 59.7%       |
| EBIT Margin                            | 25.1%   | 0       |         | 20.2%   | 19.5%   |             |
| Finance Cost                           | 2       | 3       | (28.6%) | 6       | 7       | (20.8%)     |
| Other Income                           | 18      | 12      | 51.5%   | 52      | 53      | (1.2%)      |
| PBT                                    | 290     | 254     | 14.5%   | 814     | 526     | 54.7%       |
| Total tax                              | 66      | 63      | 4.7%    | 179     | 127     | 40.3%       |
| PAT                                    | 225     | 191     | 17.8%   | 636     | 399     | 59.3%       |
| PAT Margin                             | 20.6%   | 18.2%   |         | 16.8%   | 16.2%   |             |
| Basic and Diluted EPS                  | 2.00    | 1.67    | 19.8%   | 5.64    | 3.49    | 61.6%       |