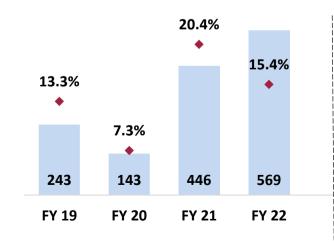

# **Consolidated Annual Performance Trend**

Rs. Mn.

## **PBT and PBT Margin**

PAT and PAT Margin