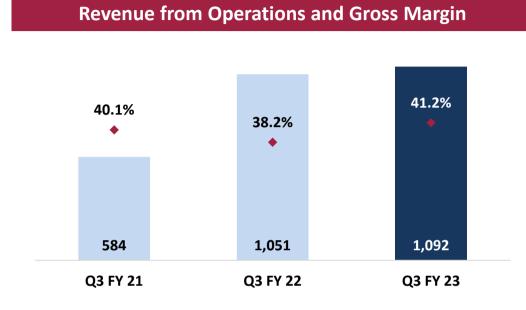

# Consolidated P&L Summary: Q3 and 9M FY2023

| Particulars (Rs. Million)              | Q3 FY23 | Q3 FY22 | ΥοΥ%    | 9M FY23 | 9M FY22 | <b>ΥοΥ%</b> |
|----------------------------------------|---------|---------|---------|---------|---------|-------------|
| Revenue from Operations                | 1,092   | 1,051   | 4.0%    | 3,793   | 2,468   | 53.7%       |
| COGS                                   | 642     | 650     | (1.1%)  | 2,514   | 1,557   | 61.5%       |
| Gross Profit                           | 450     | 401     | 12.2%   | 1,279   | 912     | 40.3%       |
| Gross Profit Margin                    | 41.2%   | 38.2%   |         | 33.7%   | 36.9%   |             |
| Employee Benefit Expenses              | 46      | 36      | 28.0%   | 134     | 93      | 43.3%       |
| Other expenses                         | 119     | 114     | 3.6%    | 346     | 321     | 7.7%        |
| EBITDA                                 | 286     | 251     | 13.8%   | 799     | 497     | 60.8%       |
| EBITDA Margin(as a % of sales          | 26.1%   | 23.9%   |         | 21.1%   | 20.1%   |             |
| Depreciation and amortisation expenses | 11      | 6       | 76.2%   | 31      | 16      | 91.3%       |
| EBIT                                   | 275     | 245     | 12.3%   | 768     | 481     | 59.7%       |
| EBIT Margin                            | 25.1%   | 0       |         | 20.2%   | 19.5%   |             |
| Finance Cost                           | 2       | 3       | (28.6%) | 6       | 7       | (20.8%)     |
| Other Income                           | 18      | 12      | 51.5%   | 52      | 53      | (1.2%)      |
| PBT                                    | 290     | 254     | 14.5%   | 814     | 526     | 54.7%       |
| Total tax                              | 66      | 63      | 4.7%    | 179     | 127     | 40.3%       |
| PAT                                    | 225     | 191     | 17.8%   | 636     | 399     | 59.3%       |
| PAT Margin                             | 20.6%   | 18.2%   |         | 16.8%   | 16.2%   |             |
| Basic and Diluted EPS                  | 2.00    | 1.67    | 19.8%   | 5.64    | 3.49    | 61.6%       |