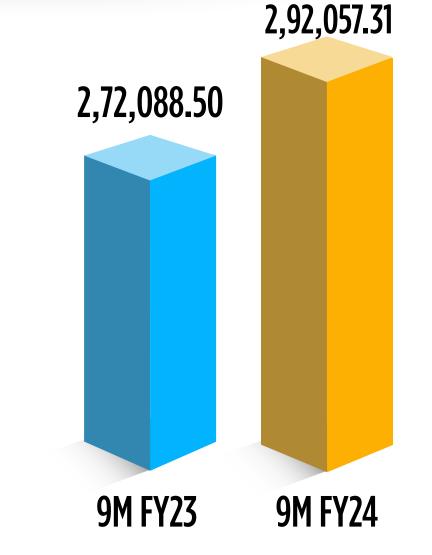

# CONSISTENT

**Y-O-Y** 

(IN METRIC TON)

# **VOLUME GROWTH 9M FY24**

# MANAGEMENT PERSPECTIVE

We are happy to report that AICL has continued to demonstrate phenomenal results in the 9M FY24 compared to 9M FY23. We have reported a 7.33 % year-on-year (YoY) jump in Bitumen volume at 2.92 Lakh MT. Our EBIDTA has increased by 14.46 % at Rs 116.03 crore and we reported PAT of Rs. 71.21 crore with an increase of 11.34%. We are committed to serve our nation by being an integral part of Indian Infrastructure development. We function as an Infra-ancillary for the transport & logistics segments because of our powerful logistical assets & infrastructure. We continue our stand of being the largest bitumen player in the private sector in India. Our performance has seen a steady growth journey year on year and this has led us to have continual strategic expansion plans to grow our capacities. We now own a fleet of 10 large vessels having total capacity of around 1,02,049 MT which are used in importing raw bitumen from oil producing countries. In Budget 2023 Road ministry got a 36% hike in allocation at Rs 2.7 lakh Cr for 2023-24, to help the ministry meet the 25,000-km road development target announced in the 2022-23 Budget. This development pace is creating a huge demand for road materials, thereby our responsibilities of catering Bitumen has further increased. The market opportunity is tremendous and we have captured almost 20%-30% of the bulk market share in Bitumen in the private sector. Expecting strong growth in infrastructure activity and based on the current market trend and order pipeline, we have a strong guidance of sustainable long-term growth.