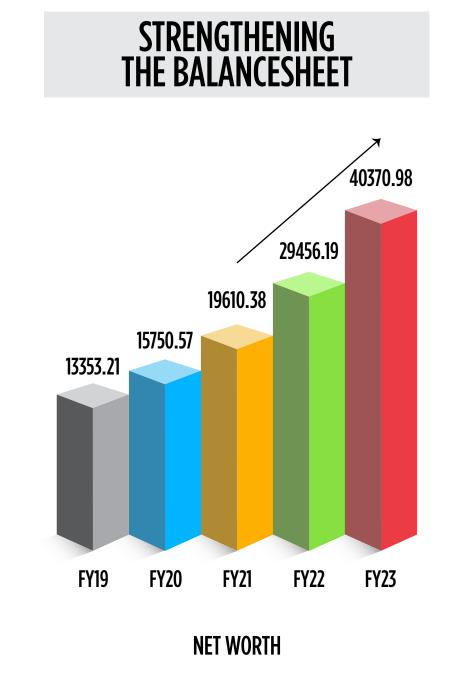

# ROBUST FINANCIAL SNAPSHOT

# ROBUST FINANCIAL SNAPSHOT

STABLE PAT MARGIN OF ~ 4.56%