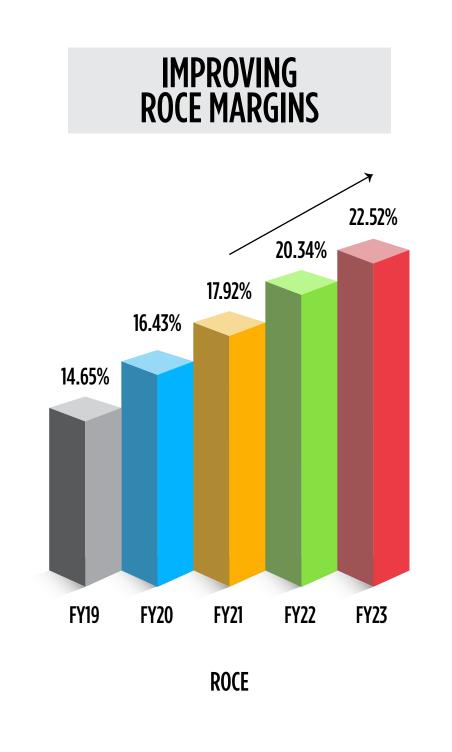

# ROBUST FINANCIAL SNAPSHOT

# ROBUST FINANCIAL SNAPSHOT

STABLE PAT MARGIN OF ~ 4.56%