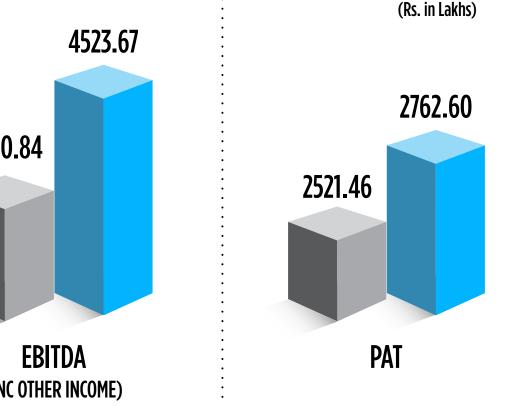

### **CONSOLIDATED Q3FY24 HIGHLIGHTS**

- Revenue from Operations at INR 488.18 crore for Q3FY24.
- EBITDA at INR 45.23 crore, up by 13.64 % YoY with margin of 9.25 % v/s 7.21% in Q3FY24.
- PAT at INR 27.62 crore, up by 9.56 % YoY with margin of 5.65 % v/s 4.56% in Q3FY24