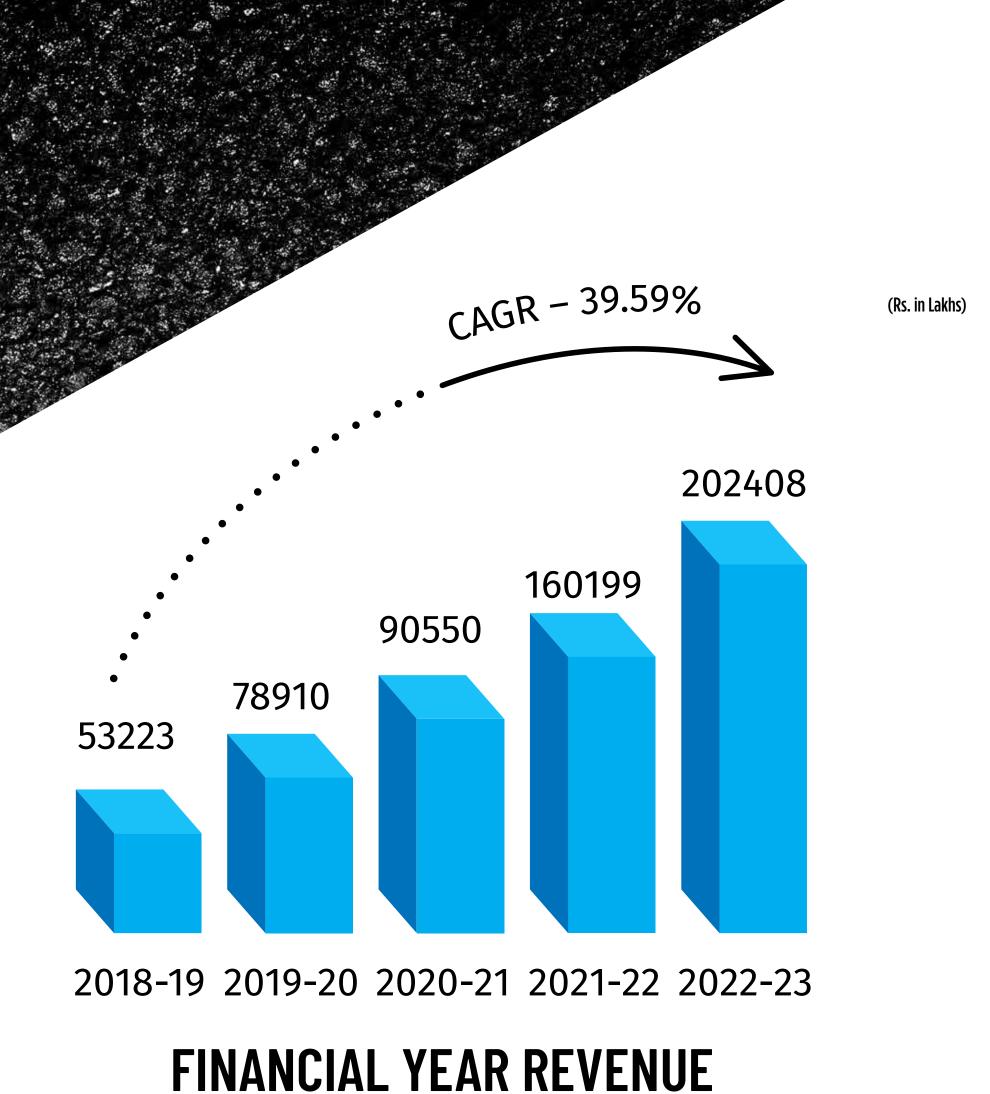

# CONSISTENT

**Y-O-Y** 

(IN METRIC TON)

# **VOLUME GROWTH 9M FY24**

# MANAGEMENT PERSPECTIVE

We are happy to report that AICL has continued to demonstrate phenomenal results in the 9M FY24 compared to 9M FY23. We have reported a 7.33 % year-on-year (YoY) jump in Bitumen volume at 2.92 Lakh MT. Our EBIDTA has increased by 14.46 % at Rs 116.03 crore and we reported PAT of Rs. 71.21 crore with an increase of 11.34%. We are committed to serve our nation by being an integral part of Indian Infrastructure development. We function as an Infra-ancillary for the transport & logistics segments because of our powerful logistical assets & infrastructure. We continue our stand of being the largest bitumen player in the private sector in India. Our performance has seen a steady growth journey year on year and this has led us to have continual strategic expansion plans to grow our capacities. We now own a fleet of 10 large vessels having total capacity of around 1,02,049 MT which are used in importing raw bitumen from oil producing countries. In Budget 2023 Road ministry got a 36% hike in allocation at Rs 2.7 lakh Cr for 2023-24, to help the ministry meet the 25,000-km road development target announced in the 2022-23 Budget. This development pace is creating a huge demand for road materials, thereby our responsibilities of catering Bitumen has further increased. The market opportunity is tremendous and we have captured almost 20%-30% of the bulk market share in Bitumen in the private sector. Expecting strong growth in infrastructure activity and based on the current market trend and order pipeline, we have a strong guidance of sustainable long-term growth.