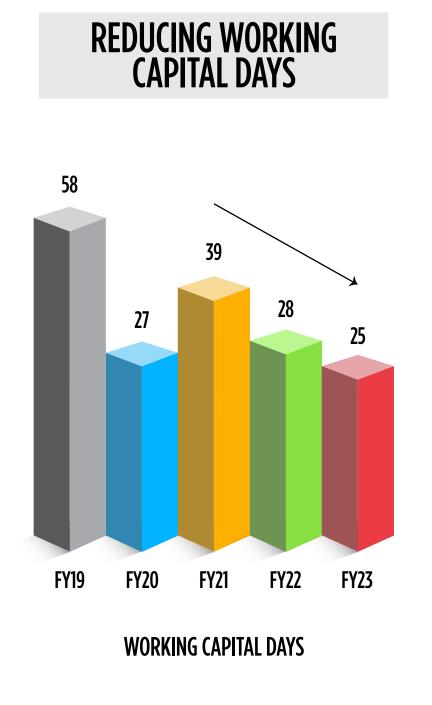

# ROBUST FINANCIAL SNAPSHOT

# ROBUST FINANCIAL SNAPSHOT

STABLE PAT MARGIN OF ~ 4.56%