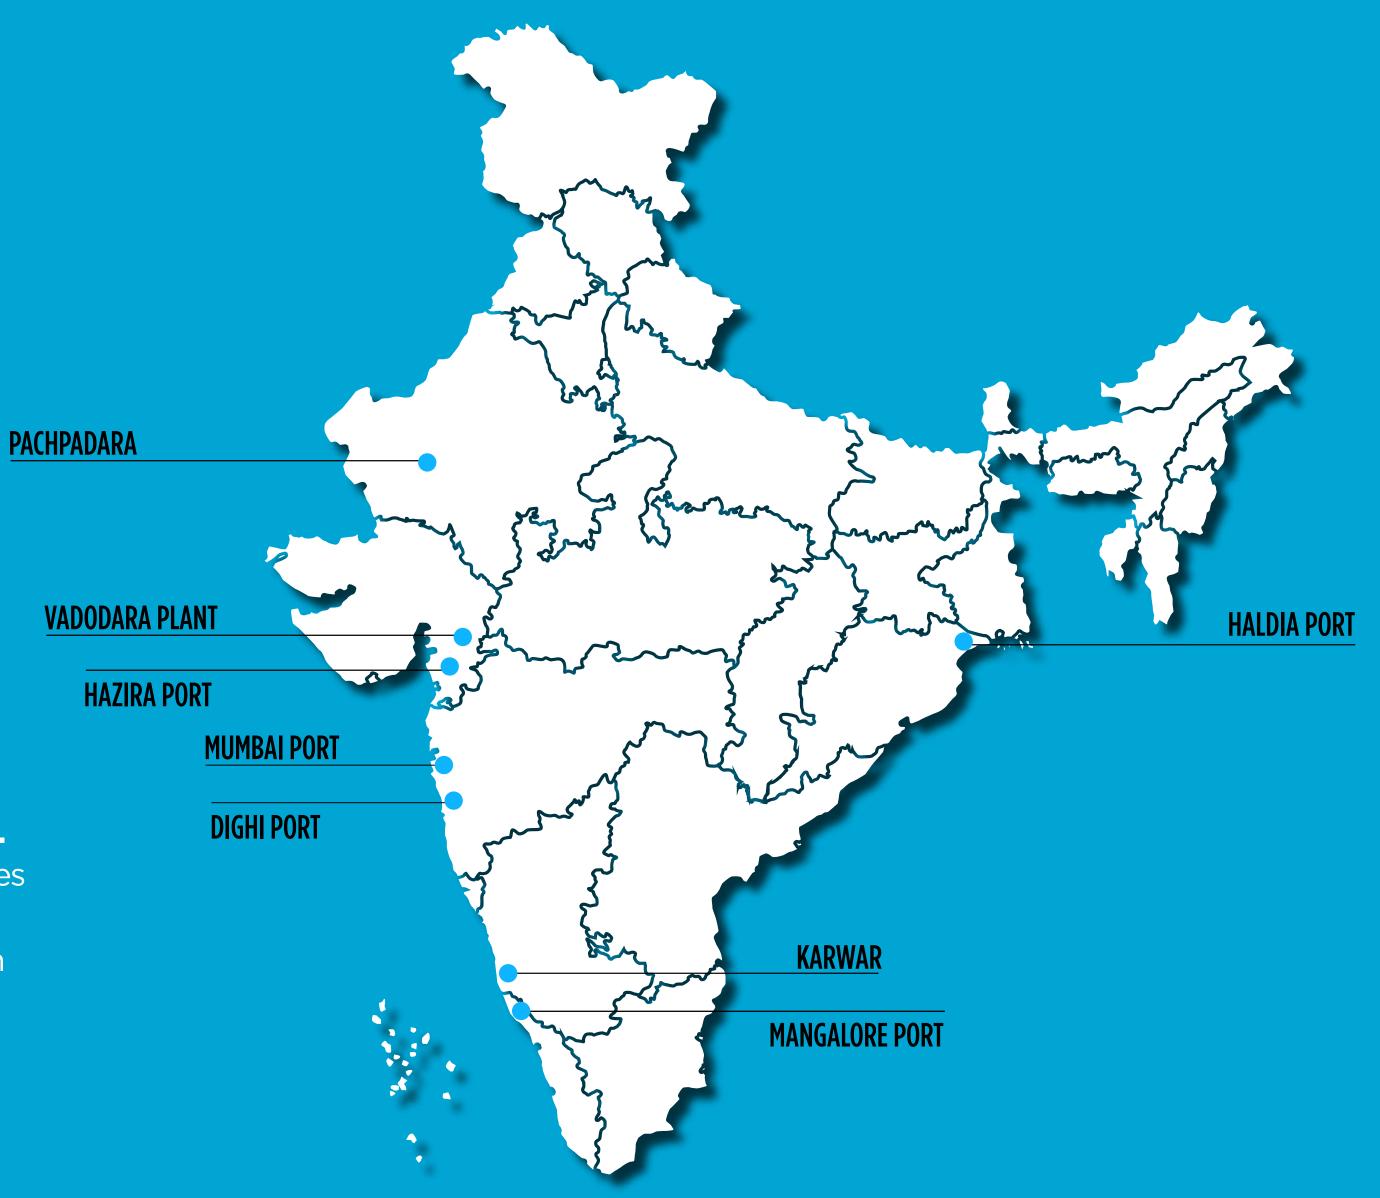

# LARGE ENTRY BARRIERS

Agarwal building capacity y-o-y across India in manufacturing and terminal storage.

- 10 bitumen vessels
- 7 Manufacturing facilities
- 7 Sales network location
- 7 Bulk storage terminals

# STRENGTHENING OF VESSEL TO SUPPORT CORE BITUMEN BUSINESS

- The economies we achieve with own fleet of bitumen logistic vessels and road transport vehicles enable us to outbid competitors, secure tenders and ensure high standards of supply and service to our customers
- One Additional vessel MT Gauri with capacity 47,999MT (Under dry dock) has been added to the fleet during Q3 FY24 taking total production capacity to 1,02,949 MT
- 10 large bitumen logistic vessels having total capacity of 1,02,949 MT, through our Wholly Owned Subsidiary, AICL Overseas FZ LLC, which are used in importing raw bitumen from Oil Producing Countries

# INDIA'S LARGEST INTEGRATED PLAYER IN TRANSPORTING BITUMEN

Integrated infra-ancillary company focused on bitumen. Market-leading position in bitumen built on presence throughout the supply chain with 10 Bitumen logistics vessel of 1,02,049 MT. ton of Capacity 650+ Fleet Size Consisting of 350+ Bitumen Tankers & 300+ LPG Tankers