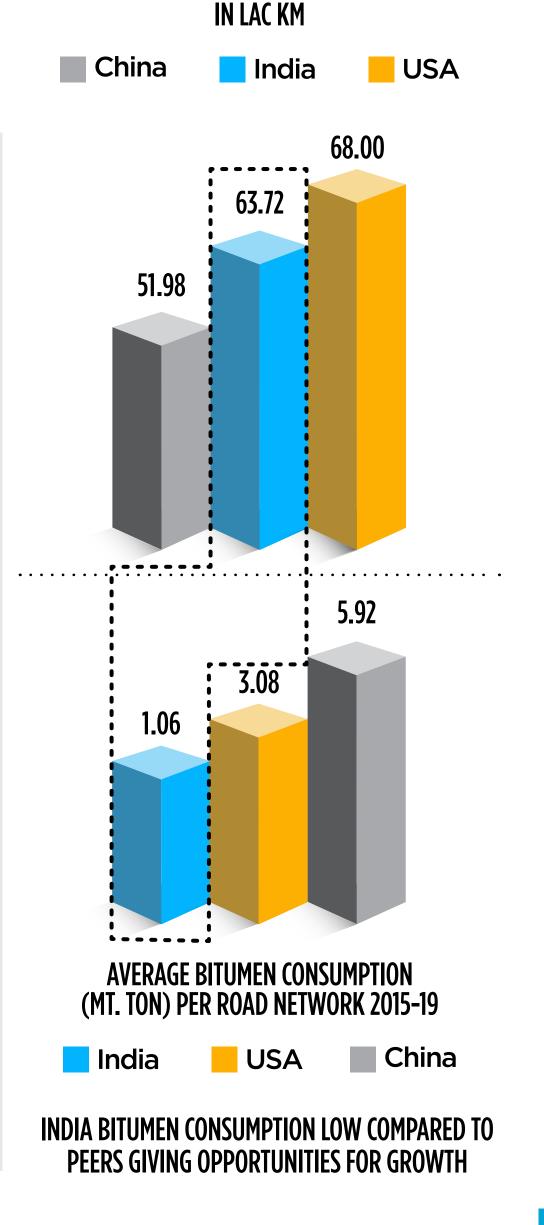

# INDUSTRY FACTS

### BITUMEN CONSUMPTION VS DOMESTICS PRODUCTION

| DITUILIN CUNSUITI TIUN VS DUTILSTICS I NUDUCTIUN |                 |                     |             |  |  |
|--------------------------------------------------|-----------------|---------------------|-------------|--|--|
| YEAR                                             | BIT CONSUMPTION | REFINERY PRODUCTION | IMPORTS     |  |  |
| 2013-14                                          | 5007            | 4773                | 234         |  |  |
| 2014-15                                          | 5073            | 4690                | 383         |  |  |
| 2015-16                                          | 5936            | 5157                | 779         |  |  |
| 2016-17                                          | 5935            | 5185                | 750         |  |  |
| 2017-18                                          | 6086            | 5268                | 818         |  |  |
| 2018-19                                          | 6708            | 5564                | 1144        |  |  |
| 2019-20                                          | 6720            | 4892                | 1828        |  |  |
| 2020-21                                          | 7524            | 4902                | 2622        |  |  |
| 2021-22                                          | 7874            | 4902                | 2972        |  |  |
| 2022-23                                          | 8300            | 5415                | 2885        |  |  |
|                                                  |                 |                     | FIGS IN TMT |  |  |

- Rising consumption with constant production creating opportunities for AICL. Constant production with increasing Y-o-Y demand.
- Bitumen consumption in India is one of the lowest among top 10 countries by road network, creating future growth opportunities.
- India has the second-largest road network in the world at about ~64 lakh kms providing large maintenance opportunities Y-o-Y.
- Large road network compared to vis a vis peers with low bitumen consumption providing opportunities.
- Making India's growth a reality –
  Infra spend on roads and large
  quantum of repair and
  maintenance causing demand
  and recession free growth
  momentum.

**ROAD NETWORK SIZE** 