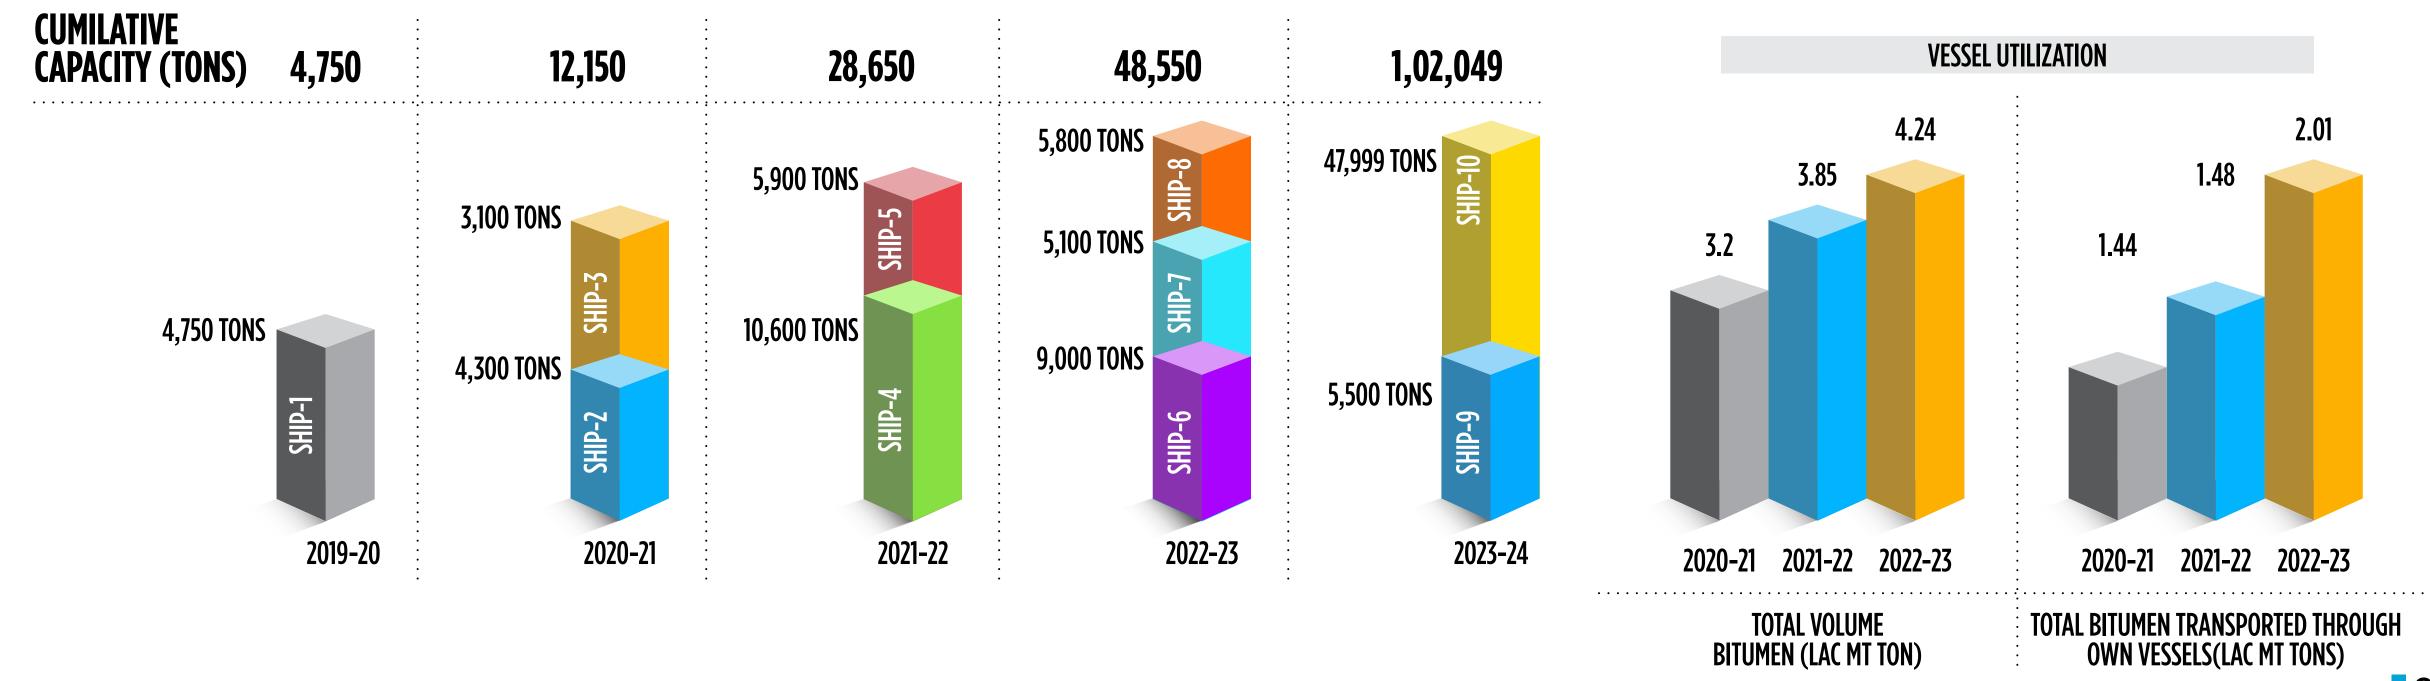

# MANAGEMENT PERSPECTIVE

We are happy to report that AICL has continued to demonstrate phenomenal results in the 9M FY24 compared to 9M FY23. We have reported a 7.33 % year-on-year (YoY) jump in Bitumen volume at 2.92 Lakh MT. Our EBIDTA has increased by 14.46 % at Rs 116.03 crore and we reported PAT of Rs. 71.21 crore with an increase of 11.34%. We are committed to serve our nation by being an integral part of Indian Infrastructure development. We function as an Infra-ancillary for the transport & logistics segments because of our powerful logistical assets & infrastructure. We continue our stand of being the largest bitumen player in the private sector in India. Our performance has seen a steady growth journey year on year and this has led us to have continual strategic expansion plans to grow our capacities. We now own a fleet of 10 large vessels having total capacity of around 1,02,049 MT which are used in importing raw bitumen from oil producing countries. In Budget 2023 Road ministry got a 36% hike in allocation at Rs 2.7 lakh Cr for 2023-24, to help the ministry meet the 25,000-km road development target announced in the 2022-23 Budget. This development pace is creating a huge demand for road materials, thereby our responsibilities of catering Bitumen has further increased. The market opportunity is tremendous and we have captured almost 20%-30% of the bulk market share in Bitumen in the private sector. Expecting strong growth in infrastructure activity and based on the current market trend and order pipeline, we have a strong guidance of sustainable long-term growth.

# STRENGTHENING OF VESSEL TO SUPPORT CORE BITUMEN BUSINESS

- The economies we achieve with own fleet of bitumen logistic vessels and road transport vehicles enable us to outbid competitors, secure tenders and ensure high standards of supply and service to our customers
- One Additional vessel MT Gauri with capacity 47,999MT (Under dry dock) has been added to the fleet during Q3 FY24 taking total production capacity to 1,02,949 MT
- 10 large bitumen logistic vessels having total capacity of 1,02,949 MT, through our Wholly Owned Subsidiary, AICL Overseas FZ LLC, which are used in importing raw bitumen from Oil Producing Countries

# INDIA'S LARGEST INTEGRATED PLAYER IN TRANSPORTING BITUMEN

Integrated infra-ancillary company focused on bitumen. Market-leading position in bitumen built on presence throughout the supply chain with 10 Bitumen logistics vessel of 1,02,049 MT. ton of Capacity 650+ Fleet Size Consisting of 350+ Bitumen Tankers & 300+ LPG Tankers