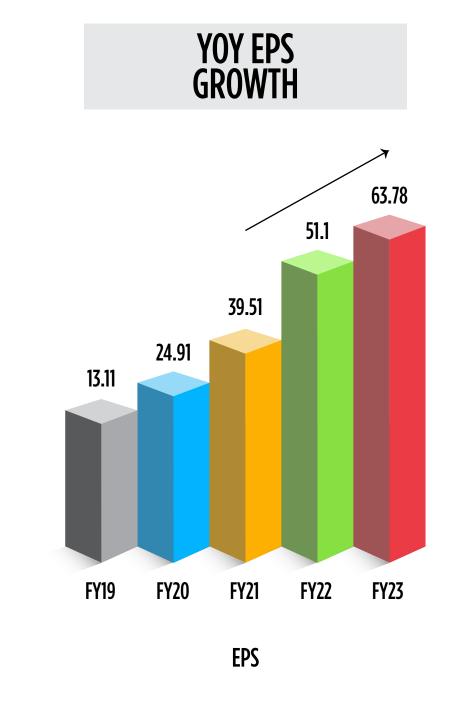

# ROBUST FINANCIAL SNAPSHOT

# ROBUST FINANCIAL SNAPSHOT

STABLE PAT MARGIN OF ~ 4.56%