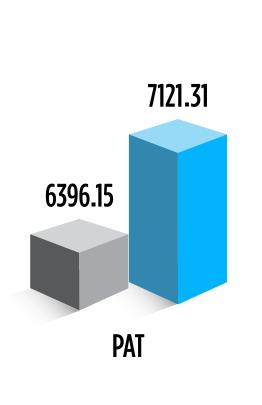

# MANAGEMENT PERSPECTIVE

We are happy to report that AICL has continued to demonstrate phenomenal results in the 9M FY24 compared to 9M FY23. We have reported a 7.33 % year-on-year (YoY) jump in Bitumen volume at 2.92 Lakh MT. Our EBIDTA has increased by 14.46 % at Rs 116.03 crore and we reported PAT of Rs. 71.21 crore with an increase of 11.34%. We are committed to serve our nation by being an integral part of Indian Infrastructure development. We function as an Infra-ancillary for the transport & logistics segments because of our powerful logistical assets & infrastructure. We continue our stand of being the largest bitumen player in the private sector in India. Our performance has seen a steady growth journey year on year and this has led us to have continual strategic expansion plans to grow our capacities. We now own a fleet of 10 large vessels having total capacity of around 1,02,049 MT which are used in importing raw bitumen from oil producing countries. In Budget 2023 Road ministry got a 36% hike in allocation at Rs 2.7 lakh Cr for 2023-24, to help the ministry meet the 25,000-km road development target announced in the 2022-23 Budget. This development pace is creating a huge demand for road materials, thereby our responsibilities of catering Bitumen has further increased. The market opportunity is tremendous and we have captured almost 20%-30% of the bulk market share in Bitumen in the private sector. Expecting strong growth in infrastructure activity and based on the current market trend and order pipeline, we have a strong guidance of sustainable long-term growth.

### **CONSOLIDATED 9M FY24 HIGHLIGHTS**

- Revenue from Operations at INR 1348.85 crore for 9MFY24
- EBITDA at INR 116.03 crore, up by 14.46 % YoY with margin of 8.58% v/s 7.42% in 9MFY24.
- PAT at INR 71.21 crore, up by 11.34 % YoY with margin of 5.27 % v/s 4.71% in 9MFY24.