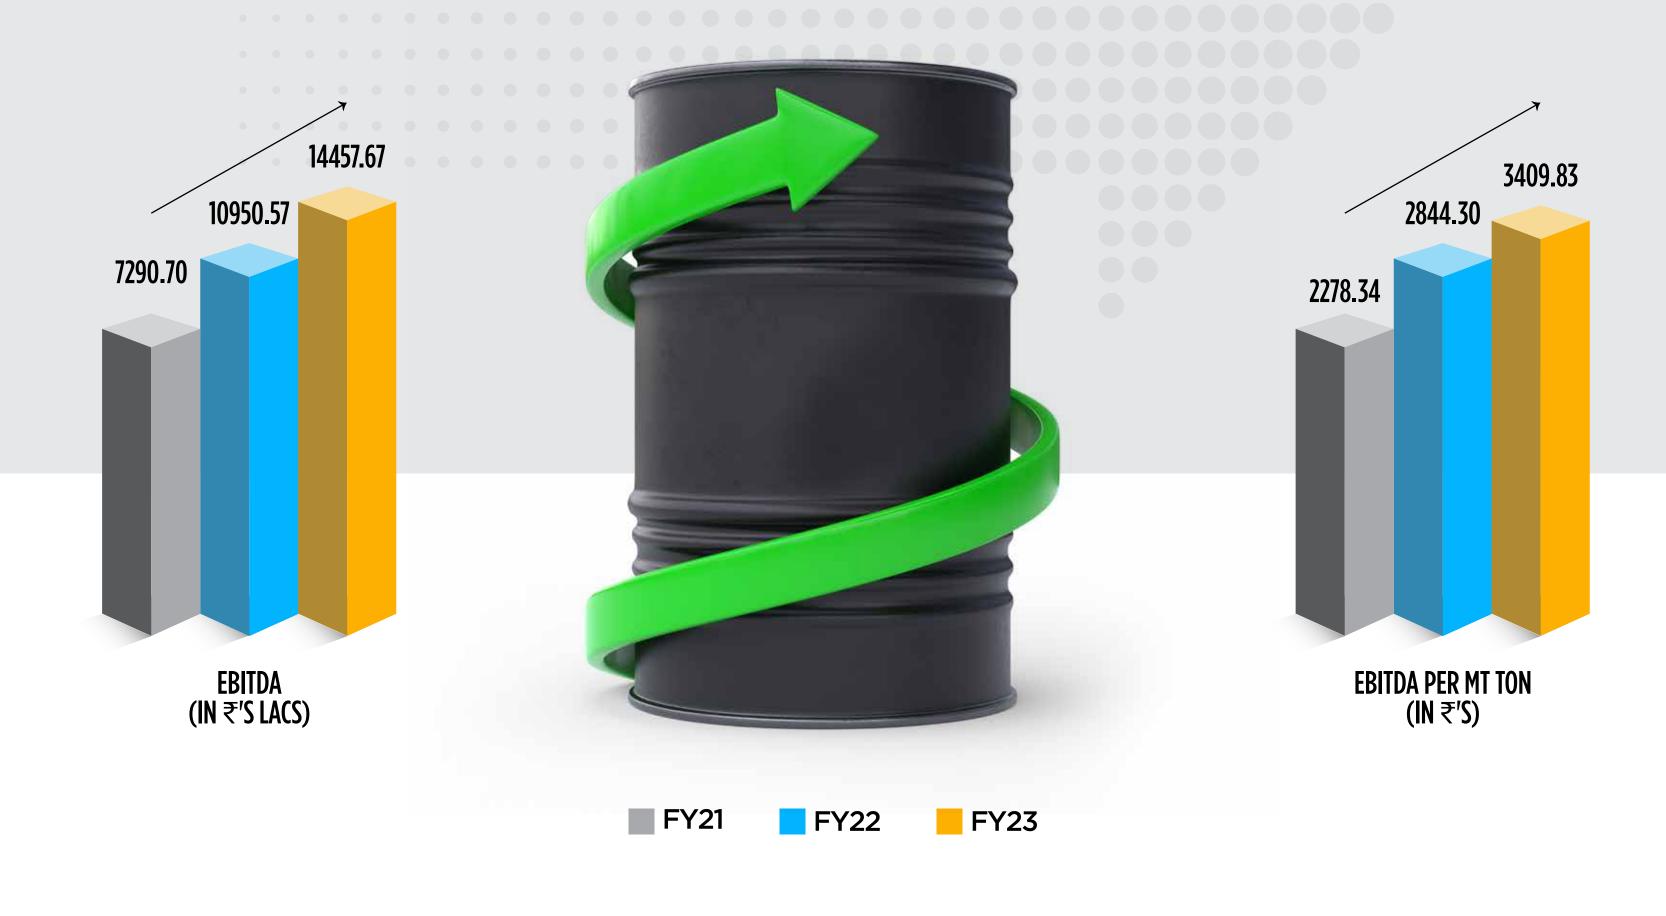

# MANAGEMENT PERSPECTIVE

We are happy to report that AICL has continued to demonstrate phenomenal results in the 9M FY24 compared to 9M FY23. We have reported a 7.33 % year-on-year (YoY) jump in Bitumen volume at 2.92 Lakh MT. Our EBIDTA has increased by 14.46 % at Rs 116.03 crore and we reported PAT of Rs. 71.21 crore with an increase of 11.34%. We are committed to serve our nation by being an integral part of Indian Infrastructure development. We function as an Infra-ancillary for the transport & logistics segments because of our powerful logistical assets & infrastructure. We continue our stand of being the largest bitumen player in the private sector in India. Our performance has seen a steady growth journey year on year and this has led us to have continual strategic expansion plans to grow our capacities. We now own a fleet of 10 large vessels having total capacity of around 1,02,049 MT which are used in importing raw bitumen from oil producing countries. In Budget 2023 Road ministry got a 36% hike in allocation at Rs 2.7 lakh Cr for 2023-24, to help the ministry meet the 25,000-km road development target announced in the 2022-23 Budget. This development pace is creating a huge demand for road materials, thereby our responsibilities of catering Bitumen has further increased. The market opportunity is tremendous and we have captured almost 20%-30% of the bulk market share in Bitumen in the private sector. Expecting strong growth in infrastructure activity and based on the current market trend and order pipeline, we have a strong guidance of sustainable long-term growth.

### **CONSOLIDATED 9M FY24 HIGHLIGHTS**

- Revenue from Operations at INR 1348.85 crore for 9MFY24
- EBITDA at INR 116.03 crore, up by 14.46 % YoY with margin of 8.58% v/s 7.42% in 9MFY24.
- PAT at INR 71.21 crore, up by 11.34 % YoY with margin of 5.27 % v/s 4.71% in 9MFY24.