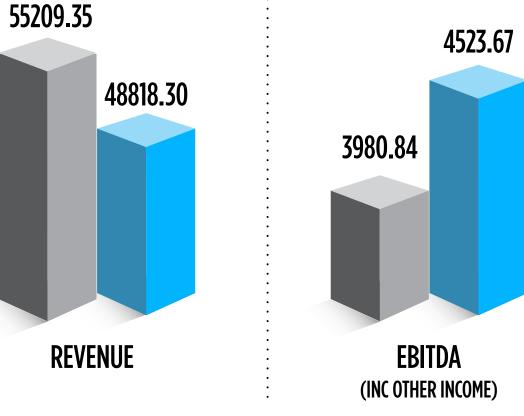

### **CONSOLIDATED Q3FY24 HIGHLIGHTS**

- Revenue from Operations at INR 488.18 crore for Q3FY24.
- EBITDA at INR 45.23 crore, up by 13.64 % YoY with margin of 9.25 % v/s 7.21% in Q3FY24.
- PAT at INR 27.62 crore, up by 9.56 % YoY with margin of 5.65 % v/s 4.56% in Q3FY24