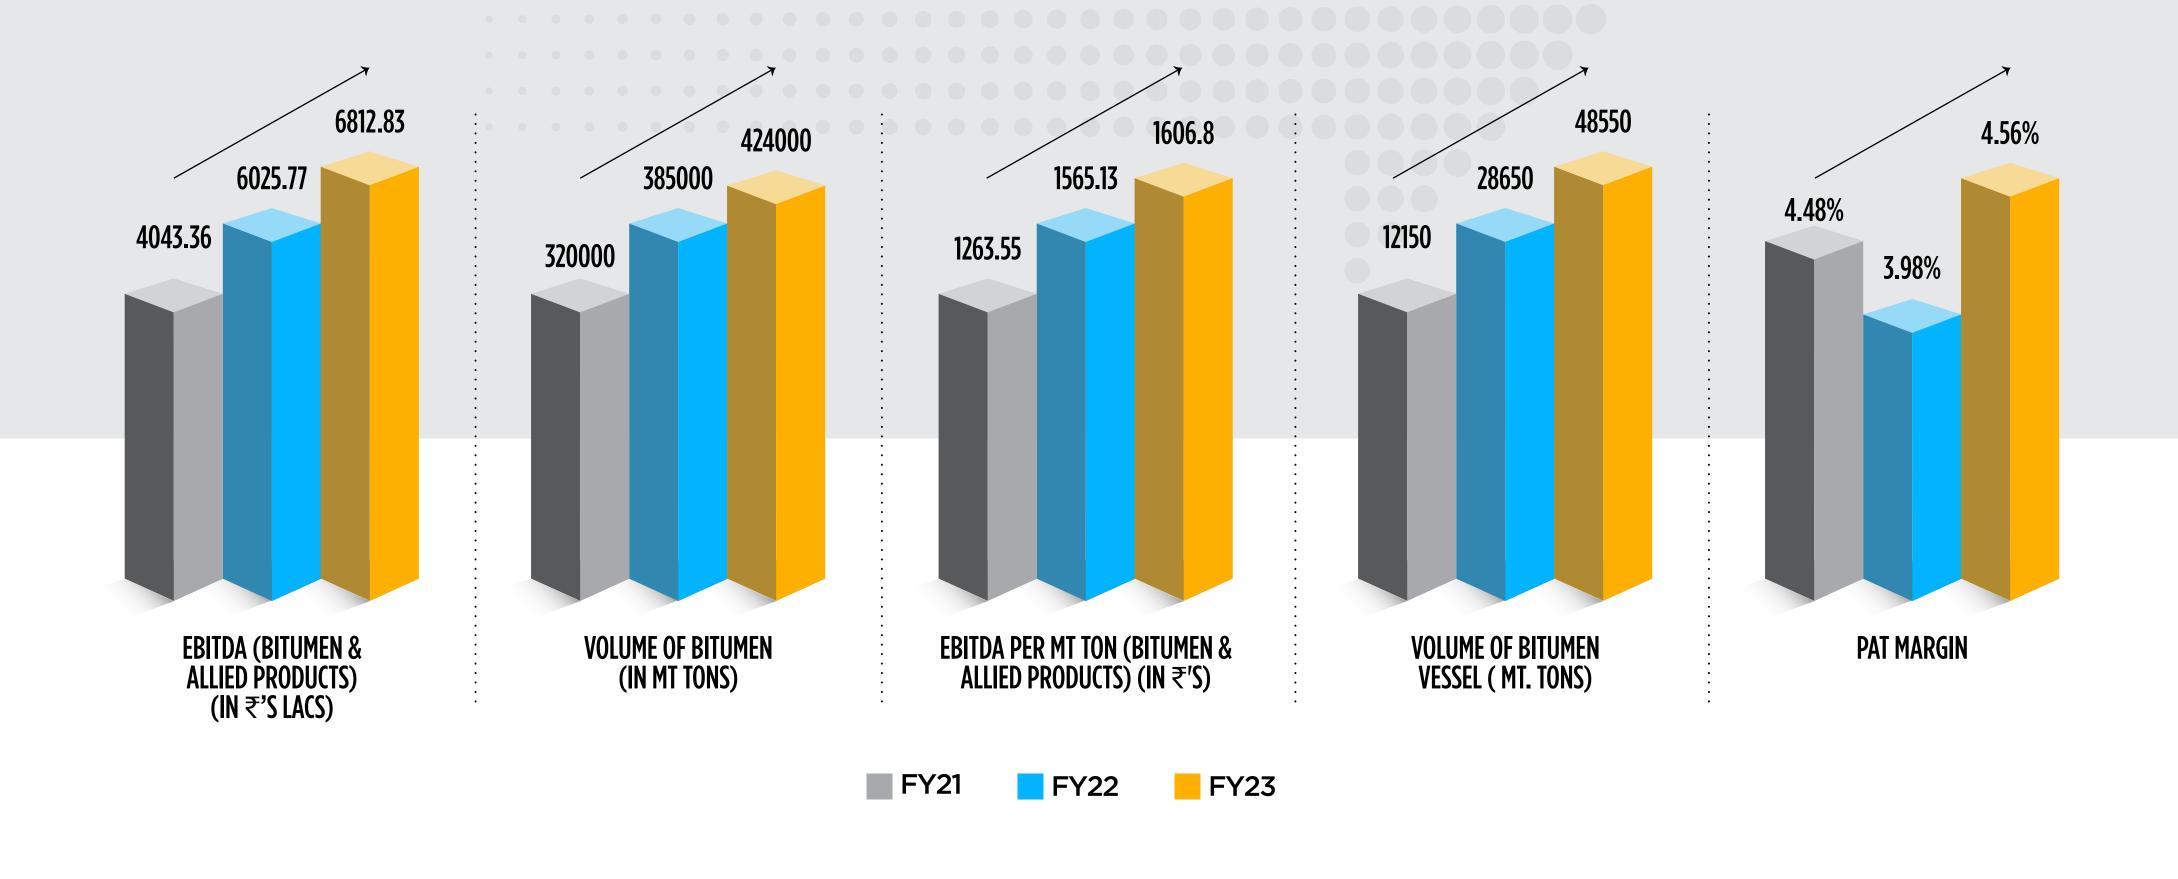

# MANAGEMENT PERSPECTIVE

We are happy to report that AICL has continued to demonstrate phenomenal results in the 9M FY24 compared to 9M FY23. We have reported a 7.33 % year-on-year (YoY) jump in Bitumen volume at 2.92 Lakh MT. Our EBIDTA has increased by 14.46 % at Rs 116.03 crore and we reported PAT of Rs. 71.21 crore with an increase of 11.34%. We are committed to serve our nation by being an integral part of Indian Infrastructure development. We function as an Infra-ancillary for the transport & logistics segments because of our powerful logistical assets & infrastructure. We continue our stand of being the largest bitumen player in the private sector in India. Our performance has seen a steady growth journey year on year and this has led us to have continual strategic expansion plans to grow our capacities. We now own a fleet of 10 large vessels having total capacity of around 1,02,049 MT which are used in importing raw bitumen from oil producing countries. In Budget 2023 Road ministry got a 36% hike in allocation at Rs 2.7 lakh Cr for 2023-24, to help the ministry meet the 25,000-km road development target announced in the 2022-23 Budget. This development pace is creating a huge demand for road materials, thereby our responsibilities of catering Bitumen has further increased. The market opportunity is tremendous and we have captured almost 20%-30% of the bulk market share in Bitumen in the private sector. Expecting strong growth in infrastructure activity and based on the current market trend and order pipeline, we have a strong guidance of sustainable long-term growth.

# ROBUST FINANCIAL SNAPSHOT

STABLE PAT MARGIN OF ~ 4.56%