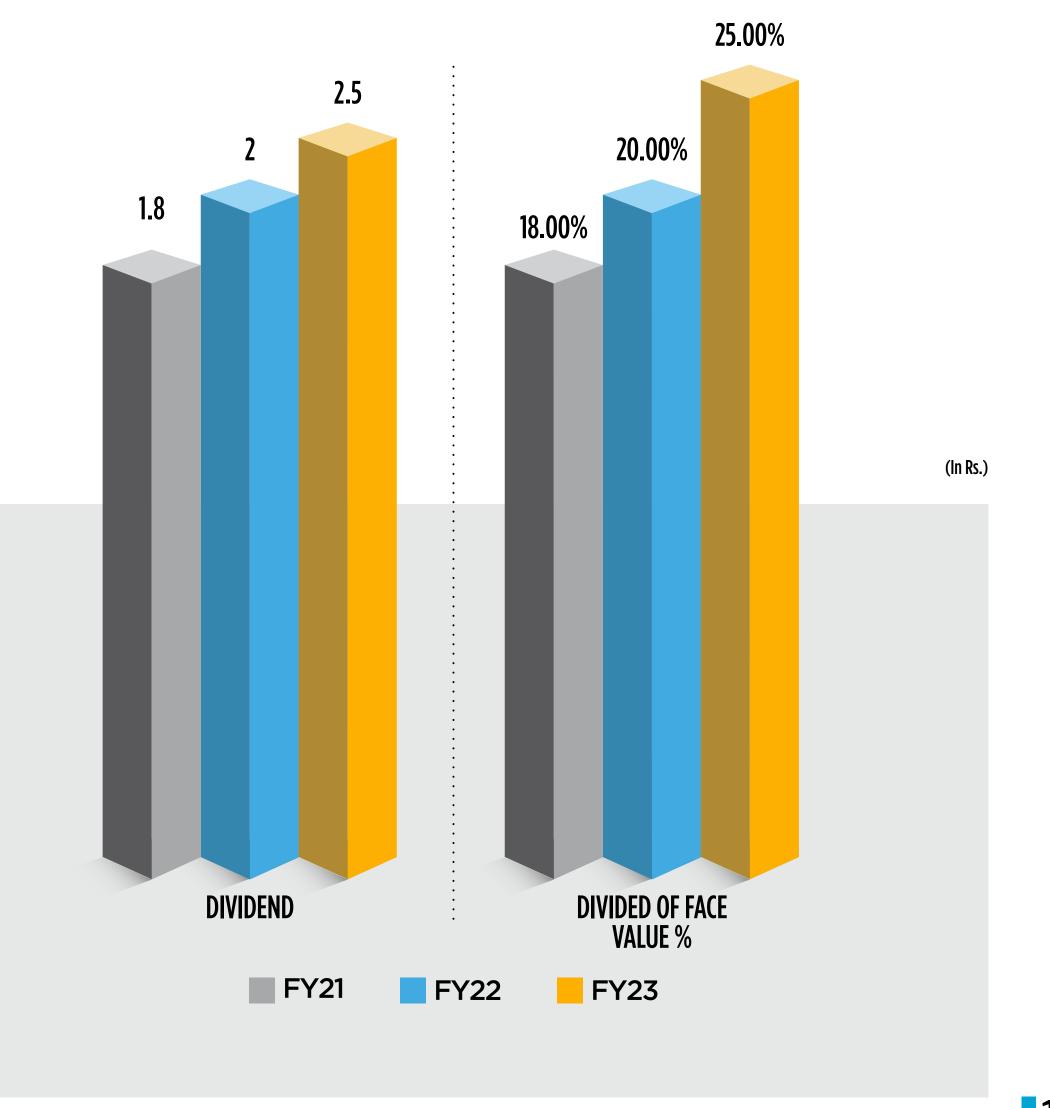

| 18.47<br>18.47 | 10.71<br>10.71 | 17.63<br>17.63 | 47.61<br>47.61    | 44.72<br>44.72 | 63.78<br>63.78 |



# CONSISTENT DIVIDEND YIELD CREATING SHAREHOLDERS WEALTH

THE COMPANY HAS CONSISTENTLY PAID OUT DIVIDEND CREATING WEALTH MAXIMIZATION FOR SHAREHOLDERS.



# SYNOPSIS

### **INVESTING FOR GROWTH**

### **Incremental Bitumen Vessel Addition**

Company to continue growth trajectory along with incremental ROCE through investments and operational efficiencies.

### **Enter in the new markets**

Company has plans to enter into the Bitumen market in North region of India, to increase its customer base and revenue

### Rapid Infrastructure growth in India to boost revenue.

30% of total in India are unpaved and rapid infrastructure development will boost demand for Bitumen.

Well positioned to accelerate growth with Capabilities & Solid Experience



THE COMPANY IS GUIDING
TO ACHIEVE A VOLUME OF
5 LACS MT IN FY24, COMPARED
TO 4.24 LACS MT IN THE
PREVIOUS YEAR WHICH IS AT
A TARGETED GROWTH OF ~18%

Company has recorded a healthy 7.33% volume growth