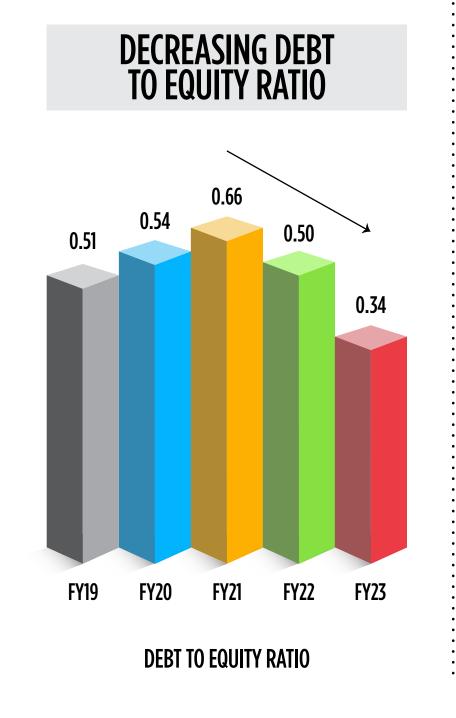

# ROBUST FINANCIAL SNAPSHOT

# ROBUST FINANCIAL SNAPSHOT

STABLE PAT MARGIN OF ~ 4.56%