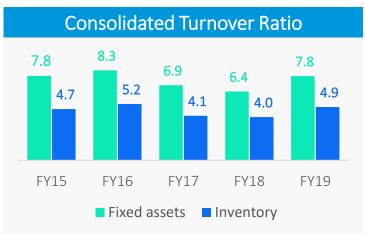

#### Investor Interaction Meeting "Annual Monsoon Conference" organized by Spark Capital Advisors (I) Private Limited

- Further to our letter dated August 12, 2019, on the above subject, we wish to inform you that Mr. Kishore Chatnani, CFO of the Company will participate in the Institutional Investor Intereaction Meeting "Annual Monsoon Conference" being organized by Spark Capital Advisors (I) Private Limited, as per schedule attached.
- 2. The information contained in the enclosed Presentation will be shared/discussed in the meeting with the Investors. A copy of the Presentation has been disclosed on the website of the Company.
- 3. The above is for your information and records please.