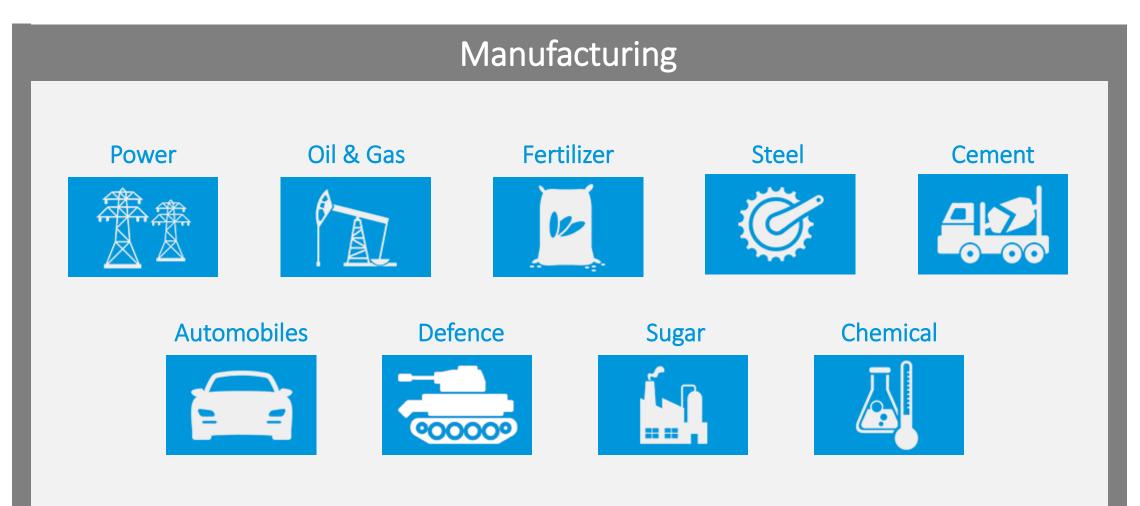

lants (BOP)
- Bulk Material Handling Projects (at Ports, Mines & Coal Handling for Utilities)
- Buildings & Factories
- Industrial Waste Water Treatment

#### Sample Case Study

#### Summary

- 24,000 TPD Sugar Plant with 104 MW Co-Gen Power Plant on EPC Basis
- Value: ~INR 1000 Cr
- Commissioned in Jan 2014

#### Highlights

- 50,000 MT Steel, 250 MT Electrodes
- 90,000 m of steam & process piping
- 4 km of material handling system
- 9 km optical fiber and 70 km control cables, 140 km power cable
- 360,000 sq. m plant machinery area
- 1900 containers, 60,000 sq. m of break bulk cargo

شركة سكر النيل الابيض WHITE NILE SUGAR CO. LTD



#### 36 MW Power Plant on EPC basis at Shirol, India



#### Material Handling



# Our products, services & projects cover a wide spectrum of industries





Engineering, Procurement & Construction

# Delivered through state-of-the-art infrastructure & manufacturing capabilities...



| Plant Location                    | Items Manufactured                                                                                                  |  |  |
|-----------------------------------|---------------------------------------------------------------------------------------------------------------------|--|--|
| Yamunanagar, Haryana              | Pressure Vessels & Heat exchangers, Presses, Boilers,<br>Containers, Castings, Sugar and other Industrial Machinery |  |  |
| Rattangarh, Haryana               | Boiler Components                                                                                                   |  |  |
| Dahej, Gujarat (with