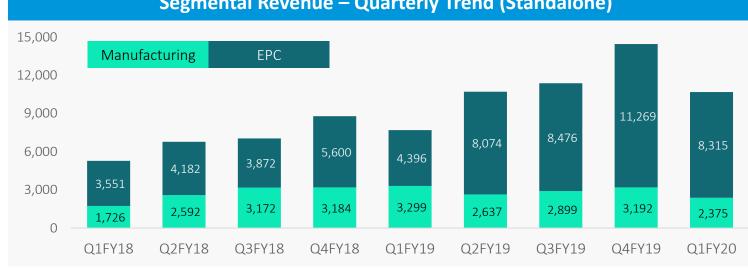

#### Investor Interaction Meeting "Annual Monsoon Conference" organized by Spark Capital Advisors (I) Private Limited

- Further to our letter dated August 12, 2019, on the above subject, we wish to inform you that Mr. Kishore Chatnani, CFO of the Company will participate in the Institutional Investor Intereaction Meeting "Annual Monsoon Conference" being organized by Spark Capital Advisors (I) Private Limited, as per schedule attached.
- 2. The information contained in the enclosed Presentation will be shared/discussed in the meeting with the Investors. A copy of the Presentation has been disclosed on the website of the Company.
- 3. The above is for your information and records please.