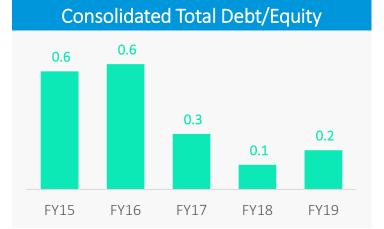

#### Investor Interaction Meeting "Annual Monsoon Conference" organized by Spark Capital Advisors (I) Private Limited

- Further to our letter dated August 12, 2019, on the above subject, we wish to inform you that Mr. Kishore Chatnani, CFO of the Company will participate in the Institutional Investor Intereaction Meeting "Annual Monsoon Conference" being organized by Spark Capital Advisors (I) Private Limited, as per schedule attached.
- 2. The information contained in the enclosed Presentation will be shared/discussed in the meeting with the Investors. A copy of the Presentation has been disclosed on the website of the Company.
- 3. The above is for your information and records please.