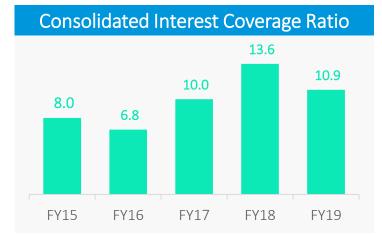

#### Investor Interaction Meeting "Annual Monsoon Conference" organized by Spark Capital Advisors (I) Private Limited

- Further to our letter dated August 12, 2019, on the above subject, we wish to inform you that Mr. Kishore Chatnani, CFO of the Company will participate in the Institutional Investor Intereaction Meeting "Annual Monsoon Conference" being organized by Spark Capital Advisors (I) Private Limited, as per schedule attached.
- 2. The information contained in the enclosed Presentation will be shared/discussed in the meeting with the Investors. A copy of the Presentation has been disclosed on the website of the Company.
- 3. The above is for your information and records please.