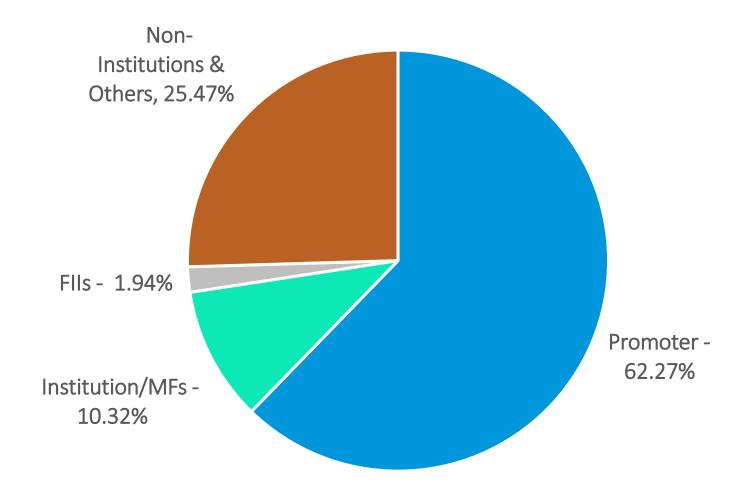

#### Investor Interaction Meeting "Annual Monsoon Conference" organized by Spark Capital Advisors (I) Private Limited

- Further to our letter dated August 12, 2019, on the above subject, we wish to inform you that Mr. Kishore Chatnani, CFO of the Company will participate in the Institutional Investor Intereaction Meeting "Annual Monsoon Conference" being organized by Spark Capital Advisors (I) Private Limited, as per schedule attached.
- 2. The information contained in the enclosed Presentation will be shared/discussed in the meeting with the Investors. A copy of the Presentation has been disclosed on the website of the Company.
- 3. The above is for your information and records please.