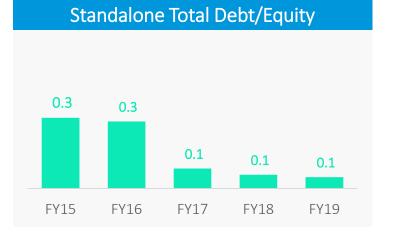

#### Investor Interaction Meeting "Annual Monsoon Conference" organized by Spark Capital Advisors (I) Private Limited

- Further to our letter dated August 12, 2019, on the above subject, we wish to inform you that Mr. Kishore Chatnani, CFO of the Company will participate in the Institutional Investor Intereaction Meeting "Annual Monsoon Conference" being organized by Spark Capital Advisors (I) Private Limited, as per schedule attached.
- 2. The information contained in the enclosed Presentation will be shared/discussed in the meeting with the Investors. A copy of the Presentation has been disclosed on the website of the Company.
- 3. The above is for your information and records please.