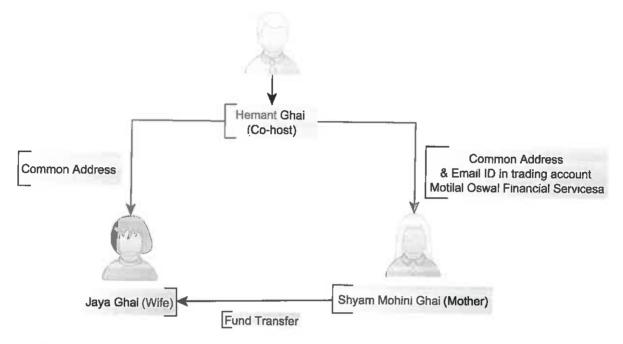

Mahindra Bank A/c No. 06670120011117- Ms. Jaya Hemant Ghai), it has been *prima facie*, observed that Mr. Hemant Ghai, Ms. Jaya Hemant Ghai and Ms. Shyam Mohini Ghai are connected through family relation, common address and email id. Additionally, Ms. Jaya Hemant Ghai has received funds from Ms. Shyam Mohini Ghai. The same is depicted below: