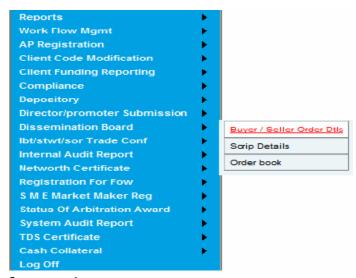

## LOGIN CAN BE DONE BY USING APPROPRIATE CREDENTIALS

- USERNAME
- **PASSWORD**
- VERIFY TEXT

- From Menu shown at Left side of the screen
- Select Buyer/seller order details

Screen no.1

#### MENU->

#### **Dissemination Board->Buyer/Seller order details**

The following screen displays the buyer/seller details.

creen no. 1.1