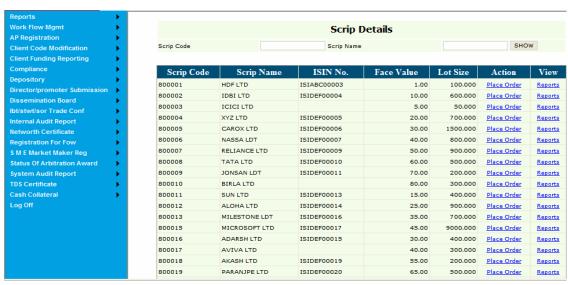

#### **Dissemination Board->Scrip details**

Select Scrip details as shown below

Screen number 2

Following screen appears on clicking upon scrip details

Screen number 2.1

Clicking on place order following screen appears

Screen number 2.2