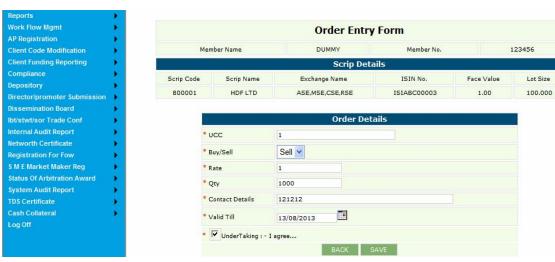

Screen number 2.2

#### Note:

Here UCC, Rate, Qty, Buy/Sell, contact details, order valid till are mandatory fields Undertaking box needs to be checked to enable the save button.

Now Click on save , The following screen appears as shown below