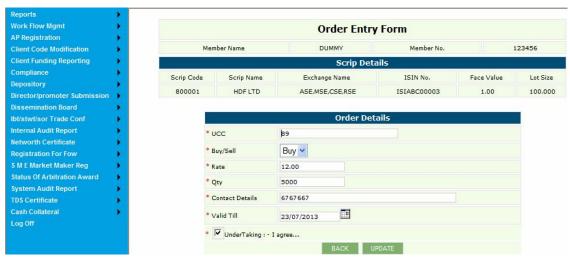

#### Note:

Here UCC, Rate, Qty, Buy/Sell, contact details, order valid till are mandatory fields Undertaking box needs to be checked to enable the save button.

Now Click on save , The following screen appears as shown below