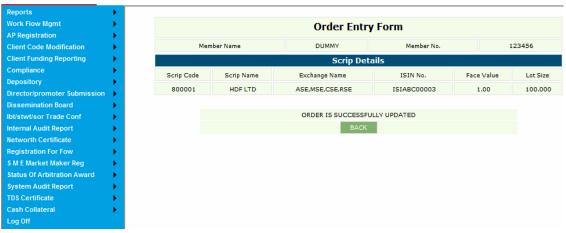

Screen number 3.3

• After doing some modification click on update, and the following screen appears

Screen number 3.4

- Click on back, same screen as screen no 2.4 appears.
- Click on close and the following screen appears