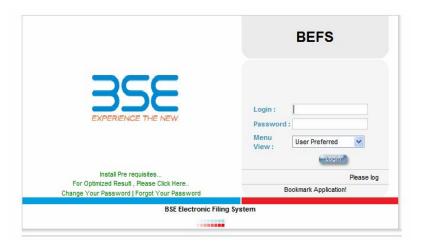

### User manual for Members to place bid/offer requests and details through BEFS

- Member enters into the BEFS (System) by entering Login details.
- To login to BEFS system
- Go to URL: <a href="http://befs.bseindia.com/">http://befs.bseindia.com/</a>

## LOGIN CAN BE DONE BY USING APPROPRIATE CREDENTIALS

- USERNAME
- **PASSWORD**
- VERIFY TEXT

- From Menu shown at Left side of the screen
- Select Buyer/seller order details

Screen no.1