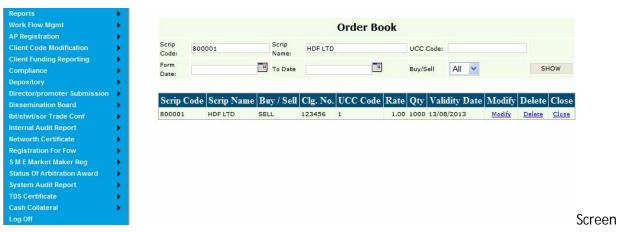

#### **Dissemination Board->order Book**

creen number 3

Click on order book, following screen is displayed

Screen number 3.1

Click on show, following screen is displayed

creen number 3.2

On clicking upon modify ,following screen is displayed