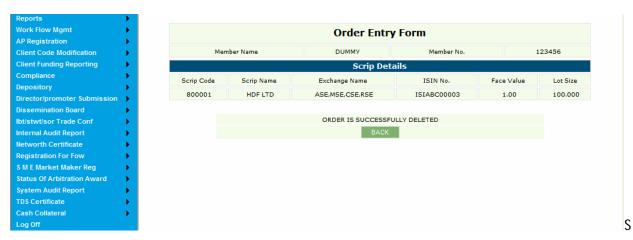

ick on back

- List of all scrip details are shown once again
- Clicking on reports for the same scrip code "800001". The following screen is displayed



number 2.4

Click on modify, The screen displayed is as shown below



Screen number 2.5

- Before clicking on update, modifications will be done.
- Clicking on update, the screen appears as shown below



screen number 2.6

- Click on back,
- Same screen as screen number 2.4 will be shown. We can close a scripcode.
- Click on close, the screen displays as shown below





Screen number 2.7

Click On close again, following screen appears



Screen number 2.8

- Click on back
- Under reports we can delete a scripcode. The following screen is displayed as shown below



creen number 2.9

Click on delete, The following screen is displayed



creen number 2.10

#### MENU->

#### **Dissemination Board->order Book**



creen number 3

Click on order book, following screen is displayed





Screen number 3.1

Click on show, following screen is displayed





creen number 3.2

On clicking upon modify ,following screen is displayed



Screen number 3.3

• After doing some modification click on update, and the following screen appears



Screen number 3.4

- Click on back, same screen as screen no 2.4 appears.
- Click on close and the following screen appears



Screen number 3.5

Click on close again, the following screen appears



Screen number 3.6

Click on back and same screen as screen no 2.4 will appear ,now click on delete, the following screen appears



Screen number 3.7

Click on delete again, the screen is shown below