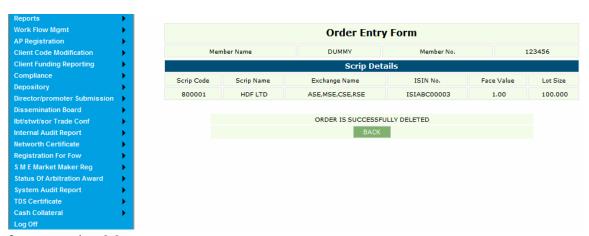

creen number 2.10

#### MENU->

#### **Dissemination Board->order Book**



creen number 3

Click on order book, following screen is displayed





Screen number 3.1

Click on show, following screen is displayed





creen number 3.2

On clicking upon modify ,following screen is displayed



Screen number 3.3

• After doing some modification click on update, and the following screen appears



Screen number 3.4

- Click on back, same screen as screen no 2.4 appears.
- Click on close and the following screen appears



Screen number 3.5

Click on close again, the following screen appears



Screen number 3.6

Click on back and same screen as screen no 2.4 will appear ,now click on delete, the following screen appears



Screen number 3.7

Click on delete again, the screen is shown below



Screen number 3.8