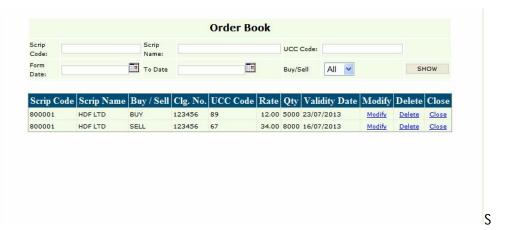

#### **Dissemination Board->order Book**

creen number 3

Click on order book, following screen is displayed

Screen number 3.1

Click on show, following screen is displayed

creen number 3.2

On clicking upon modify ,following screen is displayed

Screen number 3.3

• After doing some modification click on update, and the following screen appears

Screen number 3.4

- Click on back, same screen as screen no 2.4 appears.
- Click on close and the following screen appears