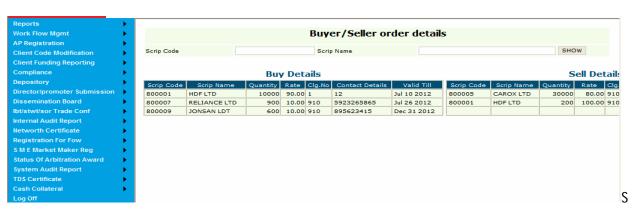

#### **Dissemination Board->Buyer/Seller order details**

The following screen displays the buyer/seller details.

creen no. 1.1