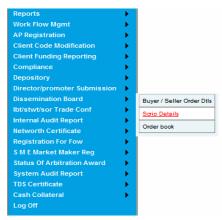

#### MENU->

#### **Dissemination Board->Scrip details**

Select Scrip details as shown below

Screen number 2

Following screen appears on clicking upon scrip details

Screen number 2.1

Clicking on place order following screen appears

#### **Dissemination Board->order Book**

creen number 3

Click on order book, following screen is displayed

Screen number 3.1

Click on show, following screen is displayed

creen number 3.2

On clicking upon modify ,following screen is displayed