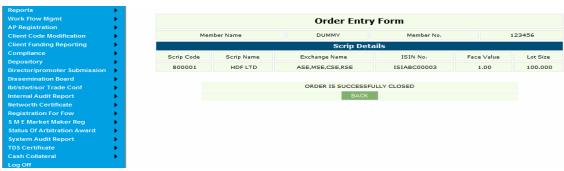

Screen number 2.7

Click On close again, following screen appears

Screen number 2.8

- Click on back
- Under reports we can delete a scripcode. The following screen is displayed as shown below

creen number 2.9

Click on delete, The following screen is displayed

creen number 2.10