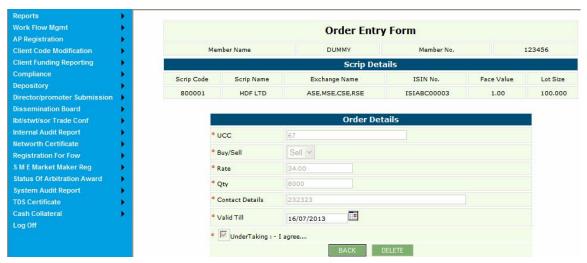

#### Note:

Here UCC, Rate, Qty, Buy/Sell, contact details, order valid till are mandatory fields Undertaking box needs to be checked to enable the save button.

Now Click on save , The following screen appears as shown below

Screen number 2.3