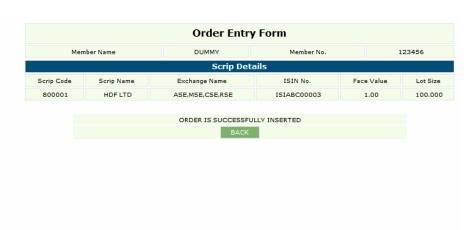

#### Note:

Here UCC, Rate, Qty, Buy/Sell, contact details, order valid till are mandatory fields Undertaking box needs to be checked to enable the save button.

Now Click on save , The following screen appears as shown below

Screen number 2.3