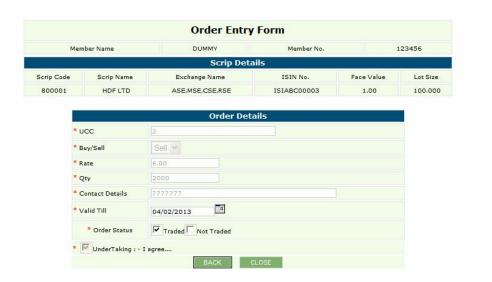

#### Note:

Here UCC, Rate, Qty, Buy/Sell, contact details, order valid till are mandatory fields Undertaking box needs to be checked to enable the save button.

Now Click on save , The following screen appears as shown below

Screen number 2.3