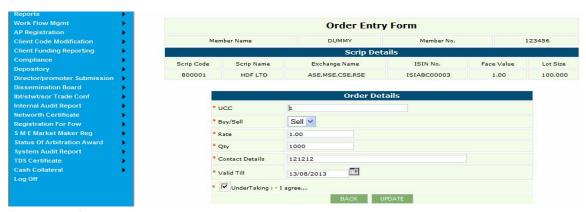

#### **Dissemination Board->order Book**

creen number 3

Click on order book, following screen is displayed

Screen number 3.1

Click on show, following screen is displayed

creen number 3.2

On clicking upon modify ,following screen is displayed

Screen number 3.3

• After doing some modification click on update, and the following screen appears

Screen number 3.4

- Click on back, same screen as screen no 2.4 appears.
- Click on close and the following screen appears