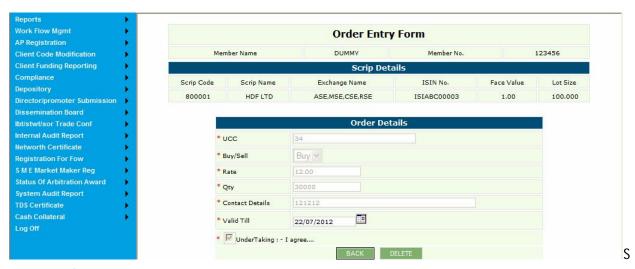

Screen number 2.7

Click On close again, following screen appears

Screen number 2.8

- Click on back
- Under reports we can delete a scripcode. The following screen is displayed as shown below

creen number 2.9

Click on delete, The following screen is displayed

creen number 2.10