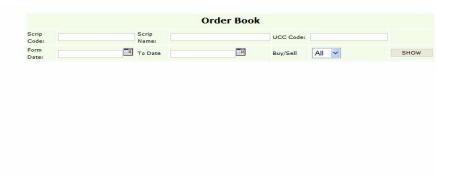

#### MENU->

#### **Dissemination Board->order Book**

creen number 3

Click on order book, following screen is displayed

Screen number 3.1

Click on show, following screen is displayed

creen number 3.2

On clicking upon modify ,following screen is displayed