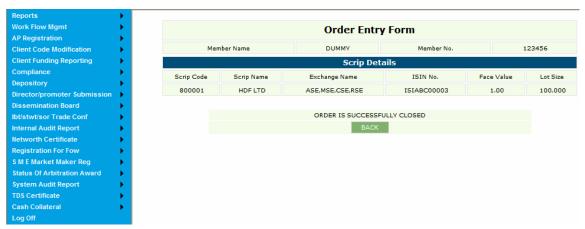

Screen number 2.7

Click On close again, following screen appears

Screen number 2.8

- Click on back
- Under reports we can delete a scripcode. The following screen is displayed as shown below

creen number 2.9