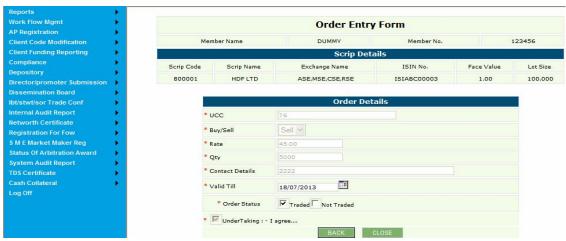

Screen number 3.5

Click on close again, the following screen appears

Screen number 3.6

Click on back and same screen as screen no 2.4 will appear ,now click on delete, the following screen appears

Screen number 3.7