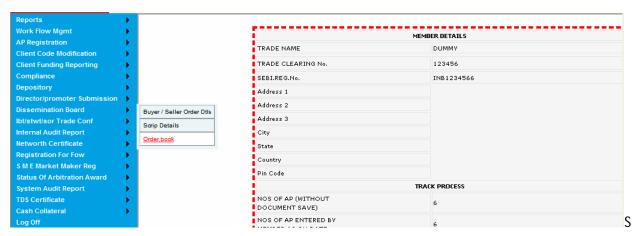

#### MENU->

#### **Dissemination Board->Buyer/Seller order details**

The following screen displays the buyer/seller details.

creen no. 1.1