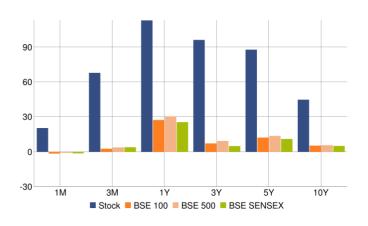

| Stock Price      |                                                                                                                                                                                                                                                                                                                                                                                                                                                                                                                                                                                                                                                                                                                                                                                                                                                                                                                                                                                                                                                                                                                                                                                                                                                                                                                                                                                                                                                                                                                                                                                                                                                                                                                                                                                                                                                                                                                                                                                                                                                                                                                                |                   | Price in Rs.                |
|------------------|--------------------------------------------------------------------------------------------------------------------------------------------------------------------------------------------------------------------------------------------------------------------------------------------------------------------------------------------------------------------------------------------------------------------------------------------------------------------------------------------------------------------------------------------------------------------------------------------------------------------------------------------------------------------------------------------------------------------------------------------------------------------------------------------------------------------------------------------------------------------------------------------------------------------------------------------------------------------------------------------------------------------------------------------------------------------------------------------------------------------------------------------------------------------------------------------------------------------------------------------------------------------------------------------------------------------------------------------------------------------------------------------------------------------------------------------------------------------------------------------------------------------------------------------------------------------------------------------------------------------------------------------------------------------------------------------------------------------------------------------------------------------------------------------------------------------------------------------------------------------------------------------------------------------------------------------------------------------------------------------------------------------------------------------------------------------------------------------------------------------------------|-------------------|-----------------------------|
| Last Close Price | 109.65<br>(07/12/2017)                                                                                                                                                                                                                                                                                                                                                                                                                                                                                                                                                                                                                                                                                                                                                                                                                                                                                                                                                                                                                                                                                                                                                                                                                                                                                                                                                                                                                                                                                                                                                                                                                                                                                                                                                                                                                                                                                                                                                                                                                                                                                                         | 52 Wk High/Low    | 113.60/49.10                |
| Market Cap (Cr.) | 0.00 (31/10/2017                                                                                                                                                                                                                                                                                                                                                                                                                                                                                                                                                                                                                                                                                                                                                                                                                                                                                                                                                                                                                                                                                                                                                                                                                                                                                                                                                                                                                                                                                                                                                                                                                                                                                                                                                                                                                                                                                                                                                                                                                                                                                                               | ) Avg. Volume     | 203454.43 (1 Mo)            |
|                  |                                                                                                                                                                                                                                                                                                                                                                                                                                                                                                                                                                                                                                                                                                                                                                                                                                                                                                                                                                                                                                                                                                                                                                                                                                                                                                                                                                                                                                                                                                                                                                                                                                                                                                                                                                                                                                                                                                                                                                                                                                                                                                                                | (Rescaled to      | 100 for ease of comparison) |
| 204              |                                                                                                                                                                                                                                                                                                                                                                                                                                                                                                                                                                                                                                                                                                                                                                                                                                                                                                                                                                                                                                                                                                                                                                                                                                                                                                                                                                                                                                                                                                                                                                                                                                                                                                                                                                                                                                                                                                                                                                                                                                                                                                                                |                   |                             |
| 194              |                                                                                                                                                                                                                                                                                                                                                                                                                                                                                                                                                                                                                                                                                                                                                                                                                                                                                                                                                                                                                                                                                                                                                                                                                                                                                                                                                                                                                                                                                                                                                                                                                                                                                                                                                                                                                                                                                                                                                                                                                                                                                                                                |                   |                             |
| 184              |                                                                                                                                                                                                                                                                                                                                                                                                                                                                                                                                                                                                                                                                                                                                                                                                                                                                                                                                                                                                                                                                                                                                                                                                                                                                                                                                                                                                                                                                                                                                                                                                                                                                                                                                                                                                                                                                                                                                                                                                                                                                                                                                |                   |                             |
| 174              |                                                                                                                                                                                                                                                                                                                                                                                                                                                                                                                                                                                                                                                                                                                                                                                                                                                                                                                                                                                                                                                                                                                                                                                                                                                                                                                                                                                                                                                                                                                                                                                                                                                                                                                                                                                                                                                                                                                                                                                                                                                                                                                                |                   | My Y                        |
| 164              |                                                                                                                                                                                                                                                                                                                                                                                                                                                                                                                                                                                                                                                                                                                                                                                                                                                                                                                                                                                                                                                                                                                                                                                                                                                                                                                                                                                                                                                                                                                                                                                                                                                                                                                                                                                                                                                                                                                                                                                                                                                                                                                                |                   | V                           |
| 154              |                                                                                                                                                                                                                                                                                                                                                                                                                                                                                                                                                                                                                                                                                                                                                                                                                                                                                                                                                                                                                                                                                                                                                                                                                                                                                                                                                                                                                                                                                                                                                                                                                                                                                                                                                                                                                                                                                                                                                                                                                                                                                                                                |                   |                             |
| 144              |                                                                                                                                                                                                                                                                                                                                                                                                                                                                                                                                                                                                                                                                                                                                                                                                                                                                                                                                                                                                                                                                                                                                                                                                                                                                                                                                                                                                                                                                                                                                                                                                                                                                                                                                                                                                                                                                                                                                                                                                                                                                                                                                |                   | NM M                        |
| 134              |                                                                                                                                                                                                                                                                                                                                                                                                                                                                                                                                                                                                                                                                                                                                                                                                                                                                                                                                                                                                                                                                                                                                                                                                                                                                                                                                                                                                                                                                                                                                                                                                                                                                                                                                                                                                                                                                                                                                                                                                                                                                                                                                | ۸ ۸ .             |                             |
| 124              | h                                                                                                                                                                                                                                                                                                                                                                                                                                                                                                                                                                                                                                                                                                                                                                                                                                                                                                                                                                                                                                                                                                                                                                                                                                                                                                                                                                                                                                                                                                                                                                                                                                                                                                                                                                                                                                                                                                                                                                                                                                                                                                                              | N)                |                             |
| 114              | The state of the s | M W               | •                           |
| 104              | ~~~~                                                                                                                                                                                                                                                                                                                                                                                                                                                                                                                                                                                                                                                                                                                                                                                                                                                                                                                                                                                                                                                                                                                                                                                                                                                                                                                                                                                                                                                                                                                                                                                                                                                                                                                                                                                                                                                                                                                                                                                                                                                                                                                           | ~                 |                             |
| 94 F             | eb 17 May                                                                                                                                                                                                                                                                                                                                                                                                                                                                                                                                                                                                                                                                                                                                                                                                                                                                                                                                                                                                                                                                                                                                                                                                                                                                                                                                                                                                                                                                                                                                                                                                                                                                                                                                                                                                                                                                                                                                                                                                                                                                                                                      | 17 Aug            | 17 Nov 17                   |
|                  | Stock BSE 100 I                                                                                                                                                                                                                                                                                                                                                                                                                                                                                                                                                                                                                                                                                                                                                                                                                                                                                                                                                                                                                                                                                                                                                                                                                                                                                                                                                                                                                                                                                                                                                                                                                                                                                                                                                                                                                                                                                                                                                                                                                                                                                                                | BSE 500 ■ BSE SEN | ISEX                        |