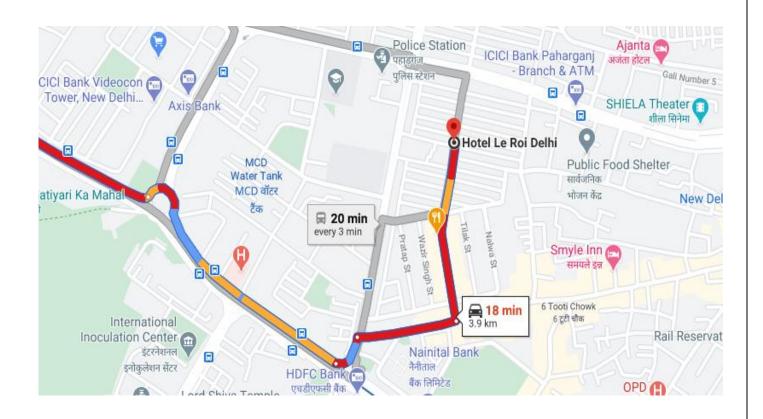

## Sub: Annual Report along with Notice of Annual General Meeting for the financial year ended 31st March, 2022.

Pursuant to Regulation 34 and Regulation 30 read with Schedule III of the Securities and Exchange Board of India (Listing Obligations and Disclosure Requirements) Regulations, 2015, we hereby submitting the Annual Report of the Company for the financial year 2021-22 along with Notice of 6th Annual General Meeting scheduled to be held on Wednesday, 28th September, 2022 at Hotel Le Roi, 2206, Rajguru Road, Chuna Mandi, Pahardganj New Delhi-110055.

#### NOTICE OF AGM

NOTICE IS HEREBY GIVEN THAT THE SIXTH ANNUAL GENERAL MEETING OF THE MEMBERS OF GOYAL ALUMINIUMS LIMITED (FORMERLY KNOWN AS ADVITIYA TRADE INDIA LIMITED) WILL BE HELD ON WEDNESDAY, 28TH DAY OF SEPTEMBER, 2022 AT 04:00 P.M. AT HOTEL LE ROI, 2206, RAJGURU ROAD, CHUNA MANDI, PAHADGANJ, NEW DELHI-110055 TO TRANSACT THE FOLLOWING BUSINESS:

#### EXPLANATORY STATEMENT U/S 102 OF THE COMPANIES ACT, 2013:

The following explanatory statement sets out all material facts relating to the Special Business(es) set out in the accompanying notice of the Sixth Annual General Meeting of the Members of Goyal Aluminiums Limited (Formerly Known as Advitiya Trade India Limited) to be held on Wednesday, 28th September, 2022 at Hotel le Roi, 2206, Rajguru Road, Chuna Mandi, Pahardganj, New Delhi-110055 at 4:00 PM.