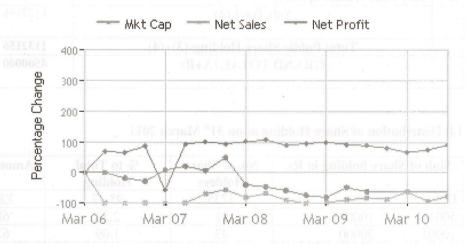

#### 11) Performance in comparison to broad-based indices such as BSE Sensex.

#### Performance Chart