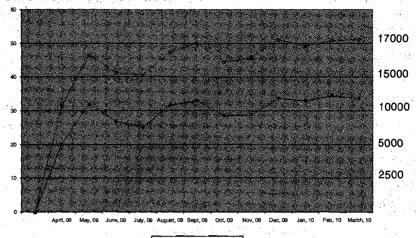

5.30     | 49898  |
| July 2009      | 29.40      | 23.90     | 29739  |
| August 2009    | 33.93      | 23.05     | 84328  |
| September 2009 | 35.95      | 27.75     | 132741 |
| October 2009   | 38.00      | 28.55     | 102835 |
| November 2009  | 32.50      | 25.75     | 51182  |
| December 2009  | 35.00      | 28.03     | 49622  |
| January 2010   | 41.00      | 30.50     | 95874  |
| February 2010  | 37.50      | 31.70     | 96846  |
| March 2010     | 40.45      | 32.15     | 164064 |



#### 9. Performance in comparison with BSE Sensex and NSE Nifty:

- a. There were no quotations pertaining to the National Stock Exchange as the Exchange suspended trading in the shares because of pending of an application of Revocation of Suspended Trading with NSE.
- b. BSE Sensex Vs Krebs Price



#### 10. Share Transfer System:

Share transfers and dematerialization request will be registered/approved and returned within the statutory period from the date of receipt if the documents are clear and complete in all respects.

#### 11. Shareholding pattern:

|                   | 31ST March, 2010          |                      | 31ST March, 2009        |                     |                      |                         |
|-------------------|---------------------------|----------------------|-------------------------|---------------------|----------------------|-------------------------|
| Category          | No of<br>share<br>holders | No of Shares<br>held | Voting<br>Strength<br>% | No of share holders | No of Shares<br>held | Voting<br>Strength<br>% |
| Individuals       | 759