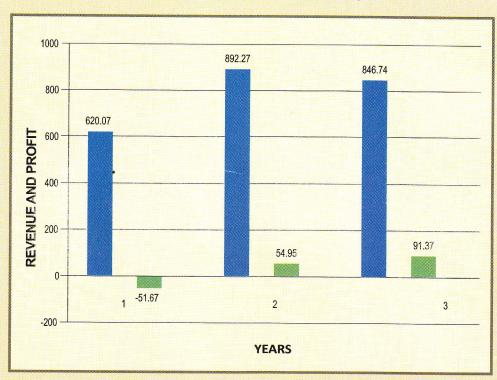

18th Annual Report 2010-2011

**SUGAL & DAMANI SHARE BROKERS LIMITED** 

|         | FY 2008-09 | FY 2009-10 | FY 2010 -11<br>Rs. in Lakhs |
|---------|------------|------------|-----------------------------|
| Revenue | 620.07     | 892.27     | 846.74                      |
| PAT     | -51.67     | 54.95      | 91.37                       |

# FINANCIAL PERFORMANCE OF LAST THREE YEARS

Rs. in Lakhs

FY 2008-09 FY 2009-10 FY 2010 -11

# **Highlights of financial Performance**

- 1. Substantial growth in revenue by 66%
- 2. Dividend declared @ 5%