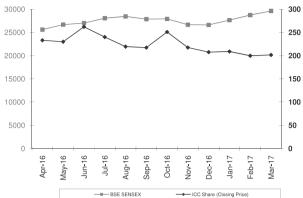

66.70     | 200.00    |
| Jun-2016 | 277.90     | 216.00    | 274.00     | 205.00    |
| Jul-2016 | 270.00     | 239.10    | 270.00     | 235.00    |
| Aug-2016 | 268.90     | 215.00    | 270.50     | 218.00    |
| Sep-2016 | 234.90     | 210.00    | 234.90     | 206.00    |
| Oct-2016 | 258.90     | 215.00    | 257.90     | 216.10    |
| Nov-2016 | 255.00     | 198.00    | 251.80     | 195.10    |
| Dec-2016 | 224.90     | 205.10    | 223.95     | 202.65    |
| Jan-2017 | 225.00     | 207.00    | 225.00     | 208.20    |
| Feb-2017 | 216.70     | 195.10    | 218.95     | 196.00    |
| Mar-2017 | 210.00     | 192.00    | 212.20     | 193.00    |

#### e) Performance in comparison to the Board-based Indices:

Performance in comparison to BSE Sensex is graphically presented as given below:



#### f) Registrar & Share Transfer Agent and Share Transfer System:

During the year under review, the Company changed its Registrar & Share Transfer Agent and appointed Karvy Computershare Pvt. Ltd. ("M/s. Karvy") as its new Registrar & Share Transfer Agent in place of Sharepro Services India Private Limited, earlier Registrar & Share Transfer Agent (RTA) of the Company with effect from July 1, 2016.

Share transfer and transmission is processed by M/s. Karvy on fortnightly basis. Address of M/s. Karvy is as follows:

Karvy Computershare Private Limited, Karvy Selenium Tower B, Plot No.31 & 32, Gachibowli, Financial District, Nanakramguda, Serilingampally.

Hyderabad - 500 032
Tel. : (040) 67162222
Fax. : (040) 23420814
E-mail : einword.ris@karvy.com

#### g) Share Transfer System:

Tra