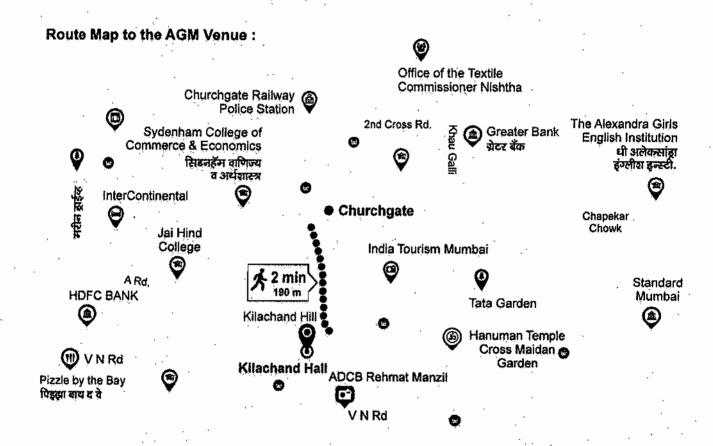

This is to inform you that, Thirty-Eight Annual General Meeting of the Company will be held on Thursday, the  $22^{nd}$  August, 2019, at 11.00 A.M. at Indian Merchants' Chamber,  $2^{nd}$  Floor, Kilachand Conference Room, IMC Building, Churchgate, Mumbai – 400 020 inter alia, to transact the businesses stated in the Notice dated  $22^{nd}$  May 2019 convening the said AGM.

#### NOTICE

NOTICE is hereby given that the Thirty Eight Annual General Meeting of the Company will be held at Indian Merchants' Chamber, 2nd Floor, Kilachand Conference Room, IMC Building, Churchgate, Mumbai – 400 020 on Thursday, the 22nd August, 2019, at 11,00 A.M. to transact the following business: