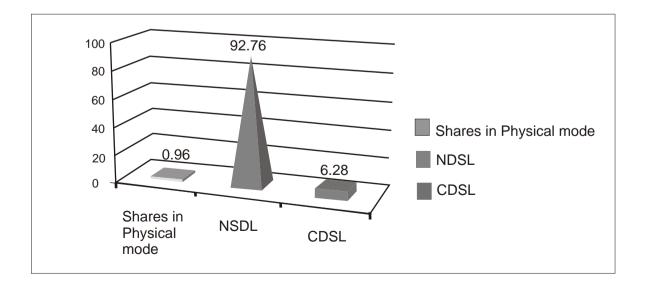

e from the Depository the beneficiary holdings, periodically, so as to enable them to update their records for sending all corporate communications, Annual Reports, benefits like dividend, etc.

The position of dematerialized shares as well as physical shares as on 30<sup>th</sup> June, 2011 are as under:-

| Particulars             | No. of Shares | % of total Shares |  |  |
|-------------------------|---------------|-------------------|--|--|
| Shares in Physical mode | 15,14,429     | 0.96              |  |  |
| Shares in Demat mode    |               |                   |  |  |
| NSDL                    | 14,60,06,500  | 92.76             |  |  |
| CDSL                    | 98,83,947     | 6.28              |  |  |
| Total:                  | 15,74,04,876  | 100.00            |  |  |





## m) Address for Correspondence/information Registrar and Share Transfer Agent

M/s. Link Intime India Pvt. Ltd. A-40, 2nd Floor, Naraina Industrial Area, Phase-II, Near Batra Banquet Hall, New Delhi-110028 Tel. No. 41410592-94

#### The Company

Company Secretary
Ansal Properties & Infrastructure Ltd.
115, Ansal Bhawan, 16, Kasturba Gandhi Marg,
New Delhi-110001
Tel. No. 23353550, 66302269-77
Corporate Website: http://www.ansalapi.com
E.mail:info@ansalapi.com,
shareholderservice@ansalapi.com

#### RECONCILIATION OF SHARE CAPITAL AUDIT REPORT

As stipulated by SEBI, a Qualified Practicing Company Secretary carries out the Secretarial Audit to reconcile the total admitted capital with Depositories (i.e. with the NSDL or CDSL) and in Physical Form, tallying with the admitted, issued / p