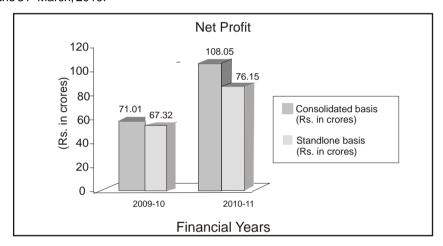

#### A. Financial Highlights

(Rupees in Lacs)

| Particulars                                                                                          |      | he year<br>31.03.2011 |      | the year<br>31.03.2010 |
|------------------------------------------------------------------------------------------------------|------|-----------------------|------|------------------------|
| Sales & Other Income                                                                                 |      | 109490                |      | 77559                  |
| Profit (Before Interest, Depreciation, Exceptional Items and Taxes) Less: Interest                   | 8886 | 21487                 | 9712 | 19792                  |
| Depreciation Profit Before Tax                                                                       | 906  | 9792<br>11695         | 858  | 10570<br>9222          |
| Less: Provision for taxation Profit After Tax                                                        |      | 4080<br>7615          |      | 2490<br>6732           |
| Add:- Debenture redemption reserve reversed  Add:- Surplus Profit brought forward from previous year |      | 5400<br>8406          |      | -<br>5942              |
| Disposable Profit APPROPRIATIONS:-                                                                   |      | 21421                 |      | 12674                  |
| - Proposed Dividend including Dividend Tax - Transfer to General Reserve                             |      | 917.73                |      | 767.74<br>1000         |
| - Debenture redemption Reserve                                                                       |      | -                     |      | 2500                   |
| Surplus carried to Balance Sheet                                                                     |      | 20503                 |      | 8406                   |

#### B. Operations

Net Profit for the year 2010-11 stood at Rs 7,615 Lacs as against Rs. 6,732 Lacs in the year 2009-10. The total turnover including other income for the year 2010-11 stood at Rs. 1, 09,490 Lacs, as compared to Rs. 77,559 Lacs for the year 2009-10. In the current year no amount has been transferred to General Reserve.