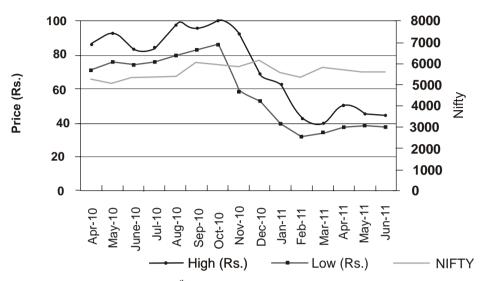

#### 15. LISTING INFORMATION

Equity shares of your Company are listed on the National Stock Exchange of India Ltd. (NSE), Delhi Stock Exchange Association Ltd. (DSE) and Bombay Stock Exchange Ltd. (BSE).