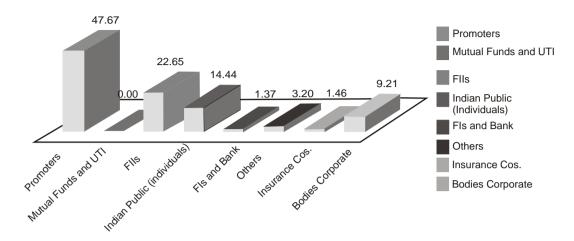

| 1,07,597           | 0.07           |
|         |         | 3. Non Resident Indians                                                         | 5,72,055           | 0.36           |
|         |         | 4. Overseas Corporate Bodies                                                    | 11                 | 0.00           |
|         |         | 5. Clearing Members                                                             | 3,09,409           | 0.20           |
|         |         | 6. Hindu Undivided families                                                     | 37,55,621          | 2.39           |
|         |         | Total:-                                                                         | 15,74,04,876       | 100.00         |





# i) Persons (other than Promoters) holding more than 1% of the total Shareholdingas on 30th June, 2011

| Sr.No | Name of the shareholder/s                    | Number<br>of Equity shares | %age of total shares |
|-------|----------------------------------------------|----------------------------|----------------------|
| 1.    | Life Insurance Corporation of India Ltd.     | 22,92,677                  | 1.46                 |
| 2.    | Macquarie Bank Ltd.                          | 41,28,257                  | 2.62                 |
| 3.    | Merrill Lynch Capital Markets Espana S.A.S.V | 1,09,95,306                | 6.98                 |
| 4.    | QVT Mauritius West Fund                      | 40,72,058                  | 2.59                 |
| 5.    | Lotus Global Investment Ltd.