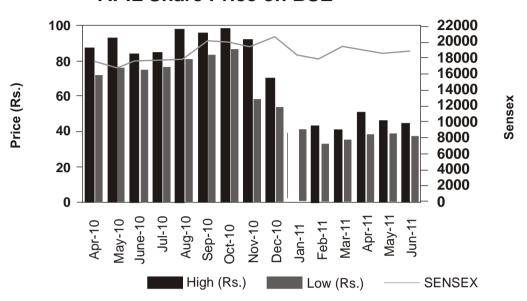

#### 15. LISTING INFORMATION

Equity shares of your Company are listed on the National Stock Exchange of India Ltd. (NSE), Delhi Stock Exchange Association Ltd. (DSE) and Bombay Stock Exchange Ltd. (BSE).