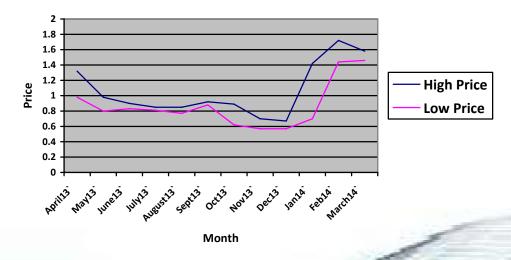

| nancial Yea |



| October 2013  | 0.89 | 0.62 |
|---------------|------|------|
| November 2013 | 0.70 | 0.57 |
| December 2013 | 0.67 | 0.57 |
| January 2014  | 1.42 | 0.70 |
| February 2014 | 1.72 | 1.44 |
| March 2014    | 1.58 | 1.46 |



| 10.                                                                         | $\mathbb{Q}$                                                   | (RELISIH PHARMAC                                                                                                                                                                                                                                                                                                              | EUTICAL                                                                                   | S LTD.                            |                                                  |
|-----------------------------------------------------------------------------|----------------------------------------------------------------|----------