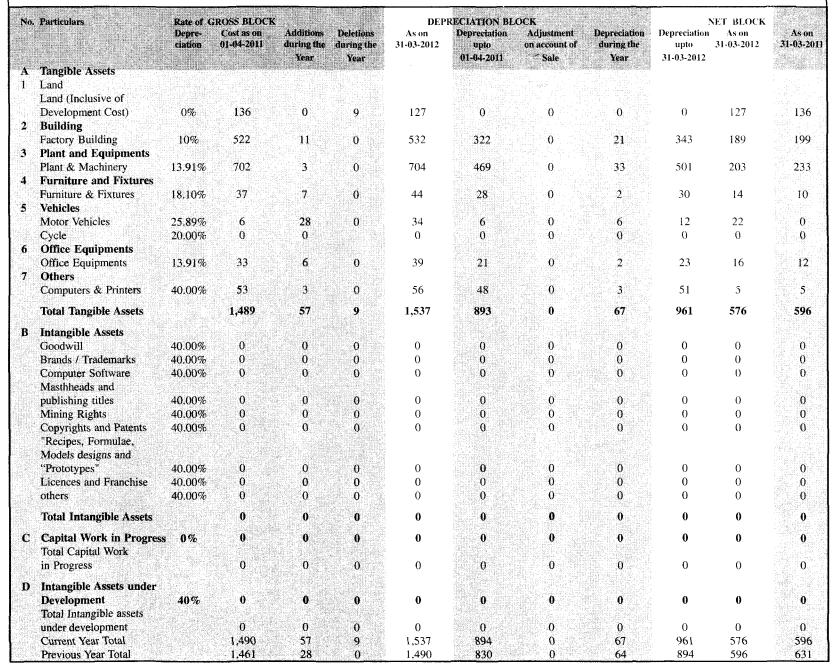

| 1                |                     |
| 6 Years National Savings Certificates (Deposited with Sales Tax Department and Other Government Authorities) |                  |                     |
| Total                                                                                                        | 1                |                     |
| LESS: Provision for dimunition in the value of Investments                                                   | 0                |                     |
| Total Non - Current Investments                                                                              | 1                |                     |

# FIXED ASSETS AND DEPRECIATION FOR THE PERIOD ENDED 31-03-2012 - Note - 12 DEPRECIATION AS PER COMPANIES ACT, 1956





#### 14. Long Term Loans and Advances:

| As on 31-03-2012 | As on<br>31-03-2011                  |
|------------------|--------------------------------------|
|                  |                                      |
|                  |                                      |
| 0                | 3,290                                |
| 53               | 55                                   |
| 48               | 22                                   |
| 3,033            | 3,112                                |
| 3,134            | 6,479                                |
|                  | 31-03-2012<br>0<br>53<br>48<br>3,033 |

# 14.1 Capital Advances:

The Company had entered into an Agreement with one of the group companies for purchase of immovable properties and Capital equipm