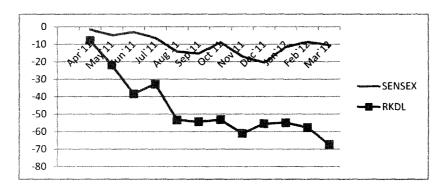

# Stock performance vs. BSE Sensex and NSE

Market Price Data during the year ended 31.03.2012

**Bombay Stock Exchange:** 

| Month     | High  | Low   | Close         |
|-----------|-------|-------|---------------|
| Apr-2011  | 36.95 | 31.50 | <b>32.</b> 30 |
| May-2011  | 32.90 | 26.55 | 27.35         |
| June-2011 | 28.20 | 21.15 | 21.60         |
| July-2011 | 25.50 | 21.50 | 23.50         |
| Aug-2011  | 23.65 | 14.95 | 16.35         |
| Sept-2011 | 19.45 | 15.45 | 16.00         |
| Oct-2011  | 17.20 | 15.15 | 16.40         |
| Nov-2011  | 19.45 | 13.50 | 13.65         |
| Dec-2011  | 15.60 | 8.69  | 15.60         |
| Jan+2012  | 17.25 | 14.80 | 15.80         |
| Feb-2012  | 16.55 | 14.65 | 14.85         |
| Mar-2012  | 14.80 | 11.10 | 11,47         |

Performance of Company's shares in comparison to broad-based indices - BSE Sensex

|           | National Stock Exchange |       |       |
|-----------|-------------------------|-------|-------|
| Month     | High                    | Low   | Close |
| Apr-2011  | 36.90                   | 32.00 | 32.40 |
| May-2011  | 33.00                   | 26.50 | 27.15 |
| June-2011 | 28.00                   | 21.05 | 21.60 |
| July-2011 | 25.45                   | 20.70 | 23.35 |
| Aug-2011  | 23.60                   | 14.80 | 16.50 |
| Sept-2011 | 19.50                   | 15.55 | 16.10 |
| Oct-2011  | 17.20                   | 15.05 | 16.30 |
| Nov-2011  | 18.85                   | 13.00 | 13.70 |
| Dec-2011  | 15.35                   | 8.65  | 15.10 |
| Jan-2012  | 17.30                   | 14.75 | 15.75 |
| Feb-2012  | 16.90                   | 14,50 | 14.75 |
| Mar-2012  | 14.75                   | 11.05 | 11.40 |