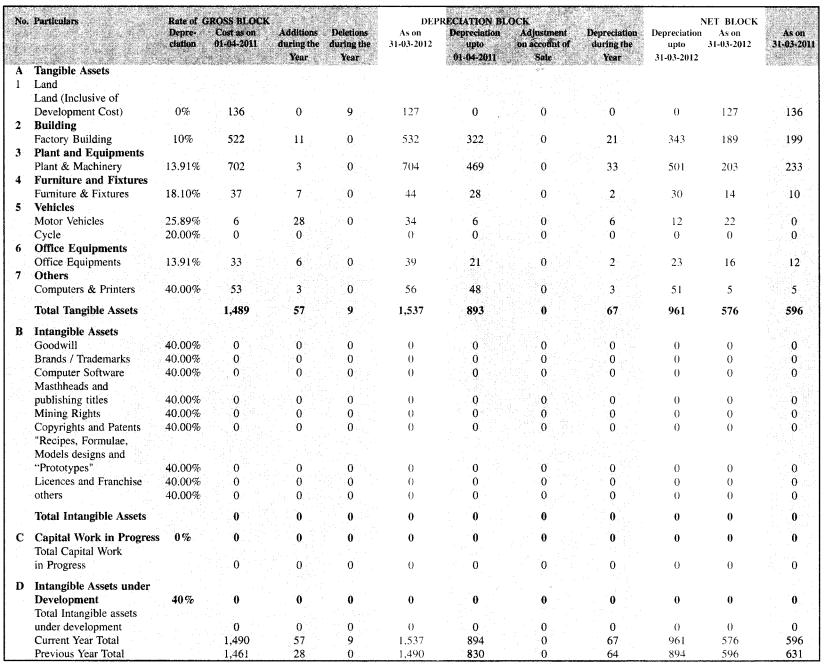

| 27                                 |
|                   | Total Short Term Loans and Advances `.        | 6,332                                             | 1,080                              |
| R                 | Other Current assets                          |                                                   |                                    |
|                   | Prepaid Expenses                              | 94                                                | 48                                 |
|                   | Total Other Current Assets .                  | 94                                                | 48                                 |

# FIXED ASSETS AND DEPRECIATION FOR THE PERIOD ENDED 31-03-2012 - Note - 12 DEPRECIATION AS PER COMPANIES ACT, 1956





SCHEDULES FORMING PART OF PROFIT AND LOSS ACCOUNT AS ON 31ST MARCH 2012

| Particulars Particulars                                 | As On        | As On      |
|---------------------------------------------------------|--------------|------------|
|                                                         | 31-03-2012   | 31-03-2011 |
| Revenue From Operations                                 |              |            |
| Sales Of Products                                       | 10641        | 9887       |
| Other Operating Revenue                                 | 86           | 113        |
| Less: Excise Duty Paid                                  | 5037         | 5065       |
| Total Revenue From Operations `.                        | 5689         | 4934       |
| Other Income