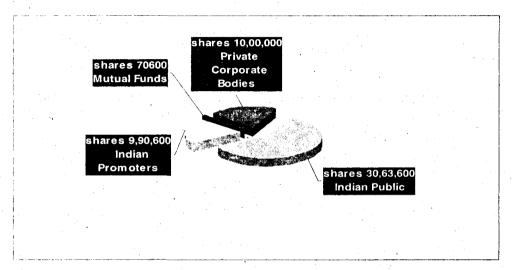

ve 1,00,000     | 10       | 0.07          | 17,40,010 | 33.95         |
| TOTA               | L 14,333 | 100.00        | 51,24,800 | 100.00        |



i) Shareholding Pattern as on 31.03.2012:

| S.No. | Category                 | No. of Shares<br>Held | % of Share<br>Holdings |
|-------|--------------------------|-----------------------|------------------------|
| 01.   | Indian Promoters         | 9,90,600              | 19.33                  |
| 02.   | Mutual Funds             | 70,600                | 1.38                   |
| 03.   | Private Corporate Bodies | 10,00,000             | 19.51                  |
| 04.   | Indian Public            | 30,63,600             | 59.78                  |
|       | Total                    | 51,24,800             | 100.00                 |



### j) Address for Correspondence

For any assistance with regard to Share Transfers, Transmission, issue of Duplicate Certificates, Change of Address, Non-receipt of Annual Reports etc., Investors are requested to write to the Regd. Office of the Company, viz. Tamilnadu Steel Tubes Ltd., Hindustan Chamber of Commerce Bldg., No. 15, Kondi Chetty Street, Chennai-600 001.

### k) Dematerialization of Shares:-

The Company has approached CDSL and NSDL and the necessary action for dematerialization is in the process.

### 1) Re-Appointment of Director/s (As per Clause 49 (IV)(G)(i) of the Listing Agreement):

| S.No | Details                                                                                                                       | Mr. MAHAVEER SINGH