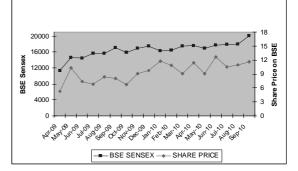

Equity performance compared to BSE Sensex during April 1, 2009 to September 30, 2010