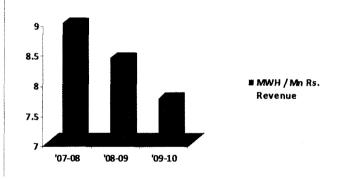

Novelty rides added last couple of years and the winter attraction helped in increasing the footfall in your Park, compared to that of previous year. Increase in per capita income along with improved footfall helped your Park to earn 144 L more Gate & Ride revenue as compared to last year.