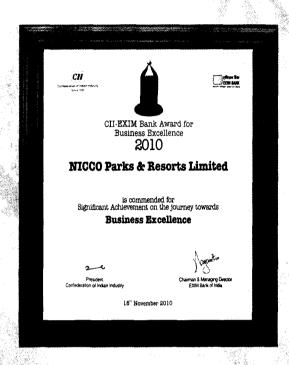

Nicco Park, with highly professional and experienced executives guided by the Board of Directors pursues achievement of long term sustainability of the Company involving all its stakeholders. The contemporary management style that your Company follows is management of triple bottom line e.g. people, planet and profit. It calculates the impact that a business has in terms of social, infrastructural and financial return for its long run sustainability. Your Company has many achievements in triple bottom line approach and the reports on same in respect of economic, environmental and social returns, are shown on the following pages. This has resulted in the Company's rare distinction of obtaining a Certificate from Confederation of Indian Industry (CII) for "Significant achievement on the journey towards Business Excellence" which is a prestigious award in our country.

### **Certifications**

- Nicco Parks & Resorts Limited this year achieved a rare distinction of obtaining Certificate from CII & Exim Bank for "Significant Achievement on the journey towards Business Excellence" which is one of the prestigious awards in our country.
- QC & QIT achieved "Par Excellence Award" at Kolkata Chapter Convention on Quality Circle organized by QCFI.
- Horticulture Team of Nicco Park bagged several prizes at Sarabangla Puspa Pradarshani "o" Protijogita at Bidhannagar (Salt Lake) Mela, 2010.