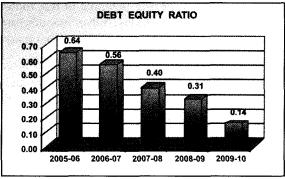

Water Parks so far including one in neighbouring country, Bangladesh.
   Exported Rides to UK, Europe, Japan, Dubai and other Asia Pacific countries.
- Turnover, PBT and EPS doubled in last five years.
- Only company in Amusement Park industry sector, listed in the Stock Exchanges.
- Paying dividends for last consecutive 17 years.
- Holding excellent track record and very high credibility with Banks and Financial Institutions.
- Annual footfall over 1.6 million.
- High Brand Equity of the Company continuously helps in its economic performance.
- The Dark Ride "River Cave" ride and "Cyclone" the Roller Coaster ride manufactured indigenously by
  your Company, received the awards for "the innovative
  and most popular ride" and "the best indigenously
  manufactured ride" respectively.

















### Nicco Park's Environmental Contribution to the Triple Bottom Line

- Nicco Park always concentrated to create a wonderful ambience with greeneries to offer wholesome recreation
  in healthy environment to the visitors.
- Several thousands of trees were planted during inception and every year over two thousand trees are planted in the Park. It has also created artificial water bodies, hillocks and greeneries inside the Park.
- Conservation of energy by use of efficient lighting, energy efficient drives and by Water conservation and Water re-circulation. Company takes various measures to minimize Carbon Emission and Greenhouse Effect.
- Park's wastes are utilized for making Vermi compost and Organic manure and the same are used for Park's horticulture and beautification. For