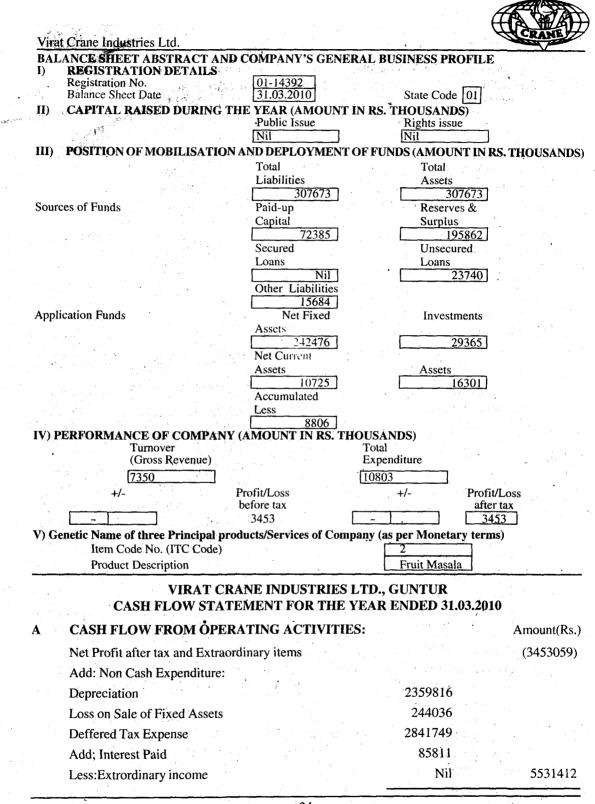

# Viral Crane Industries Ltd. DIRECTORS REPORT: FINANCIAL RESULTS:

|                                                                                                                                                                                                                                                                                                                                                                                                                                                                                                                                                                                                                                                                                                                                                                                                                                                                                                                                                                                                                                                                                                                                                                                                                                                                                                                                                                                                                                                                                                                                                                                                                                                                                                                                                                                                                                                                                                                                                                                                                                                                                                                                | ( <b>(</b> | Rs. In Lacs) |
|--------------------------------------------------------------------------------------------------------------------------------------------------------------------------------------------------------------------------------------------------------------------------------------------------------------------------------------------------------------------------------------------------------------------------------------------------------------------------------------------------------------------------------------------------------------------------------------------------------------------------------------------------------------------------------------------------------------------------------------------------------------------------------------------------------------------------------------------------------------------------------------------------------------------------------------------------------------------------------------------------------------------------------------------------------------------------------------------------------------------------------------------------------------------------------------------------------------------------------------------------------------------------------------------------------------------------------------------------------------------------------------------------------------------------------------------------------------------------------------------------------------------------------------------------------------------------------------------------------------------------------------------------------------------------------------------------------------------------------------------------------------------------------------------------------------------------------------------------------------------------------------------------------------------------------------------------------------------------------------------------------------------------------------------------------------------------------------------------------------------------------|------------|--------------|
| A Contraction of the second se | 2009-2010  | 2008-2009    |
| Sales and Other Income                                                                                                                                                                                                                                                                                                                                                                                                                                                                                                                                                                                                                                                                                                                                                                                                                                                                                                                                                                                                                                                                                                                                                                                                                                                                                                                                                                                                                                                                                                                                                                                                                                                                                                                                                                                                                                                                                                                                                                                                                                                                                                         | 73.50      | 1,24.61      |
| Profit/(Loss) before                                                                                                                                                                                                                                                                                                                                                                                                                                                                                                                                                                                                                                                                                                                                                                                                                                                                                                                                                                                                                                                                                                                                                                                                                                                                                                                                                                                                                                                                                                                                                                                                                                                                                                                                                                                                                                                                                                                                                                                                                                                                                                           |            | х.           |
| Interest & Depreciation                                                                                                                                                                                                                                                                                                                                                                                                                                                                                                                                                                                                                                                                                                                                                                                                                                                                                                                                                                                                                                                                                                                                                                                                                                                                                                                                                                                                                                                                                                                                                                                                                                                                                                                                                                                                                                                                                                                                                                                                                                                                                                        | 18.34      | 36.17        |
| Interest                                                                                                                                                                                                                                                                                                                                                                                                                                                                                                                                                                                                                                                                                                                                                                                                                                                                                                                                                                                                                                                                                                                                                                                                                                                                                                                                                                                                                                                                                                                                                                                                                                                                                                                                                                                                                                                                                                                                                                                                                                                                                                                       | 0.86       | 3.34         |
| Depreciation                                                                                                                                                                                                                                                                                                                                                                                                                                                                                                                                                                                                                                                                                                                                                                                                                                                                                                                                                                                                                                                                                                                                                                                                                                                                                                                                                                                                                                                                                                                                                                                                                                                                                                                                                                                                                                                                                                                                                                                                                                                                                                                   | 23.60      | 21,01        |
| Profit/(Loss) before Tax                                                                                                                                                                                                                                                                                                                                                                                                                                                                                                                                                                                                                                                                                                                                                                                                                                                                                                                                                                                                                                                                                                                                                                                                                                                                                                                                                                                                                                                                                                                                                                                                                                                                                                                                                                                                                                                                                                                                                                                                                                                                                                       | (6.11)     | 11.82        |
| Deferred-tax                                                                                                                                                                                                                                                                                                                                                                                                                                                                                                                                                                                                                                                                                                                                                                                                                                                                                                                                                                                                                                                                                                                                                                                                                                                                                                                                                                                                                                                                                                                                                                                                                                                                                                                                                                                                                                                                                                                                                                                                                                                                                                                   | 28.42      | 59.04        |
| Income-tax - (Current Tay                                                                                                                                                                                                                                                                                                                                                                                                                                                                                                                                                                                                                                                                                                                                                                                                                                                                                                                                                                                                                                                                                                                                                                                                                                                                                                                                                                                                                                                                                                                                                                                                                                                                                                                                                                                                                                                                                                                                                                                                                                                                                                      | x) —       | 3.61         |
| Profit(Loss) after Taxation                                                                                                                                                                                                                                                                                                                                                                                                                                                                                                                                                                                                                                                                                                                                                                                                                                                                                                                                                                                                                                                                                                                                                                                                                                                                                                                                                                                                                                                                                                                                                                                                                                                                                                                                                                                                                                                                                                                                                                                                                                                                                                    | 1 (34.53)  | (50.83)      |

Your Directors inform that the company has carned a profit of Rs. 18.34 facs before interest and depreciation. The net loss after providing for interest of Rs. 0.86 facs and depreciation of Rs. 23.60 facs is 6.11 facs. The Current tax provision is of Rs.Nil and deferred tax expense for the year is Rs. 28.42 facs and the Loss of Rs.34.53 facs is carried forward to balance sheet.