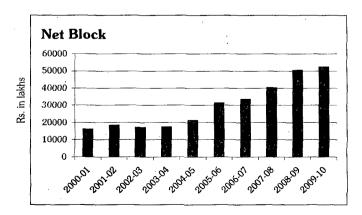

#### **Finance**

During the year, your Company raised Rs.210.07 crores by issue of 2,000 numbers of Secured Non Convertible Debentures along with 3,35,68,312 numbers of warrants through Qualified Institutions Placement basis for augmenting its long term resources and general corporate purposes.

Further to augment the long term resources required for expansion and other business purposes, your Company raised Rs. 28.98 crores being 90% of the total amount due against conversion of 1,40,00,000 warrants (issued in

## **Directors' Report** (Contd.)

previous years to Promoters/ Promoter Group Companies) into 140 lakhs equity shares of Re. 1 each at a price of Rs. 23.00 per share.

In addition to above, your Company has availed the balance disbursement of Rs 100 crores of Rupee Term Loan from EXIM Bank and USD 57.50 million from lenders towards ECB.