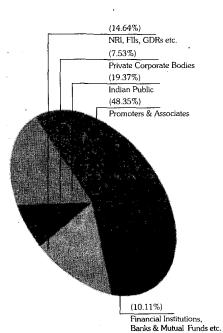

----------------------------------------------------------------------|---------------|--------------------|
| Promoters & Associates                                                    | 15,79,71,683  | 48.35              |
| Financial Institutions, Banks,<br>Mutual Funds and Insurance<br>Companies | 3,30,40,358   | 10.11              |
| NRI, FIIs,GDRs etc.                                                       | 4,78,25,578   | 14.64              |
| Private corporate bodies                                                  | 2,46,00,619   | 7.53               |
| Indian public                                                             | 6,33,14,467   | 19.37              |
| Total                                                                     | 32,67,52,705  | 100.00             |



The Company's shares are tradable compulsorily in electronic form and are available for trading in the depository systems of both NSDL and CDSL.

### Distribution of shareholding as on March 31, 2010

| Equity<br>Shares held | No. of<br>Shareholders | % of<br>Shareholders | Number of<br>Shares held | % of Shares<br>held |
|-----------------------|------------------------|----------------------|--------------------------|---------------------|
| 1-500                 | 42329                  | 68.62                | 8476585                  | 2.60                |
| 501-1000              | 8540                   | 13.84                | 7541437                  | 2.31                |
| 1001-2000             | 5092                   | 8:25                 | 8514772                  | 2.61