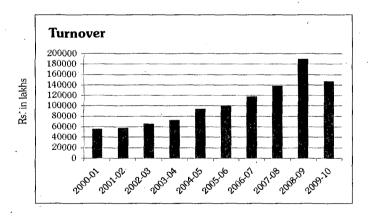

#### **Operations**

The Company's turnover has decreased from Rs. 1895.58 crores in 2008-09 to Rs. 1466.64 crores in 2009-10 representing a decrease of 22.63 %. Export sales showed a marginal increase from Rs. 479.20 crores to Rs. 507.15 crores, an increase of 5.83 % owing to higher proportion of sales in the export market. The decrease in turnover is mainly due to lower turnover from trading activities and lower projects executed on turnkey basis. Further, the planned shut down of Blast Furnace for its relining and repairing in the last guarter of 2009-10 also contributed in lower sales of D.I.pipes by approximately 7.00%. However, inspite of above, your Company has achieved highest ever Profit Before Tax(PBT) of Rs. 307.92 crores during the year, representing an increase of 47.30% as compared to Rs. 209.05 in the previous year. The increase in profit is mainly on account of decrease in raw material prices, lower interest cost and better foreign exchange management.