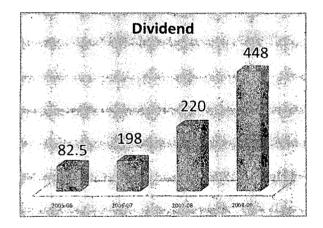

HLIGHTS OVER THE YEARS

#### (Rs in lakhs)







#### 2. Dividend

Encouraged by the improved performance of your company during the year, the Board is pleased to recommend a dividend of 25% (ie; Rs. 2.50/- per equity share of Rs. 10 each) on the paid up equity capital of the company. The amount would be paid, after the same is passed by the members at the coming Annual General Meeting, to those members whose name appears on the register of members as on the date of book closure. The total cash outflow on account of equity dividend would be Rs. 448 lakhs as compared to Rs. 220 lakhs during the previous year. This is inclusive of Rs. 16 lakhs paid to M/s Hudson Equity Holdings Ltd. and Sequoia Capital India Growth Investments I as dividend on conversion of their CCPS in to equity shares.



#### 3 a) Issue of Compulsorily Convertible Preference Shares

On 21-06-2008 the Company converted 46,80,000 Compulsorily Convertible Preference Shares (CCPS) which were allotted during the previous financial year to M/s Hudson Equity Holdings Ltd. and Sequoia Capital India Growth Investments I, in to 32,83,582 equity shares.

As per the approval given by the members at the Annual General Meeting of the company held on 25.09.2008, your directors had allotted 4,952,499 CCPS to M/s Hudson Equity Holding, Sequoia Capital India Growth Investments I, AA Development Capital India I LLC and GHIOF, Mauritius. As per the terms of agreement entered into with the investors the CCPS were converted in to 29,72,246 Equity shares on 16.03.2009. With the above allotment, the paid up share capital of the