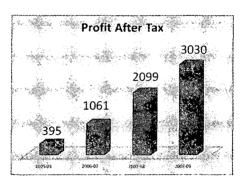

Amount available for appropriations.      | 3419.55  | 2160.37 |
| Appropriation                             |          |         |
| Transfer to Statutory Reserve             | 606.00   | 420.00  |
| Transfer to General Reserve               | 310.00   | 1000.00 |
| Transfer to Capital Redemption Reserve    | 57.15    | 57.15   |
| Dividend on Convertible Preference shares |          | .65     |
| Dividend on Preference shares             | 30.00    | 30.00   |
| Interim Dividend paid                     | 16.42    | 165.00  |
| Proposed Equity Dividend                  | 431.40   | 55.00   |
| Tax on dividend                           | 81.25    | 42.60   |
| Balance carried forward to next year      | 1887.33  | 389.97  |

#### FINANCIAL HIGHLIGHTS OVER THE YEARS

#### (Rs in lakhs)







#### 2. Dividend

Encouraged by the improved performance of your company during the year, the Board is pleased to recommend a dividend of 25% (ie; Rs. 2.50/- per equity share of Rs. 10 each) on the paid up equity capital of the company. The amount would be paid, after the same is passed by the members at the coming Annual General Meeting, to those members whose name appears on the register of members as on the date of book closure. The total cash outflow on account of equity dividend would be Rs. 448 lakhs as compared to Rs. 220 lakhs during the previous year. This is inclusive of Rs. 16 lakhs paid to M/s Hudson Equity Holdings Ltd. and Sequoia Capital India Growth Investments I as dividend on conversion of their CCPS in to equity shares.



#### 3 a) Issue of Compulsorily Convertible