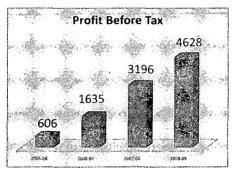

ount available for appropriations.      | 3419.55  | 2160.37 |
| Appropriation                             |          |         |
| Transfer to Statutory Reserve             | 606.00   | 420.00  |
| Transfer to General Reserve               | 310.00   | 1000.00 |
| Transfer to Capital Redemption Reserve    | 57.15    | 57.15   |
| Dividend on Convertible Preference shares |          | .65     |
| Dividend on Preference shares             | 30.00    | 30.00   |
| Interim Dividend paid                     | 16.42    | 165.00  |
| Proposed Equity Dividend                  | 431.40   | 55.00   |
| Tax on dividend                           | 81.25    | 42.60   |
| Balance carried forward to next year      | 1887.33  | 389.97  |

#### FINANCIAL HIGHLIGHTS OVER THE YEARS

#### (Rs in lakhs)







#### 2. Dividend

Encouraged by the improved performance of your company during the year, the Board is pleased to recommend a dividend of 25% (ie; Rs. 2.50/- per equity share of Rs. 10 each) on the paid up equity capital of the company. The amount would be paid, after the same is passed by the members at the coming Annual General Meeting, to those members whose name appears on the register of members as on the date of book closure. The total cash outflow on account of equity dividend would be Rs. 448 lakhs as compared to Rs. 220 lakhs during the previous year. This is inclusive of Rs. 16 lakhs paid to M/s Hudson Equity Holdings Ltd. and Sequoia Capital India Growth Investments I as dividend on conversion of their CCPS in to equity shares.



#### 3 a) Issue of Compulsorily Convertible Pr