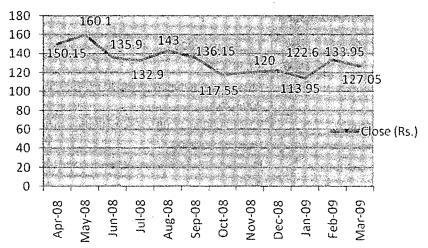

| 9,080,865     |
| July 2008      | 132.90      | 57439         | 653           | 7,708,079     |
| August 2008    | 143.00      | 46109         | 538           | 6,412,869     |
| September 2008 | 136.15      | 503542        | 763           | 70,296,911    |
| October 2008   | 117.55      | 174120        | 1867          | 21,483,614    |
| November 2008  | 120.00      | 132492        | 884           | 16,518,831    |
| December 2008  | 122.60      | 59033         | 411           | 7,237,670     |
| January 2009   | 113.95      | 97575         | 1285          | 11,248,486    |
| February 2009  | 133.95      | 264532        | 1681          | 30,225,274    |
| March 2009     | 127.05      | 67840         | 852           | 9,048,953     |

#### **Share Price Movements**

### Close (Rs.)



#### Distribution of shareholding as on 31st March 2009

| Equity Shares |           | Number | % to total | Amount      | % to total |
|---------------|-----------|--------|------------|-------------|------------|
|               |           |        |            | (in Rs)     |            |
| Upto          | 5,000     | 1800   | 55.57      | 3,123,110   | 1.81       |
| 5,001         | 10,000    | 799    | 24.67      | 7,601,830   | 4.41       |
| 10,001        | 20,000    | 354    | 10.93      | 6,426,170   | 3.72       |
| 20,001        | 30,000    | 67     | 2.07       | 1,816,900   | 1.05       |
| 30,001        | 40,000    | 33     | 1.02       | 1,206,660   | 0.70       |
| 40,001        | 50,000    | 61     | 1.88       | 2,975,420   | 1.72       |
| 50,001        | 1,00,000  |