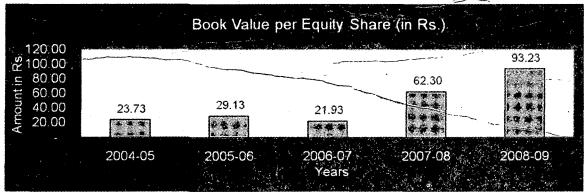

Managing, Director, AA Indian Development Capital

Advisors Private Limited (AAIA), Mumbai. Former Vice President, AIG Global Investment Group, Mumbai.

12. Mr. K.P. Balaraj Nominee & Non-Executive MBA (Harward Business School). Co-founder and Managing Director of Sequoia Capital. Former member of the Private equity team at Goldman Sachs in Asia.

Company Secretary
Chief Financial Officer

C. Radhakrishnan

Bindhu A.L.

**Auditors** 

M/s S.R.Batliboi & Associates Chartered Accountants TPL House, Second Floor, 3 Cenotaph Road, Teynampet

Chennai - 600 018

Registrars & Share Transfer Agents

M/s S.K.D.C. Consultants Limited

PB No. 2979, No.11 S.N. Layout, Street No.1 West Power House Road Coimbatore – 641 012 Phone: 91-422-2499856

## FINANCIAL HIGHLIGHTS FOR THE LAST FIVE YEARS















# **Directors' Report**

То

The Members of Manappuram General Finance and Leasing Limited.

Your Directors have pleasure to present the 17th Annual Report on the working of the company with the Audited Accounts and the report of the Auditors for the financial year ended 31st March 2009.

### 1. Financial Results

(Rupees in lakhs)

| Description                               | 2008-09  | 2007-08 |
|-------------------------------------------|----------|---------|
| Gross Income                              | 16610.96 | 7965.96 |
| Total Expenditure                         | 11982.73 | 4769.82 |
| Profit before Tax                         | 4628.23  | 3196.14 |
| Provision for Taxes/Deferred tax          | 1598.65  | 1097.18 |
| Net Profit                                | 3029.58  |