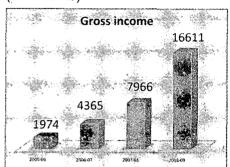

| Amount available for appropriations.      | 3419.55  | 2160.37 |
| Appropriation                             |          |         |
| Transfer to Statutory Reserve             | 606.00   | 420.00  |
| Transfer to General Reserve               | 310.00   | 1000.00 |
| Transfer to Capital Redemption Reserve    | 57.15    | 57.15   |
| Dividend on Convertible Preference shares |          | .65     |
| Dividend on Preference shares             | 30.00    | 30.00   |
| Interim Dividend paid                     | 16.42    | 165.00  |
| Proposed Equity Dividend                  | 431.40   | 55.00   |
| Tax on dividend                           | 81.25    | 42.60   |
| Balance carried forward to next year      | 1887.33  | 389.97  |

#### FINANCIAL HIGHLIGHTS OVER THE YEARS

#### (Rs in lakhs)







#### 2. Dividend

Encouraged by the improved performance of your company during the year, the Board is pleased to recommend a dividend of 25% (ie; Rs. 2.50/- per equity share of Rs. 10 each) on the paid up equity capital of the company. The amount would be paid, after the same is passed by the members at the coming Annual General Meeting, to those members whose name appears on the register of members as on the date of book closure. The total cash outflow on account of equity dividend would be Rs. 448 lakhs as compared to Rs. 220 lakhs during the previous year. This is inclusive of Rs. 16 lakhs paid to M/s Hudson Equity Holdings Ltd. and Sequoia Capital India Growth Investments I as dividend on conversion of their CCPS in to equity shares.



#### 3 a) Issue of Compulsorily Convertibl