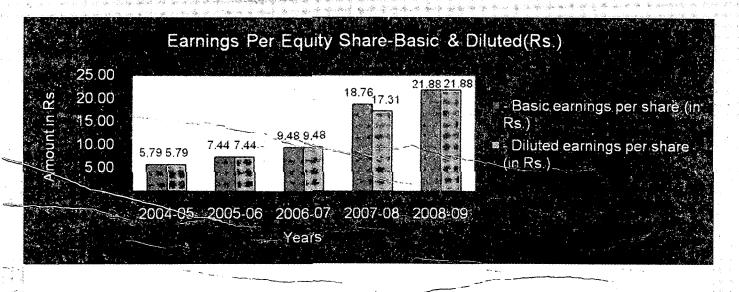

m.,FCA. Managing, Director, AA Indian Development Capital

Advisors Private Limited (AAIA), Mumbai. Former Vice President, AIG Global Investment Group, Mumbai.

12. Mr. K.P. Balaraj Nominee & Non-Executive MBA (Harward Business School). Co-founder and Managing Director of Sequoia Capital. Former member of the Private equity team at Goldman Sachs in Asia.

Company Secretary
Chief Financial Officer

C. Radhakrishnan

Bindhu A.L.

**Auditors** 

M/s S.R.Batliboi & Associates Chartered Accountants TPL House, Second Floor, 3 Cenotaph Road, Teynampet

Chennai - 600 018

Registrars & Share Transfer Agents

M/s S.K.D.C. Consultants Limited

PB No. 2979, No.11 S.N. Layout, Street No.1 West Power House Road Coimbatore – 641 012 Phone: 91-422-2499856

## FINANCIAL HIGHLIGHTS FOR THE LAST FIVE YEARS















# **Directors' Report**

То

The Members of Manappuram General Finance and Leasing Limited.

Your Directors have pleasure to present the 17th Annual Report on the working of the company with the Audited Accounts and the report of the Auditors for the financial year ended 31st March 2009.

### 1. Financial Results

(Rupees in lakhs)

| Description                               | 2008-09  | 2007-08 |
|-------------------------------------------|----------|---------|
| Gross Income                              | 16610.96 | 7965.96 |
| Total Expenditure                         | 11982.73 | 4769.82 |
| Profit before Tax                         | 4628.23  | 3196.14 |
| Provision for Taxes/Deferred tax          | 1598.65  | 1097.18 |
| Net Profit                                | 302