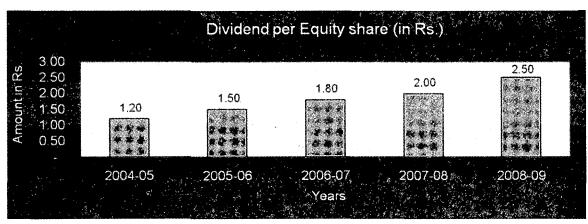

naging, Director, AA Indian Development Capital

Advisors Private Limited (AAIA), Mumbai. Former Vice President, AIG Global Investment Group, Mumbai.

12. Mr. K.P. Balaraj Nominee & Non-Executive MBA (Harward Business School). Co-founder and Managing Director of Sequoia Capital. Former member of the Private equity team at Goldman Sachs in Asia.

Company Secretary
Chief Financial Officer

C. Radhakrishnan

Bindhu A.L.

**Auditors** 

M/s S.R.Batliboi & Associates Chartered Accountants TPL House, Second Floor, 3 Cenotaph Road, Teynampet

Chennai - 600 018

Registrars & Share Transfer Agents

M/s S.K.D.C. Consultants Limited

PB No. 2979, No.11 S.N. Layout, Street No.1 West Power House Road Coimbatore – 641 012 Phone: 91-422-2499856

## FINANCIAL HIGHLIGHTS FOR THE LAST FIVE YEARS















# **Directors' Report**

То

The Members of Manappuram General Finance and Leasing Limited.

Your Directors have pleasure to present the 17th Annual Report on the working of the company with the Audited Accounts and the report of the Auditors for the financial year ended 31st March 2009.

### 1. Financial Results

(Rupees in lakhs)

| Description                               | 2008-09  | 2007-08 |
|-------------------------------------------|----------|---------|
| Gross Income                              | 16610.96 | 7965.96 |
| Total Expenditure                         | 11982.73 | 4769.82 |
| Profit before Tax                         | 4628.23  | 3196.14 |
| Provision for Taxes/Deferred tax          | 1598.65  | 1097.18 |
| Net Profit                                | 3029.58  | 20