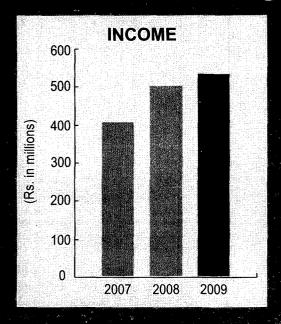

#### **REVIEW OF PERFORMANCE**

The year under review had shown a significant turn around for the tea industry as far as price realization is concerned wherein tea prices were higher to the tune of Rs. 24/- to Rs. 26/- when compared to last year. Your Company also benefited out of the same trend which is reflecting in the financial statements as well. The turnover of the Company has risen to Rs. 53.59 crore when compared to Rs. 50.49 crore of previous year and out of the said turn over Rs. 7.65 crore was from tea trading segment. Own production of your Company has come down to 46.04 lakh Kgs. from 46.73 lakh Kgs. of previous year. Uncertainty in weather condition continued to prevail in tea growing areas wherein drought continued to persist till the month of April which had hampered the initial producing month i.e. March and April. The loss of crop due to unfavourable weather condition had been curtailed with efficient irrigation system and field management followed by the garden. Our consistent policy of producing quality tea and cost cutting measures has continued to yield results with better profits. The price realization for the gardens has been significantly higher than last year which was Rs. 114/- against Rs. 88/- of previous year. Your Company's gardens continue to be in top 15 of the batting order of Dooars and Terai Region.