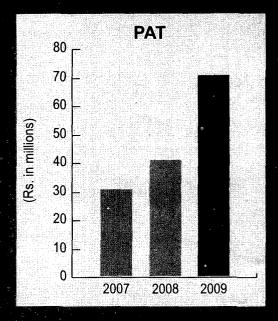

## Dear Shareholders,

Your Directors have pleasure in presenting their 99th Annual Report along with the Audited Accounts for the year ended 31st December, 2009.

FINANCIAL RESULTS (Amount in Rs.)

| Particulars                                                                                                                                                                                                                                                                                                                                                                                                                                                                                                                                                                                                                                                                                                                                                                                                                                                                                                                                                                                                                                                                                                                                                                                                                                                                                                                                                                                                                                                                                                                                                                                                                                                                                                                                                                                                                                                                                                                                                                                                                                                                                                                    | 31st December, 2009 | 31st December, 2008 |
|--------------------------------------------------------------------------------------------------------------------------------------------------------------------------------------------------------------------------------------------------------------------------------------------------------------------------------------------------------------------------------------------------------------------------------------------------------------------------------------------------------------------------------------------------------------------------------------------------------------------------------------------------------------------------------------------------------------------------------------------------------------------------------------------------------------------------------------------------------------------------------------------------------------------------------------------------------------------------------------------------------------------------------------------------------------------------------------------------------------------------------------------------------------------------------------------------------------------------------------------------------------------------------------------------------------------------------------------------------------------------------------------------------------------------------------------------------------------------------------------------------------------------------------------------------------------------------------------------------------------------------------------------------------------------------------------------------------------------------------------------------------------------------------------------------------------------------------------------------------------------------------------------------------------------------------------------------------------------------------------------------------------------------------------------------------------------------------------------------------------------------|---------------------|---------------------|
| Profit before Interest, Depreciation, Taxation and Extra Ordinary item                                                                                                                                                                                                                                                                                                                                                                                                                                                                                                                                                                                                                                                                                                                                                                                                                                                                                                                                                                                                                                                                                                                                                                                                                                                                                                                                                                                                                                                                                                                                                                                                                                                                                                                                                                                                                                                                                                                                                                                                                                                         | 10,56,71,957        | 7,93,13,47          |
| Less: Depreciation                                                                                                                                                                                                                                                                                                                                                                                                                                                                                                                                                                                                                                                                                                                                                                                                                                                                                                                                                                                                                                                                                                                                                                                                                                                                                                                                                                                                                                                                                                                                                                                                                                                                                                                                                                                                                                                                                                                                                                                                                                                                                                             | 92,69,410           | 97,21,30            |
| Interest & Finance Charges (net)                                                                                                                                                                                                                                                                                                                                                                                                                                                                                                                                                                                                                                                                                                                                                                                                                                                                                                                                                                                                                                                                                                                                                                                                                                                                                                                                                                                                                                                                                                                                                                                                                                                                                                                                                                                                                                                                                                                                                                                                                                                                                               | 2,38,27,409         | 2,70,53,92          |
| Profit before Taxation & Extra Ordinary item                                                                                                                                                                                                                                                                                                                                                                                                                                                                                                                                                                                                                                                                                                                                                                                                                                                                                                                                                                                                                                                                                                                                                                                                                                                                                                                                                                                                                                                                                                                                                                                                                                                                                                                                                                                                                                                                                                                                                                                                                                                                                   | 7,25,75,138         | 4,25,38,248         |
| Less: Prior Period item                                                                                                                                                                                                                                                                                                                                                                                                                                                                                                                                                                                                                                                                                                                                                                                                                                                                                                                                                                                                                                                                                                                                                                                                                                                                                                                                                                                                                                                                                                                                                                                                                                                                                                                                                                                                                                                                                                                                                                                                                                                                                                        | - I                 | 1,86,768            |
| Profit before Taxation                                                                                                                                                                                                                                                                                                                                                                                                                                                                                                                                                                                                                                                                                                                                                                                                                                                                                                                                                                                                                                                                                                                                                                                                                                                                                                                                                                                                                                                                                                                                                                                                                                                                                                                                                                                                                                                                                                                                                                                                                                                                                                         | 7,25,75,138         | 4,23,51,480         |
| Provision for Taxation                                                                                                                                                                                                                                                                                                                                                                                                                                                                                                                                                                                                                                                                                                                                                                                                                                                                                                                                                                                                                                                                                                                                                                                                                                                                                                                                                                                                                                                                                                                                                                                                                                                                                                                                                                                                                                                                                                                                                                                                                                                                                                         |                     |                     |
| - Current Tax                                                                                                                                                                                                                                                                                                                                                                                                                                                                                                                                                                                                                                                                                                                                                                                                                                                                                                                                                                                                                                                                                                                                                                                                                                                                                                                                                                                                                                                                                                                                                                                                                                                                                                                                                                                                                                                                                                                                                                                                                                                                                                                  | (20,50,000)         | (4,60,000           |
| - Fringe Benefit Tax                                                                                                                                                                                                                                                                                                                                                                                                                                                                                                                                                                                                                                                                                                                                                                                                                                                                                                                                                                                                                                                                                                                                                                                                                                                                                                                                                                                                                                                                                                                                                                                                                                                                                                                                                                                                                                                                                                                                                                                                                                                                                                           | (66,584)            | (2,91,416           |
| - Deferred Tax (Liability)/Assets                                                                                                                                                                                                                                                                                                                                                                                                                                                                                                                                                                                                                                                                                                                                                                                                                                                                                                                                                                                                                                                                                                                                                                                                                                                                                                                                                                                                                                                                                                                                                                                                                                                                                                                                                                                                                                                                                                                                                                                                                                                                                              | 13,76,371           | (16,46,420          |
| - MAT Credit Entitlement                                                                                                                                                                                                                                                                                                                                                                                                                                                                                                                                                                                                                                                                                                                                                                                                                                                                                                                                                                                                                                                                                                                                                                                                                                                                                                                                                                                                                                                                                                                                                                                                                                                                                                                                                                                                                                                                                                                                                                                                                                                                                                       | 16,43,041           | 10,87,36            |
| - Agriculture Income Tax for earlier years                                                                                                                                                                                                                                                                                                                                                                                                                                                                                                                                                                                                                                                                                                                                                                                                                                                                                                                                                                                                                                                                                                                                                                                                                                                                                                                                                                                                                                                                                                                                                                                                                                                                                                                                                                                                                                                                                                                                                                                                                                                                                     | (27,45,512)         | ·                   |
| Profit after Tax                                                                                                                                                                                                                                                                                                                                                                                                                                                                                                                                                                                                                                                                                                                                                                                                                                                                                                                                                                                                                                                                                                                                                                                                                                                                                                                                                                                                                                                                                                                                                                                                                                                                                                                                                                                                                                                                                                                                                                                                                                                                                                               | 7,07,32,454         | 4,10,41,00          |
| Balance brought forward from previous year                                                                                                                                                                                                                                                                                                                                                                                                                                                                                                                                                                                                                                                                                                                                                                                                                                                                                                                                                                                                                                                                                                                                                                                                                                                                                                                                                                                                                                                                                                                                                                                                                                                                                                                                                                                                                                                                                                                                                                                                                                                                                     | 27,51,782           | 60,95,45            |
| Surplus available for appropriation                                                                                                                                                                                                                                                                                                                                                                                                                                                                                                                                                                                                                                                                                                                                                                                                                                                                                                                                                                                                                                                                                                                                                                                                                                                                                                                                                                                                                                                                                                                                                                                                                                                                                                                                                                                                                                                                                                                                                                                                                                                                                            | 7,34,84,236         | 4,71,36,46          |
| Appropriations:                                                                                                                                                                                                                                                                                                                                                                                                                                                                                                                                                                                                                                                                                                                                                                                                                                                                                                                                                                                                                                                                                                                                                                                                                                                                                                                                                                                                                                                                                                                                                                                                                                                                                                                                                                                                                                                                                                                                                                                                                                                                                                                |                     |                     |
| Transferred to General Reserve                                                                                                                                                                                                                                                                                                                                                                                                                                                                                                                                                                                                                                                                                                                                                                                                                                                                                                                                                                                                                                                                                                                                                                                                                                                                                                                                                                                                                                                                                                                                                                                                                                                                                                                                                                                                                                                                                                                                                                                                                                                                                                 | 6,00,00,000         | 4,00,00,00          |
| Proposed Dividend                                                                                                                                                                                                                                                                                                                                                                                                                                                                                                                                                                                                                                                                                                                                                                                                                                                                                                                                                                                                                                                                                                                                                                                                                                                                                                                                                                                                                                                                                                                                                                                                                                                                                                                                                                                                                                                                                                                                                                                                                                                                                                              | 74,95,500           | 37,47,75            |
| Provision for Tax on Proposed Dividend                                                                                                                                                                                                                                                                                                                                                                                                                                                                                                                                                                                                                                                                                                                                                                                                                                                                                                                                                                                                                                                                                                                                                                                                                                                                                                                                                                                                                                                                                                                                                                                                                                                                                                                                                                                                                                                                                                                                                                                                                                                                                         | 12,73,860           | 6,36,93             |
| Balance carried forward to Balance Sheet                                                                                                                                                                                                                                                                                                                                                                                                                                                                                                                                                                                                                                                                                                                                                                                                                                                                                                                                                                                                                                                                                                                                                                                                                                                                                                                                                                                                                                                                                                                                                                                                                                                                                                                                                                                                                                                                                                                                                                                                                                                                                       | 47,14,876           | 27,51,78            |
| and the second of the second o | 7,34,84,236         | 4,71,36,46          |
| Basic and Diluted Earning Per Share                                                                                                                                                                                                                                                                                                                                                                                                                                                                                                                                                                                                                                                                                                                                                                                                                                                                                                                                                                                                                                                                                                                                                                                                                                                                                                                                                                                                                                                                                                                                                                                                                                                                                                                                                                                                                                                                                                                                                                                                                                                                                            | 4.72                | 2.7                 |