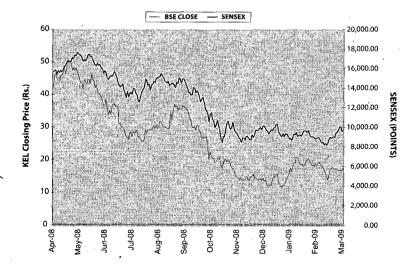

|
| January 2009   | 20.90                    | 11.51                | 20.90                             | 303263                                    | 10469.72                            | 8631.60                         |
| February 2009  | 22.45                    | 17.20                | 19.35                             | 231221                                    | 9724.87                             | 8619.22                         |
| March 2009     | 19.65                    | 13.75                | 17.50                             | 533019                                    | 10127.09                            | 8047.17                         |

#### h) Performance of share price of the Company in comparison to BSE Sensex:

KEL Share Price and Sensex Movement (For FY 2008-09)



#### i) Registrars and Transfer Agents

M/s Maheshwari Datamatics Pvt. Ltd.

6, Mangoe Lane, 2nd Floor, Kolkata - 700 001.

Tel No.: (033) 2243 5809 / 5029; 2248 2248

Fax No.: (033) 2248 4787

#### j) Share Transfer System:

The physical transfer of shares is processed and approved by the Company in co-ordination with M/s Maheshwari Datamatics Pvt. Ltd., atleast once in every fortnight. The Share Certificates after effecting transfer are despatched to the shareholders within 30 days from the date of receipt of transfer request.



The Shares of the Company are compulsorily traded in dematerialized form.

#### k) Distribution of shareholding as on March 31, 2009:

| Equity Shares held | No. of       | % of         | Number of   | % of Shares |
|--------------------|--------------|-------