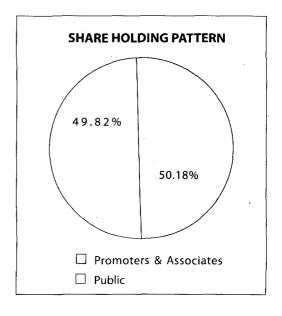

# Public Holding

The Company's stocks are traded in the Kolkata and Bombay Stock Exchange.