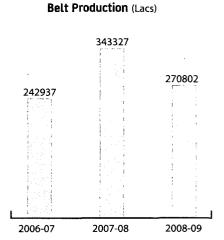

ncil of South African Bureau of Standards SABS 971/1980 and SANS 1971/2003.
- Bureau of Indian Standards IS 3181: 1992 (second revision).
- Canadian Standards Association-CAN/CSA M422-M87 (reaffirmed 2000), Category A1.
- Australian approval as per AS 4606: 2000 and AS 1332: 2000

# Public Holding

The Company's stocks are traded in the Kolkata and Bombay Stock Exchange.

# Highlights of 2008-09

**5.02% growth** in the gross revenues from **Rs.6840.65** lacs in 2007-08 to **Rs.7183.99** lacs in 2008-09.

**59.48% increase** in exports from **Rs.3328** lacs in 200-08 to **Rs.5308** lacs in 2008-09.

International
Conveyor's image of a
preferred supplier of
the total PVC conveyor
belts solution to all the
industries and miners
has reflected in its
excellent performance
over the years.







At International
Conveyors, a more
durable product means
slower replenishment
but a wider market
and stronger
customer loyalty

The average life of conveyor belts is two years; the conveyor belts manufactured by the Company possess a 50 per cent higher durability, resulting in a superior price-value and stronger customer loyalty.

# Conveyors are susceptible to damage arising from improper alignment of belt tension, vibration, overloading and friction.

- The Company's conveyor belting solution is designed to suit Indian underground mine safety norms and international certifications.
- The Company is ISO 9001-certified across its entire operations (manufacturing to marketing); it possesses confidence-enhancing mine certifications given by the regulatory agencies of India, US, Canada, Aus