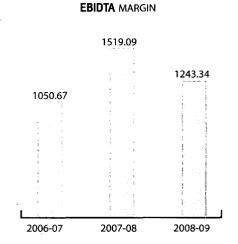

# Highlights of 2008-09

**5.02% growth** in the gross revenues from **Rs.6840.65** lacs in 2007-08 to **Rs.7183.99** lacs in 2008-09.

**59.48% increase** in exports from **Rs.3328** lacs in 200-08 to **Rs.5308** lacs in 2008-09.