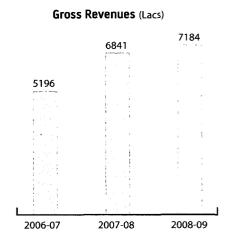

# Highlights of 2008-09

**5.02% growth** in the gross revenues from **Rs.6840.65** lacs in 2007-08 to **Rs.7183.99** lacs in 2008-09.

**59.48% increase** in exports from **Rs.3328** lacs in 200-08 to **Rs.5308** lacs in 2008-09.

#### **Operations**

Your Company's operation during the year was satisfactory. The turnover of the Company including the excise duty for the year amounted to Rs.7183.99 lacs (Previous year Rs.6840.65 lacs)