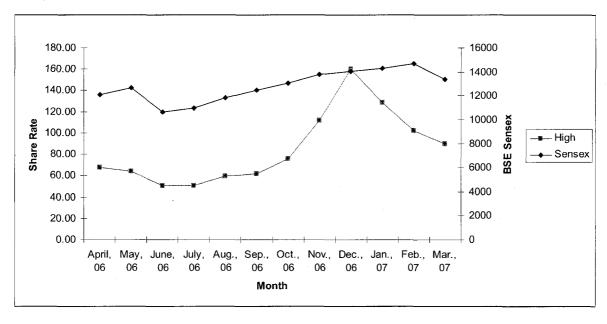

| 67.90 53.00 12102           |
| May 2006               | 63.85 41.00 12671           |
| Jun. 2006              | 50.50 36.15 10627           |
| Jul. 2006              | 51.00 43.55 10940           |
| Aug. 2006              | 59.70 45.00 11794           |
| Sep. 2006              | 61.50 50.00 12485           |
| Oct. 2006              | 76.00 59.50 13076           |
| Nov. 2006              | 111.50 69.10 13799          |
| Dec. 2006              | 160.40 110.00 14035         |
| Jan. 2007              | 128.85 98.15 14326          |
| Feb. 2007              | 101.90 77.65 14724          |
| Feb. 2007<br>Mar. 2007 | 89.90 70.75 13387           |

#### (vii) Performance of share price of the Company in comparison to the BSE Sensex:

Index Comparison – LPS Share Price Vs BSE Sensex



#### (viii) Particulars of Registrar and Share Transfer Agent

M/s. MCS Ltd. Sri Venkatesh Bhavan W- 40, Okhla Industrial Area, Phase - II, New Delhi – 110 020. Tel: +91-11-41406149

Fax: +91-11-41709881 E-mail: mcsdel@vsnl.com

M/s. MCS Ltd., New Delhi, has been appointed w.e.f. 31.03.2003 as the Registrar and Share Transfer Agent of the Company for handling both electornic and physical shares.

# (ix) Share Transfer System:

The Shares of the Company are traded in the compulsory Demat mode for all investors. The shares sent for transfer in physical form are registered within a fortnight (if in order and complete in all respects) and the share certificates are immediately returned to the shareholders. In respect to requests received for dematerialization of shares, the same is confirmed