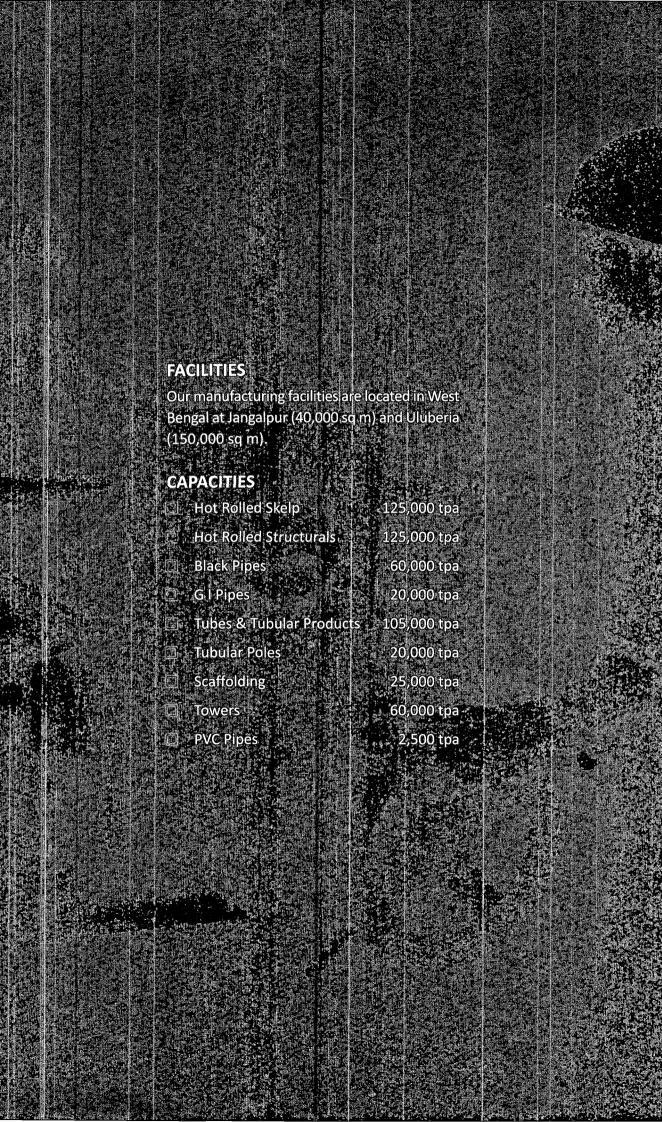

#### **Plant Locations**

- a) SSL unit
   Jalan Industrial Complex
   N H- VI, Village: Jangalpur, Post: Andul Mouri
   Howrah-711 302 (West Bengal)
- b) BCTL Unit
   Jalan Industrial Complex
   N H- VI, Village: Jangalpur, Post: Andul Mouri
   Howrah-711 302 (West Bengal)

#### c) Uluberia Unit

N H- VI, Village: Madhabpur, Post: Mahishrekha Howrah-711 304 (West Bengal)