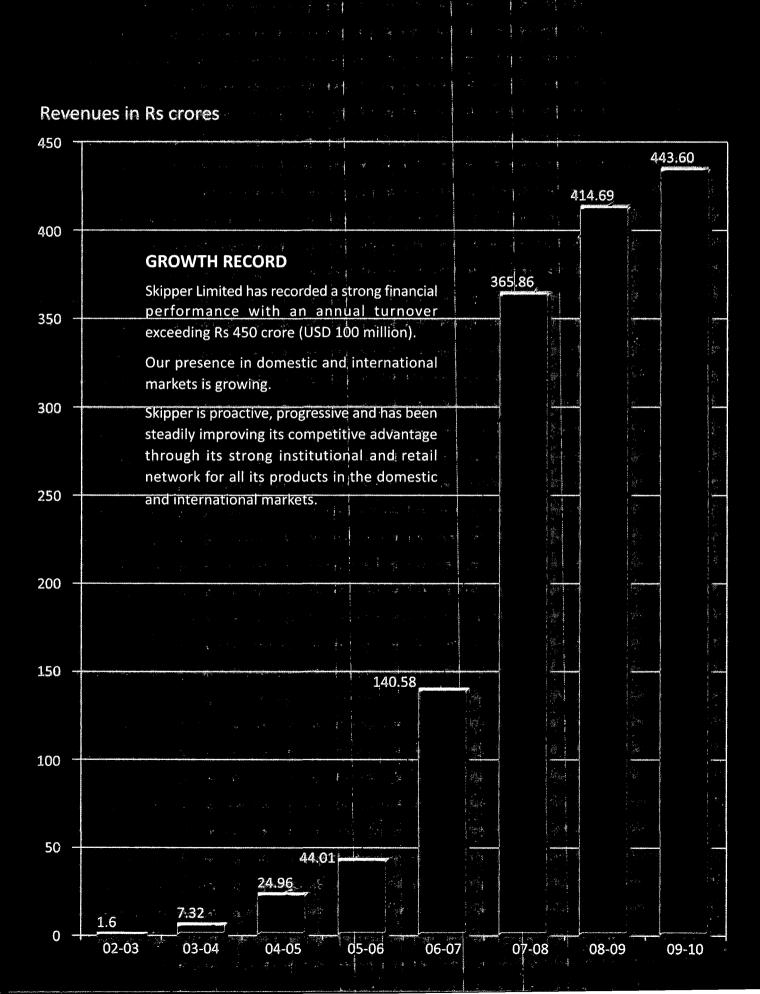

#### A. SALES ACHIEVEMENTS

The total gross income of the Company for the year is Rs. 44436.36 Lacs showing a continuous trend of growth.

#### B. PROFITABILITY

Profit before taxation has increased from Rs. 1417.48 Lacs

to Rs. 2060.45 Lacs consequent upon the 11% increase in net turnover. Similarly the profit after taxation has also increased from Rs.903.22 Lacs to Rs. 1356.38 Lacs.