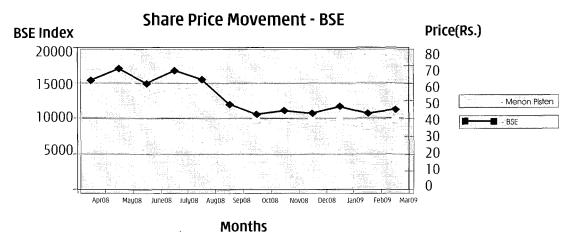

e, Mumbai

| Month      | High<br>(Rs.) | Low<br>(Rs.) | Month         | High<br>(Rs.) | Low<br>(Rs) |
|------------|---------------|--------------|---------------|---------------|-------------|
| April 2008 | 75.40         | 58.00        | October 2008  | 50.55         | 39.10       |
| May 2008   | 74.00         | 60.80        | November 2008 | 49.05         | 41.85       |
| June 2008  | 78.00         | 53.00        | December 2008 | 48.50         | 41.00       |
| July 2008  | 68.00         | 52.90        | January 2009  | 47.75         | 39.00       |
| August2008 | 72.00         | 59.00        | February 2009 | 47.40         | 39.00       |
| Sept. 2008 | 63.00         | 48.05        | March 2009    | 44.85         | 38.35       |

#### ii)Performance in comparison with BSE Index:-



#### h) Share Transfer System

The applications for transfer of shares and other requests from shareholders holding shares in physical form are processed by M/s Link Intime India Private Limited Mumbai. Share Transfers are registered and returned in the normal course within an average period of 15 days from the date of receipt if the documents are clear in all respects. Requests for dematerialization of shares are processed and confirmation is given to the respective depositories i.e. National Securities Depository Ltd. (NSDL) and Central Depository Services (India) Ltd. (CDSL) within 15 days. Connectivity with NSDL & CDSL is maintained through M/s. Link Intime India Private Limited Mumbai. The Board has delegated the power to approve transfers to the Share Transfer, Finance and Investor