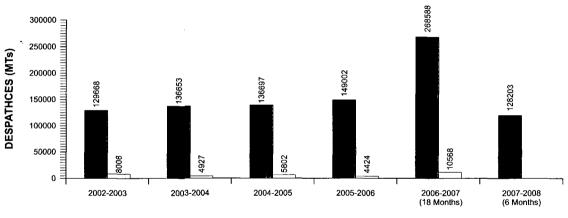

#### **OPERATIONS**

Your Directors are glad to report that the Company has maintained satisfactory Production and Sales levels. During the year the Company achieved production of 1,28,322 MTs (Six Months) of Cement (Previous year 2,67,968 MTs 18months) and sold 1,28,203 MTs (Six Months) (Previous year 2,68,588 MTs 18months) and the Company has produced 90,048 MTs(Six Months) Clinker during the year (previous year 2,38,594 MTs 18 Months).