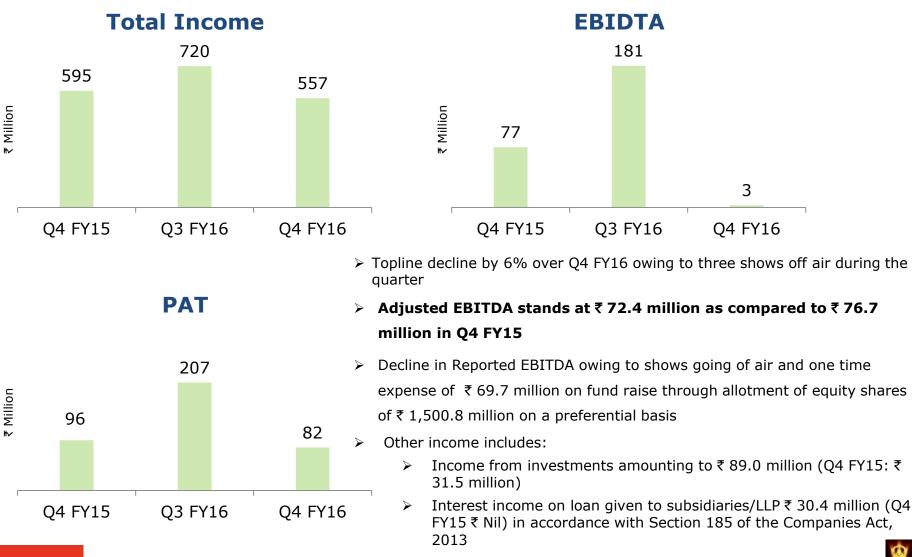

## Financial Highlights – Q4 FY16 (Standalone)

- > Revenues at ₹ 557.3 million {₹ 595.1 million in Q4 FY15}
- Decline in revenues for the quarter due to Meri Aashiqui Tum Se Hi, Itna Karo Na Mujhe Pyaar and Pyar Ko Ho Jane Do off air during the quarter
- > Adjusted EBITDA stands at ₹ 72.4 million as compare to ₹ 76.7 million in Q4 FY15
- ➤ Reported EBITDA is ₹ 2.7 million {₹ 76.7 million in Q4 FY15}
- ➤ Reported EBITDA lower due to one time expense of ₹ 69.7 million on fund raise through allotment of equity shares of ₹ 1,500.8 million on a preferential basis
- > Other income includes interest income on loan given to subsidiaries/LLP ₹ 30.4 million (Q4 FY15 ₹ Nil) in accordance with Section 185 of the Companies Act, 2013
- Profit after tax is ₹ 82.0 million {₹ 96.1 million in Q4 FY15}
- > Hours for Commissioned programs decreased to 247 hours as compared to 258 hours in Q4 FY15
- Average realisation per hour for the quarter ₹ 2.25 million {₹ 2.20 million in Q4 FY15}
- Basic EPS not annualised at ₹ 1.19 per share {₹ 1.47 in Q4 FY15}
- ➢ Board of Directors declared an interim dividend of 60% i.e ₹ 1.2 per equity share at its meeting held on March 19, 2016
- > Successfully completed fund raise of ₹ 1,500.8 million through Preferential Issue for ALT Digital Media