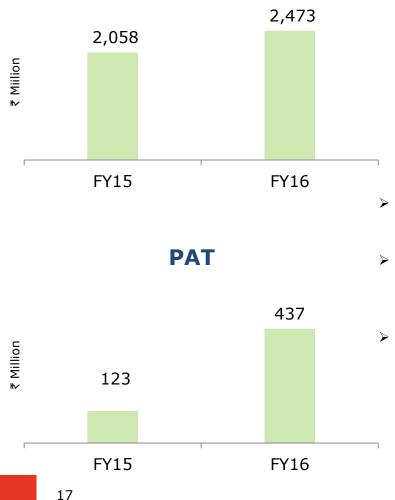

### Financial Highlights – FY16 (Standalone)

- > Revenues at ₹ 2,473.3 million {₹ 2,057.6 million in FY15} growth of 20%
- > Adjusted EBITDA stands at ₹ 417.6 million as compared to ₹ 127.4 million in FY15 growth of 228%
- Reported EBITDA is ₹ 347.9 million {₹ 127.4 million in FY15} growth of 173%
- During the year, the Company incurred one time expense of ₹ 69.7 million on fund raise through allotment of equity shares of ₹ 1,500.8 million on a preferential basis
- > Other income includes interest income on loan given to subsidiaries/LLP ₹ 117.1 million (FY15 ₹ Nil) in accordance with Section 185 of the Companies Act, 2013
- Profit after tax is ₹ 436.7 million {₹ 122.7 million in FY15} growth of 256%
- > Hours for Commissioned programs at 1,002 hours as compared to 962 hours in FY15 growth of 4%
- Average realisation per hour was at ₹ 2.47 million {₹ 2.09 million in FY15} growth of 15%
- Investment in mutual fund units at the year ended March 31, 2016 ₹ 395.9 million (at cost)
- Investment in BMPL is ₹ 300.0 million as equity and ₹ 2,282.1 million as advances for the upcoming movies
- Annualised basic EPS at ₹ 6.33 per share {₹ 1.88 per share in FY15}