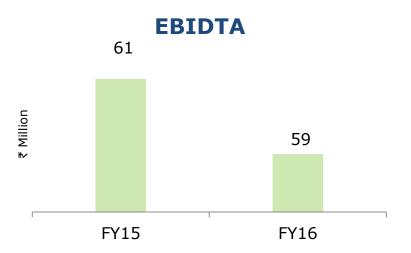

## Financial Performance – FY16 (Standalone)

**EBIDTA** 

- > Adjusted EBITDA at ₹ 417.6 million as compare to ₹ 127.4 million in FY15
- Other cost includes one time expense of ₹ 69.7 million on fund raise through allotment of equity shares of ₹ 1,500.8 million on a preferential basis
- Other income includes:
  - Income from investments amounting to ₹ 203.5 million (FY15: ₹ 68.2 million)
  - Interest income on loan given to subsidiaries/LLP ₹ 117.1 million (FY15 ₹ Nil) in accordance with Section 185 of the Companies Act, 2013

#### **Results for FY16**

- ➤ Revenues at ₹ 2,827.9 million {₹ 3,426.5 million in FY15} decline of 18%
- Revenue for the previous period was higher due to release of movies namely Main Tera Hero, Kuku Mathur Ki Jhand Ho Gayi and Ek Villian as compared to a single movie release during the current period
- > Adjusted EBITDA stands at ₹ 129.0 million as compared to ₹ 56.3 million in FY15
- ➤ Reported EBITDA is ₹ 59.4 million {₹ 60.6 million in FY15}
- Profit after tax is ₹ 27.4 million {₹ 56.3 million in FY15}
- Annualised basic EPS at ₹ 0.43 per share {₹ 0.86 per share in FY15}
- PAT at ₹ 27.6 million is after accounting for income tax of ₹ 160.49 million which relates to BTL