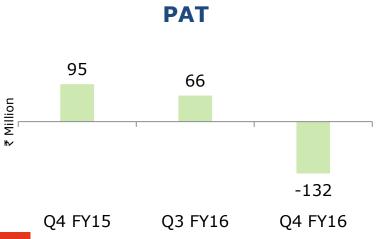

## Financial Performance – Q4 FY16 (Consolidated)

04 FY15 Q3 FY16 Q4 FY16

**Total Income** 

EBIDTA

- > Other cost includes one time expense of ₹ 69.7 million on fund raise through allotment of equity shares of ₹ 1,500.8 million on a preferential basis
- > Adjusted EBITDA (loss) stands at (₹ 112.0) million as compared to ₹ 96.1 million in Q4 FY15
- Loss after tax at (₹ 132.8) million is after accounting for income tax of ₹ 25.16 million, which relates to BTL