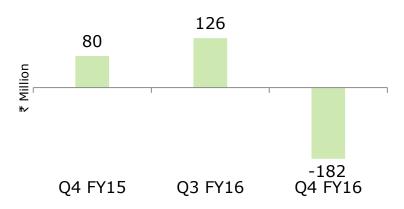

## Financial Performance – Q4 FY16 (Consolidated)

04 FY15 Q3 FY16 Q4 FY16

**Total Income** 

EBIDTA

- > Other cost includes one time expense of ₹ 69.7 million on fund raise through allotment of equity shares of ₹ 1,500.8 million on a preferential basis
- > Adjusted EBITDA (loss) stands at (₹ 112.0) million as compared to ₹ 96.1 million in Q4 FY15
- Loss after tax at (₹ 132.8) million is after accounting for income tax of ₹ 25.16 million, which relates to BTL