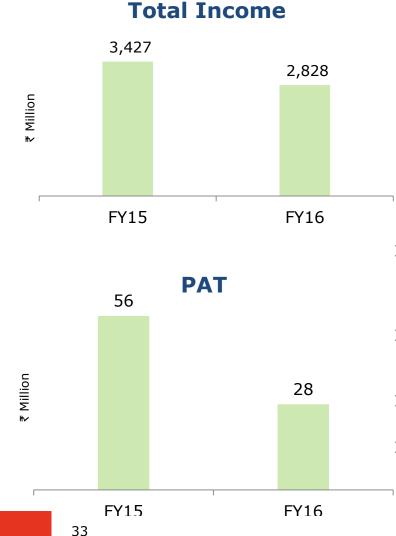

## Financial Performance – FY16 (Standalone)

**EBIDTA** 

- > Adjusted EBITDA at ₹ 417.6 million as compare to ₹ 127.4 million in FY15
- Other cost includes one time expense of ₹ 69.7 million on fund raise through allotment of equity shares of ₹ 1,500.8 million on a preferential basis
- Other income includes:
  - Income from investments amounting to ₹ 203.5 million (FY15: ₹ 68.2 million)
  - Interest income on loan given to subsidiaries/LLP ₹ 117.1 million (FY15 ₹ Nil) in accordance with Section 185 of the Companies Act, 2013

#### **Results for FY16**

- ➤ Revenues at ₹ 2,827.9 million {₹ 3,426.5 million in FY15} decline of 18%
- Revenue for the previous period was higher due to release of movies namely Main Tera Hero, Kuku Mathur Ki Jhand Ho Gayi and Ek Villian as compared to a single movie release during the current period
- > Adjusted EBITDA stands at ₹ 129.0 million as compared to ₹ 56.3 million in FY15
- ➤ Reported EBITDA is ₹ 59.4 million {₹ 60.6 million in FY15}
- Profit after tax is ₹ 27.4 million {₹ 56.3 million in FY15}
- Annualised basic EPS at ₹ 0.43 per share {₹ 0.86 per share in FY15}
- PAT at ₹ 27.6 million is after accounting for income tax of ₹ 160.49 million which relates to BTL