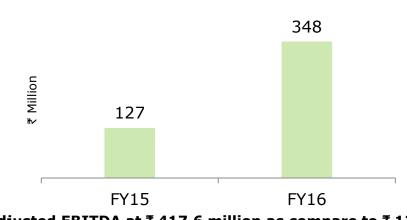

## Financial Performance – FY16 (Standalone)

**EBIDTA** 

- > Adjusted EBITDA at ₹ 417.6 million as compare to ₹ 127.4 million in FY15
- Other cost includes one time expense of ₹ 69.7 million on fund raise through allotment of equity shares of ₹ 1,500.8 million on a preferential basis
- Other income includes:
  - Income from investments amounting to ₹ 203.5 million (FY15: ₹ 68.2 million)
  - Interest income on loan given to subsidiaries/LLP ₹ 117.1 million (FY15 ₹ Nil) in accordance with Section 185 of the Companies Act, 2013