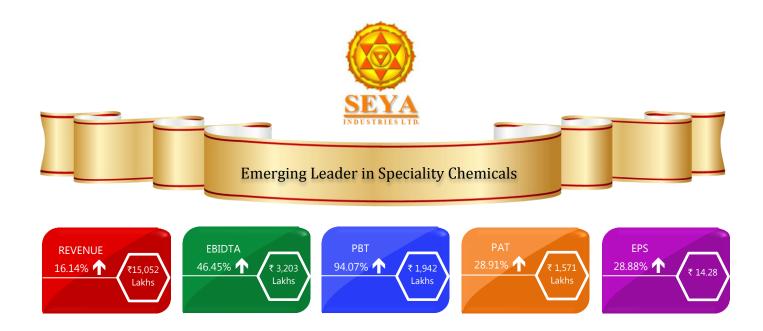

## Extract of Standalone Un-Audited Financial Results for the Quarter and Half Year ended 30-Sept-16

|                                                                                           |           |           |           |                       | ₹ in Lakhs |
|-------------------------------------------------------------------------------------------|-----------|-----------|-----------|-----------------------|------------|
| Particulars                                                                               | Limited   | Review    | Limited   | Audited<br>Year Ended |            |
| Particulars                                                                               | Quarte    | r ended   | Half Yea  |                       |            |
|                                                                                           | 30-Sep-16 | 30-Sep-15 | 30-Sep-16 | 30-Sep-15             | 31-Mar-16  |
| Total Income from Operations (net)                                                        | 7,611.33  | 6,950.42  | 15,052.49 | 12,961.20             | 27,528.04  |
| Net Profit from Ordinary activities After Tax                                             | 834.75    | 680.20    | 1,570.56  | 1,218.30              | 2,678.35   |
| Net Profit After Tax (after Extraordinary items)                                          | 834.75    | 680.20    | 1,570.56  | 1,218.30              | 2,678.35   |
| Paid Equity share Capital (Face value ₹ 10 per share)                                     | 1,100.00  | 1,100.00  | 1,100.00  | 1,100.00              | 1,100.00   |
| Reserves (excluding Revaluation Reserves, as shown in the Balance Sheet of Previous Year) | 9,379.67  | 6,632.71  | 9,379.67  | 6,632.71              | 7,809.10   |
| Earnings Per share before and after Extraordinary items                                   |           |           |           |                       |            |
| a) Basic -₹                                                                               | 7.59      | 6.18      | 14.28     | 11.08                 | 24.35      |
| b) Diluted - ₹                                                                            | 7.59      | 6.18      | 14.28     | 11.08                 | 24.35      |