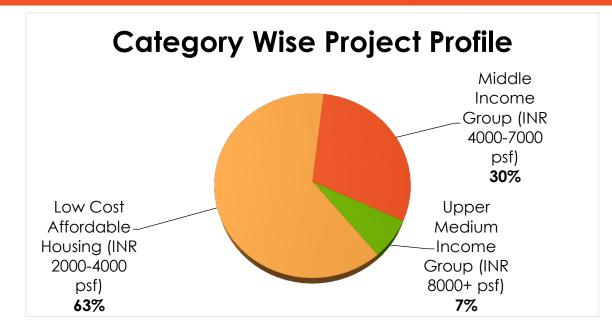

all this presentation (or any part of it) nor the fact of its distribution form the basis of, or be relied on in connection with, any contract or investment decision.

The data is as of 30th Jun 2017.



## Q1FY18 - Operating Highlights

- RERA Registrations and GST adaptations were challenges to overcome successfully
- 2. ASL witnessed good sales traction in Q1/18.
- Launched Affordable Housing Project Arihant Anchal at Jodhpur in May 17. Witnessed encouraging response with 225+ Unit sales in 15 days.
- 4. Profit hitting P&L for the 1st time had effect on Financial Performance for the Quarter "Arihant Aloki".

### Q1FY18 - Financial Highlights

- 1. Revenue during Q1 increased by 88% to INR 576.95 mn
- 2. EBITDA increased by 48% to INR 108.93 mn
- 3. PAT increased by 22% to INR 39.00 mn





Arihant Superstructures Limited

# **Future Monetization**



|        | Project               | Location       | Total Area<br>with<br>Common<br>Area | Area Sold<br>(SqFt) | % Area<br>Sold | Total<br>Units | Units<br>Sold | % Units | Project<br>Completi<br>on % | Average<br>Rate | Sale<br>Value<br>(in Mn) | Amount<br>Received<br>(in Mn) | Balance<br>Sold Value<br>Receivable<br>(in MN) |
|--------|-----------------------|----------------|--------------------------------------|---------------------|----------------|----------------|---------------|---------|-----------------------------|-----------------|--------------------------|-------------------------------|------------------------------------------------|
|        | Arihant Aalishan - I  | Kharghar       | 457,525