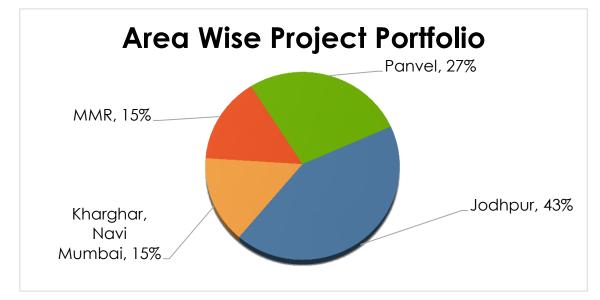

l this presentation (or any part of it) nor the fact of its distribution form the basis of, or be relied on in connection with, any contract or investment decision.

The data is as of 30th Jun 2017.



## Q1FY18 - Operating Highlights

- RERA Registrations and GST adaptations were challenges to overcome successfully
- 2. ASL witnessed good sales traction in Q1/18.
- Launched Affordable Housing Project Arihant Anchal at Jodhpur in May 17. Witnessed encouraging response with 225+ Unit sales in 15 days.
- 4. Profit hitting P&L for the 1st time had effect on Financial Performance for the Quarter "Arihant Aloki".

### Q1FY18 - Financial Highlights

- 1. Revenue during Q1 increased by 88% to INR 576.95 mn
- 2. EBITDA increased by 48% to INR 108.93 mn
- 3. PAT increased by 22% to INR 39.00 mn





Arihant Superstructures Limited

# **Future Monetization**



|        | Project               | Location       | Total Area<br>with<br>Common<br>Area | Area Sold<br>(SqFt) | % Area<br>Sold | Total<br>Units | Units<br>Sold | % Units | Project<br>Completi<br>on % | Average<br>Rate | Sale<br>Value<br>(in Mn) | Amount<br>Received<br>(in Mn) | Balance<br>Sold Value<br>Receivable<br>(in MN) |
|--------|-----------------------|----------------|--------------------------------------|---------------------|----------------|----------------|---------------|---------|-----------------------------|-----------------|--------------------------|-------------------------------|------------------------------------------------|
|        | Arihant Aalishan - I  | Kharghar       | 457,525