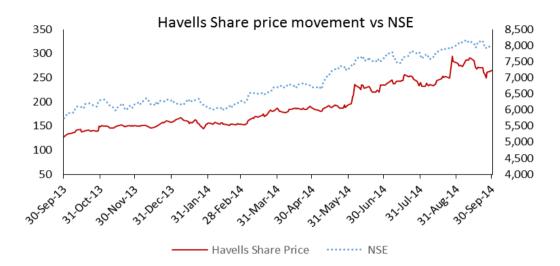

| 2.9%   | 4.1%   |
| PAT % {PAT/NR}                        | -      | -      |
| ROCE % {EBITDA TTM/ Average CE}       | -      | -      |
| RONW % {PAT TTM/ Average NW}          | -      | -      |
| Liquidity Ratio Current Ratio {CA/CL} | 1.6    | 1.4    |
| Debtors days<br>{Debtors/NR TTM}      | 86     | 87     |
| Inventory days {Inventories/NR TTM}   | 80     | 81     |
| Creditors days<br>{TC/COGS TTM}       | 137    | 144    |
| Net Working Capital-days              | 29     | 24     |

# SECTION 3. SHAREHOLDING RELATED INFORMATION

## **Table 3.1: Shareholding Pattern**

Shareholding Pattern as on 30.9.14



Havells India Limited - 14 -

## 3.2: Stock Price Performance

The graph below depicts the Havells stock price performance vis-à-vis NSE during Sept 13-Sept 14.



# DISCLOSURE OF INFORMATION, COMMUNICATION WITH INVESTORS / ANALYSTS / FINANCIAL COMMUNITY

Havells will be issuing fresh information Update, like the one you are reading now; on the day it declares its Quarterly/ Half Yearly Financial Results. Some forward looking statements on projections, estimates, expectations, outlook etc. are included in such updates to help investors / analysts get a better comprehension of the Company's prospects and make informed investment decisions. Actual results may, however, differ materially from those stated on account of factors such as changes in government regulations, tax regimes, economic developments within India and the countries within which the Company conducts its business, exchange rate and interest rate movements, impact of competing products