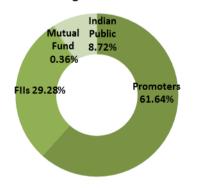

ia standalone)

| Financial Ratios Profitability        | Q2FY14 | Q2FY15 |
|---------------------------------------|--------|--------|
| OPM (%)<br>{EBIDTAINR}                | 2.9%   | 4.1%   |
| PAT % {PAT/NR}                        | -      | -      |
| ROCE % {EBITDA TTM/ Average CE}       | -      | -      |
| RONW % {PAT TTM/ Average NW}          | -      | -      |
| Liquidity Ratio Current Ratio {CA/CL} | 1.6    | 1.4    |
| Debtors days<br>{Debtors/NR TTM}      | 86     | 87     |
| Inventory days {Inventories/NR TTM}   | 80     | 81     |
| Creditors days<br>{TC/COGS TTM}       | 137    | 144    |
| Net Working Capital-days              | 29     | 24     |

# SECTION 3. SHAREHOLDING RELATED INFORMATION

## **Table 3.1: Shareholding Pattern**

Shareholding Pattern as on 30.9.14



Havells India Limited - 14 -

## 3.2: Stock Price Performance

The graph below depicts the Havells stock price performance vis-à-vis NSE during Sept 13-Sept 14.



# DISCLOSURE OF INFORMATION, COMMUNICATION WITH INVESTORS / ANALYSTS / FINANCIAL COMMUNITY

Havells will be issuing fresh information Update, like the one you are reading now; on the day it declares its Quarterly/ Half Yearly Financial Results. Some forward looking statements on projections, estimates, expectations, outlook etc. are included in such updates to help investors / analysts get a better comprehension of the Company's prospects and make informed investment decisions. Actual results may, however, differ materially from those stated on account of factors such as changes in government regulations, tax regimes, economic