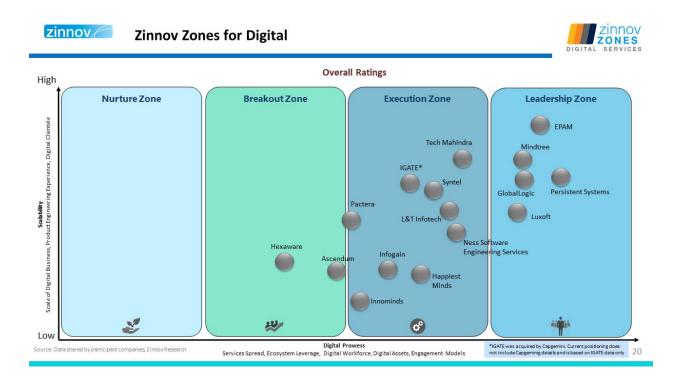

# Mindtree positioned as a leader for digital services by Zinnov

Comprehensive analysis measured the scale and digital prowess of the company

A copy of the press release that will be distributed to the media is enclosed along with this letter.

#### Mindtree positioned as a leader for digital services by Zinnov

Comprehensive analysis measured the scale and digital prowess of the company

**Bangalore (India) and Warren (NJ) – May 9, 2016 -** <u>Mindtree</u>, a leading digital transformation and technology services company, has been named a leader in '<u>Zinnov Zones for Digital Services</u>'. This comprehensive analysis measured companies on digital prowess including the breadth of service offerings, ecosystem leverage, talent, proprietary assets, new engagement models while also considering scale, clientele and product engineering capabilities.

Zinnov featured Mindtree in the overall leadership zone in its global study of digital service providers. The study evaluated specific service lines where Mindtree has been recognized as a leader in Digital Consulting and Transformation, Design & Experience, Digital Platform Integration and Data Management & Analytics. This postioning reinforces Mindtree's ability to deliver a holistic digital transformation that integrates four key aspects: creating compelling customer experiences, digitizing the back-end value chain, developing sense and respond analytics and shaping innovative business model evolution. The recent acquistions of <u>Magnet 360</u>, <u>Bluefin Solutions</u> and <u>Relational Solutions</u> by Mindtree further strengthened its digital capabilities and contributed to its strong rating.